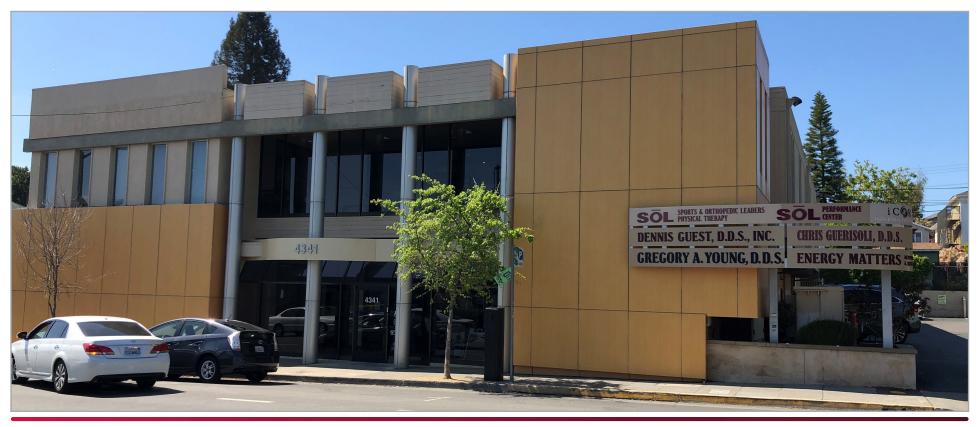

4341 PIEDMONT AVENUE, OAKLAND, CA

#### PROPERTY OVERVIEW:

- First Floor | 2,008± SF Available | Existing Dental Suite
- First Floor | 1,611± SF Available | Medical or Office Use Suite
- Centrally Located on Piedmont Avenue
- On Site Parking
- Walk to Near by Restaurants