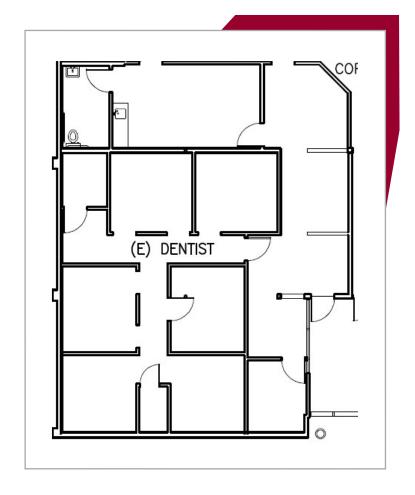

## SUITE 1 - 2,008± SF

DENTAL SUITE W/ 5 OPERATORIES

- 2,008± RSF
- 5 Operatories
- Reception / Waiting Area
- 1 Private Office
- Kitchenette / Breakroom
- Staff Restroom
- Patient Restroom
- Asking: \$4.00/SF, FS