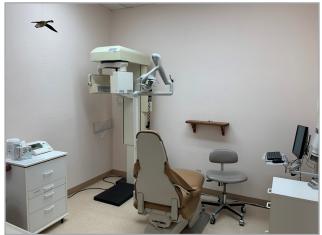

## SUITE 1 - 2,008± SF

DENTAL SUITE W/ 5 OPERATORIES

- 2,008± RSF
- 5 Operatories
- Reception / Waiting Area
- 1 Private Office
- Kitchenette / Breakroom
- Staff Restroom
- Patient Restroom
- Asking: \$4.00/SF, FS