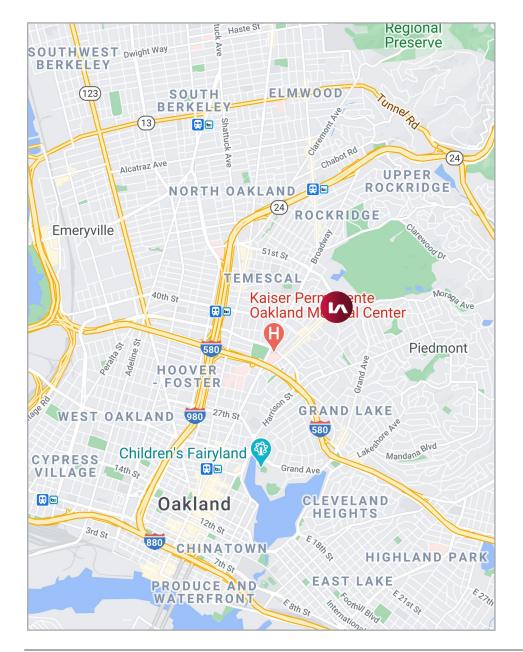

4341 PIEDMONT AVENUE, OAKLAND, CA

LOCATION MAP & AERIAL

2 FIRST FLOOR SUITES AVAILABLE

4341 PIEDMONT AVENUE, OAKLAND, CA