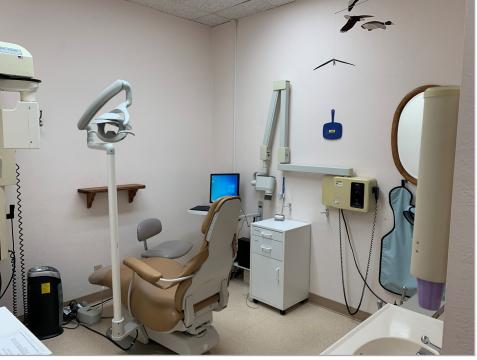

## SUITE 1 - 2,008± SF

DENTAL SUITE W/ 5 OPERATORIES

- 2,008± RSF
- 5 Operatories
- Reception / Waiting Area
- 1 Private Office
- Kitchenette / Breakroom
- Staff Restroom
- Patient Restroom
- Asking: \$4.00/SF, FS