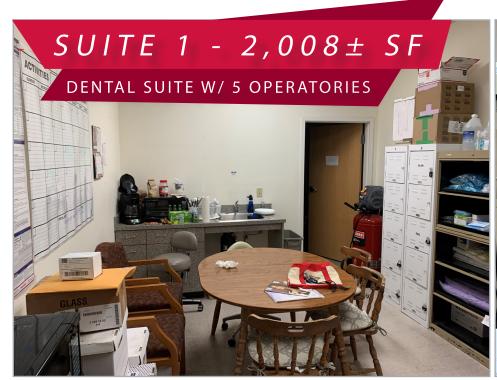

## SUITE 1 - 2,008± SF

DENTAL SUITE W/ 5 OPERATORIES

- 2,008± RSF
- 5 Operatories
- Reception / Waiting Area
- 1 Private Office
- Kitchenette / Breakroom
- Staff Restroom
- Patient Restroom
- Asking: \$4.00/SF, FS