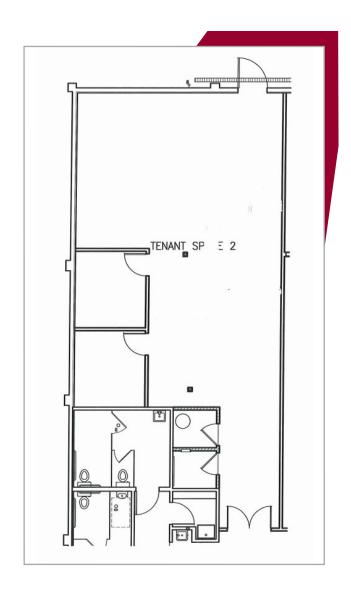

# SUITE 4 - 1,611± SF

MEDICAL OR OFFICE USE SUITE

- 1,611± RSF
- Reception / Waiting Area
- 2 Private Offices
- Kitchenette
- Open Area
- Asking: \$3.50/SF, FS