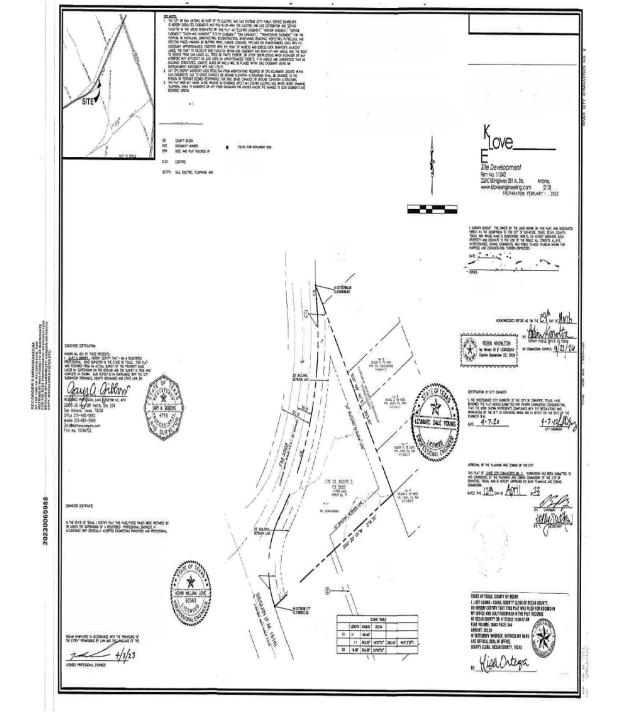

## Land Lease

<u>118 North Seguin Street</u> <u>Converse, Texas 78109</u> (Signalized corner at FM 1516 & Gibbs Sprawl Road)

**.9090** +/- Acres (39,596 +/- sq. ft.)

Next to River City Gymnastics

Zoning: OCL