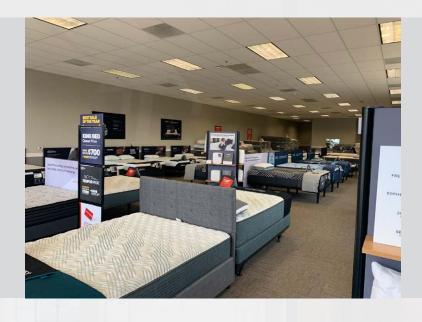

### **HIGHLIGHTS**

- Ground floor space
- High visibility location
- Excellent glass-line and natural light
- High 12 foot ceilings throughout
- Building/monument signage available
- Signalized intersection
- Zoned: General Commercial (CG)
- Ample parking
- Managment office
- Adjacent to New In & Out Burger
- Modern construction