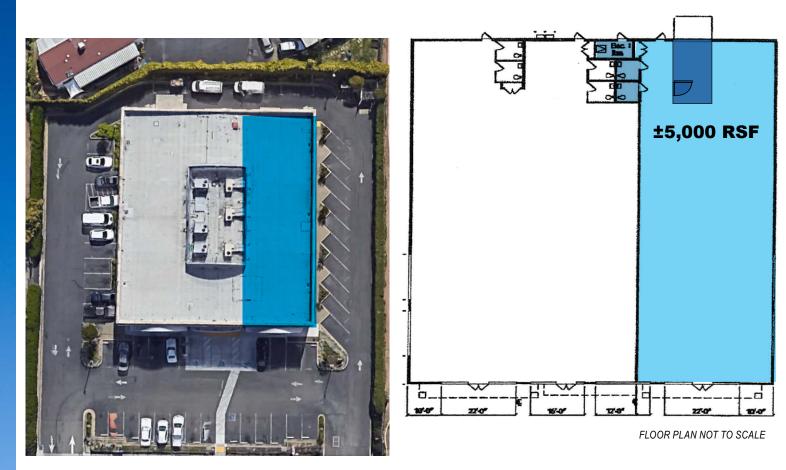

### **RETAIL SPACE**

±5,000 RSF

\$2.00/RSF/MONTH, NNN

# PLAN

### **±5,000 RSF**

- EXCELLENT IDENTITY
- HIGH-TRAFFIC, CORNER LOCATION
- GROUND FLOOR SPACE
- REAR LOADING DOOR
- ADJACENT TO IN & OUT BURGER
- HIGH CEILINGS THROUGHOUT

**SANTA ROSA AVENUE** 