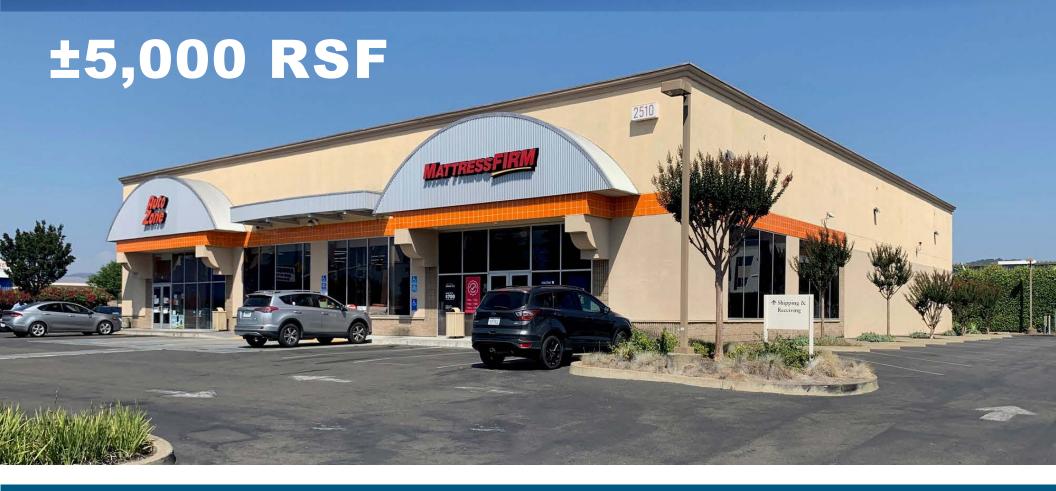

### **RETAIL SPACE**

±5,000 RSF

\$2.00/RSF/MONTH, NNN

### **HIGHLIGHTS**

- Ground floor space
- High visibility location
- Excellent glass-line and natural light
- High 12 foot ceilings throughout
- Building/monument signage available
- Signalized intersection
- Zoned: General Commercial (CG)
- Ample parking
- Managment office
- Adjacent to New In & Out Burger
- Modern construction