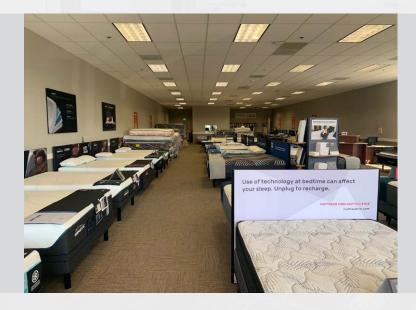

### **HIGHLIGHTS**

- Ground floor space
- High visibility location
- Excellent glass-line and natural light
- High 12 foot ceilings throughout
- Building/monument signage available
- Signalized intersection
- Zoned: General Commercial (CG)
- Ample parking
- Managment office
- Adjacent to New In & Out Burger
- Modern construction