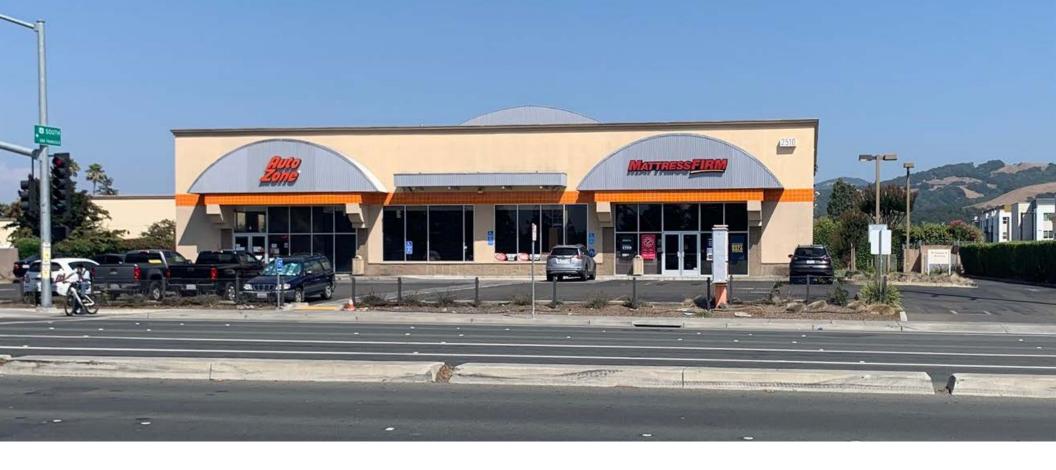

### **RETAIL SPACE**

±5,000 RSF

\$2.00/RSF/MONTH, NNN

### **HIGHLIGHTS**

- Ground floor space
- High visibility location
- Excellent glass-line and natural light
- High 12 foot ceilings throughout
- Building/monument signage available
- Signalized intersection
- Zoned: General Commercial (CG)
- Ample parking
- Managment office
- Adjacent to New In & Out Burger
- Modern construction