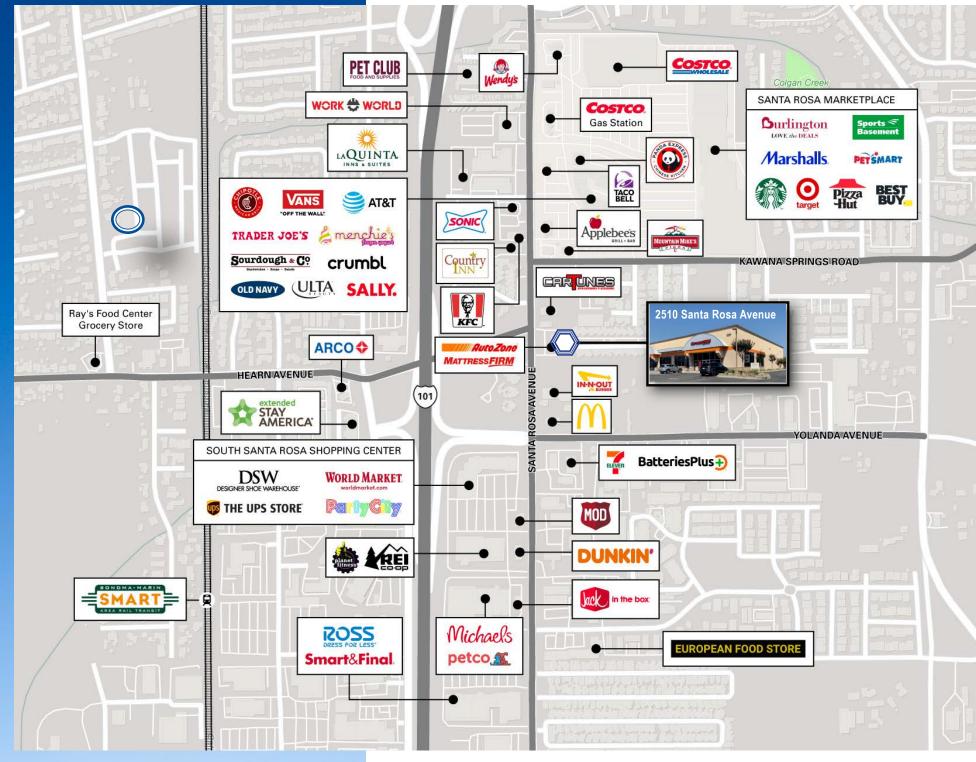

### **HIGHLIGHTS**

- Ground floor space
- High visibility location
- Excellent glass-line and natural light
- High 12 foot ceilings throughout
- Building/monument signage available
- Signalized intersection
- Zoned: General Commercial (CG)
- Ample parking
- Managment office
- Adjacent to New In & Out Burger
- Modern construction

### **±5,000 RSF**

- EXCELLENT IDENTITY
- HIGH-TRAFFIC, CORNER LOCATION
- GROUND FLOOR SPACE
- REAR LOADING DOOR
- ADJACENT TO IN & OUT BURGER
- HIGH CEILINGS THROUGHOUT

**SANTA ROSA AVENUE** 