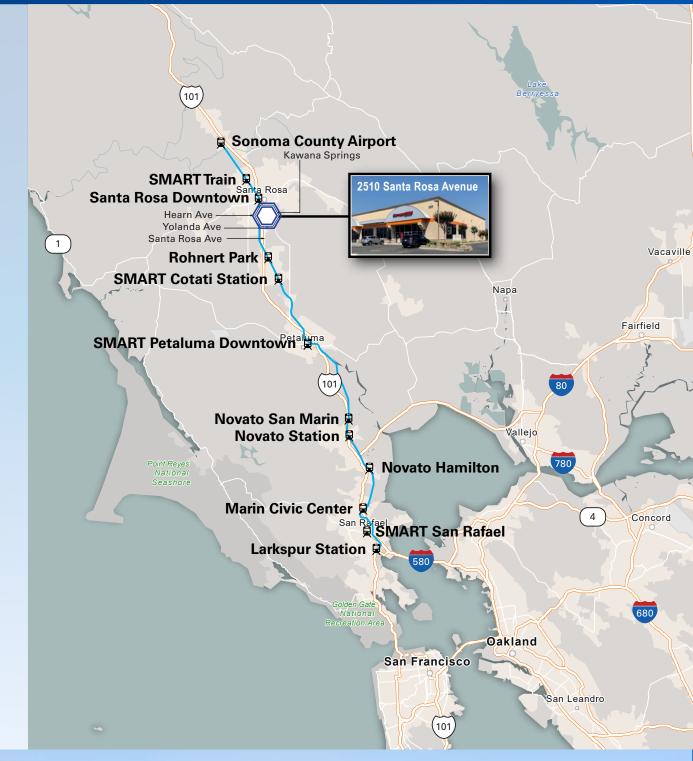

### 2510 SANTA ROSA AVE TO:

Sonoma Airport 10 Miles
Petaluma 16 Miles
Sonoma 25 Miles
San Rafael 35 Miles
San Francisco 53 Miles

SMART Train line SMART Stations

貝