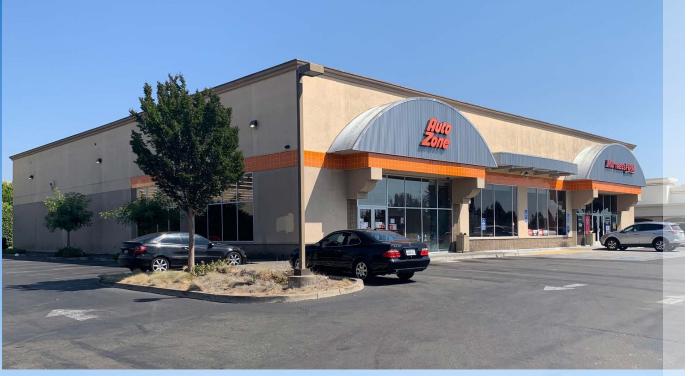

### **HIGHLIGHTS**

- Ground floor space
- High visibility location
- Excellent glass-line and natural light
- High 12 foot ceilings throughout
- Building/monument signage available
- Signalized intersection
- Zoned: General Commercial (CG)
- Ample parking
- Managment office
- Adjacent to New In & Out Burger
- Modern construction