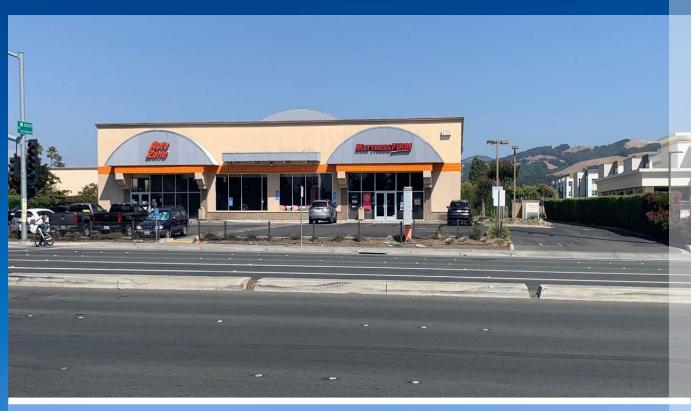

### **HIGHLIGHTS**

- Ground floor space
- High visibility location
- Excellent glass-line and natural light
- High 12 foot ceilings throughout
- Building/monument signage available
- Signalized intersection
- Zoned: General Commercial (CG)
- Ample parking
- Managment office
- Adjacent to New In & Out Burger
- Modern construction