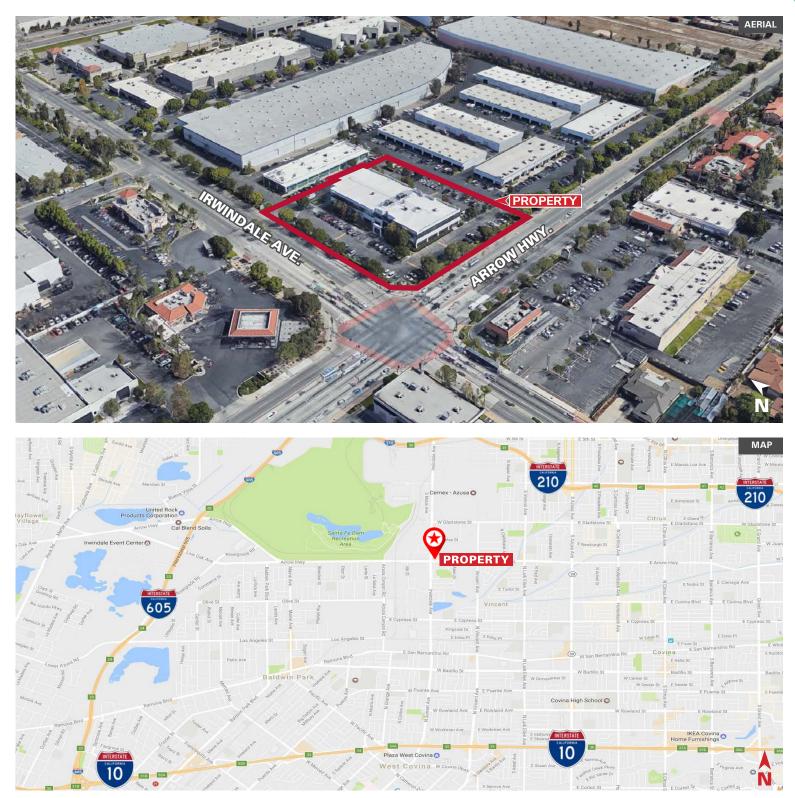

#### • HIGHLIGHTS

- IRWINDALE EXECUTIVE PLAZA
- Professional two-story office building
- Recently updated lobby and common areas
- Open central atrium in elevator lobby
- Abundant free surface parking
- Highly visible from signalized intersection at Arrow Highway and Irwindale Ave.
- Immediate access to 210 freeway
- Easy connection to 10, 60 and 605 freeways
- Variety of eateries within walking distance