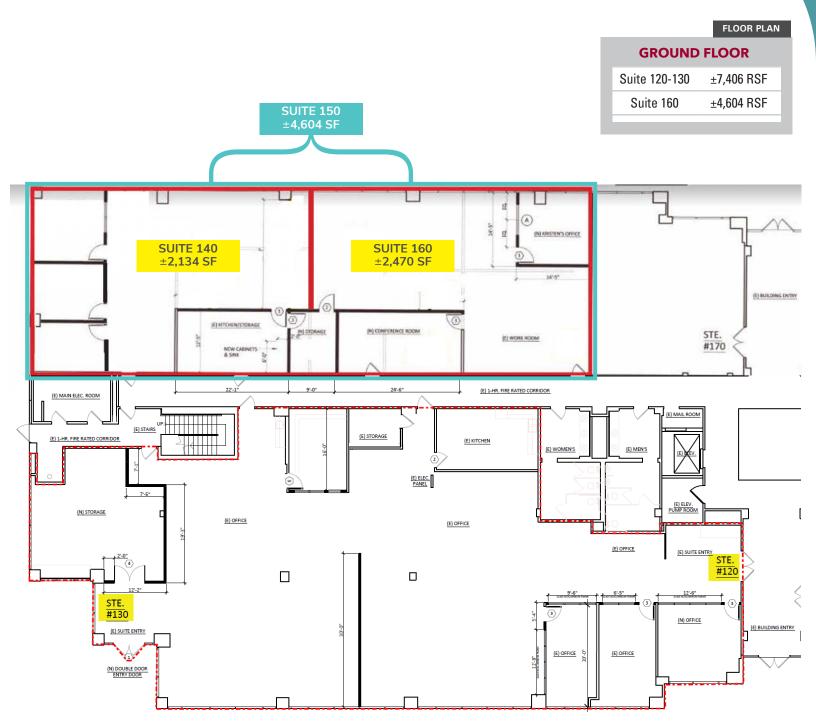

#### FLOOR PLAN

SECOND FLOOR Suite 220 ±3,251 RSF

For more information please contact: ••••••