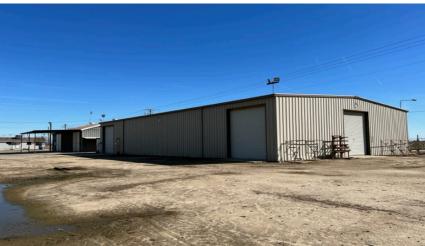

#### PROPERTY DETAILS

Address 12817 Road 120 | Tipton, CA

**Land Area:** 4.6 +/- Acres (200,376 +/- Sq. Ft.)

**Buildings/Improvements:** East Shop: -2,500 sq.ft. with a 20x40 Overhang

-Shop has office, large bathroom/shower, second story storage area, storage racks, and two sliding doors.

West Shop: -6,200 sq.ft.

-Shop has open floor plan, storage racks, and two roll up doors.

Home: -1,250 sq.ft. (currently leased, not included in offering)

Two (2) Small Storage Sheds

+/- 14,500 sq.ft. enclosed concrete pad for chemical/fertilizer/petroleum tank storage

### **PROPERTY PHOTOS**

# **PROPERTY PHOTOS**