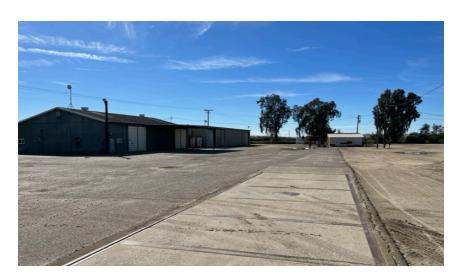

**Remarks:** Great opportunity to lease a large yard with Highway 99 frontage, 8,700 sq.ft. of combined shop space, working truck

scale, 20k sq.f.t of asphault parking, 14,500 sq.ft. of tank storage space and nearly 3 net acres of yard space for equipment/machinery/supply storage. The property is centrally located between Tulare, Porterville, Delano, and Corcoran.

### **PROPERTY PHOTOS**

# **PROPERTY PHOTOS**