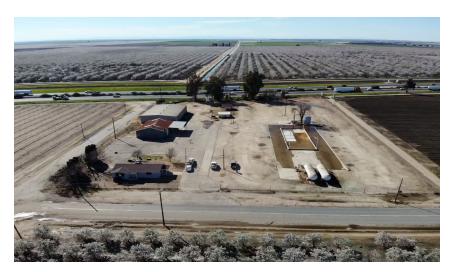

DETAILS

Water/Electricity: One (1) Electric Meter which services both shops and domestic well. Power provided by Southern California Edison.

-240V/200 AMP Service

-Water Supplied by One (1) Domestic Well (5.0 hp Submersible)

**Remarks:** Great opportunity to lease a large yard with Highway 99 frontage, 8,700 sq.ft. of combined shop space, working truck

scale, 20k sq.f.t of asphault parking, 14,500 sq.ft. of tank storage space and nearly 3 net acres of yard space for equipment/machinery/supply storage. The property is centrally located between Tulare, Porterville, Delano, and Corcoran.

Lease Type: Gross

Lease Rate: \$6,500.00/month



to learn more, visit: www.mdgre.com

1005 N Demaree Street Visalia, California 93291 O | 559.754.3020

## **LOCATION MAP**



### **PROPERTY PHOTOS**









# **PROPERTY PHOTOS**









# **PROPERTY PHOTOS**