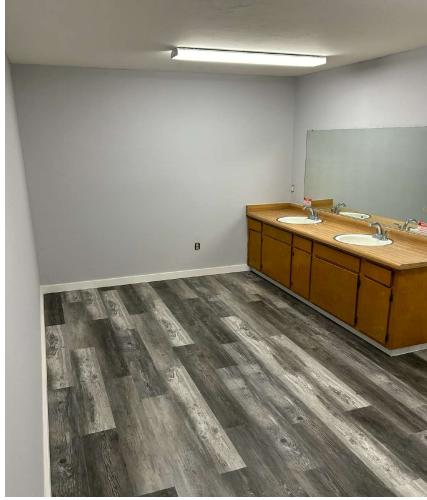

#### PROPERTY DETAILS

Address 12817 Road 120 | Tipton, CA

**Land Area:** 4.6 +/- Acres (200,376 +/- Sq. Ft.)

**Buildings/Improvements:** East Shop: -2,500 sq.ft. with a 20x40 Overhang

-Shop has office, large bathroom/shower, second story storage area, storage racks, and two sliding doors.

# **PROPERTY PHOTOS**