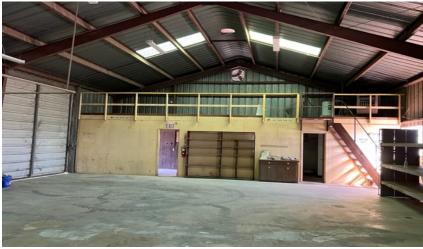

#### PROPERTY DETAILS

Address 12817 Road 120 | Tipton, CA

**Land Area:** 4.6 +/- Acres (200,376 +/- Sq. Ft.)

**Buildings/Improvements:** East Shop: -2,500 sq.ft. with a 20x40 Overhang

-Shop has office, large bathroom/shower, second story storage area, storage racks, and two sliding doors.

West Shop: -6,200 sq.ft.

-Shop has open floor plan, storage racks, and two roll up doors.

Home: -1,250 sq.ft. (currently leased, not included in offering)

Two (2) Small Storage Sheds

+/- 14,500 sq.ft. enclosed concrete pad for chemical/fertilizer/petroleum tank storage

### **PROPERTY PHOTOS**