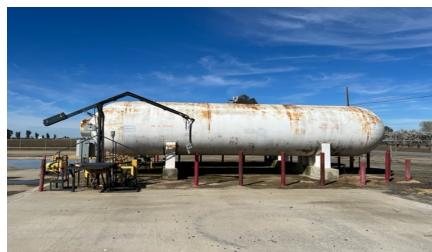

Heavy Capacity Drive Over Truck Scale

+/- 20,000 sq.ft. asphault on SE corner of property

Two (2) 12,500 Gallon tanks formerly used for andydrous ammonia. Tanks have been emptied/cleaned and can be converted into fuel tanks.

### **PROPERTY PHOTOS**

# **PROPERTY PHOTOS**