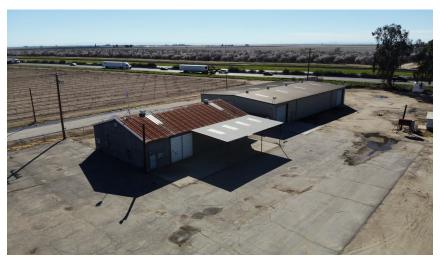

#### PROPERTY DETAILS

Address 12817 Road 120 | Tipton, CA

**Land Area:** 4.6 +/- Acres (200,376 +/- Sq. Ft.)

**Buildings/Improvements:** East Shop: -2,500 sq.ft. with a 20x40 Overhang

-Shop has office, large bathroom/shower, second story storage area, storage racks, and two sliding doors.

West Shop: -6,200 sq.ft.

-Shop has open floor plan, storage racks, and two roll up doors.

Home: -1,250 sq.ft. (currently leased, not included in offering)

Two (2) Small Storage Sheds

+/- 14,500 sq.ft. enclosed concrete pad for chemical/fertilizer/petroleum tank storage

Heavy Capacity Drive Over Truck Scale

+/- 20,000 sq.ft. asphault on SE corner of property

Two (2) 12,500 Gallon tanks formerly used for andydrous ammonia. Tanks have been emptied/cleaned and can be converted into fuel tanks.

**Remarks:** Great opportunity to lease a large yard with Highway 99 frontage, 8,700 sq.ft. of combined shop space, working truck

scale, 20k sq.f.t of asphault parking, 14,500 sq.ft. of tank storage space and nearly 3 net acres of yard space for equipment/machinery/supply storage. The property is centrally located between Tulare, Porterville, Delano, and Corcoran.

## **LOCATION MAP**