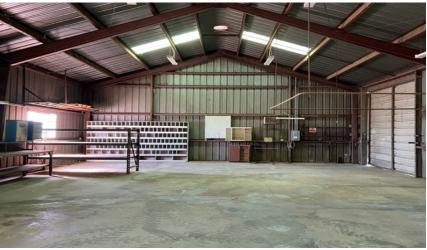

#### PROPERTY DETAILS

Address 12817 Road 120 | Tipton, CA

**Land Area:** 4.6 +/- Acres (200,376 +/- Sq. Ft.)

**Buildings/Improvements:** East Shop: -2,500 sq.ft. with a 20x40 Overhang

-Shop has office, large bathroom/shower, second story storage area, storage racks, and two sliding doors.

West Shop: -6,200 sq.ft.

-Shop has open floor plan, storage racks, and two roll up doors.

Home: -1,250 sq.ft. (currently leased, not included in offering)

Two (2) Small Storage Sheds

+/- 14,500 sq.ft. enclosed concrete pad for chemical/fertilizer/petroleum tank storage

### **PROPERTY PHOTOS**

# **PROPERTY PHOTOS**