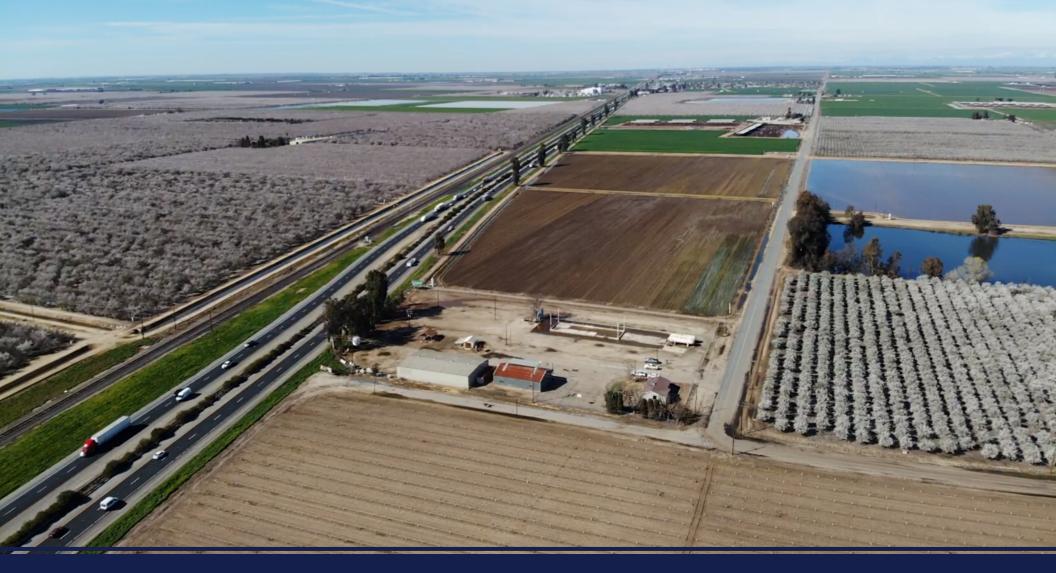

#### PROPERTY DETAILS

Address 12817 Road 120 | Tipton, CA

**Land Area:** 4.6 +/- Acres (200,376 +/- Sq. Ft.)

**Buildings/Improvements:** East Shop: -2,500 sq.ft. with a 20x40 Overhang

-Shop has office, large bathroom/shower, second story storage area, storage racks, and two sliding doors.

West Shop: -6,200 sq.ft.

-Shop has open floor plan, storage racks, and two roll up doors.

Home: -1,250 sq.ft. (currently leased, not included in offering)

Two (2) Small Storage Sheds

+/- 14,500 sq.ft. enclosed concrete pad for chemical/fertilizer/petroleum tank storage

Heavy Capacity Drive Over Truck Scale

+/- 20,000 sq.ft. asphault on SE corner of property

Two (2) 12,500 Gallon tanks formerly used for andydrous ammonia. Tanks have been emptied/cleaned and can be converted into fuel tanks.

**Remarks:** Great opportunity to lease a large yard with Highway 99 frontage, 8,700 sq.ft. of combined shop space, working truck

scale, 20k sq.f.t of asphault parking, 14,500 sq.ft. of tank storage space and nearly 3 net acres of yard space for equipment/machinery/supply storage. The property is centrally located between Tulare, Porterville, Delano, and Corcoran.