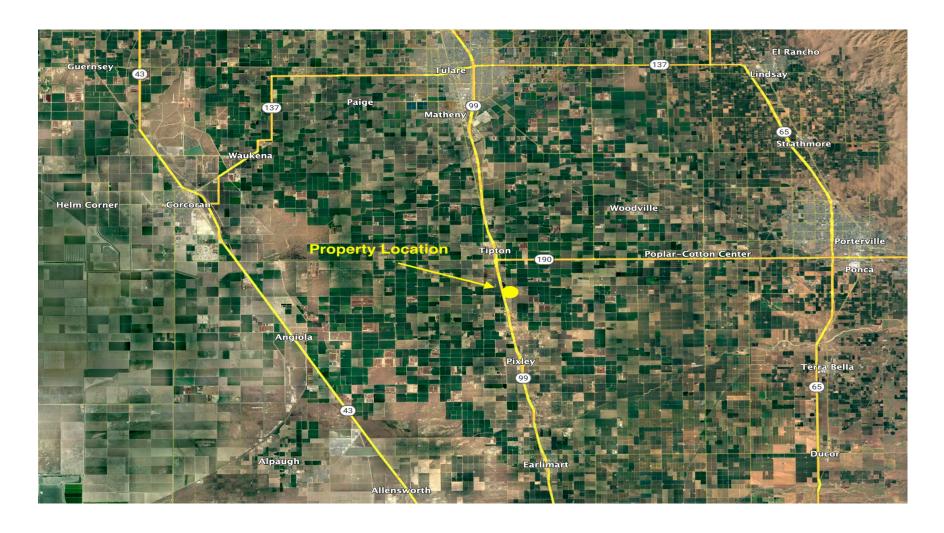

559.754.3020

### PROPERTY DETAILS

Water/Electricity: One (1) Electric Meter which services both shops and domestic well. Power provided by Southern California Edison.

-240V/200 AMP Service

-Water Supplied by One (1) Domestic Well (5.0 hp Submersible)

**Remarks:** Great opportunity to lease a large yard with Highway 99 frontage, 8,700 sq.ft. of combined shop space, working truck

scale, 20k sq.f.t of asphault parking, 14,500 sq.ft. of tank storage space and nearly 3 net acres of yard space for equipment/machinery/supply storage. The property is centrally located between Tulare, Porterville, Delano, and Corcoran.

Lease Type: Gross

Lease Rate: \$6,500.00/month



to learn more, visit: www.mdgre.com

1005 N Demaree Street Visalia, California 93291 O | 559.754.3020

## **LOCATION MAP**



### **PROPERTY PHOTOS**









# **PROPERTY PHOTOS**









# **PROPERTY PHOTOS**