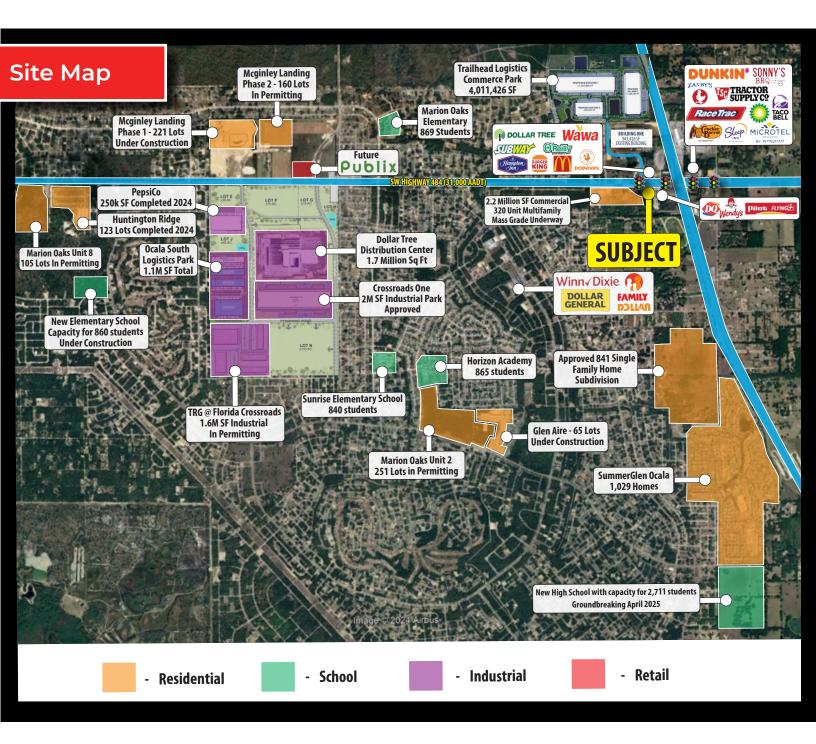

### PROPERTY HIGHLIGHTS

- Signalized intersection of SW Highway 484 & SW 20th Avenue Rd (33,500 combined AADT)
- 209' of frontage along SW Highway 484
- ➤ First lighted intersection off of I-75 (105,000 AADT) and cross access with Burger King
- 2.62 Miles East of Florida Crossroads Commerce Park, a 700 acre commerce park expected to provide over 8 million SF of industrial space and 6,500 jobs
- Located directly across from The Trailhead Logistics Commerce Park, a 115 acre Industrial Development containing a 4,011,426 SF industrial park
- Adjacent to a recently approved 69 acre development containing 2.2 Million SF of commercial space and 320 Multifamily Units, mass grade underway
- ▶ Demographics include a population of over 83,000 with an average income of more than \$82,000 within a 7-mile radius
- Marion County's first new HS since 2003 to be located just 3 miles South of the site. \$154M project will have capacity for 2,711 students and will include a 2,000-seat athletic stadium and 800-seat performing arts auditorium. Groundbreaking set for April 2025