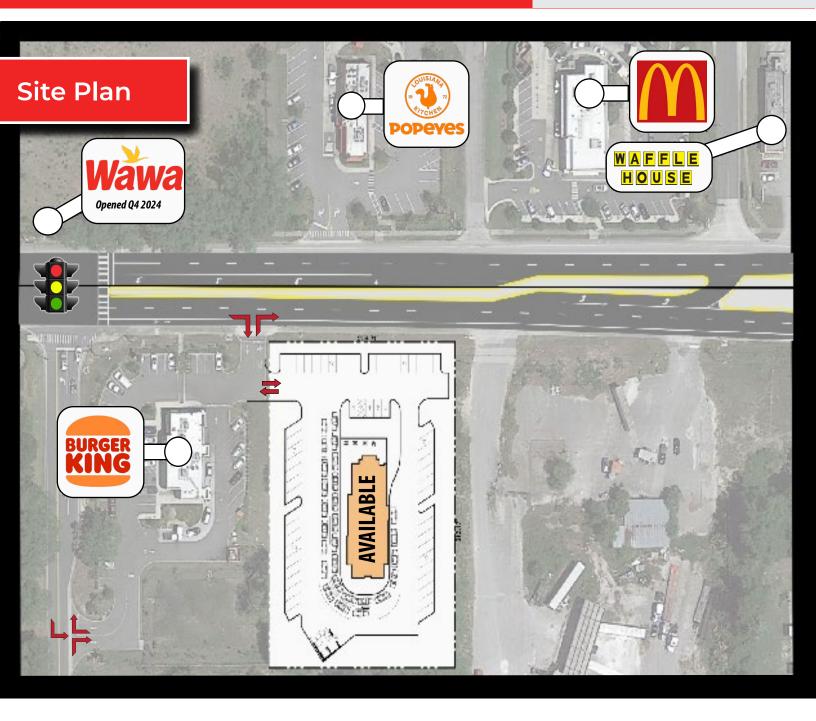

### PROPERTY HIGHLIGHTS

- Signalized intersection of SW Highway 484 & SW 20th Avenue Rd (33,500 combined AADT)
- 209' of frontage along SW Highway 484
- ➤ First lighted intersection off of I-75 (105,000 AADT) and cross access with Burger King
- 2.62 Miles East of Florida Crossroads Commerce Park, a 700 acre commerce park expected to provide over 8 million SF of industrial space and 6,500 jobs
- Located directly across from The Trailhead Logistics Commerce Park, a 115 acre Industrial Development containing a 4,011,426 SF industrial park
- Adjacent to a recently approved 69 acre development containing 2.2 Million SF of commercial space and 320 Multifamily Units, mass grade underway
- ▶ Demographics include a population of over 83,000 with an average income of more than \$82,000 within a 7-mile radius
- Marion County's first new HS since 2003 to be located just 3 miles South of the site. \$154M project will have capacity for 2,711 students and will include a 2,000-seat athletic stadium and 800-seat performing arts auditorium. Groundbreaking set for April 2025