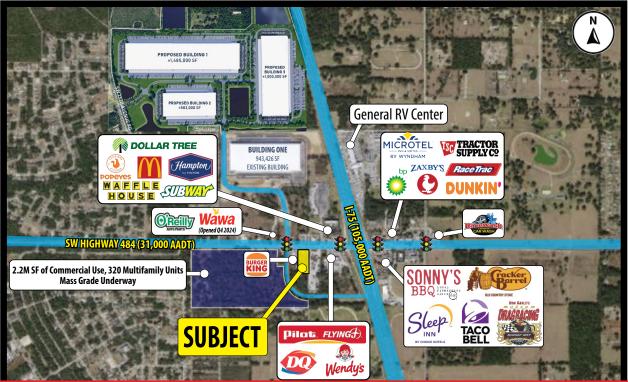

# 1.47 ACRE PARCEL AVAILABLE

SWQ of I-75 & SW Highway 484 | Ocala, FL 34473

### PROPERTY HIGHLIGHTS

- Signalized intersection of SW Highway 484 & SW 20th Avenue Rd (33,500 combined AADT)
- 209' of frontage along SW Highway 484
- ➤ First lighted intersection off of I-75 (105,000 AADT) and cross access with Burger King
- 2.62 Miles East of Florida Crossroads Commerce Park, a 700 acre commerce park expected to provide over 8 million SF of industrial space and 6,500 jobs
- Located directly across from The Trailhead Logistics Commerce Park, a 115 acre Industrial Development containing a 4,011,426 SF industrial park
- Adjacent to a recently approved 69 acre development containing 2.2 Million SF of commercial space and 320 Multifamily Units, mass grade underway
- ▶ Demographics include a population of over 83,000 with an average income of more than \$82,000 within a 7-mile radius
- Marion County's first new HS since 2003 to be located just 3 miles South of the site. \$154M project will have capacity for 2,711 students and will include a 2,000-seat athletic stadium and 800-seat performing arts auditorium. Groundbreaking set for April 2025

### **Traffic Counts**

HWY 484 I-75 SW 20th Avenue Rd

31,000 AADT 105,000 AADT 2,500 AADT