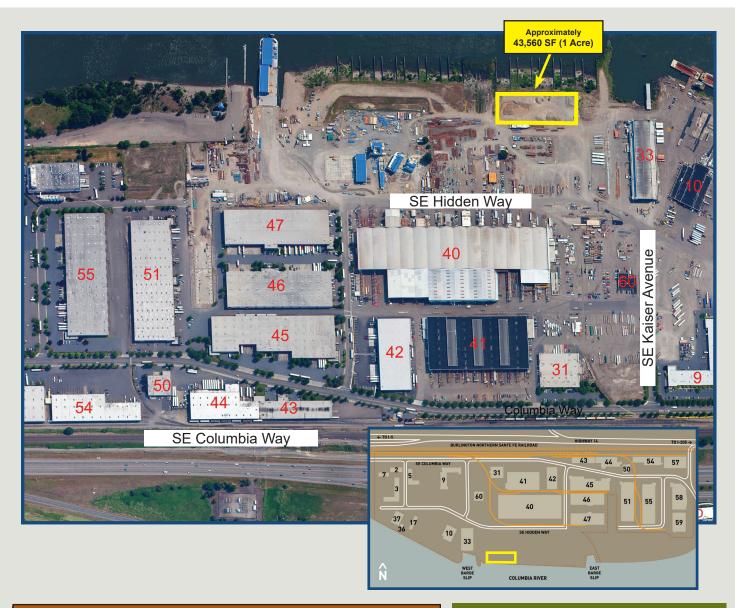

# OUTSIDE STORAGE

43,560 SF

### **OUTSIDE STORAGE / YARD AREA FEATURES**

- + Approximately 43,560 SF (1 Acre). Call for other size availabilities.
- + Area shown on maps above, outlined in yellow.
- + Call for Rates.
- + The Columbia Business Center provides easy access to SR-14, I-5, I-205 as well as Clark County, PDX Airport and the Portland, Oregon Metro Area.