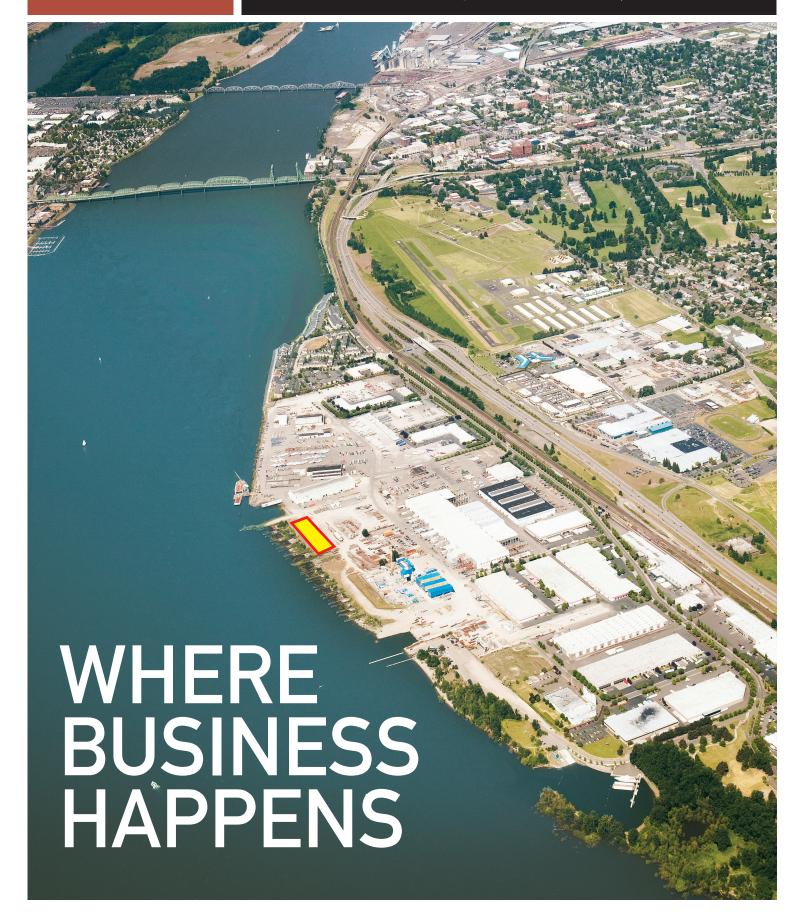

# OUTSIDE STORAGE

43,560 SF

### **OUTSIDE STORAGE**

Situated in a convenient location just off of I-5, this Yard Area provides easy access to SR 14, I-5 and I-205 as well as Clark County and the Portland, Oregon Metro Area.

### **OUTSIDE STORAGE / YARD AREA FEATURES**

- + Approximately 43,560 SF (1 Acre). Call for other size availabilities.
- + Area shown on maps above, outlined in yellow.
- + Call for Rates.
- + The Columbia Business Center provides easy access to SR-14, I-5, I-205 as well as Clark County, PDX Airport and the Portland, Oregon Metro Area.