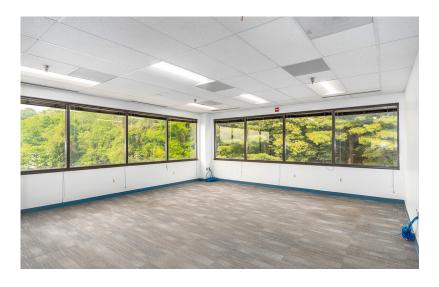

rives in an advantageous location near quick highway connectivity, public transportation routes, and access to amenities. The office is positioned less than half a mile from Interstate 83 and minutes to Interstate 695 for ease of access and seamless commutes. Visitors and tenants alike will appreciate 2219 York Road's convenient accessibility to the light rail with the Timonium Transit Stop within walking distance and various MARC stations within 25 minutes. Located on a commercial corridor, tenants are within minutes of millions of square feet of retail, entertainment, dining, and shopping options. When high-end work environments, connectivity, and convenience are key, 2219 York Road is the ideal destination.



# **INTERIOR PHOTOS**

2219 YORK RD. | LUTHERVILLE-TIMONIUM, MD 21093











# **INTERIOR PHOTOS**

2219 YORK RD. | LUTHERVILLE-TIMONIUM, MD 21093











## **FLOOR PLANS**

2219 YORK RD. | LUTHERVILLE-TIMONIUM, MD 21093

## THIRD FLOOR "AS-BUILTS"





## **FLOOR PLANS**

2219 YORK RD. | LUTHERVILLE-TIMONIUM, MD 21093

## **FOURTH FLOOR "AS-BUILTS"**