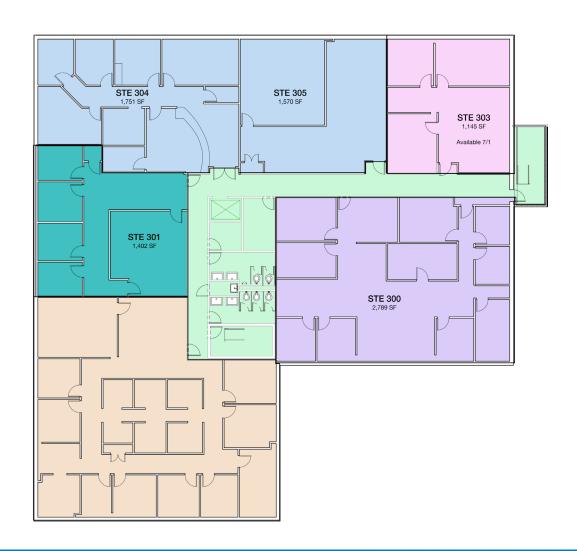

## **FLOOR PLANS**

2219 YORK RD. | LUTHERVILLE-TIMONIUM, MD 21093

## THIRD FLOOR "AS-BUILTS"

#### **AVAILABLE SPACES**

Suite 300: 2,789 RSF

Suite 301: 1,402 RSF

Suite 303: 1,145 RSF

Suite 304: 1,751 RSF

Suite 305: 1,570 RSF

Suite 400: 3,400 - 8,010 RSF

Suite 405: 671 RSF