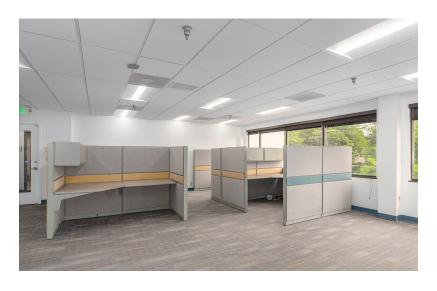

portation routes, and access to amenities. The office is positioned less than half a mile from Interstate 83 and minutes to Interstate 695 for ease of access and seamless commutes. Visitors and tenants alike will appreciate 2219 York Road's convenient accessibility to the light rail with the Timonium Transit Stop within walking distance and various MARC stations within 25 minutes. Located on a commercial corridor, tenants are within minutes of millions of square feet of retail, entertainment, dining, and shopping options. When high-end work environments, connectivity, and convenience are key, 2219 York Road is the ideal destination.



# **INTERIOR PHOTOS**

2219 YORK RD. | LUTHERVILLE-TIMONIUM, MD 21093











# **INTERIOR PHOTOS**

2219 YORK RD. | LUTHERVILLE-TIMONIUM, MD 21093











## **FLOOR PLANS**

2219 YORK RD. | LUTHERVILLE-TIMONIUM, MD 21093

## THIRD FLOOR "AS-BUILTS"





## **FLOOR PLANS**

2219 YORK RD. | LUTHERVILLE-TIMONIUM, MD 21093

## **FOURTH FLOOR "AS-BUILTS"**