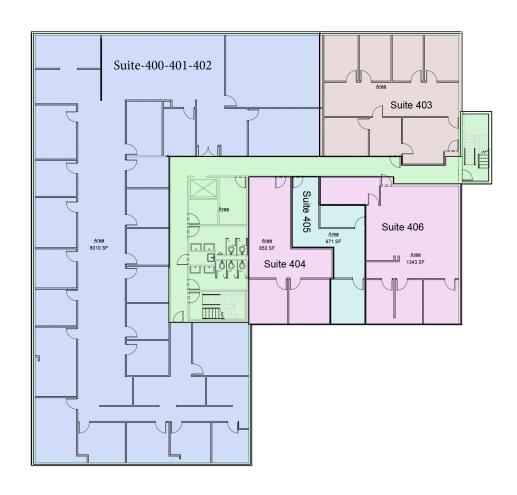

## **FLOOR PLANS**

2219 YORK RD. | LUTHERVILLE-TIMONIUM, MD 21093

## **FOURTH FLOOR "AS-BUILTS"**

#### **AVAILABLE SPACES**

Suite 300: 2,789 RSF

Suite 301: 1,402 RSF

Suite 303: 1,145 RSF

Suite 304: 1,751 RSF

Suite 305: 1,570 RSF

Suite 400: 3,400 - 8,010 RSF

Suite 405: 671 RSF