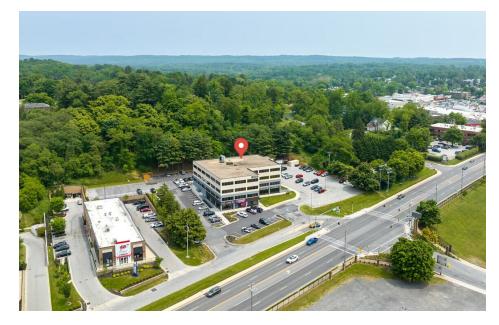

#### 2219 YORK RD. | LUTHERVILLE-TIMONIUM, MD 21093

Nestled in the heart of the Timonium business corridor, 2219 York Road offers exquisite office space with fully renovated common areas directly across the street from the Fairgrounds. Boasting a superb window line throughout, the building provides unparalleled views of the Hunt Valley, the Timonium Fairgrounds and horse track, and abundant natural lighting. This four-story, 50,266-square-foot office consists of a variety of suites featuring upgraded modern finishes and an elegant office setting. Suite 400 offers an ideal corporate headquarters space with building façade signage receiving exposure to over 34,000 daily drivers and over three million visitors to the Timonium Fairgrounds annually. Space is priced aggressively at \$23.50 per-square-foot on a full-service lease structure. Situated at a signalized entrance off York Road, tenants and visitors can easily reach the office and have access to ample parking.

2219 York Road thrives in an advantageous location near quick highway connectivity, public transportation routes, and access to amenities. The office is positioned less than half a mile from Interstate 83 and minutes to Interstate 695 for ease of access and seamless commutes. Visitors and tenants alike will appreciate 2219 York Road's convenient accessibility to the light rail with the Timonium Transit Stop within walking distance and various MARC stations within 25 minutes. Located on a commercial corridor, tenants are within minutes of millions of square feet of retail, entertainment, dining, and shopping options. When high-end work environments, connectivity, and convenience are key, 2219 York Road is the ideal destination.