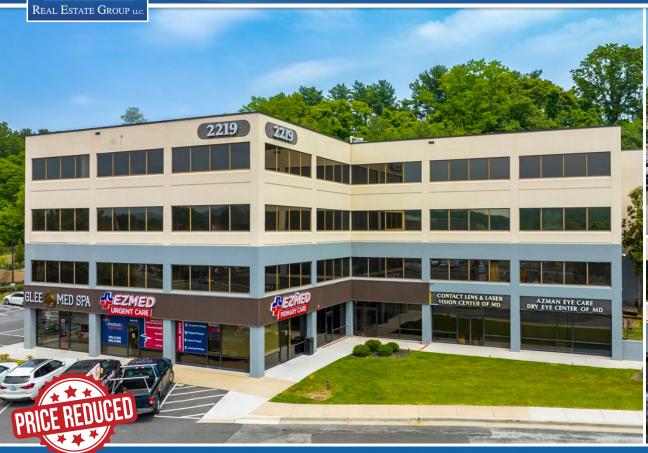

## MEDICAL/PROFESSIONAL OFFICE SPACE

2219 YORK RD. | LUTHERVILLE-TIMONIUM, MD 21093

#### 2219 YORK RD. | LUTHERVILLE-TIMONIUM, MD 21093

Nestled in the heart of the Timonium business corridor, 2219 York Road offers exquisite office space with fully renovated common areas directly across the street from the Fairgrounds. Boasting a superb window line throughout, the building provides unparalleled views of the Hunt Valley, the Timonium Fairgrounds and horse track, and abundant natural lighting. This four-story, 50,266-square-foot office consists of a variety of suites featuring upgraded modern finishes and an elegant office setting. Suite 400 offers an ideal corporate headquarters space with building façade signage receiving exposure to over 34,000 daily drivers and over three million visitors to the Timonium Fairgrounds annually. Space is priced aggressively at \$23.50 per-square-foot on a full-service lease structure. Situated at a signalized entrance off York Road, tenants and visitors can easily reach the office and have access to ample parking.