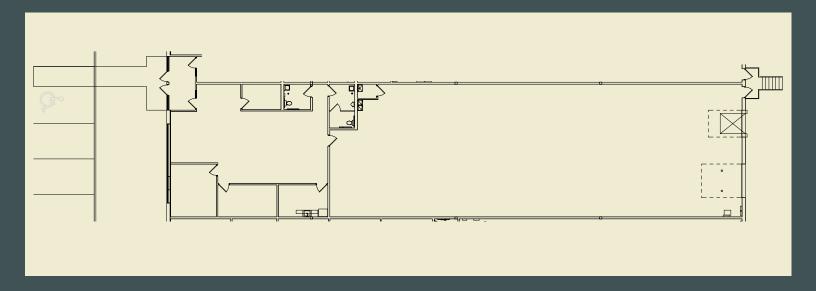

## Floorplan

### **Property Overview**

+Total Building SF: 109,780 SF

+ Available SF - Suite 3:

+ Total: 6,880 SF

+ Office: 2,258 SF

+ Warehouse: 4,622 SF

+ Loading: 1 Dock | 1 Drive-in

+ Column Spacing: 40' x 43'

+ Bay Depth: 170'

+ Clear Height: 24'

+ Parking: 259 surface stalls

+ Year Built: 1996

+ Lease Rates: Negotiable

+ 2024 Est. Tax/CAM: \$4.09 PSF