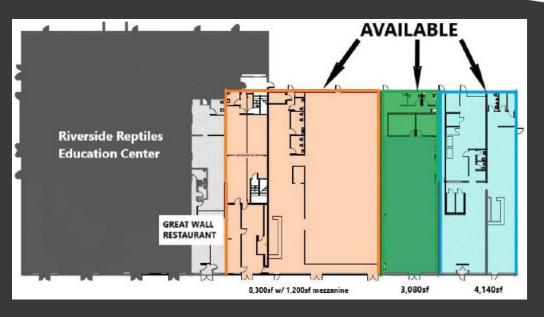

## **SOUTHWOOD PLAZA** 132-138 SOUTH ROAD, ENFIELD, CONNECTICUT

are contiguous and can be combined for up to 15,520 SF.

#### **ASKING RENT**

\$12.00 Triple Net

#### **FEATURES**

- 30,000 +/- square foot retail center
- Storefront spaces ranging from 2,400 to 15,520 square feet
- Convenient access to I-91 and major routes

FOR MORE INFORMATION CONTACT Rob Montesi | 860.866.7572 | rmontesi@gomanyork.com