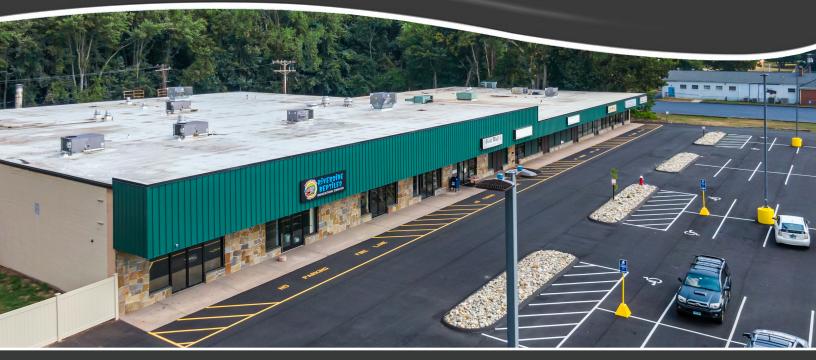

### RETAIL/ENTERTAINMENT/ PROFESSIONAL SPACE

**Goman+York** Property Advisors, LLC is pleased to present 132-138 South Road, Enfield, for lease. This neighborhood retail center features a flexible layout and can accommodate a variety of retail and commercial uses, and is perfect for a family restaurant, convenience retailer or entertainment destination. Join Riverside Reptiles Education Center and Great Wall Restaurant in the revitalization of this convenient shopping and entertainment plaza, which received a NEW PARKING LOT and NEW ROOF in late 2019.

Riverside Reptiles Education Center just completed a 12,750 SF renovation for hands-on learning and educational programs for children and families. It is anticipated to draw TENS OF THOUSANDS of visitors per year and become one of CT's new family destinations. The property is located 1.8 miles from Interstate-91, exit 47E and Hazard Avenue and has ample on-site parking.