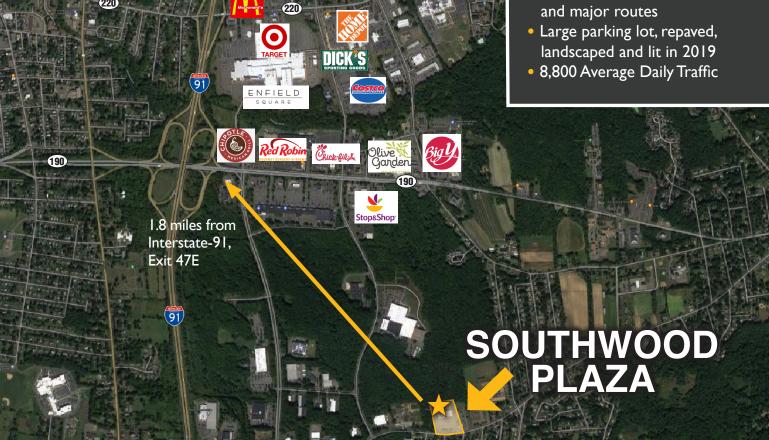

Riverside Reptiles Education Center just completed a 12,750 SF renovation for hands-on learning and educational programs for children and families. It is anticipated to draw TENS OF THOUSANDS of visitors per year and become one of CT's new family destinations. The property is located 1.8 miles from Interstate-91, exit 47E and Hazard Avenue and has ample on-site parking.

## **SOUTHWOOD PLAZA** 132-138 SOUTH ROAD, ENFIELD, CONNECTICUT

are contiguous and can be combined for up to 15,520 SF.

#### **FEATURES**

- 30,000 +/- square foot retail center
- Storefront spaces ranging from 2,400 to 15,520 square feet
- Convenient access to I-91 and major routes

FOR MORE INFORMATION CONTACT Rob Montesi | 860.866.7572 | rmontesi@gomanyork.com