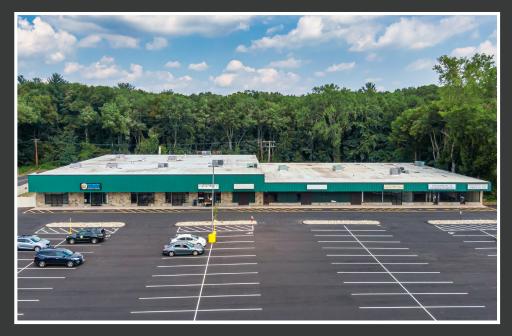

### RETAIL/ENTERTAINMENT/ PROFESSIONAL SPACE

**Goman+York** Property Advisors, LLC is pleased to present 132-138 South Road, Enfield, for lease. This neighborhood retail center features a flexible layout and can accommodate a variety of retail and commercial uses, and is perfect for a family restaurant, convenience retailer or entertainment destination. Join Riverside Reptiles Education Center and Great Wall Restaurant in the revitalization of this convenient shopping and entertainment plaza, which received a NEW PARKING LOT and NEW ROOF in late 2019.

Riverside Reptiles Education Center just completed a 12,750 SF renovation for hands-on learning and educational programs for children and families. It is anticipated to draw TENS OF THOUSANDS of visitors per year and become one of CT's new family destinations. The property is located 1.8 miles from Interstate-91, exit 47E and Hazard Avenue and has ample on-site parking.