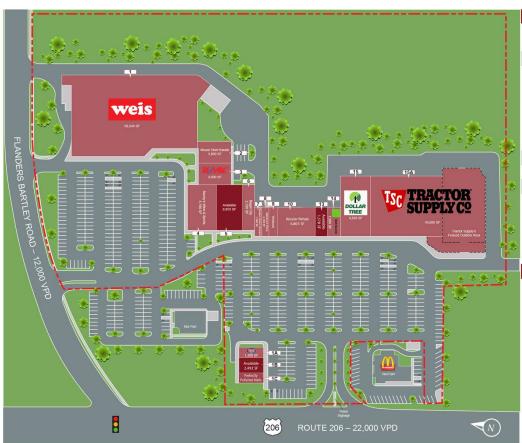

## FLANDERS, NJ 293 ROUTE 206, FLANDERS, NJ 07836

| Tenant                   | Suite | SF      |
|--------------------------|-------|---------|
| Weis Markets             | 1     | 58,546  |
| Tractor Supply           | 15A   | 25,000  |
| Vacant                   | 5     | 8,859   |
| Dollar Tree              | 15    | 9,828   |
| Mount Olive Karate       | 2     | 3,860   |
| REMax                    | 3     | 3,600   |
| Kessler Rehab            | 10    | 6,805   |
| Sandy's Wine & Spirits   | 4     | 5,780   |
| Bagel City               | 6     | 2,750   |
| Vacant                   | 1B    | 2,493   |
| Valentino's Pizza        | 8     | 2,100   |
| Vacant                   | 13    | 1,578   |
| H&R Block                | 14    | 1,500   |
| Verizon                  | 9     | 1,400   |
| Flanders Green Cleaners  | 7     | 1,382   |
| Jersey Mike's            | 1A    | 1,300   |
| Perfectly Polished Nails | 1C    | 1,200   |
| Total                    | 4     | 420.000 |