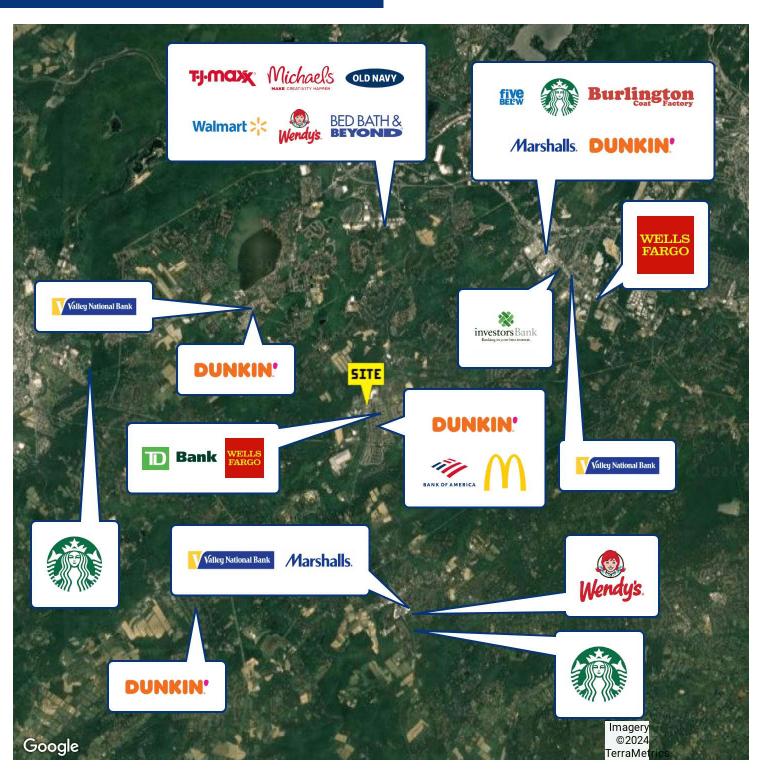

ANDERS, NJ 07836



## **OFFERING SUMMARY**

Available SF: 1.578 - 8.859 SF

Lease Rate: Call For Details

## **NEIGHBORING TENANTS**

















## **PROPERTY OVERVIEW**

**Neighborhood Center** 

## **PROPERTY HIGHLIGHTS**

- Available Immediately:
- 8,859 SF, 2,493 SF, & 1,578 SF
- 138,060 SF Neighborhood Center
- Anchored by Weis Supermarket
- Great Access & Visibility
- Abundant Parking (800+ Spaces)
- Signalized Intersection
- Near Housing Developments, Schools and Recreation Facilities
- 23,500+ Daily Car Count
- Convenient Access to Route 80

#### FOR MORE INFORMATION CONTACT:

#### LEW FINKELSTEIN

201.703.9700 x122 Ifinkelstein@thegoldsteingroup.com

### **CJ HUTER**

201.703.9700 x118 cjhuter@thegoldsteingroup.com

#### **ROY PARET**





293 ROUTE 206, FLANDERS, NJ 07836



FOR MORE INFORMATION CONTACT:

#### LEW FINKELSTEIN

201.703.9700 x122 Ifinkelstein@thegoldsteingroup.com

### CJ HUTER

201.703.9700 x118 cjhuter@thegoldsteingroup.com

#### **ROY PARET**





## FLANDERS, NJ 293 ROUTE 206, FLANDERS, NJ 07836



| Tenant                   | Suite | SF      |
|--------------------------|-------|---------|
| Weis Markets             | 1     | 58,546  |
| Tractor Supply           | 15A   | 25,000  |
| Vacant                   | 5     | 8,859   |
| Dollar Tree              | 15    | 9,828   |
| Mount Olive Karate       | 2     | 3,860   |
| REMax                    | 3     | 3,600   |
| Kessler Rehab            | 10    | 6,805   |
| Sandy's Wine & Spirits   | 4     | 5,780   |
| Bagel City               | 6     | 2,750   |
| Vacant                   | 1B