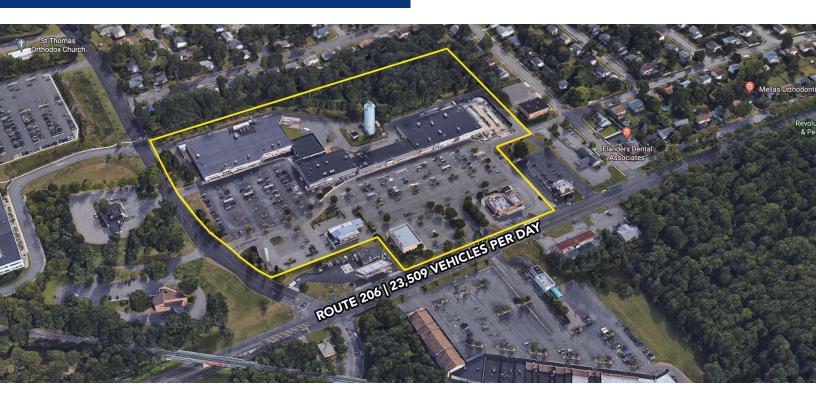

## **PROPERTY OVERVIEW**

**Neighborhood Center** 

## **PROPERTY HIGHLIGHTS**

- Available Immediately:
- 8,859 SF, 2,493 SF, & 1,578 SF
- 138,060 SF Neighborhood Center
- Anchored by Weis Supermarket
- Great Access & Visibility
- Abundant Parking (800+ Spaces)
- Signalized Intersection
- Near Housing Developments, Schools and Recreation Facilities
- 23,500+ Daily Car Count
- Convenient Access to Route 80