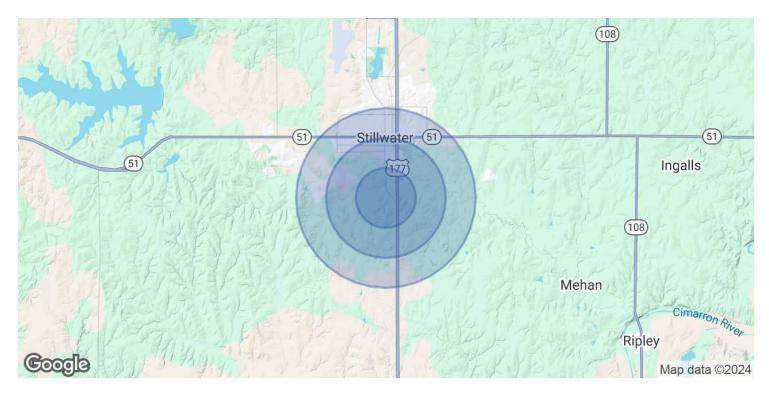

### DEMOGRAPHICS MAP & REPORT

| POPULATION           | 1 MILE | 2 MILES | 3 MILES  |
|----------------------|--------|---------|----------|
| Total Population     | 603    | 5,356   | 24,213   |
| Average Age          | 36     | 36      | 31       |
| Average Age (Male)   | 35     | 35      | 31       |
| Average Age (Female) | 37     | 37      | 32       |
|                      | 1 MILE | 2 MILES | 2 MII ES |

| HOUSEHOLDS & INCOME | 1 MILE    | 2 MILES   | 3 MILES   |
|---------------------|-----------|-----------|-----------|
| Total Households    | 260       | 2,229     | 8,732     |
| # of Persons per HH | 2.3       | 2.4       | 2.8       |
| Average HH Income   | \$63,599  | \$63,944  | \$58,764  |
| Average House Value | \$307,932 | \$266,162 | \$259,143 |

Demographics data derived from AlphaMap