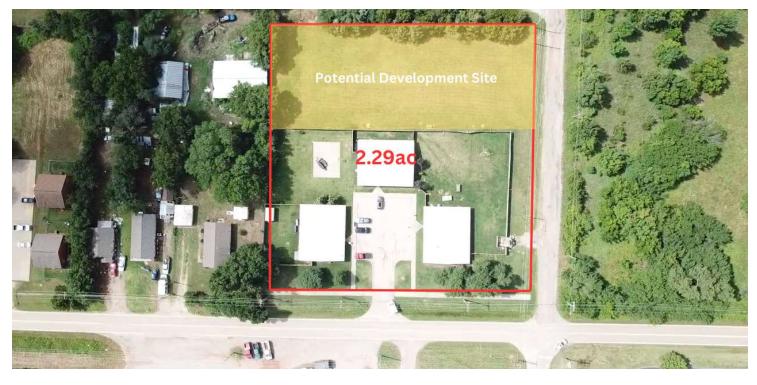

# PROPERTY SUMMARY

#### **PROPERTY DESCRIPTION**

101 E 32nd St, a unique property in Stillwater, Oklahoma, offering an exceptional investment opportunity. This property features three 5-bedroom houses, each designed with college students in mind. Each house has open common areas and large backyards. This property includes a large section of land behind the houses, perfect for future development. All properties are currently leased and generating income. This property provides a rural feel while being just 5 minutes from downtown Stillwater and only 8 minutes from Oklahoma State University (OSU) campus. This prime location makes it a sought-after rental for students. Financials and rent roll available upon request.

#### **PROPERTY HIGHLIGHTS**

- 100% Leased
- Cash Flowing
- Open Floor Plans
- Developmental Property
- Ideal Location

#### **OFFERING SUMMARY**

| Sale Price:      | \$925,000  |
|------------------|------------|
| Number of Units: | 3          |
| Lot Size:        | 2.29 Acres |
| Building Size:   | 8,076 SF   |
| NOI              | \$76,157   |