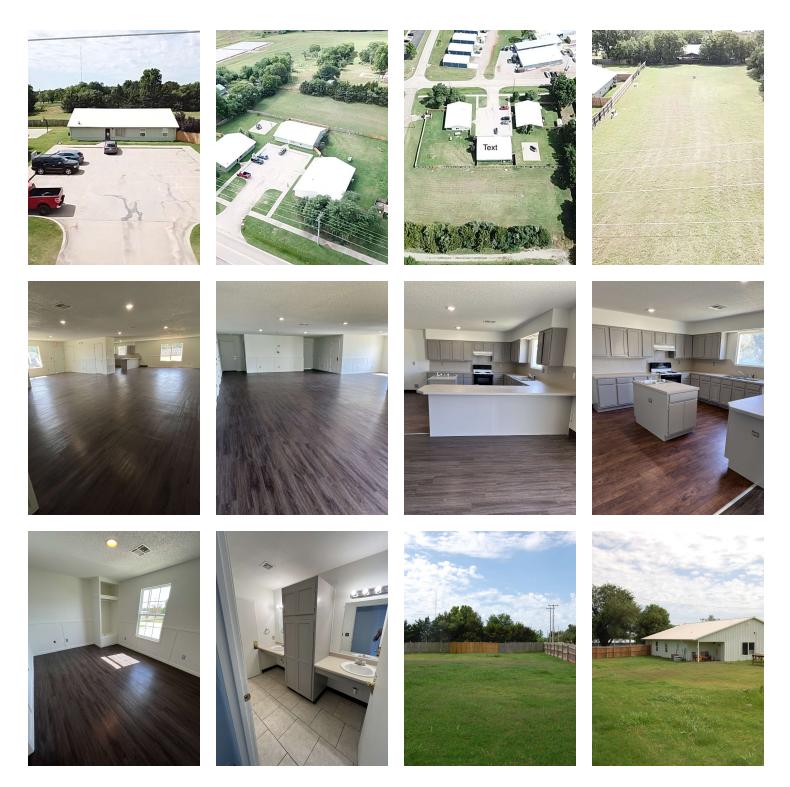

on makes it a sought-after rental for students. Financials and rent roll available upon request.

#### **PROPERTY HIGHLIGHTS**

- 100% Leased
- Cash Flowing
- Open Floor Plans
- Developmental Property
- Ideal Location

### ADEN STRUBLE

405.210.3910 aden@creekcre.com

#### **OFFERING SUMMARY**

| Sale Price:      | \$925,000  |
|------------------|------------|
| Number of Units: | 3          |
| Lot Size:        | 2.29 Acres |
| Building Size:   | 8,076 SF   |
| NOI              | \$76,157   |

| DEMOGRAPHICS      | 1 MILE   | 2 MILES  | 3 MILES  |
|-------------------|----------|----------|----------|
| Total Households  | 260      | 2,229    | 8,732    |
| Total Population  | 603      | 5,356    | 24,213   |
| Average HH Income | \$63,599 | \$63,944 | \$58,764 |



# ADDITIONAL PHOTOS



ADEN STRUBLE 405.210.3910 aden@creekcre.com



# LOCATION MAP



### ADEN STRUBLE 405.210.3910 aden@creekcre.com



### DEMOGRAPHICS MAP & REPORT



| POPULATION           | 1 MILE | 2 MILES | 3 MILES  |
|----------------------|--------|---------|----------|
| Total Population     | 603    | 5,356   | 24,213   |
| Average Age          | 36     | 36      | 31       |
| Average Age (Male)   | 35     | 35      | 31       |
| Average Age (Female) | 37     | 37      | 32       |
|                      | 1 MILE | 2 MILES | 2 MII ES |

| HOUSEHOLDS & INCOME | 1 MILE    | 2 MILES   | 3 MILES   |
|---------------------|-----------|-----------|-----------|
| Total Households    | 260       | 2,229     | 8,732     |
| # of Persons per HH | 2.3       | 2.4       | 2.8       |
| Average HH Income   |