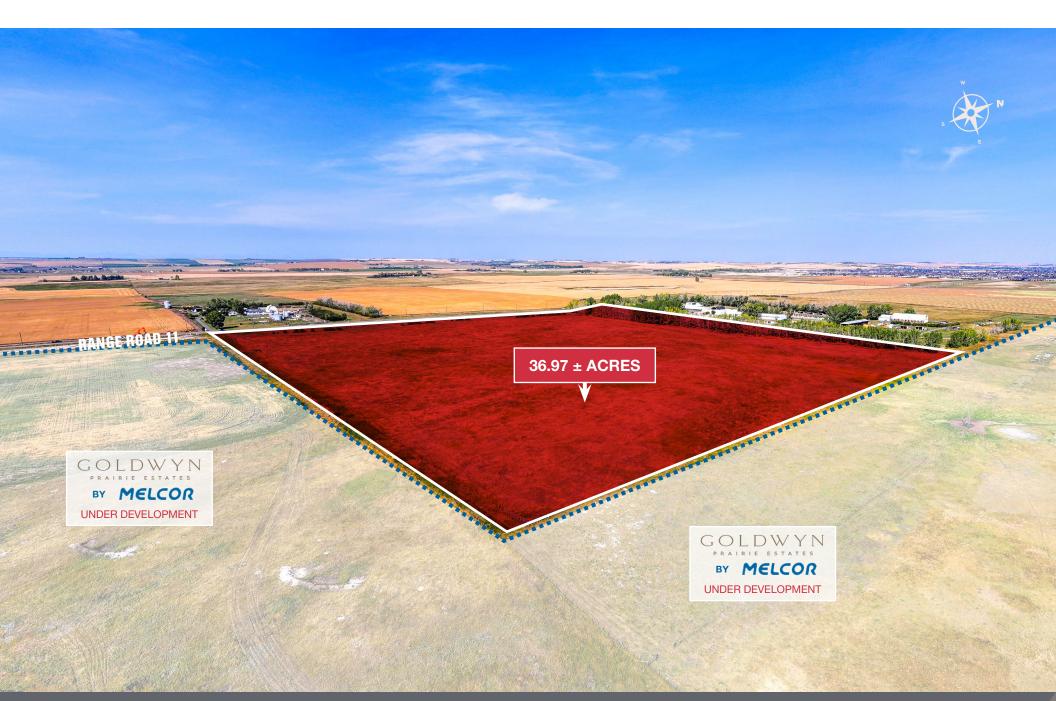

#### **Property Details**

LEGAL DESCRIPTION SW-24-26-01-W05M

CURRENT ZONING A-GEN

SITE SIZE 36.97 ± ACRES

SALE PRICE CONTACT

### GOLDWYN

#### MELCOR

A new Prairie Estate Community designed to offer spacious lot sizes and the freedom of prairie estate living. In this prairie estate community, residents will enjoy the luxury of space without losing the convenience of city amenities.