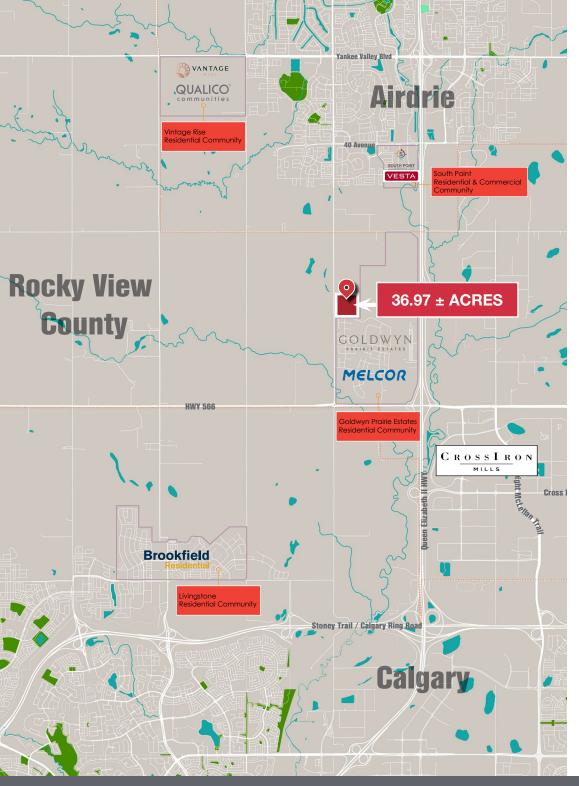

#### **AREA OVERVIEW**

Set near a wave of recent residential developments, the subject site is poised to benefit from both the expanding local population and the growing demand for accessible amenities.

**Estate Home Builders:** McKee Homes, AKASH Homes, Castellano Custom Homes, Aspen Creek Designer Homes, Sterling Homes, Brilliance Homes, Green Cedar Homes.

Vantage Rise community is ocated in the southwest corner of Airdrie, an area known for its rolling hills and stunning sunrises and sunsets, a peaceful rural location while still being minutes away from various amenities. It will include four phases across 160 acres of land and will have over 3,000 residents living in 1,200 homes.

South Point is a thoughtfully designed 70-acre master planned community located in the progressively developing southwest quadrant of Airdrie. This vibrant community offers a wide range of home styles with different exterior architecture features.

Livingston, a Brookfield Residential master-planned community, is designed to link together the city's Northwest and Northeast quadrants offering Beautiful homes are walking distance from an incredible variety of amenities, including a 35,000 sqft HOA