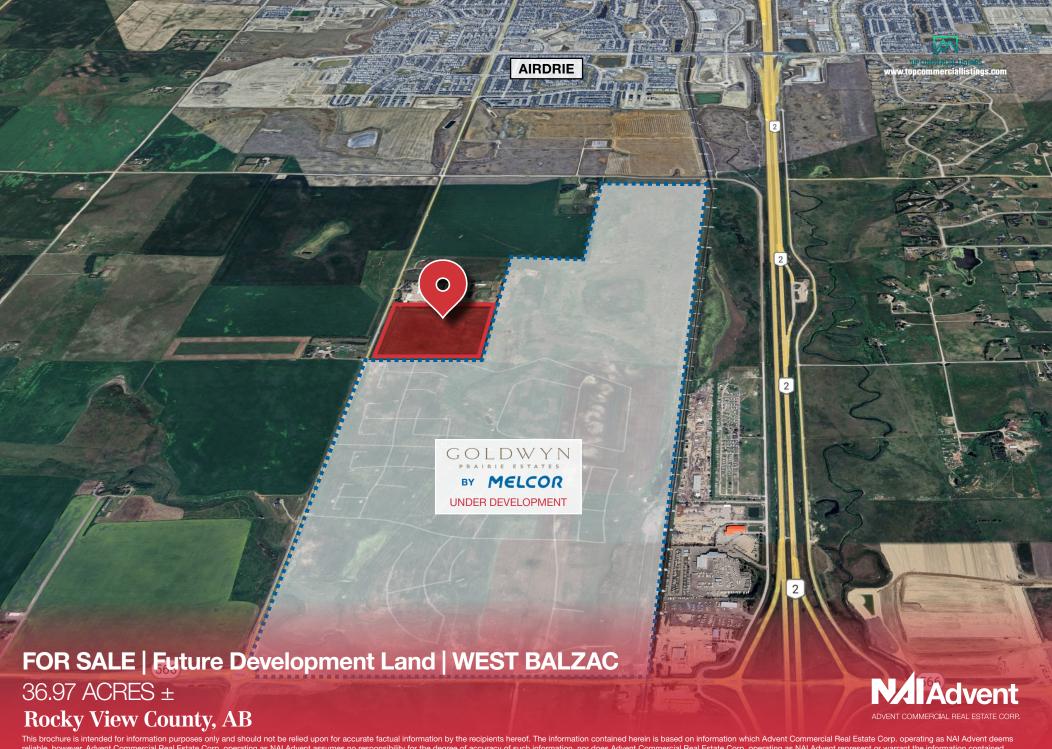

#### FOR SALE | Future Development Land | WEST BALZAC

36.97 ACRES ±

#### **Property Details**

LEGAL DESCRIPTION SW-24-26-01-W05M

CURRENT ZONING A-GEN

SITE SIZE 36.97 ± ACRES

SALE PRICE CONTACT

## The Opportunity

- » The subject land parcel, located in West Balzac, Alberta, is currently designated as A-GEN (Agricultural, General). Situated within the Queen Elizabeth II Highway Corridor as outlined in the Area Structure Plan (ASP), this property offers substantial potential for future development.
- » As nearby communities expand and demand for commercial services rises, this strategically positioned parcel benefits from proximity to established areas and major transportation routes, making it an ideal location for a variety of potential uses.