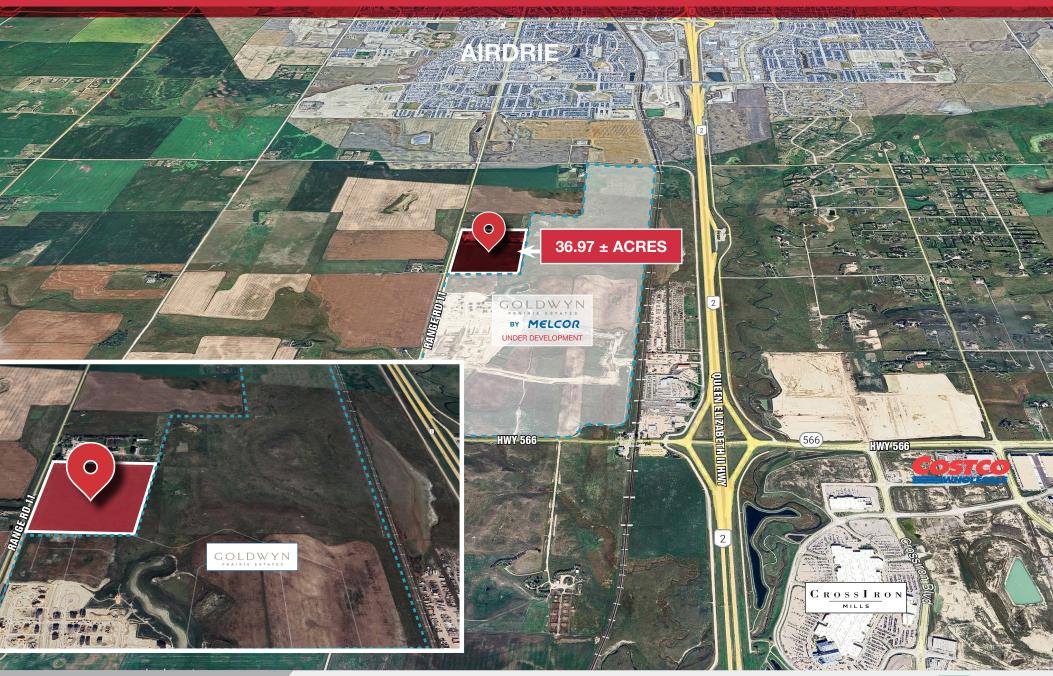

## The Opportunity

- » The subject land parcel, located in West Balzac, Alberta, is currently designated as A-GEN (Agricultural, General). Situated within the Queen Elizabeth II Highway Corridor as outlined in the Area Structure Plan (ASP), this property offers substantial potential for future development.
- » As nearby communities expand and demand for commercial services rises, this strategically positioned parcel benefits from proximity to established areas and major transportation routes, making it an ideal location for a variety of potential uses.

#### **Key Features**

- » Zoning: Currently A-GEN, with potential for residential, commercial and/or industrial development
- » Strategic Location: High visibility and accessibility from a major transportation route
- » Future Growth: Part of a planned corridor designed to accommodate regional growth and economic development
- » Development Standards: High-quality design requirements to enhance the aesthetic appeal of the area.

#### **Property Details**

LEGAL DESCRIPTION SW-24-26-01-W05M

CURRENT ZONING A-GEN

SITE SIZE 36.97 ± ACRES

SALE PRICE CONTACT

#### **AREA OVERVIEW**

Set near a wave of recent residential developments, the subject site is poised to benefit from both the expanding local population and the growing demand for accessible amenities.

### GOLDWYN

#### MELCOR

A new Prairie Estate Community designed to offer spacious lot sizes and the freedom of prairie estate living. In this prairie estate community, residents will enjoy the luxury of space without losing the convenience of city amenities.