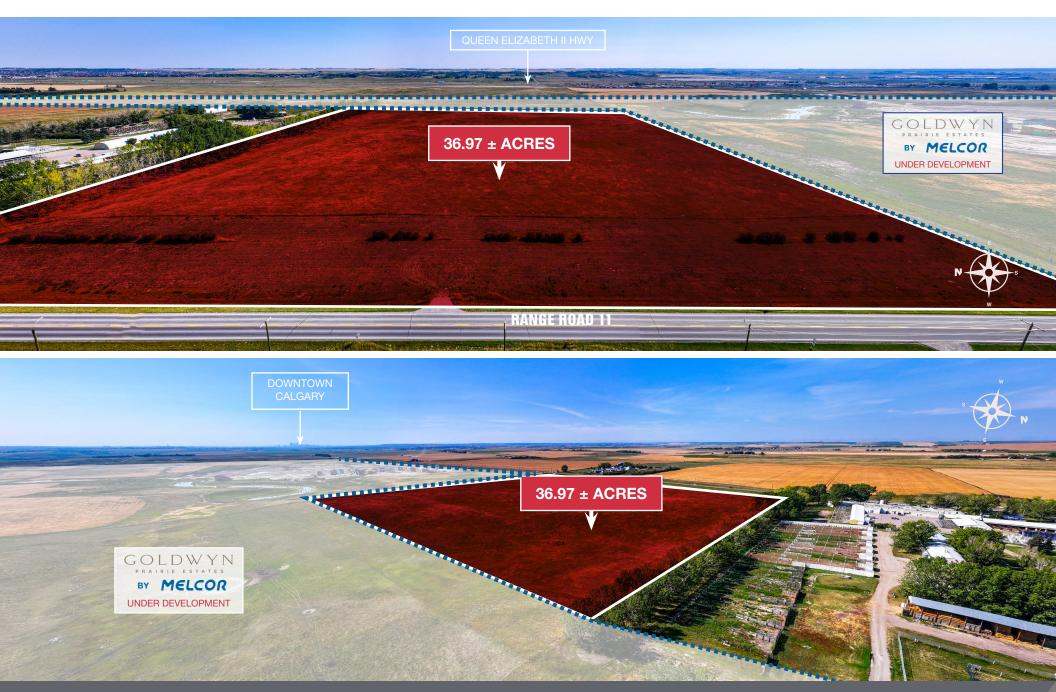

#### FOR SALE | Future Development Land | WEST BALZAC

36.97 ACRES ±

#### **Property Details**

LEGAL DESCRIPTION SW-24-26-01-W05M

CURRENT ZONING A-GEN

SITE SIZE 36.97 ± ACRES

SALE PRICE CONTACT

36.97 ACRES ±

36.97 ACRES ±

36.97 ACRES ±