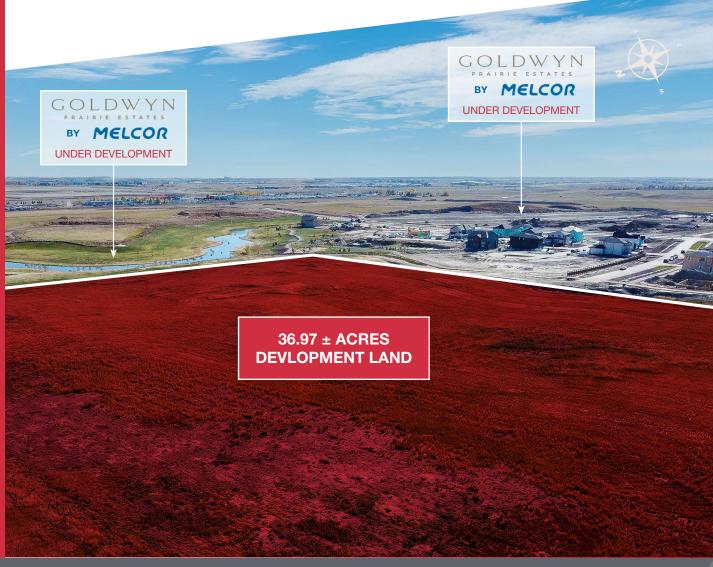

#### **AREA OVERVIEW**

Set near a wave of recent residential developments, the subject site is poised to benefit from both the expanding local population and the growing demand for accessible amenities.

### GOLDWYN

#### MELCOR

A new Prairie Estate Community designed to offer spacious lot sizes and the freedom of prairie estate living. In this prairie estate community, residents will enjoy the luxury of space without losing the convenience of city amenities.