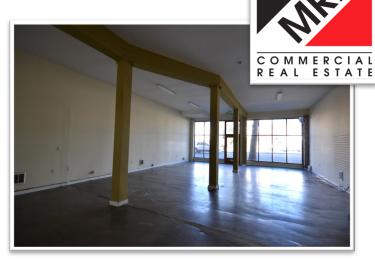

#### **Property Highlights:**

- Central, <u>high-traffic location</u> only a few blocks from the heart of <u>Downtown Berkeley</u>
- Flexible Floor plans are perfect for boutique stores, art studios, salons, service offices, etc.
- Large front windows provide abundant natural light and excellent <u>streetside visibility</u>
- Each unit has an en-suite bathroom, full kitchen, and rear exit to parking lot
- Spacious and inviting retail areas with rear private offices and storage
- Polished concrete floors provide sleek, clean look
- Off-street parking potentially available

#### **ADDITIONAL EXAMPLE INTERIORS**

All information herein is offered in good faith and deemed accurate, but not guaranteed.