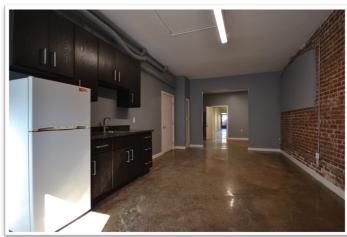

#### **Property Highlights:**

- Central, <u>high-traffic location</u> only a few blocks from the heart of <u>Downtown Berkeley</u>
- Flexible Floor plans are perfect for boutique stores, art studios, salons, service offices, etc.
- Large front windows provide abundant natural light and excellent <u>streetside visibility</u>
- Each unit has an en-suite bathroom, full kitchen, and rear exit to parking lot
- Spacious and inviting retail areas with rear private offices and storage
- Polished concrete floors provide sleek, clean look
- Off-street parking potentially available

#### **1610 UNIVERSITY AVENUE**

All information herein is offered in good faith and deemed accurate, but not guaranteed.