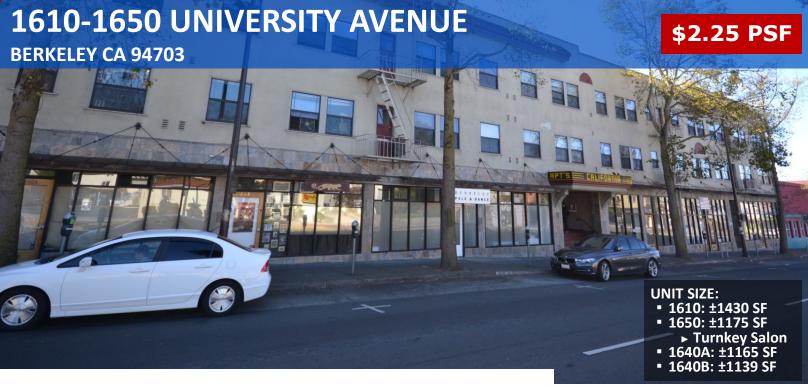

# FOUR RETAIL STOREFRONTS INCLUDING TURNKEY SALON SPACE UNIVERSITY AT CALIFORNIA CENTRAL BERKELEY

#### **Property Highlights:**

- Central, <u>high-traffic location</u> only a few blocks from the heart of <u>Downtown Berkeley</u>
- Flexible Floor plans are perfect for boutique stores, art studios, salons, service offices, etc.
- Large front windows provide abundant natural light and excellent <u>streetside visibility</u>
- Each unit has an en-suite bathroom, full kitchen, and rear exit to parking lot
- Spacious and inviting retail areas with rear private offices and storage
- Polished concrete floors provide sleek, clean look
- Off-street parking potentially available