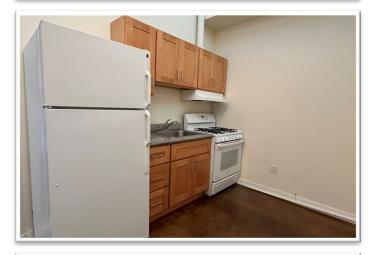

#### **Property Highlights:**

- Central, <u>high-traffic location</u> only a few blocks from the heart of <u>Downtown Berkeley</u>
- Flexible Floor plans are perfect for boutique stores, art studios, salons, service offices, etc.
- Large front windows provide abundant natural light and excellent <u>streetside visibility</u>
- Each unit has an en-suite bathroom, full kitchen, and rear exit to parking lot
- Spacious and inviting retail areas with rear private offices and storage
- Polished concrete floors provide sleek, clean look
- Off-street parking potentially available

#### **1610 UNIVERSITY AVENUE**

All information herein is offered in good faith and deemed accurate, but not guaranteed.