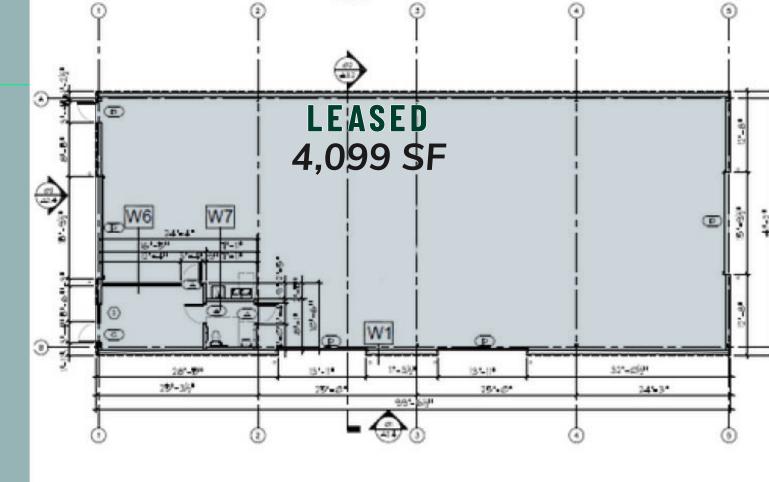

#### BUILDING 4

Single Tenant 4,099 SF Clear Height: 15'

4

DR-AVAA-22-10102113

PLAT VOLUM

BUILDING THREE

AVAILABLE SF FULLY LEASED

BUILDING TYPE OFFICE/WAREHOUSE

#### BUILDING FOUR

AVAILABLE SF 4,099 SF

BUILDING TYPE OFFICE/WAREHOUSE

CLEAR HEIGHT 15'

LEASE RATE \$11.00 PSF/NNN

COMMENTS MINIMUM 5 YR TERM AVAILABLE NOW