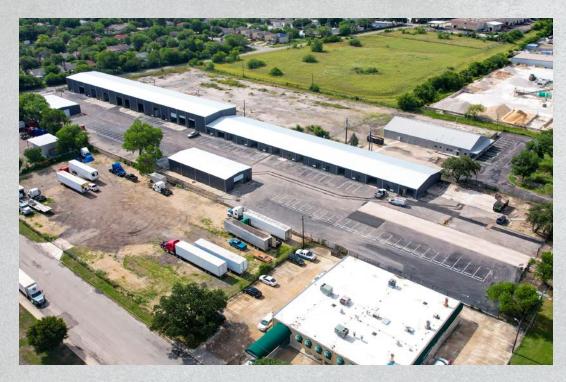

### PROPERTY **PHOTOS**

3

### PROPERTY **OVERVIEW**

410 Service Center (6910 NE Loop 410) is an office/warehouse flex property consisting of four buildings totaling 52,120 SF. The industrial park offers a diverse layout of options to accommodate multiple users, with only 2,400 SF total still availables. The property is located in the Northeast submarket, in close proximity to major thoroughfares including Loop 410 and IH-35.