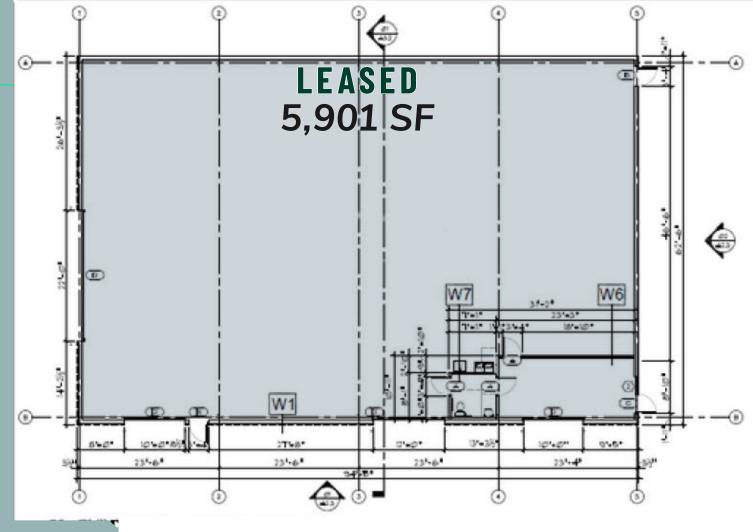

#### BUILDINGS

Single Tenant 5,901 SF Clear Height: 15'

CLEAR HEIGHT 15'

LEASE RATE \$11.00 PSF/NNN

COMMENTS MINIMUM 5 YR TERM AVAILABLE NOW