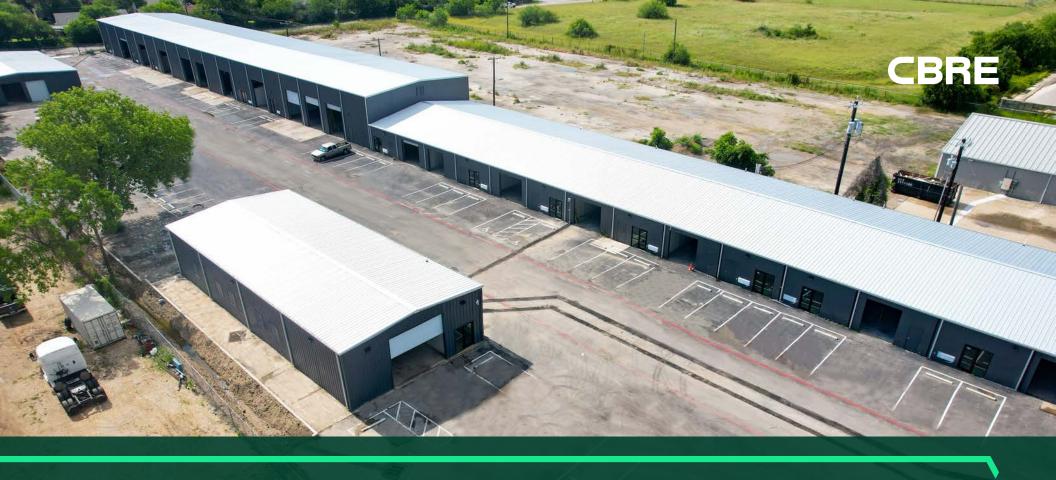

# 410 SERVICE CENTER

### PROPERTY **OVERVIEW**

410 Service Center (6910 NE Loop 410) is an office/warehouse flex property consisting of four buildings totaling 52,120 SF. The industrial park offers a diverse layout of options to accommodate multiple users, with only 2,400 SF total still availables. The property is located in the Northeast submarket, in close proximity to major thoroughfares including Loop 410 and IH-35.

#### **PROPERTY HIGHLIGHTS**

- \$3 MILLION IN RECENT RENOVATIONS ACROSS THE INDUSTRIAL PARK
- GRADE LEVEL LOADING
- VARIETY OF SUITE CONFIGURATIONS AND SIZES
- 12'5" 24' CLEAR HEIGHT
- MOVE-IN READY CONDITION