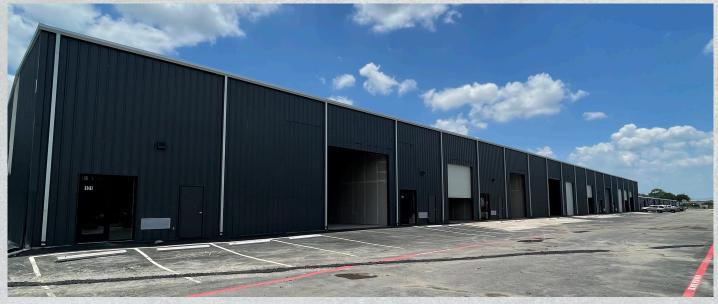

### PROPERTY **PHOTOS**

3

#### BUILDINGS

Single Tenant 5,901 SF Clear Height: 15'

#### BUILDING 4

Single Tenant 4,099 SF Clear Height: 15'

4

DR-AVAA-22-10102113

PLAT VOLUM

BUILDING THREE

AVAILABLE SF FULLY LEASED

BUILDING TYPE OFFICE/WAREHOUSE