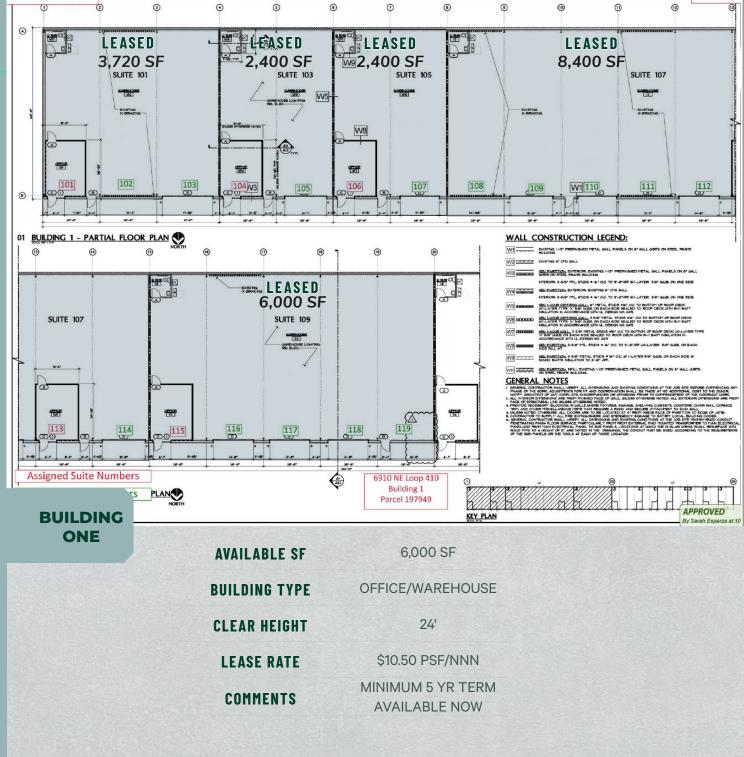

isting of four buildings totaling 52,120 SF. The industrial park offers a diverse layout of options to accommodate multiple users, with only 2,400 SF total still availables. The property is located in the Northeast submarket, in close proximity to major thoroughfares including Loop 410 and IH-35.

#### **PROPERTY HIGHLIGHTS**

- \$3 MILLION IN RECENT RENOVATIONS ACROSS THE INDUSTRIAL PARK
- GRADE LEVEL LOADING
- VARIETY OF SUITE CONFIGURATIONS AND SIZES
- 12'5" 24' CLEAR HEIGHT
- MOVE-IN READY CONDITION

-

### PROPERTY **PHOTOS**







3



#### 

Five Suites 2,400 - 8,400 SF Clear Height: 24'

#### 

Eight Suites 2,400 SF Each Clear Height: 12.5'

#### BUILDINGS

Single Tenant 5,901 SF Clear Height: 15'

#### BUILDING 4

Single Tenant 4,099 SF Clear Height: 15'

4

DR-AVAA-22-10102113



PLAT VOLUM





BUILDING THREE

AVAILABLE SF FULLY LEASED

BUILDING TYPE OFFICE/WAREHOUSE

CLEAR HEIGHT 15'

LEASE RATE \$11.00 PSF/NNN

COMMENTS MINIMUM 5 YR TERM AVAILABLE NOW



#### BUILDING FOUR

AVAILABLE SF 4,099 SF

BUILDING TYPE OFFICE/WAREHOUSE

CLEAR HEIGHT 15'

LEASE RATE \$11.00 PSF/NNN

COMMENTS MINIMUM 5 YR TERM AVAILABLE NOW

## Contact Us

#### **ANDREW PRICE**

First Vice President T: +1 210 602 9468

#### DANIEL WALL

Associate T: +1 214 842 9034

© 2023 CBRE, Inc. All rights reserved. This information has been obtained from sources believed reliable, but has not been verified for accuracy or completeness. You should conduct a careful, independent investigation of the property and verify all information. Any reliance on this information is solely at your own risk. CBRE