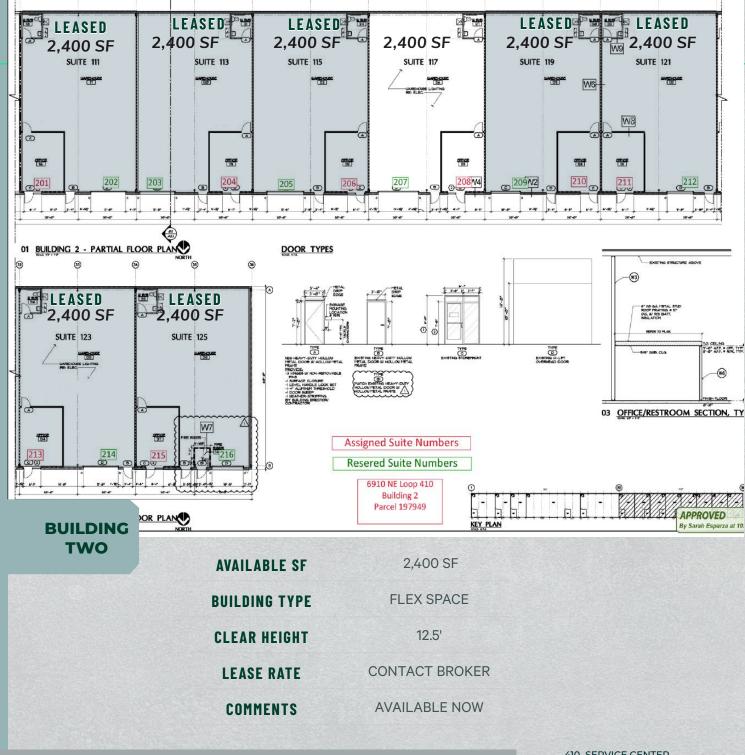

buildings totaling 52,120 SF. The industrial park offers a diverse layout of options to accommodate multiple users, with only 2,400 SF total still availables. The property is located in the Northeast submarket, in close proximity to major thoroughfares including Loop 410 and IH-35.

#### **PROPERTY HIGHLIGHTS**

- \$3 MILLION IN RECENT RENOVATIONS ACROSS THE INDUSTRIAL PARK
- GRADE LEVEL LOADING
- VARIETY OF SUITE CONFIGURATIONS AND SIZES
- 12'5" 24' CLEAR HEIGHT
- MOVE-IN READY CONDITION

-

### PROPERTY **PHOTOS**







3



#### 

Five Suites 2,400 - 8,400 SF Clear Height: 24'

#### 

Eight Suites 2,400 SF Each Clear Height: 12.5'

#### BUILDINGS

Single Tenant 5,901 SF Clear Height: 15'

#### BUILDING 4

Single Tenant 4,099 SF Clear Height: 15'

4

DR-AVAA-22-10102113



PLAT VOLUM





BUILDING THREE

AVAILABLE SF FULLY LEASED

BUILDING TYPE OFFICE/WAREHOUSE

CLEAR HEIGHT 15'

LEASE RATE \$11.00 PSF/NNN

COMMENTS MINIMUM 5 YR TERM AVAILABLE NOW



#### BUILDING FOUR

AVAILABLE SF 4,099 SF

BUILDING TYPE OFFICE/WAREHOUSE

CLEAR HEIGHT 15'

LEASE RATE \$11.00 PSF/NNN

COMMENTS MINIMUM 5 YR TERM AVAILABLE NOW

## Contact Us

#### **ANDREW PRICE**

First Vice President T: +1 210 602 9468

#### DANIEL WALL

Associate T: +1 214 842 9034

© 2023 CBRE, Inc. All rights reserved. This information has been obtained from sources believed reliable, but has not been verified for accuracy or completeness. You should conduct a careful, independent investigation of the property and verify all information. Any reliance on this information is solely at your own risk. CBRE and the CBRE