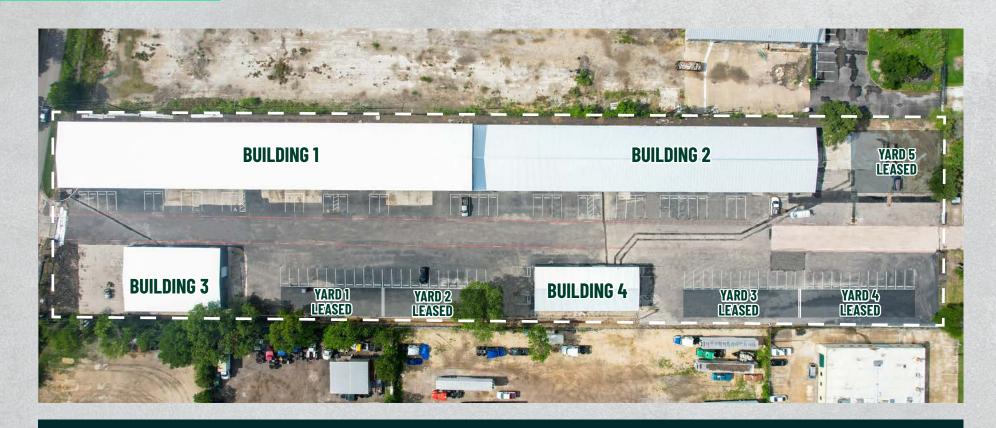

### PROPERTY **OVERVIEW**

410 Service Center (6910 NE Loop 410) is an office/warehouse flex property consisting of four buildings totaling 52,120 SF. The industrial park offers a diverse layout of options to accommodate multiple users, with only 2,400 SF total still availables. The property is located in the Northeast submarket, in close proximity to major thoroughfares including Loop 410 and IH-35.

#### BUILDINGS

Single Tenant 5,901 SF Clear Height: 15'

#### BUILDING 4

Single Tenant 4,099 SF Clear Height: 15'

4

DR-AVAA-22-10102113

PLAT VOLUM

BUILDING THREE

AVAILABLE SF FULLY LEASED

BUILDING TYPE OFFICE/WAREHOUSE