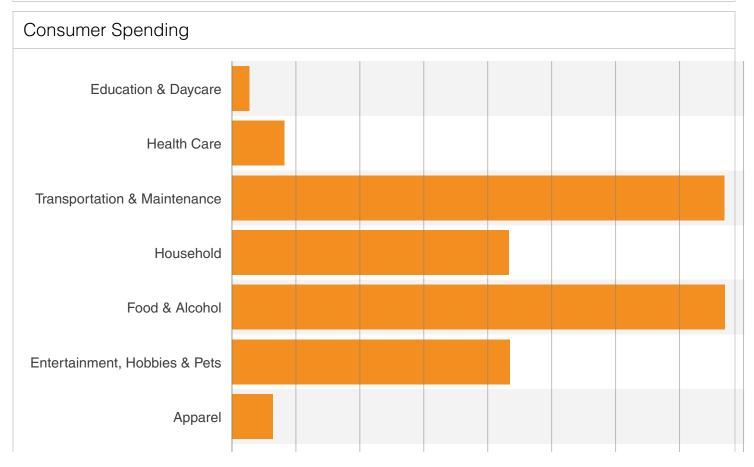

### Households

|                                        | 2 mile  | 5 mile  | 10 mile  |
|----------------------------------------|---------|---------|----------|
| 2010 Households                        | 556     | 1,180   | 3,807    |
| 2023 Households                        | 524     | 1,220   | 4,177    |
| 2028 Household Projection              | 508     | 1,214   | 4,202    |
| Annual Growth 2010-2023                | 0%      | 0.4%    | 0.8%     |
| Annual Growth 2023-2028                | -0.6%   | -0.1%   | 0.1%     |
| Owner Occupied Households              | 385     | 977     | 3,481    |
| Renter Occupied Households             | 123     | 237     | 721      |
| Avg Household Size                     | 2.5     | 2.4     | 2.4      |
| Avg Household Vehicles                 | 2       | 2       | 2        |
| Total Specified Consumer Spending (\$) | \$13.4M | \$32.8M | \$123.1M |