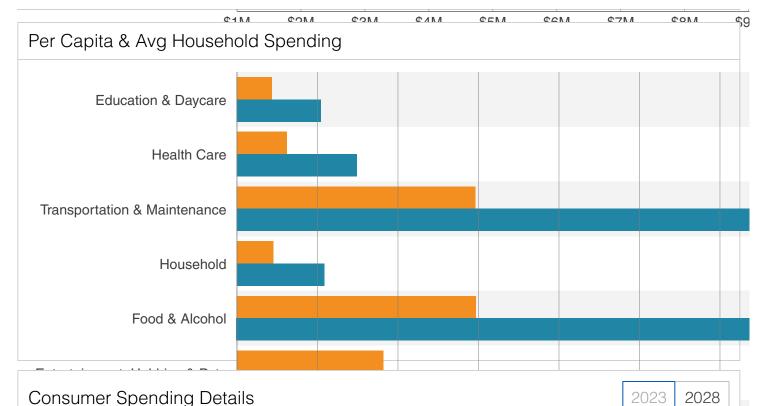

| Consumer Spending Details |
|---------------------------|
|---------------------------|

| Radius                                                |     | 2 mile  |       |     | 5 mile  |       |     | 10 mile |       |
|-------------------------------------------------------|-----|---------|-------|-----|---------|-------|-----|---------|-------|
| Radius                                                |     | 2 mile  |       |     | 5 mile  |       |     | TO mile |       |
| ✓ Expand All                                          | То  | Avg     | Pe    | То  | Avg     | Pe    | То  | Avg     | Pe    |
| ✓ Apparel                                             | \$7 | \$1,348 | \$542 | \$1 | \$1,349 | \$561 | \$5 | \$1,423 | \$598 |
| <ul> <li>Entertainment, Hobbies &amp; Pets</li> </ul> | \$2 | \$4,139 | \$1   | \$5 | \$4,384 | \$1   | \$1 | \$4,730 | \$1   |
| Food & Alcohol                                        | \$3 | \$6,924 | \$2   | \$8 | \$7,143 | \$2   | \$3 | \$7,621 | \$3   |
| ✓ Household                                           | \$2 | \$4,116 | \$1   | \$5 | \$4,373 | \$1   | \$2 | \$4,827 | \$2   |
| Transportation & Maintenance                          | \$3 | \$6,805 | \$2   | \$8 | \$7,134 | \$2   | \$3 | \$7,950 | \$3   |
| ✓ Health Care                                         | \$7 | \$1,365 | \$548 | \$1 | \$1,495 | \$622 | \$6 | \$1,613 | \$678 |
| Education & Daycare                                   | \$4 | \$928   | \$373 | \$1 | \$1,047 | \$436 | \$5 | \$1,308 | \$550 |
| Total Specified Consumer Spend                        | \$1 | \$25,   | \$1   | \$3 | \$26,   | \$1   | \$1 | \$29,   | \$1   |