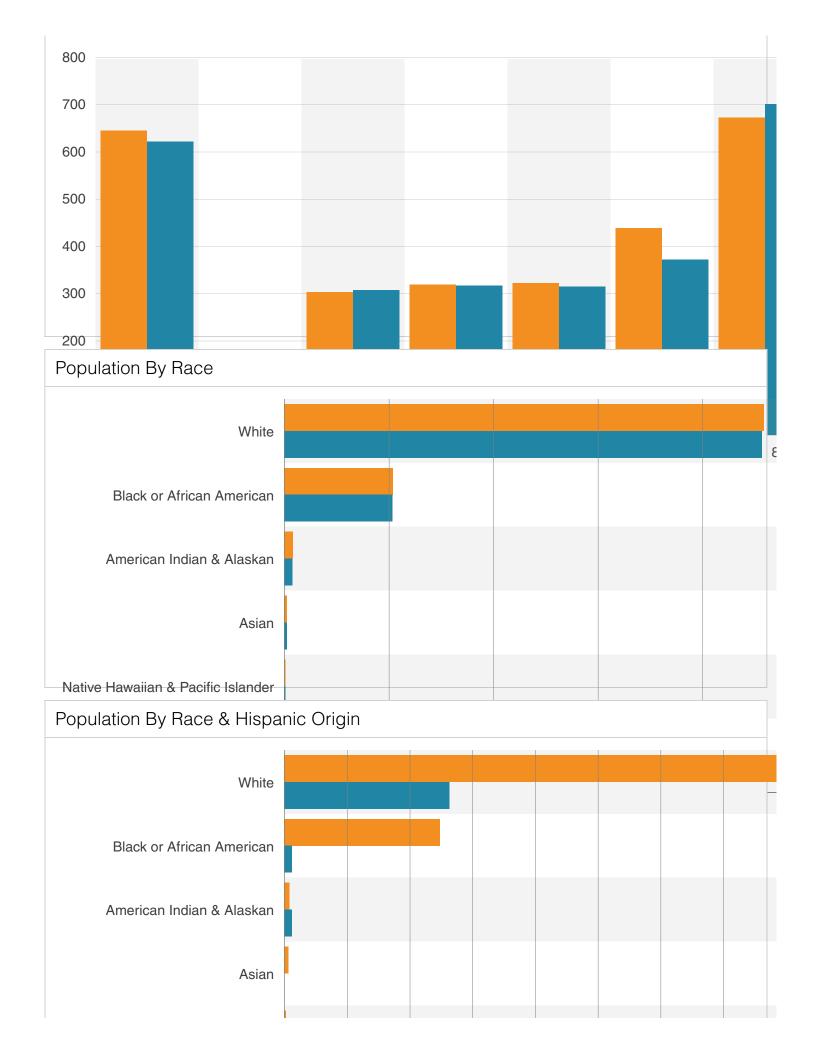

# Population By Race

|                                | 2 mile | 5 mile | 10 mile |
|--------------------------------|--------|--------|---------|
| White                          | 957    | 2,295  | 8,259   |
| Black                          | 291    | 521    | 1,274   |
| American Indian/Alaskan Native | 21     | 41     | 132     |
| Asian                          | 2      | 13     | 89      |
| Hawaiian & Pacific Islander    | 3      | 5      | 8       |
| Two or More Races              | 30     | 56     | 175     |
| Hispanic Origin                | 389    | 595    | 1,546   |

Population By Age