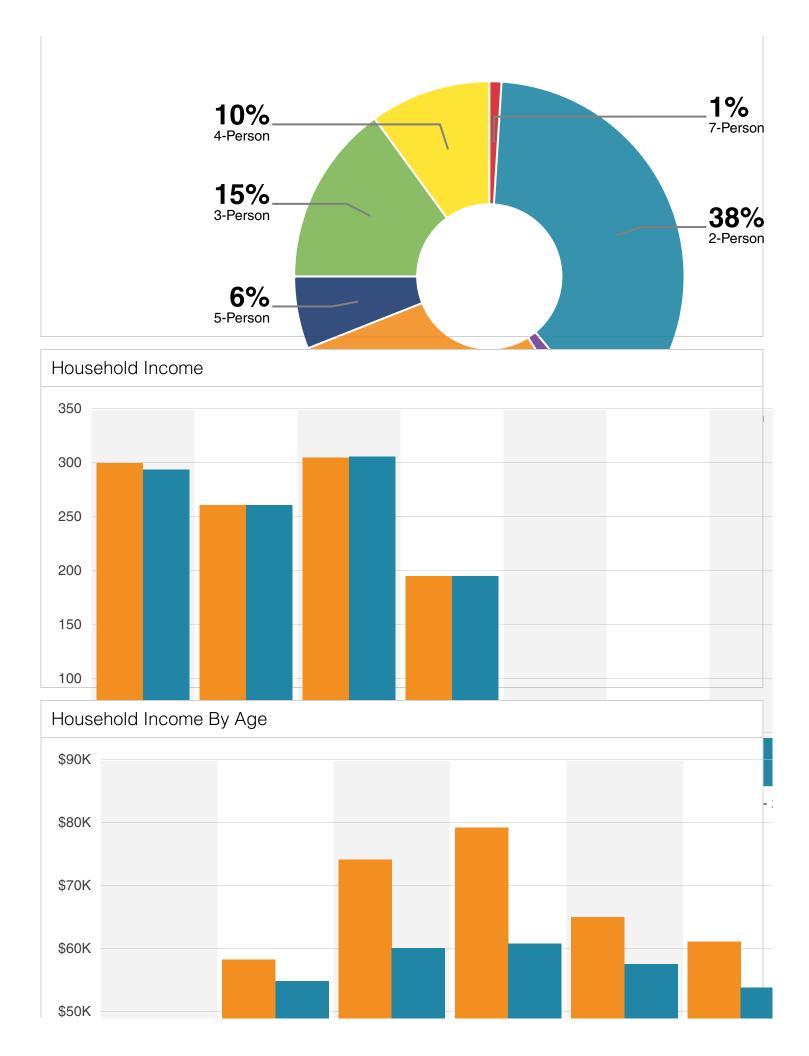

#### Income

| Income                  |          |          |          |
|-------------------------|----------|----------|----------|
|                         | 2 mile   | 5 mile   | 10 mile  |
| Avg Household Income    | \$57,225 | \$63,123 | \$72,826 |
| Median Household Income | \$51,791 | \$53,469 | \$58,109 |
| < \$25,000              | 152      | 299      | 824      |
| \$25,000 - 50,000       | 98       | 260      | 908      |
| \$50,000 - 75,000       | 126      | 304      | 953      |
| \$75,000 - 100,000      | 94       | 194      | 608      |
| \$100,000 - 125,000     | 28       | 59       | 329      |
| \$125,000 - 150,000     | 0        | 31       | 224      |
| \$150,000 - 200,000     | 24       | 44       | 165      |