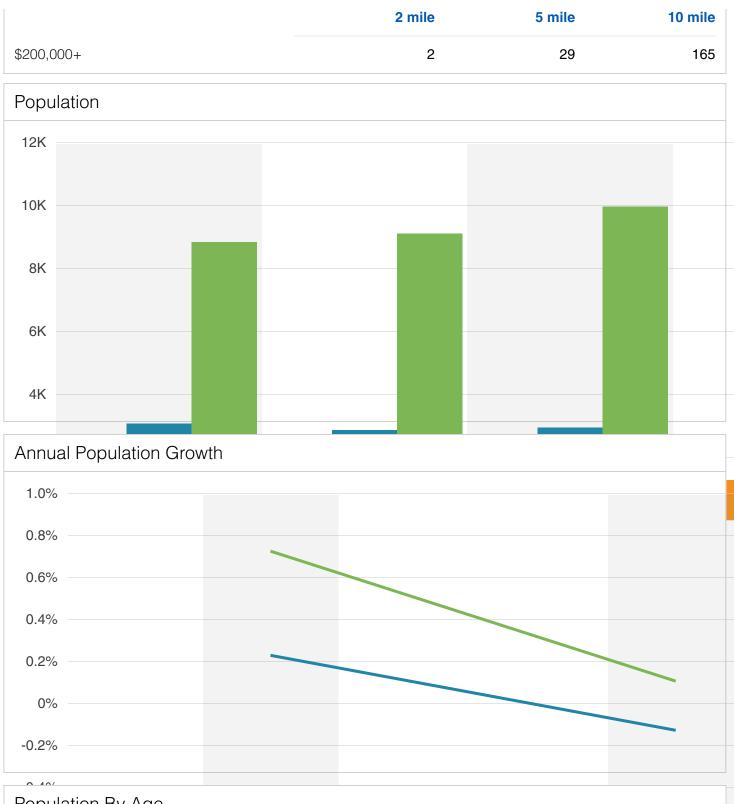

|                                                      |                       |                         | Currency: USD (\$) |
|------------------------------------------------------|-----------------------|-------------------------|--------------------|
| Summary <b>Population</b> Housing Daytime Employment | <sub>Cor</sub> Radius | 2 mile, 5 mile, 10 mile | •                  |
| Population                                           |                       |                         |                    |
|                                                      | 2 mil                 | e 5 mile                | 10 mile            |
| 2010 Population                                      | 1,38                  | 3 2,848                 | 9,083              |
| 2023 Population                                      | 1,30                  | 4 2,932                 | 9,937              |
| 2028 Population Projection                           | 1,26                  | 6 2,913                 | 9,989              |
| Annual Growth 2010-2023                              | -0.49                 | % 0.2%                  | 0.7%               |
| Annual Growth 2023-2028                              | -0.69                 | % -0.1%                 | 0.1%               |
| Median Age                                           | 43.                   | 6 46.7                  | 47.7               |
| Bachelor's Degree or Higher                          | 109                   | % 13%                   | 15%                |
| U.S. Armed Forces                                    |                       | 0 0                     | 0                  |