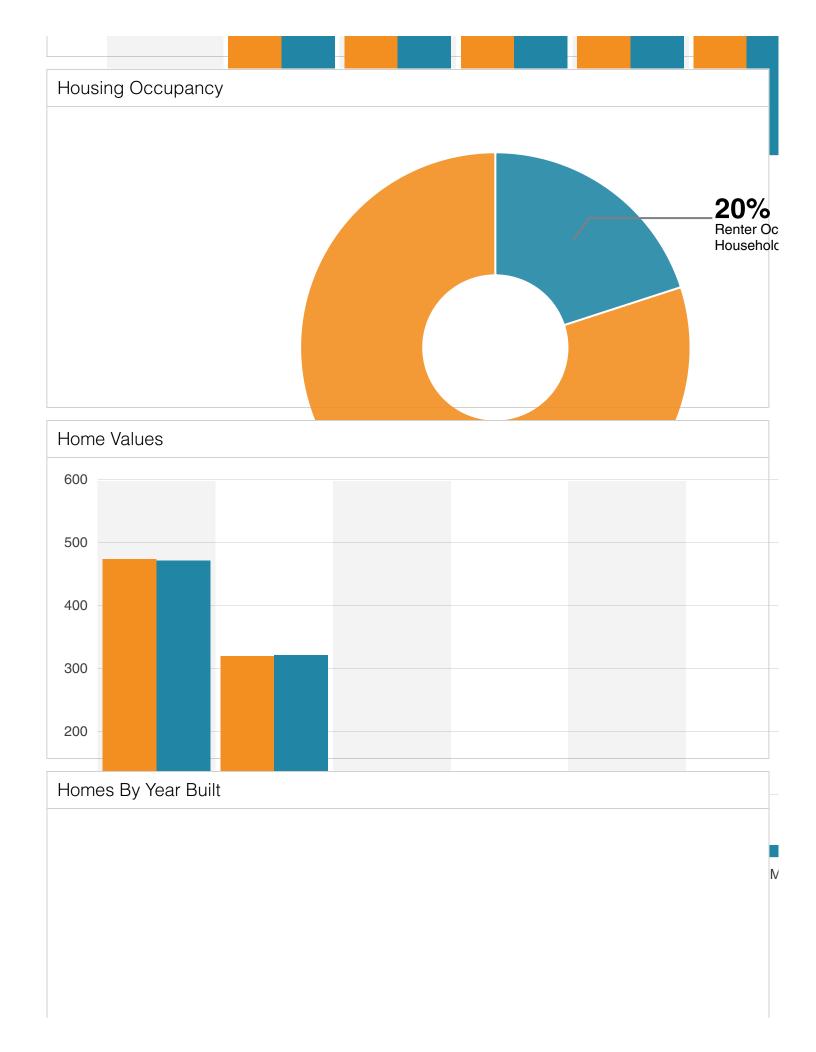

## Housing

|                   | 2 mile   | 5 mile    | 10 mile   |
|-------------------|----------|-----------|-----------|
| Median Home Value | \$86,303 | \$105,172 | \$110,160 |
| Median Year Built | 1972     | 1977      | 1981      |

### Households

|                                        | 2 mile  | 5 mile  | 10 mile  |
|----------------------------------------|---------|---------|----------|
| 2010 Households                        | 556     | 1,180   | 3,807    |
| 2023 Households                        | 524     | 1,220   | 4,177    |
| 2028 Household Projection              | 508     | 1,214   | 4,202    |
| Annual Growth 2010-2023                | 0%      | 0.4%    | 0.8%     |
| Annual Growth 2023-2028                | -0.6%   | -0.1%   | 0.1%     |
| Owner Occupied Households              | 385     | 977     | 3,481    |
| Renter Occupied Households             | 123     | 237     | 721      |
| Avg Household Size                     | 2.5     | 2.4     | 2.4      |
| Avg Household Vehicles                 | 2       | 2       | 2        |
| Total Specified Consumer Spending (\$) | \$13.4M | \$32.8M | \$123.1M |