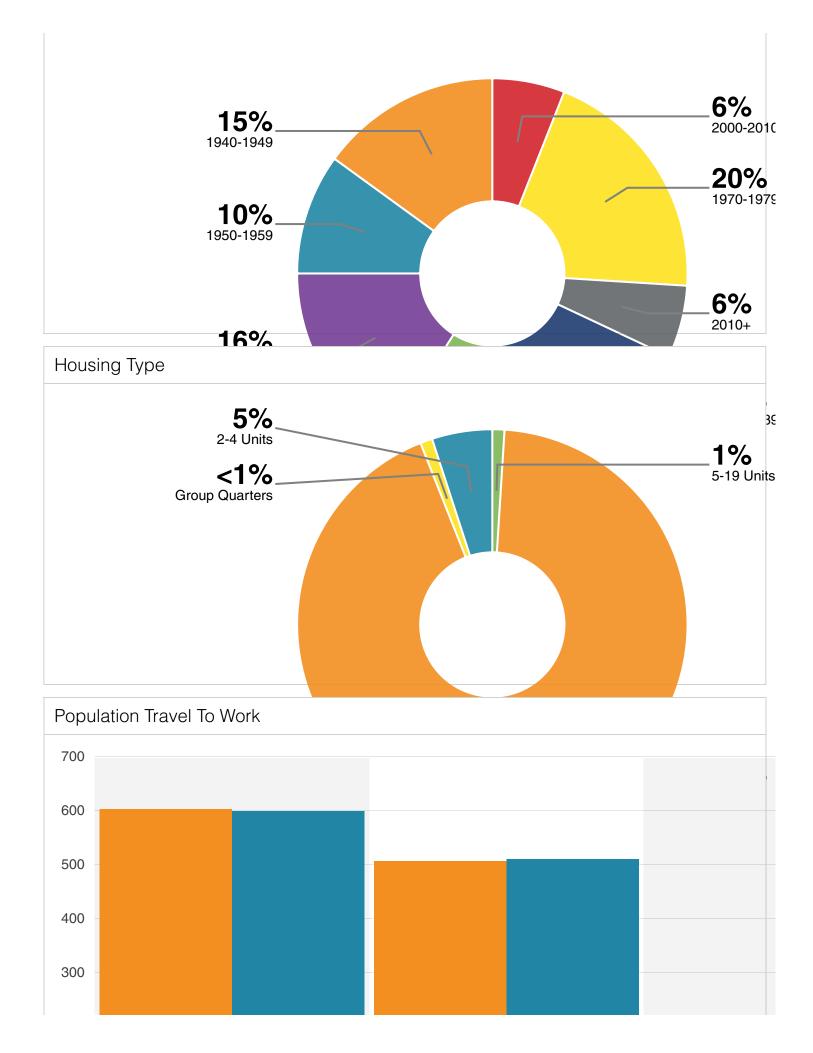

## Housing

|                   | 2 mile   | 5 mile    | 10 mile   |
|-------------------|----------|-----------|-----------|
| Median Home Value | \$86,303 | \$105,172 | \$110,160 |
| Median Year Built | 1972     | 1977      | 1981      |