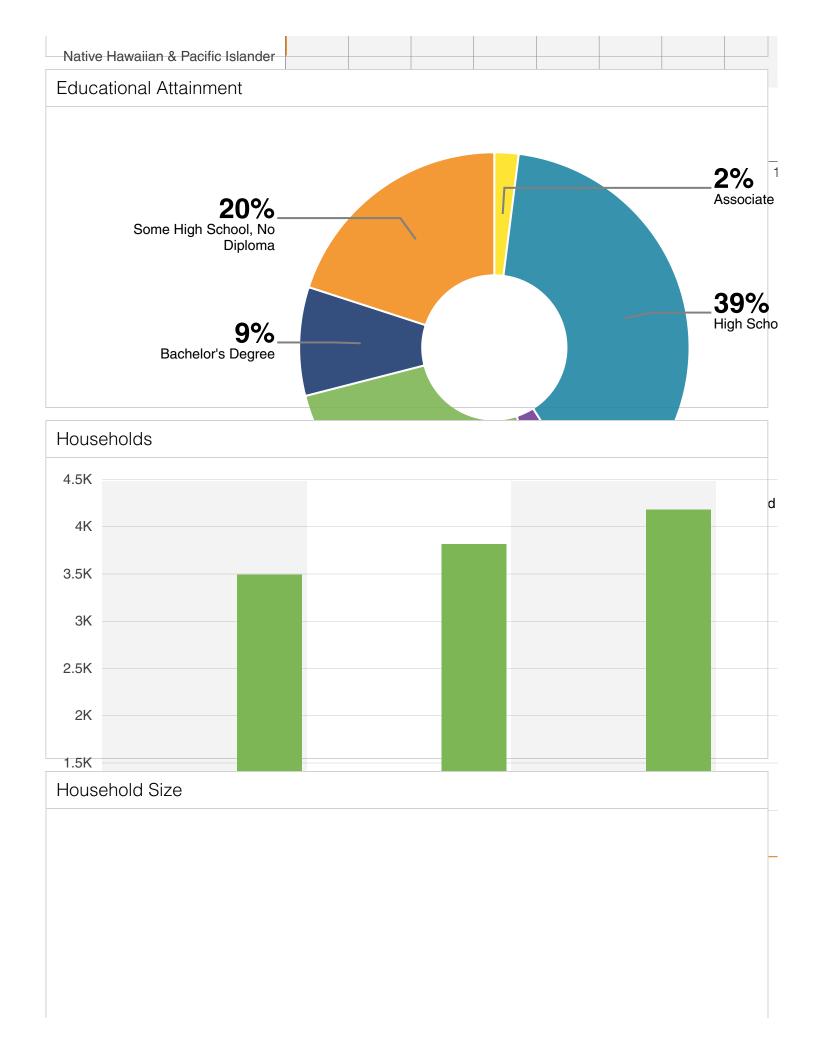

### Households

|                                        | 2 mile  | 5 mile  | 10 mile  |
|----------------------------------------|---------|---------|----------|
| 2010 Households                        | 556     | 1,180   | 3,807    |
| 2023 Households                        | 524     | 1,220   | 4,177    |
| 2028 Household Projection              | 508     | 1,214   | 4,202    |
| Annual Growth 2010-2023                | 0%      | 0.4%    | 0.8%     |
| Annual Growth 2023-2028                | -0.6%   | -0.1%   | 0.1%     |
| Owner Occupied Households              | 385     | 977     | 3,481    |
| Renter Occupied Households             | 123     | 237     | 721      |
| Avg Household Size                     | 2.5     | 2.4     | 2.4      |
| Avg Household Vehicles                 | 2       | 2       | 2        |
| Total Specified Consumer Spending (\$) | \$13.4M | \$32.8M | \$123.1M |