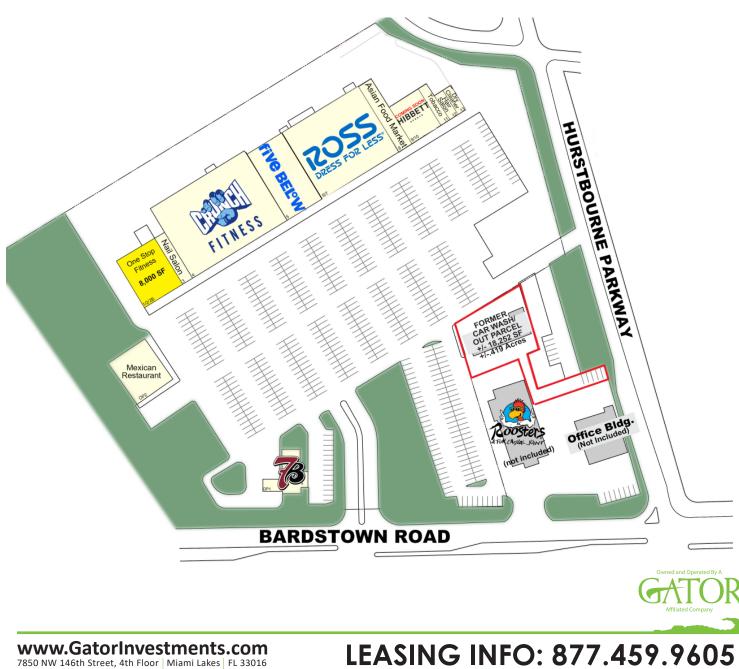

SPACE AVAILABLE

**www.GatorInvestments.com** 7850 NW 146th Street, 4th Floor | Miami Lakes | FL 33016

James A. Goldsmith, Lic. Real Estate Broker

The information contained here is subject to errors, omissions and changes without notice. This is being provided without warranty of any kind, either expressed or implied and does not constitute an offer to sell or lease.