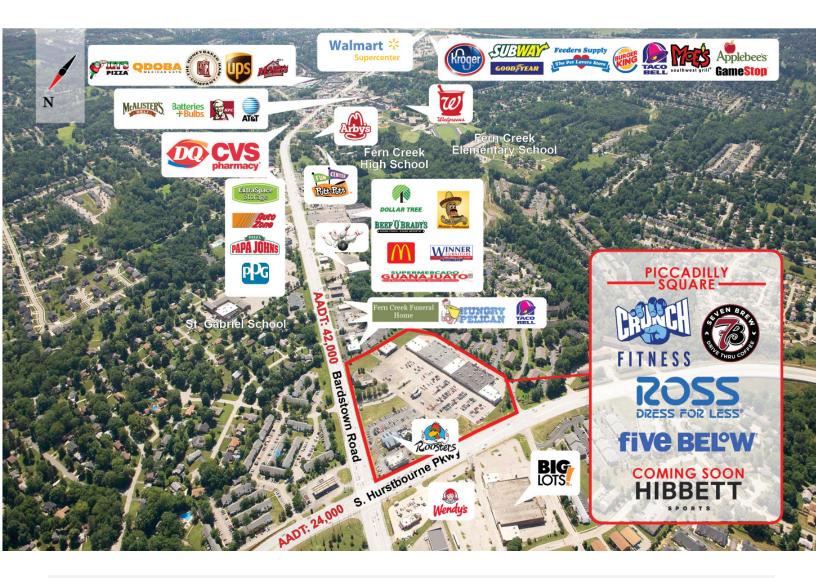

#### **PROPERTY OVERVIEW**

- Anchored by Crunch Fitness, Five Below, Ross & 7Brew with Hibbett Sports Coming Soon
- GLA of +/- 96,370 SF

#### **LOCATION OVERVIEW**

- Located in SE Louisville
- Intersection: Bardstown Road & Hurstbourne Pkwy
- Jefferson County
- Traffic Count: 42,000 AADT