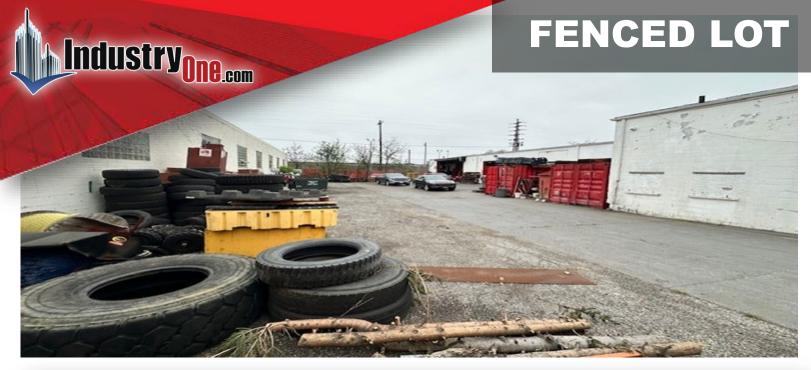

## **Property Description**

- 10,000 SF Industrial Building
- Big fenced lot
- 14' Ceiling
- 3 drive in doors
- Free parking behind building
- Walking distance from train station
- Taxes \$30,263.05

Pricing: \$3,395,000