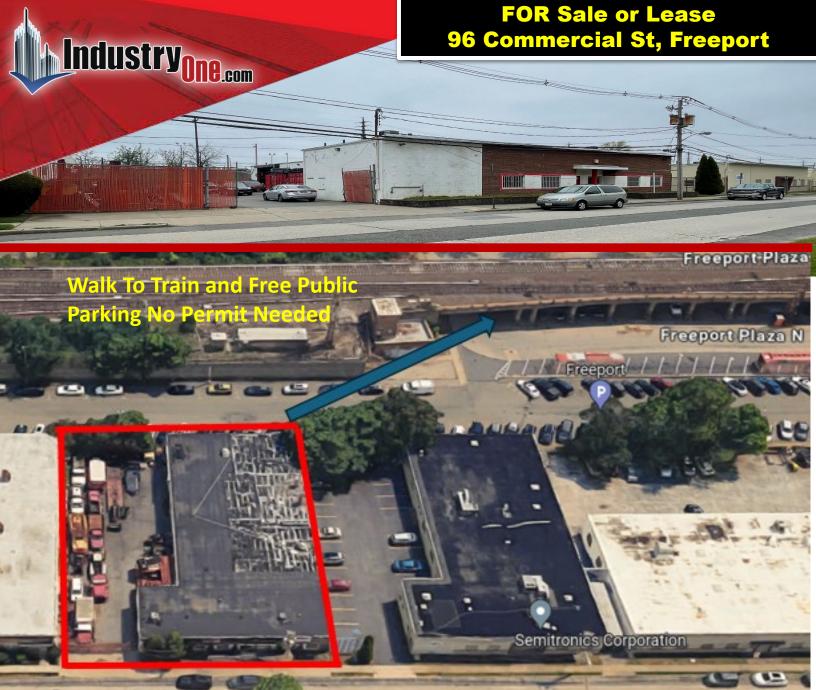

## **Property Description**

- 10,000 SF Industrial Building
- Big fenced lot
- 14' Ceiling
- 3 drive in doors
- Free parking behind building
- Walking distance from train station
- Taxes \$30,263.05

Pricing: \$3,395,000