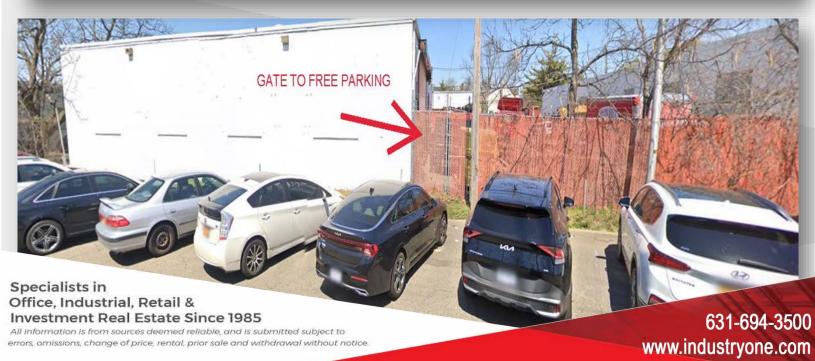

## **Property Description**

- 10,000 SF Industrial Building
- Big fenced lot
- 14' Ceiling
- 3 drive in doors
- Free parking behind building
- Walking distance from train station
- Taxes \$30,263.05

Pricing: \$3,395,000