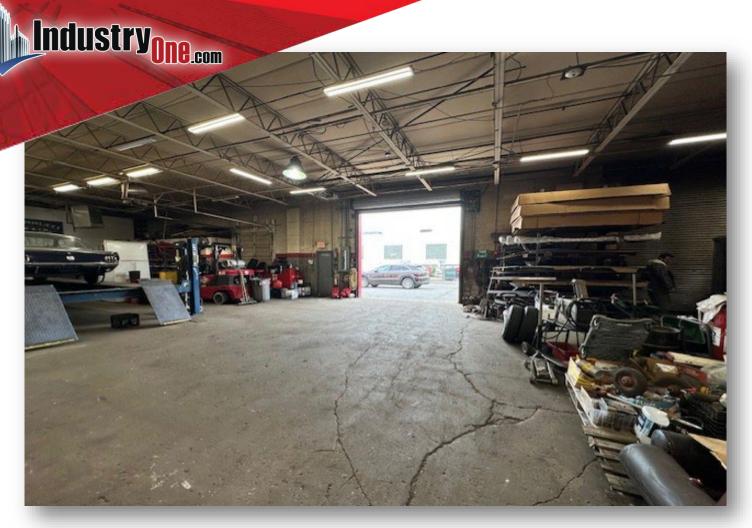

## **Property Description**

- 10,000 SF Industrial Building
- Big fenced lot
- 14' Ceiling
- 3 drive in doors
- Free parking behind building
- Walking distance from train station
- Taxes \$30,263.05

Pricing: \$3,395,000

## Warehouse

All information is from sources deemed reliable, and is submitted subject to errors, omissions, change of price, rental, prior sale and withdrawal without notice. 631-694-3500

www.industryone.com