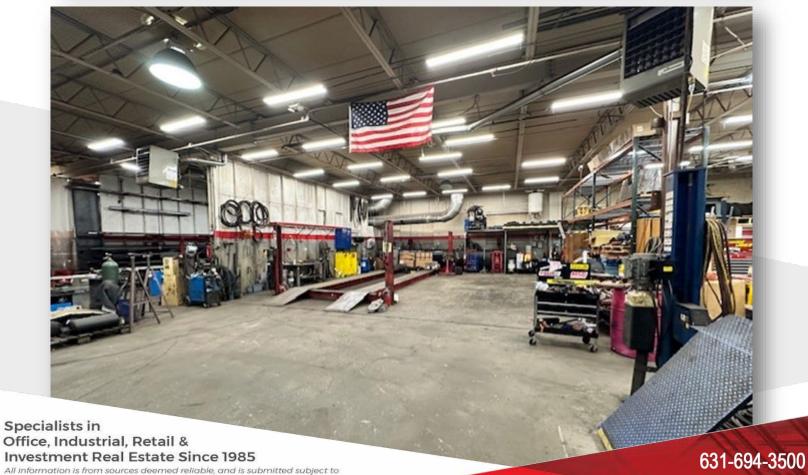

## **Property Description**

- 10,000 SF Industrial Building
- Big fenced lot
- 14' Ceiling
- 3 drive in doors
- Free parking behind building
- Walking distance from train station
- Taxes \$30,263.05

Pricing: \$3,395,000

## Office

Specialists in Office, Industrial, Retail & Investment Real Estate Since 1985

631-694-3500 www.industryone.com

## Warehouse

All information is from sources deemed reliable, and is submitted subject to errors, omissions, change of price, rental, prior sale and withdrawal without notice. 631-694-3500

www.industryone.com