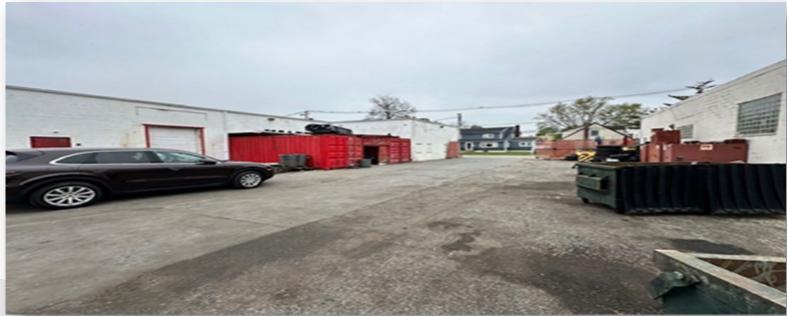

## **Property Description**

- 10,000 SF Industrial Building
- Big fenced lot
- 14' Ceiling
- 3 drive in doors
- Free parking behind building
- Walking distance from train station
- Taxes \$30,263.05

Pricing: \$3,395,000