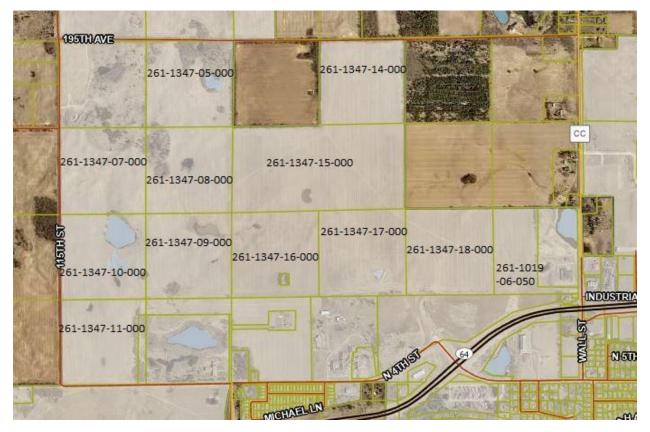

# NEW RICHMOND LAND FOR SALE



## Land Size: 495.59 Acres

Price: \$7,433,850.00

Zoning:

## Z2: Sub-Urban District

Create low density residential areas and transition between lower and higher densities.

#### Z3 Multi-Use Corridor

Provide a mix of regional commercial, retail, office, and these neighborhoods generally located around arterial streets.

# Z4 General Urban District

Provide a mixture of uses within a primary residential urban fabric. The district allows a full complement of residential uses and neighborhood scale commercial uses.

# Zoning Map



For More Information

Please Contact

Bill Wanner, Broker: BNA Realty, LLC

612-991-9123

Or

BillW@BNA-Realty.com