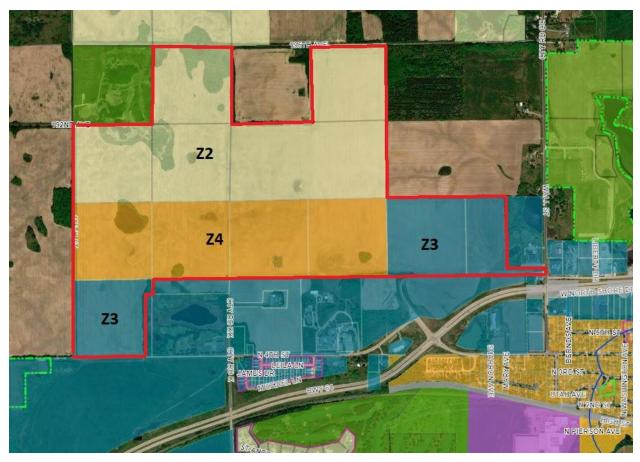

## Z2: Sub-Urban District

Create low density residential areas and transition between lower and higher densities.

#### Z3 Multi-Use Corridor

Provide a mix of regional commercial, retail, office, and these neighborhoods generally located around arterial streets.

# Z4 General Urban District

Provide a mixture of uses within a primary residential urban fabric. The district allows a full complement of residential uses and neighborhood scale commercial uses.

# Zoning Map

For More Information

Please Contact

Bill Wanner, Broker: BNA Realty, LLC

612-991-9123

Or

BillW@BNA-Realty.com