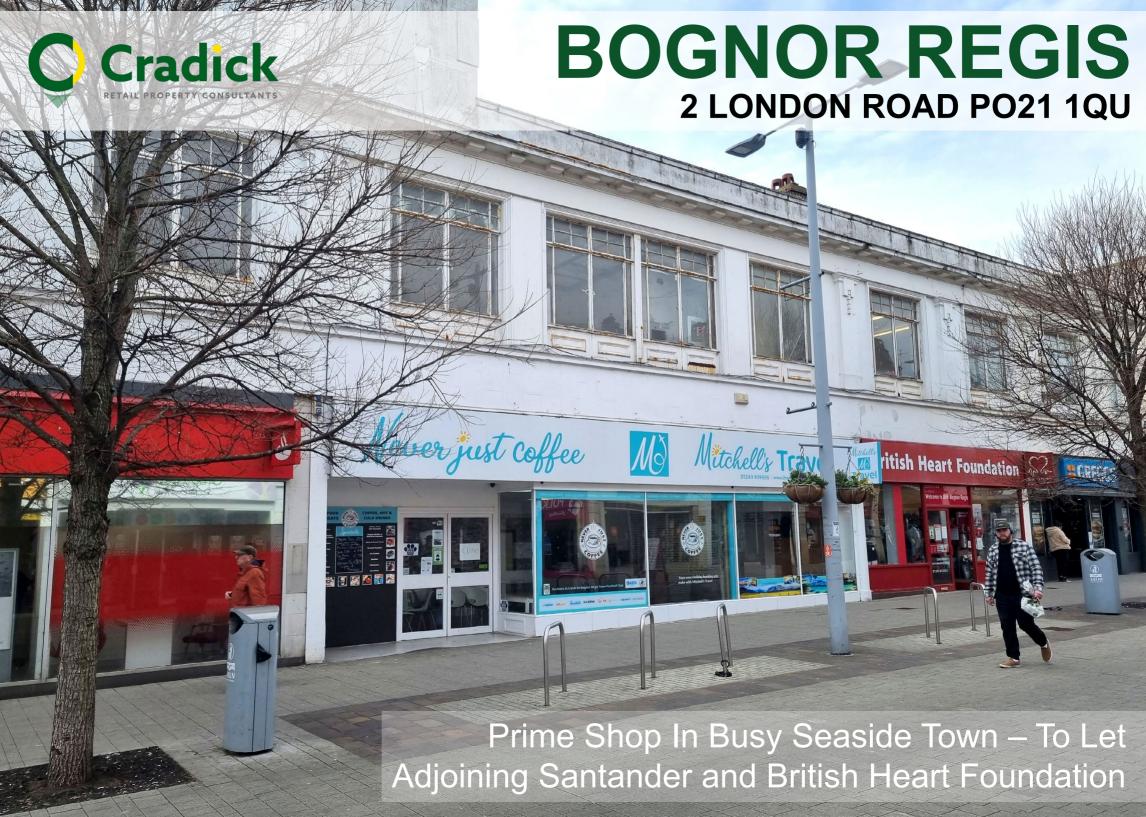

# LOCATION

Bognor Regis is a popular seaside town in West Sussex with a population of 24,064 (2011 census), situated c. 7 miles east of Chichester and c. 16 miles west of Worthing. Bognor Regis benefits from a mainline railway station with frequent coastal services to both Portsmouth and Brighton.

The property occupies a prime trading position on the southern side of the pedestrianised London Road near its junction with the high street, a short walking distance to the entrance of **The Arcade**.

The property adjoins **British Heart Foundation** and **Santander**, whilst other notable retailers within the immediate vicinity include **Greggs**, **Loungers**, **New Look**, **JD Sports**, **H. Samuel** and **Holland and Barrett**.