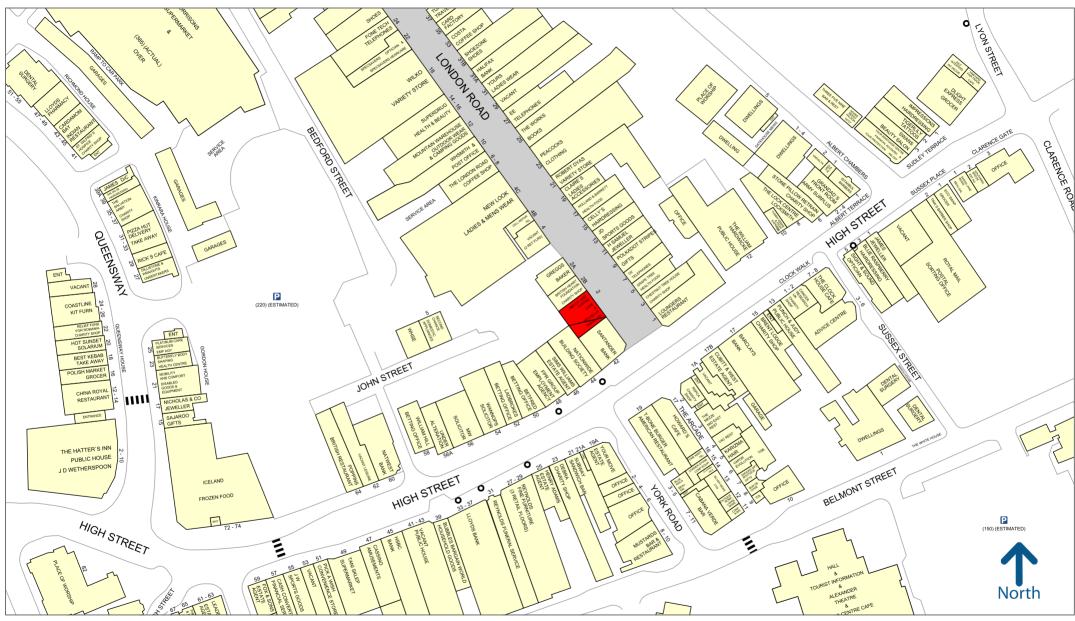

The property occupies a prime trading position on the southern side of the pedestrianised London Road near its junction with the high street, a short walking distance to the entrance of **The Arcade**.

The property adjoins **British Heart Foundation** and **Santander**, whilst other notable retailers within the immediate vicinity include **Greggs**, **Loungers**, **New Look**, **JD Sports**, **H. Samuel** and **Holland and Barrett**.

Subject to Contract and Exclusive of VAT

50 metres

Experian Goad Plan Created: 09/03/2022 Created By: Cradick Retail