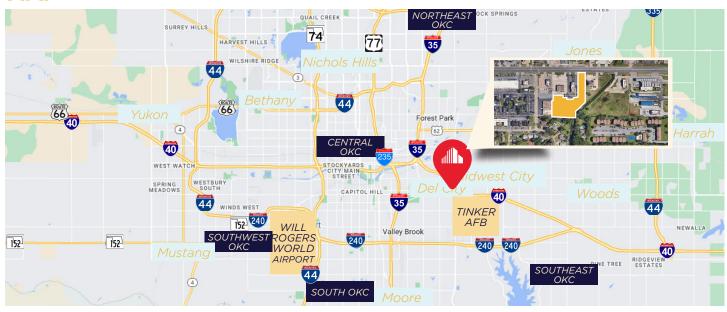

### LOCATION

# ± 1.42 ACRES COMMERCIAL LAND

- Tinker Air Force Base has approximately 26,000 military and civilian employees and is the largest single site employer in Oklahoma
- The Air Force Sustainment Center was awarded to Tinker Air Force base in 2011 which consolidated maintenance operations performed at other bases
- Tinker Air Force Base creates an annual economic impact to the area of \$5.96 billion and an annual federal payroll of over \$3 billion
- The property is located only 1 mile northwest from Tinker Air Force Base, 6 miles from Downtown Oklahoma City, and 14 miles from University of Oklahoma