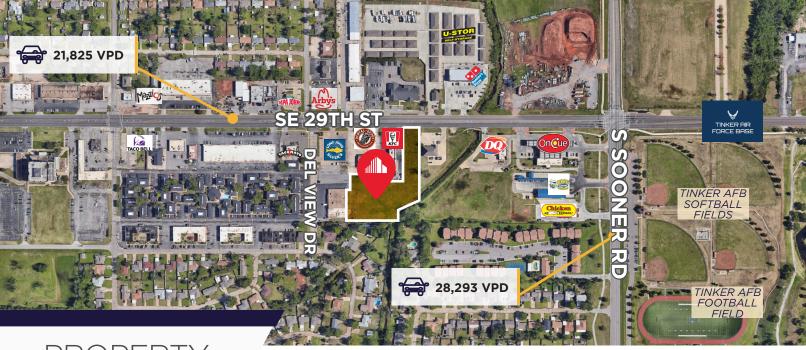

- Adjacent to several local, national and regional credit tenants
- Centrally located less than a mile from Tinker Air Force Base and minutes from Midwest City and Oklahoma City
- Population growth is expected is expected to rise 10% in immediate area from 2020 - 2029
- Approximate traffic counts of 21,000 vehicles per day in the surrounding area on SE 29th St

SALES PRICE \$199,000

± 1.42 ACRES
COMMERCIAL LAND

# ± 1.42 ACRES COMMERCIAL LAND

- Tinker Air Force Base has approximately 26,000 military and civilian employees and is the largest single site employer in Oklahoma
- The Air Force Sustainment Center was awarded to Tinker Air Force base in 2011 which consolidated maintenance operations performed at other bases
- Tinker Air Force Base creates an annual economic impact to the area of \$5.96 billion and an annual federal payroll of over \$3 billion
- The property is located only 1 mile northwest from Tinker Air Force Base, 6 miles from Downtown Oklahoma City, and 14 miles from University of Oklahoma