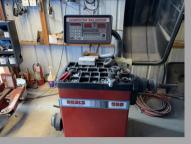

LLE AUTO SHOP WITH STORAGE & FENCED YARD

1453 NORTH S.R. 24, HANKSVILLE, UTAH 84734

#### **SELLER FINANCING AVAILABLE - CONTACT AGENT FOR DETAILS**



#### PROPERTY INFORMATION

- 1,155 SF Office/ Retail Building
- 2,400 SF Large Shop/Garage
- Clearance Height: 13' and (1) GL Door
- (3) Small Storage Units
- Fenced Yard Adjacent to the Shop
- Site Size: Approximately 3.21 Acres
- Trailer/Tire Business Included in Sale
- 325 SF (1) Bedroom Apartment on Site
- with Bathroom and Small Kitchen

# PURCHASE PRICE REDUCED! FROM \$750,000.00





SAM CHRISTENSEN

801.361.9798

STERLING HOWELL

801.376.9500

SAM.CHRISTENSEN@CRCNATIONWIDE.COM

STERLING HOWELL@CRCNATIONWIDE.COM



## HANKSVILLE AUTO SHOP WITH STORAGE & FENCED YARD

1453 NORTH S.R. 24, HANKSVILLE, UTAH 84734

# SHOP / GARAGE

















# **OFFICE / RETAIL BUILDING**









# **BEDROOM / APARTMENT**

















SAM CHRISTENSEN

801.361.9798

STERLING HOWELL

801.376.9500

SAM.CHRISTENSEN@CRCNATIONWIDE.COM

STERLING HOWELL@CRCNATIONWIDE.COM



# HANKSVILLE AUTO SHOP WITH STORAGE & FENCED YARD

1453 NORTH S.R. 24, HANKSVILLE, UTAH 84734









This information is given with the understanding that all negotiations and/or real estate activity related to the property described above shall be conducted through this cRc Nationwide office. The above information while not guaranteed, was obtained from sources we believe to be reliable.

SAM CHRISTENSEN

801.361.9798

STERLING HOWELL

801.376.9500

SAM.CHRISTENSEN@CRCNATIONWIDE.COM

STERLING HOWELL@CRCNATIONWIDE.COM