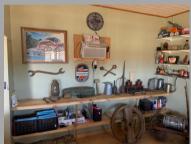

NORTH S.R. 24, HANKSVILLE, UTAH 84734

#### **SELLER FINANCING AVAILABLE - CONTACT AGENT FOR DETAILS**



#### PROPERTY INFORMATION

- 1,155 SF Office/ Retail Building
- 2,400 SF Large Shop/Garage
- Clearance Height: 13' and (1) GL Door
- (3) Small Storage Units
- Fenced Yard Adjacent to the Shop
- Site Size: Approximately 3.21 Acres
- Trailer/Tire Business Included in Sale
- 325 SF (1) Bedroom Apartment on Site
- with Bathroom and Small Kitchen

# PURCHASE PRICE REDUCED! FROM \$750,000.00





SAM CHRISTENSEN

801.361.9798

STERLING HOWELL

801.376.9500

SAM.CHRISTENSEN@CRCNATIONWIDE.COM

STERLING HOWELL@CRCNATIONWIDE.COM



## HANKSVILLE AUTO SHOP WITH STORAGE & FENCED YARD

1453 NORTH S.R. 24, HANKSVILLE, UTAH 84734

# SHOP / GARAGE

















# **OFFICE / RETAIL BUILDING**









# **BEDROOM / APARTMENT**

















SAM CHRISTENSEN

801.361.9798

STERLING HOWELL

801.376.9500

SAM.CHRISTENSEN@CRCNATIONWIDE.COM

STERLING HOWELL@CRCNATIONWIDE.COM



# HANKSVILLE AUTO SHOP WITH STORAGE & FENCED YARD

1453 NORTH S.R. 24, HANKSVILLE, UTAH 84734









This information is given with the understanding that all negotiations and/or real estate activity related to the property described above shall be conducted through this cRc Nationwide office. The above information while not guaranteed, was obtained from sources we believe to be reliable.

SAM CHRISTENSEN

801.361.9798

STERLING HOWELL

801.376.9500

SAM.CHRISTENSEN@CRCNATIONWIDE.COM

STERLING HOWELL@CRCNATIONWIDE.COM