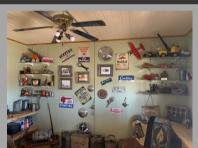

53 NORTH S.R. 24, HANKSVILLE, UTAH 84734

#### **SELLER FINANCING AVAILABLE - CONTACT AGENT FOR DETAILS**



#### PROPERTY INFORMATION

- 1,155 SF Office/ Retail Building
- 2,400 SF Large Shop/Garage
- Clearance Height: 13' and (1) GL Door
- (3) Small Storage Units
- Fenced Yard Adjacent to the Shop
- Site Size: Approximately 3.21 Acres
- Trailer/Tire Business Included in Sale
- 325 SF (1) Bedroom Apartment on Site
- with Bathroom and Small Kitchen

# PURCHASE PRICE REDUCED! FROM \$750,000.00





SAM CHRISTENSEN

801.361.9798

STERLING HOWELL

801.376.9500

SAM.CHRISTENSEN@CRCNATIONWIDE.COM

STERLING HOWELL@CRCNATIONWIDE.COM



## HANKSVILLE AUTO SHOP WITH STORAGE & FENCED YARD

1453 NORTH S.R. 24, HANKSVILLE, UTAH 84734

# SHOP / GARAGE

















# **OFFICE / RETAIL BUILDING**









# **BEDROOM / APARTMENT**

















SAM CHRISTENSEN

801.361.9798

STERLING HOWELL

801.376.9500

SAM.CHRISTENSEN@CRCNATIONWIDE.COM

STERLING HOWELL@CRCNATIONWIDE.COM



# HANKSVILLE AUTO SHOP WITH STORAGE & FENCED YARD

1453 NORTH S.R. 24, HANKSVILLE, UTAH 84734









This information is given with the understanding that all negotiations and/or real estate activity related to the property described above shall be conducted through this cRc Nationwide office. The above information while not guaranteed, was obtained from sources we believe to be reliable.

SAM CHRISTENSEN

801.361.9798

STERLING HOWELL

801.376.9500

SAM.CHRISTENSEN@CRCNATIONWIDE.COM

STERLING HOWELL@CRCNATIONWIDE.COM