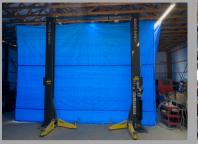

VILLE AUTO SHOP WITH STORAGE & FENCED YARD

1453 NORTH S.R. 24, HANKSVILLE, UTAH 84734

#### **SELLER FINANCING AVAILABLE - CONTACT AGENT FOR DETAILS**



#### PROPERTY INFORMATION

- 1,155 SF Office/ Retail Building
- 2,400 SF Large Shop/Garage
- Clearance Height: 13' and (1) GL Door
- (3) Small Storage Units
- Fenced Yard Adjacent to the Shop
- Site Size: Approximately 3.21 Acres
- Trailer/Tire Business Included in Sale
- 325 SF (1) Bedroom Apartment on Site
- with Bathroom and Small Kitchen

# PURCHASE PRICE REDUCED! FROM \$750,000.00





SAM CHRISTENSEN

801.361.9798

STERLING HOWELL

801.376.9500

SAM.CHRISTENSEN@CRCNATIONWIDE.COM

STERLING HOWELL@CRCNATIONWIDE.COM



## HANKSVILLE AUTO SHOP WITH STORAGE & FENCED YARD

1453 NORTH S.R. 24, HANKSVILLE, UTAH 84734

# SHOP / GARAGE

















# **OFFICE / RETAIL BUILDING**









# **BEDROOM / APARTMENT**

















SAM CHRISTENSEN

801.361.9798

STERLING HOWELL

801.376.9500

SAM.CHRISTENSEN@CRCNATIONWIDE.COM

STERLING HOWELL@CRCNATIONWIDE.COM



# HANKSVILLE AUTO SHOP WITH STORAGE & FENCED YARD

1453 NORTH S.R. 24, HANKSVILLE, UTAH 84734









This information is given with the understanding that all negotiations and/or real estate activity related to the property described above shall be conducted through this cRc Nationwide office. The above information while not guaranteed, was obtained from sources we believe to be reliable.

SAM CHRISTENSEN

801.361.9798

STERLING HOWELL

801.376.9500

SAM.CHRISTENSEN@CRCNATIONWIDE.COM

STERLING HOWELL@CRCNATIONWIDE.COM