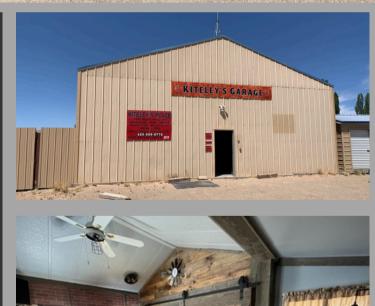

## HANKSVILLE AUTO SHOP WITH STORAGE & FENCED YARD

1453 NORTH S.R. 24, HANKSVILLE, UTAH 84734

#### **SELLER FINANCING AVAILABLE - CONTACT AGENT FOR DETAILS**



#### PROPERTY INFORMATION

- 1,155 SF Office/ Retail Building
- 2,400 SF Large Shop/Garage
- Clearance Height: 13' and (1) GL Door
- (3) Small Storage Units
- Fenced Yard Adjacent to the Shop
- Site Size: Approximately 3.21 Acres
- Trailer/Tire Business Included in Sale
- 325 SF (1) Bedroom Apartment on Site
- with Bathroom and Small Kitchen

# PURCHASE PRICE REDUCED! FROM \$750,000.00





SAM CHRISTENSEN

801.361.9798

STERLING HOWELL

801.376.9500

SAM.CHRISTENSEN@CRCNATIONWIDE.COM

STERLING HOWELL@CRCNATIONWIDE.COM



## HANKSVILLE AUTO SHOP WITH STORAGE & FENCED YARD

1453 NORTH S.R. 24, HANKSVILLE, UTAH 84734

# SHOP / GARAGE

















# **OFFICE / RETAIL BUILDING**









# **BEDROOM / APARTMENT**

















SAM CHRISTENSEN

801.361.9798

STERLING HOWELL

801.376.9500

SAM.CHRISTENSEN@CRCNATIONWIDE.COM

STERLING HOWELL@CRCNATIONWIDE.COM



# HANKSVILLE AUTO SHOP WITH STORAGE & FENCED YARD

1453 NORTH S.R. 24, HANKSVILLE, UTAH 84734









This information is given with the understanding that all negotiations and/or real estate activity related to the property described above shall be conducted through this cRc Nationwide office. The above informati