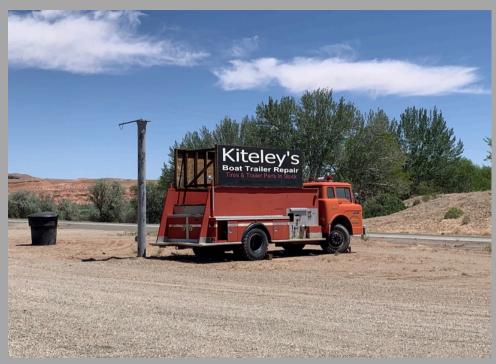

#### PROPERTY INFORMATION

- 1,155 SF Office/ Retail Building
- 2,400 SF Large Shop/Garage
- Clearance Height: 13' and (1) GL Door
- (3) Small Storage Units
- Fenced Yard Adjacent to the Shop
- Site Size: Approximately 3.21 Acres
- Trailer/Tire Business Included in Sale
- 325 SF (1) Bedroom Apartment on Site
- with Bathroom and Small Kitchen