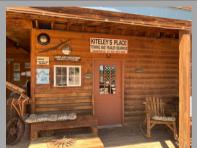

1453 NORTH S.R. 24, HANKSVILLE, UTAH 84734

#### **SELLER FINANCING AVAILABLE - CONTACT AGENT FOR DETAILS**



#### PROPERTY INFORMATION

- 1,155 SF Office/ Retail Building
- 2,400 SF Large Shop/Garage
- Clearance Height: 13' and (1) GL Door
- (3) Small Storage Units
- Fenced Yard Adjacent to the Shop
- Site Size: Approximately 3.21 Acres
- Trailer/Tire Business Included in Sale
- 325 SF (1) Bedroom Apartment on Site
- with Bathroom and Small Kitchen

# PURCHASE PRICE REDUCED! FROM \$750,000.00





SAM CHRISTENSEN

801.361.9798

STERLING HOWELL

801.376.9500

SAM.CHRISTENSEN@CRCNATIONWIDE.COM

STERLING HOWELL@CRCNATIONWIDE.COM



## HANKSVILLE AUTO SHOP WITH STORAGE & FENCED YARD

1453 NORTH S.R. 24, HANKSVILLE, UTAH 84734

# SHOP / GARAGE

















# **OFFICE / RETAIL BUILDING**









# **BEDROOM / APARTMENT**

















SAM CHRISTENSEN

801.361.9798

STERLING HOWELL

801.376.9500

SAM.CHRISTENSEN@CRCNATIONWIDE.COM

STERLING HOWELL@CRCNATIONWIDE.COM



# HANKSVILLE AUTO SHOP WITH STORAGE & FENCED YARD

1453 NORTH S.R. 24, HANKSVILLE, UTAH 84734









This information is given with the understanding that all negotiations and/or real estate activity related to the property described above shall be conducted through this cRc Nationwide office. The above information while not guaranteed, was obtained from sources we believe to be reliable.

SAM CHRISTENSEN

801.361.9798

STERLING HOWELL

801.376.9500

SAM.CHRISTENSEN@CRCNATIONWIDE.COM

STERLING HOWELL@CRCNATIONWIDE.COM