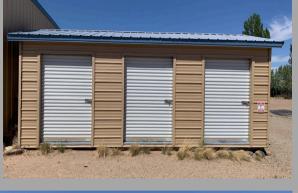

#### PROPERTY INFORMATION

- 1,155 SF Office/ Retail Building
- 2,400 SF Large Shop/Garage
- Clearance Height: 13' and (1) GL Door
- (3) Small Storage Units
- Fenced Yard Adjacent to the Shop
- Site Size: Approximately 3.21 Acres
- Trailer/Tire Business Included in Sale
- 325 SF (1) Bedroom Apartment on Site
- with Bathroom and Small Kitchen