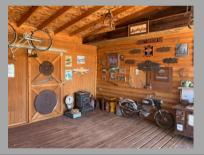

ORTH S.R. 24, HANKSVILLE, UTAH 84734

#### **SELLER FINANCING AVAILABLE - CONTACT AGENT FOR DETAILS**



#### PROPERTY INFORMATION

- 1,155 SF Office/ Retail Building
- 2,400 SF Large Shop/Garage
- Clearance Height: 13' and (1) GL Door
- (3) Small Storage Units
- Fenced Yard Adjacent to the Shop
- Site Size: Approximately 3.21 Acres
- Trailer/Tire Business Included in Sale
- 325 SF (1) Bedroom Apartment on Site
- with Bathroom and Small Kitchen

# PURCHASE PRICE REDUCED! FROM \$750,000.00





SAM CHRISTENSEN

801.361.9798

STERLING HOWELL

801.376.9500

SAM.CHRISTENSEN@CRCNATIONWIDE.COM

STERLING HOWELL@CRCNATIONWIDE.COM



## HANKSVILLE AUTO SHOP WITH STORAGE & FENCED YARD

1453 NORTH S.R. 24, HANKSVILLE, UTAH 84734

# SHOP / GARAGE

















# **OFFICE / RETAIL BUILDING**









# **BEDROOM / APARTMENT**

















SAM CHRISTENSEN

801.361.9798

STERLING HOWELL

801.376.9500

SAM.CHRISTENSEN@CRCNATIONWIDE.COM

STERLING HOWELL@CRCNATIONWIDE.COM



# HANKSVILLE AUTO SHOP WITH STORAGE & FENCED YARD

1453 NORTH S.R. 24, HANKSVILLE, UTAH 84734









This information is given with the understanding that all negotiations and/or real estate activity related to the property described above shall be conducted through this cRc Nationwide office. The above information while not guaranteed, was obtained from sources we believe to be reliable.

SAM CHRISTENSEN

801.361.9798

STERLING HOWELL

801.376.9500

SAM.CHRISTENSEN@CRCNATIONWIDE.COM

STERLING HOWELL@CRCNATIONWIDE.COM