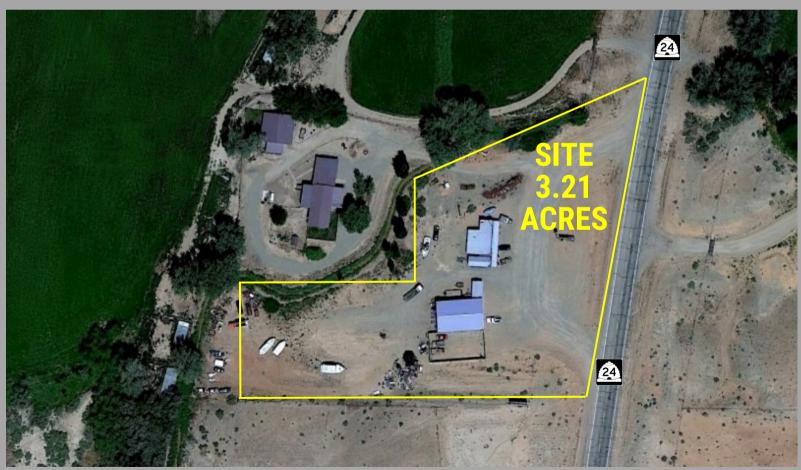

#### PROPERTY INFORMATION

- 1,155 SF Office/ Retail Building
- 2,400 SF Large Shop/Garage
- Clearance Height: 13' and (1) GL Door
- (3) Small Storage Units
- Fenced Yard Adjacent to the Shop
- Site Size: Approximately 3.21 Acres
- Trailer/Tire Business Included in Sale
- 325 SF (1) Bedroom Apartment on Site
- with Bathroom and Small Kitchen