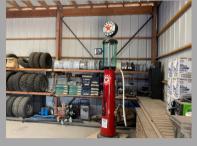

ANKSVILLE AUTO SHOP WITH STORAGE & FENCED YARD

1453 NORTH S.R. 24, HANKSVILLE, UTAH 84734

#### **SELLER FINANCING AVAILABLE - CONTACT AGENT FOR DETAILS**



#### PROPERTY INFORMATION

- 1,155 SF Office/ Retail Building
- 2,400 SF Large Shop/Garage
- Clearance Height: 13' and (1) GL Door
- (3) Small Storage Units
- Fenced Yard Adjacent to the Shop
- Site Size: Approximately 3.21 Acres
- Trailer/Tire Business Included in Sale
- 325 SF (1) Bedroom Apartment on Site
- with Bathroom and Small Kitchen

# PURCHASE PRICE REDUCED! FROM \$750,000.00





SAM CHRISTENSEN

801.361.9798

STERLING HOWELL

801.376.9500

SAM.CHRISTENSEN@CRCNATIONWIDE.COM

STERLING HOWELL@CRCNATIONWIDE.COM



## HANKSVILLE AUTO SHOP WITH STORAGE & FENCED YARD

1453 NORTH S.R. 24, HANKSVILLE, UTAH 84734

# SHOP / GARAGE

















# **OFFICE / RETAIL BUILDING**









# **BEDROOM / APARTMENT**

















SAM CHRISTENSEN

801.361.9798

STERLING HOWELL

801.376.9500

SAM.CHRISTENSEN@CRCNATIONWIDE.COM

STERLING HOWELL@CRCNATIONWIDE.COM



# HANKSVILLE AUTO SHOP WITH STORAGE & FENCED YARD

1453 NORTH S.R. 24, HANKSVILLE, UTAH 84734









This information is given with the understanding that all negotiations and/or real estate activity related to the property described above shall be conducted through this cRc Nationwide office. The above information while not guaranteed, was obtained from sources we believe to be reliable.

SAM CHRISTENSEN

801.361.9798

STERLING HOWELL

801.376.9500

SAM.CHRISTENSEN@CRCNATIONWIDE.COM

STERLING HOWELL@CRCNATIONWIDE.COM