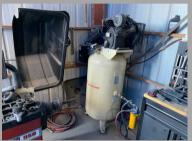

E AUTO SHOP WITH STORAGE & FENCED YARD

1453 NORTH S.R. 24, HANKSVILLE, UTAH 84734

#### **SELLER FINANCING AVAILABLE - CONTACT AGENT FOR DETAILS**



#### PROPERTY INFORMATION

- 1,155 SF Office/ Retail Building
- 2,400 SF Large Shop/Garage
- Clearance Height: 13' and (1) GL Door
- (3) Small Storage Units
- Fenced Yard Adjacent to the Shop
- Site Size: Approximately 3.21 Acres
- Trailer/Tire Business Included in Sale
- 325 SF (1) Bedroom Apartment on Site
- with Bathroom and Small Kitchen

# PURCHASE PRICE REDUCED! FROM \$750,000.00





SAM CHRISTENSEN

801.361.9798

STERLING HOWELL

801.376.9500

SAM.CHRISTENSEN@CRCNATIONWIDE.COM

STERLING HOWELL@CRCNATIONWIDE.COM



## HANKSVILLE AUTO SHOP WITH STORAGE & FENCED YARD

1453 NORTH S.R. 24, HANKSVILLE, UTAH 84734

# SHOP / GARAGE

















# **OFFICE / RETAIL BUILDING**









# **BEDROOM / APARTMENT**

















SAM CHRISTENSEN

801.361.9798

STERLING HOWELL

801.376.9500

SAM.CHRISTENSEN@CRCNATIONWIDE.COM

STERLING HOWELL@CRCNATIONWIDE.COM



# HANKSVILLE AUTO SHOP WITH STORAGE & FENCED YARD

1453 NORTH S.R. 24, HANKSVILLE, UTAH 84734









This information is given with the understanding that all negotiations and/or real estate activity related to the property described above shall be conducted through this cRc Nationwide office. The above information while not guaranteed, was obtained from sources we believe to be reliable.

SAM CHRISTENSEN

801.361.9798

STERLING HOWELL

801.376.9500

SAM.CHRISTENSEN@CRCNATIONWIDE.COM

STERLING HOWELL@CRCNATIONWIDE.COM