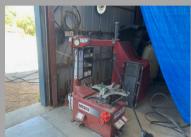

TO SHOP WITH STORAGE & FENCED YARD

1453 NORTH S.R. 24, HANKSVILLE, UTAH 84734

#### **SELLER FINANCING AVAILABLE - CONTACT AGENT FOR DETAILS**



#### PROPERTY INFORMATION

- 1,155 SF Office/ Retail Building
- 2,400 SF Large Shop/Garage
- Clearance Height: 13' and (1) GL Door
- (3) Small Storage Units
- Fenced Yard Adjacent to the Shop
- Site Size: Approximately 3.21 Acres
- Trailer/Tire Business Included in Sale
- 325 SF (1) Bedroom Apartment on Site
- with Bathroom and Small Kitchen

# PURCHASE PRICE REDUCED! FROM \$750,000.00





SAM CHRISTENSEN

801.361.9798

STERLING HOWELL

801.376.9500

SAM.CHRISTENSEN@CRCNATIONWIDE.COM

STERLING HOWELL@CRCNATIONWIDE.COM



## HANKSVILLE AUTO SHOP WITH STORAGE & FENCED YARD

1453 NORTH S.R. 24, HANKSVILLE, UTAH 84734

# SHOP / GARAGE

















# **OFFICE / RETAIL BUILDING**









# **BEDROOM / APARTMENT**

















SAM CHRISTENSEN

801.361.9798

STERLING HOWELL

801.376.9500

SAM.CHRISTENSEN@CRCNATIONWIDE.COM

STERLING HOWELL@CRCNATIONWIDE.COM



# HANKSVILLE AUTO SHOP WITH STORAGE & FENCED YARD

1453 NORTH S.R. 24, HANKSVILLE, UTAH 84734









This information is given with the understanding that all negotiations and/or real estate activity related to the property described above shall be conducted through this cRc Nationwide office. The above information while not guaranteed, was obtained from sources we believe to be reliable.

SAM CHRISTENSEN

801.361.9798

STERLING HOWELL

801.376.9500

SAM.CHRISTENSEN@CRCNATIONWIDE.COM

STERLING HOWELL@CRCNATIONWIDE.COM