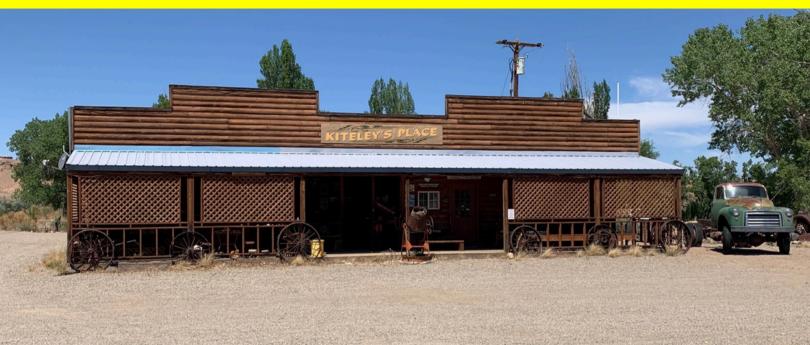

## HANKSVILLE AUTO SHOP WITH STORAGE & FENCED YARD

1453 NORTH S.R. 24, HANKSVILLE, UTAH 84734

#### **SELLER FINANCING AVAILABLE - CONTACT AGENT FOR DETAILS**

#### PROPERTY INFORMATION

- 1,155 SF Office/ Retail Building
- 2,400 SF Large Shop/Garage
- Clearance Height: 13' and (1) GL Door
- (3) Small Storage Units
- Fenced Yard Adjacent to the Shop
- Site Size: Approximately 3.21 Acres
- Trailer/Tire Business Included in Sale
- 325 SF (1) Bedroom Apartment on Site
- with Bathroom and Small Kitchen

# PURCHASE PRICE REDUCED! FROM \$750,000.00

SAM CHRISTENSEN

801.361.9798

STERLING HOWELL

801.376.9500

SAM.CHRISTENSEN@CRCNATIONWIDE.COM

STERLING HOWELL@CRCNATIONWIDE.COM