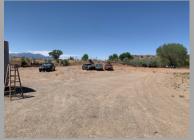

#### PROPERTY INFORMATION

- 1,155 SF Office/ Retail Building
- 2,400 SF Large Shop/Garage
- Clearance Height: 13' and (1) GL Door
- (3) Small Storage Units
- Fenced Yard Adjacent to the Shop
- Site Size: Approximately 3.21 Acres
- Trailer/Tire Business Included in Sale
- 325 SF (1) Bedroom Apartment on Site
- with Bathroom and Small Kitchen