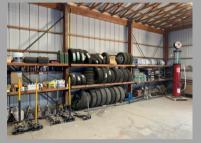

#### PROPERTY INFORMATION

- 1,155 SF Office/ Retail Building
- 2,400 SF Large Shop/Garage
- Clearance Height: 13' and (1) GL Door
- (3) Small Storage Units
- Fenced Yard Adjacent to the Shop
- Site Size: Approximately 3.21 Acres
- Trailer/Tire Business Included in Sale
- 325 SF (1) Bedroom Apartment on Site
- with Bathroom and Small Kitchen

# SHOP / GARAGE