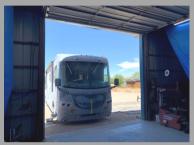

AUTO SHOP WITH STORAGE & FENCED YARD

1453 NORTH S.R. 24, HANKSVILLE, UTAH 84734

#### **SELLER FINANCING AVAILABLE - CONTACT AGENT FOR DETAILS**



#### PROPERTY INFORMATION

- 1,155 SF Office/ Retail Building
- 2,400 SF Large Shop/Garage
- Clearance Height: 13' and (1) GL Door
- (3) Small Storage Units
- Fenced Yard Adjacent to the Shop
- Site Size: Approximately 3.21 Acres
- Trailer/Tire Business Included in Sale
- 325 SF (1) Bedroom Apartment on Site
- with Bathroom and Small Kitchen

# PURCHASE PRICE REDUCED! FROM \$750,000.00





SAM CHRISTENSEN

801.361.9798

STERLING HOWELL

801.376.9500

SAM.CHRISTENSEN@CRCNATIONWIDE.COM

STERLING HOWELL@CRCNATIONWIDE.COM



## HANKSVILLE AUTO SHOP WITH STORAGE & FENCED YARD

1453 NORTH S.R. 24, HANKSVILLE, UTAH 84734

# SHOP / GARAGE

















# **OFFICE / RETAIL BUILDING**









# **BEDROOM / APARTMENT**

















SAM CHRISTENSEN

801.361.9798

STERLING HOWELL

801.376.9500

SAM.CHRISTENSEN@CRCNATIONWIDE.COM

STERLING HOWELL@CRCNATIONWIDE.COM



# HANKSVILLE AUTO SHOP WITH STORAGE & FENCED YARD

1453 NORTH S.R. 24, HANKSVILLE, UTAH 84734









This information is given with the understanding that all negotiations and/or real estate activity related to the property described above shall be conducted through this cRc Nationwide office. The above information while not guaranteed, was obtained from sources we believe to be reliable.

SAM CHRISTENSEN

801.361.9798

STERLING HOWELL

801.376.9500

SAM.CHRISTENSEN@CRCNATIONWIDE.COM

STERLING HOWELL@CRCNATIONWIDE.COM