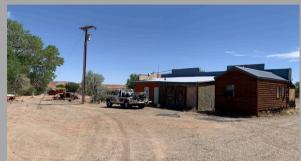

## HANKSVILLE AUTO SHOP WITH STORAGE & FENCED YARD

1453 NORTH S.R. 24, HANKSVILLE, UTAH 84734

#### PROPERTY INFORMATION

- 1,155 SF Office/ Retail Building
- 2,400 SF Large Shop/Garage
- Clearance Height: 13' and (1) GL Door
- (3) Small Storage Units
- Fenced Yard Adjacent to the Shop
- Site Size: Approximately 3.21 Acres
- Trailer/Tire Business Included in Sale
- 325 SF (1) Bedroom Apartment on Site
- with Bathroom and Small Kitchen