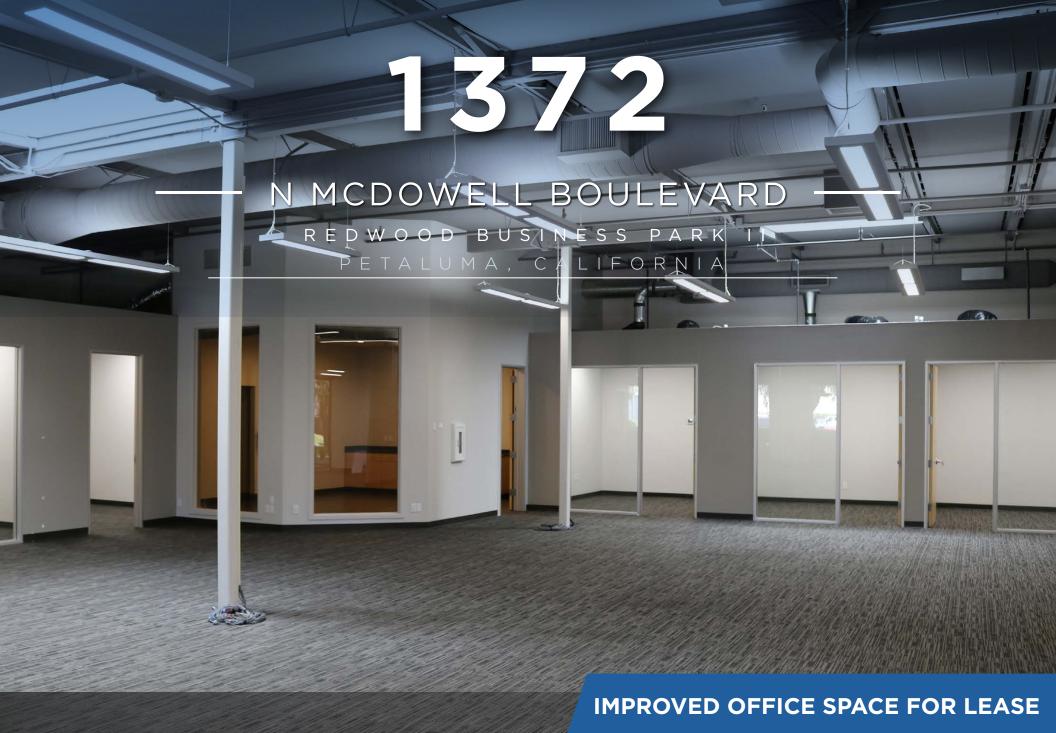

# 1372

## N MCDOWELL BOULEVARD

PETALUMA, CALIFORNIA

**NEWMARK** 

CORNERSTONE

±3,752 RENTABLE SQUARE FEET \$1.70/RSF/MONTH, MODIFIED GROSS

REDWOOD BUSINESS PARK II