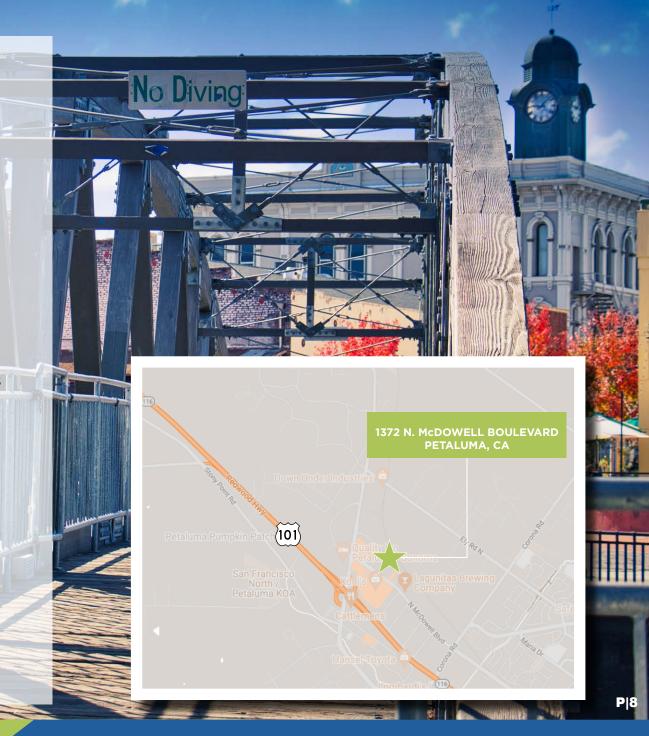

#### LOCATION

Adjacent to US Highway 101
4 miles north of downtown Petaluma
Under 50 minutes drive from San Francisco
Sonoma County Airport is 20 miles north.

**REDWOOD BUSINESS PARK II** 

# 1372

## N MCDOWELL BOULEVARD

PETALUMA, CALIFORNIA