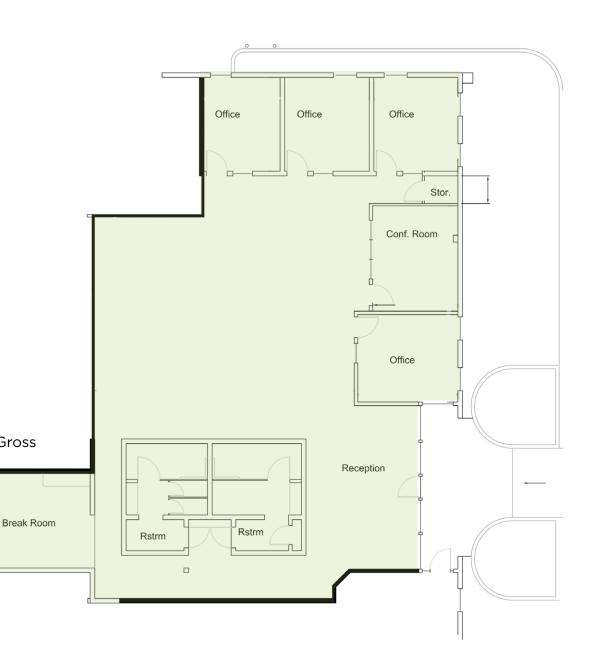

## Suite S

- ±3,752 RSF
- 4 private offices
- Reception area
- Conference room
- Large break room
- IT/storage room
- 2 restrooms in-suite
- Asking \$1.70/RSF/Month, Modified Gross

REDWOOD BUSINESS PARK II