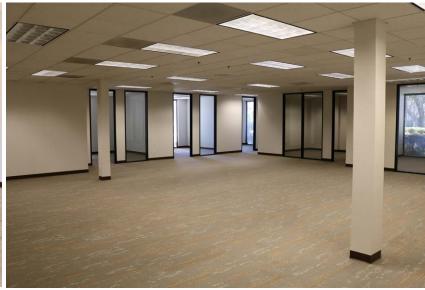

## Suite S

- ±3,752 RSF
- 4 private offices
- Reception area
- Conference room
- Large break room
- IT/storage room
- 2 restrooms in-suite
- Asking \$1.70/RSF/Month, Modified Gross

REDWOOD BUSINESS PARK II