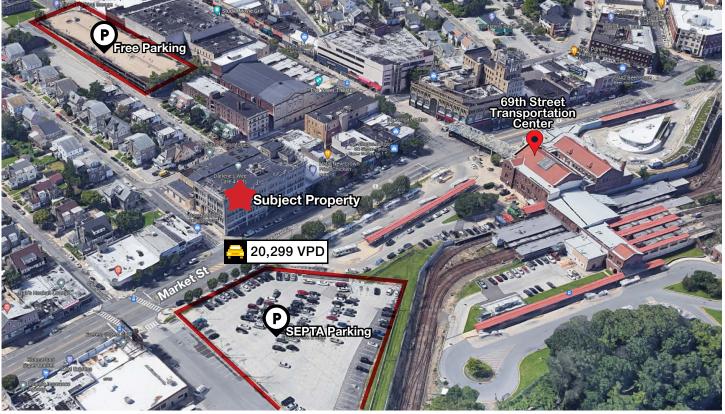

### Location Highlights

- Abundant nearby off-street parking
  - Across the street from SEPTA surface lot (\$2 / day)
  - FREE Parking Garage located at 6869 Chestnut St (+/- 3 blocks)
- Steps from amenity-rich 69th Street retail corridor
- Access to SEPTA buses, trolley lines, subway, Norristown High Speed Line, center city & connections to regional rail via 69th Street transportation station
- Easy access to the Philadelphia work force without Philadelphia taxes