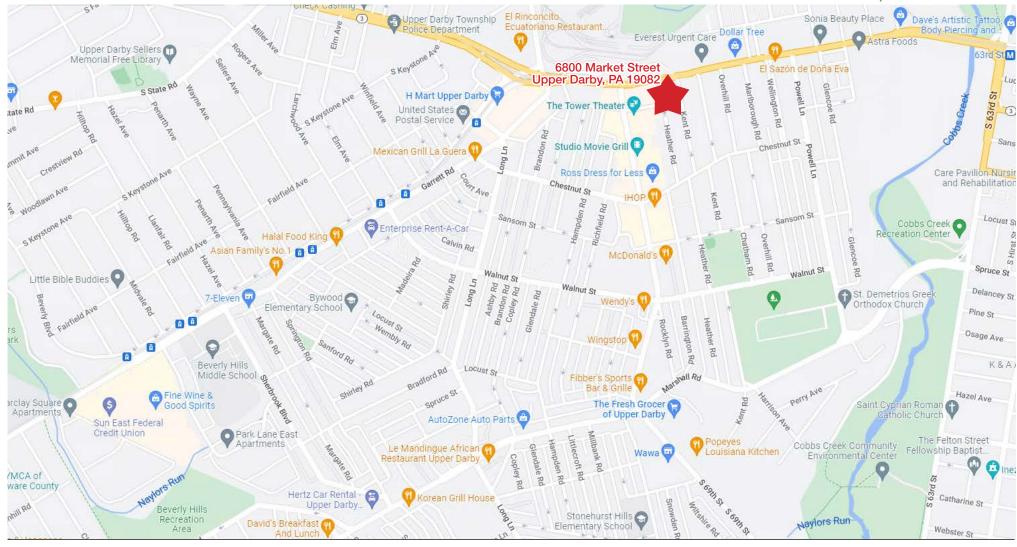

# Location

### Location Highlights

- Abundant nearby off-street parking
  - Across the street from SEPTA surface lot (\$2 / day)
  - FREE Parking Garage located at 6869 Chestnut St (+/- 3 blocks)
- Steps from amenity-rich 69th Street retail corridor
- Access to SEPTA buses, trolley lines, subway, Norristown High Speed Line, center city & connections to regional rail via 69th Street transportation station
- Easy access to the Philadelphia work force without Philadelphia taxes

For more information: Karl Schwemlein karls@geisrealty.com 215 253 5530

Duane Morris Plaza // 30 South 17th Street, Suite 210 // Philadelphia, PA 19103 // Phone: 215 568 7222 // Fax: 215 568 5043 // geisrealty.com