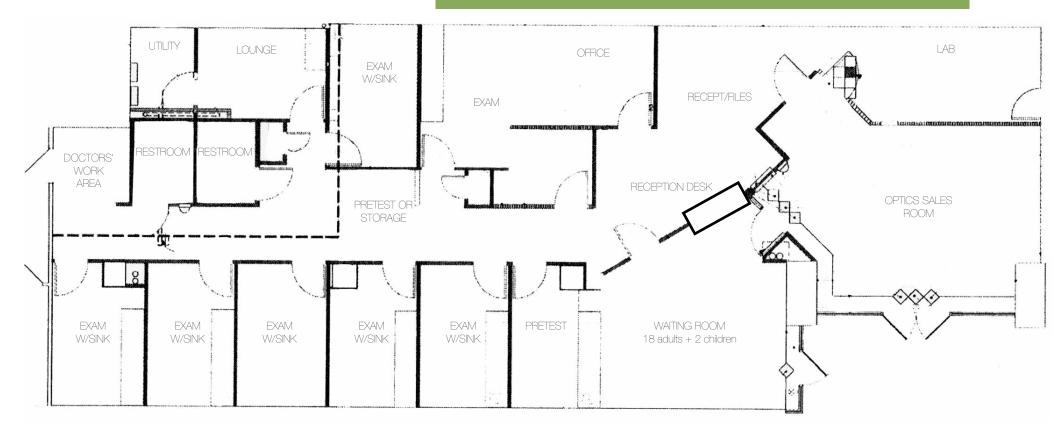

# Floor Plan

- Move-in ready medical space
- Desirable 1st floor entrance hall with additional seating in lobby
- Exam rooms with existing plumbing
- 2 private restrooms

For more information:

Karl Schwemlein

karls@geisrealty.com

215 253 5530

Duane Morris Plaza // 30 South 17th Street, Suite 210 // Philadelphia, PA 19103 // Phone: 215 568 7222 // Fax: 215 568 5043 // geisrealty.com