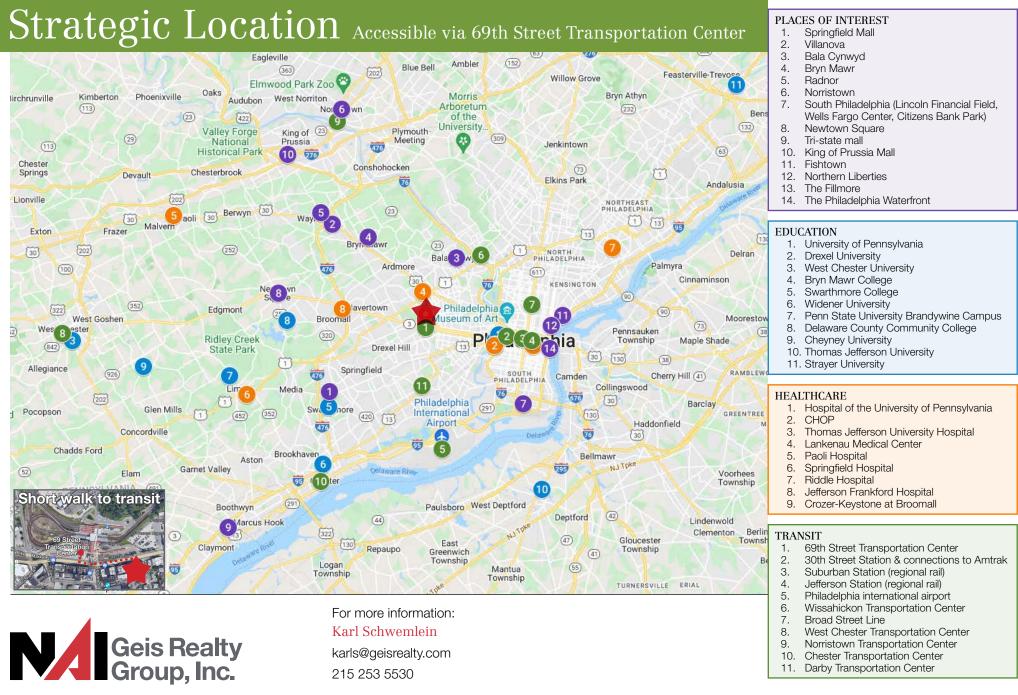

### Strategic Location

**Ample Amenities** 

For more information:

Karl Schwemlein

karls@geisrealty.com

215 253 5530

Duane Morris Plaza // 30 South 17th Street, Suite 210 // Philadelphia, PA 19103 // Phone: 215 568 7222 // Fax: 215 568 5043 // geisrealty.com