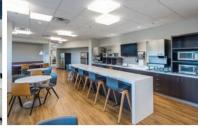

- 153,573 SF Class A Office Space
- 4 Floors (38,393 SF floor plates)
- Parking: 5+ per 1,000 SF
- Dual (redundant) full building back-up generators
- Cafeteria on the ground floor
- Galley kitchen & break area on each floor
- Plug & play opportunity with furniture in place
- Outdoor seating & common area