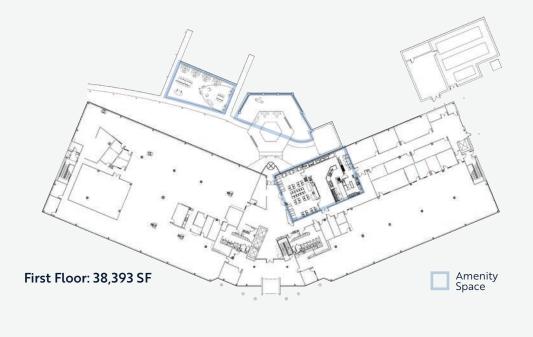

- 153,573 SF Class A Office Space
- 4 Floors (38,393 SF floor plates)
- Parking: 5+ per 1,000 SF
- Dual (redundant) full building back-up generators
- Cafeteria on the ground floor
- Galley kitchen & break area on each floor
- Plug & play opportunity with furniture in place
- Outdoor seating & common area