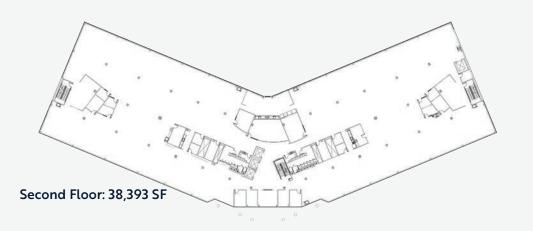

- 153,573 SF Class A Office Space
- 4 Floors (38,393 SF floor plates)
- Parking: 5+ per 1,000 SF
- Dual (redundant) full building back-up generators
- Cafeteria on the ground floor
- Galley kitchen & break area on each floor
- Plug & play opportunity with furniture in place
- Outdoor seating & common area