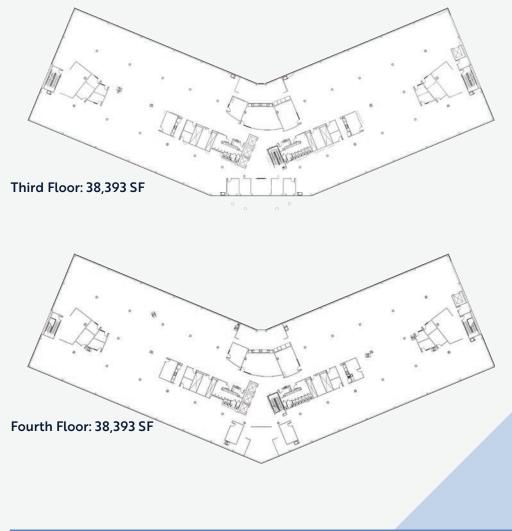

- 153,573 SF Class A Office Space
- 4 Floors (38,393 SF floor plates)
- Parking: 5+ per 1,000 SF
- Dual (redundant) full building back-up generators
- Cafeteria on the ground floor
- Galley kitchen & break area on each floor
- Plug & play opportunity with furniture in place
- Outdoor seating & common area