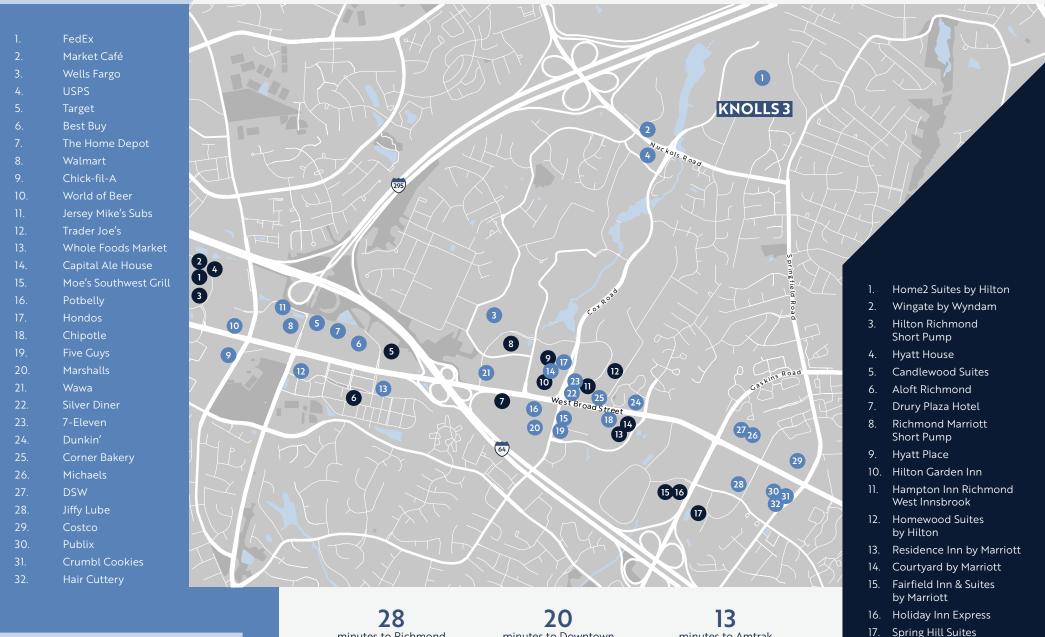

# Location

Knolls 3 is located just a short drive to an abundance of dining, shopping, fitness and other conveniences

minutes to Richmond International Airport minutes to Downtown Richmond, VA

minutes to Amtrak **Richmond Staples Mill** Station Richmond, VA