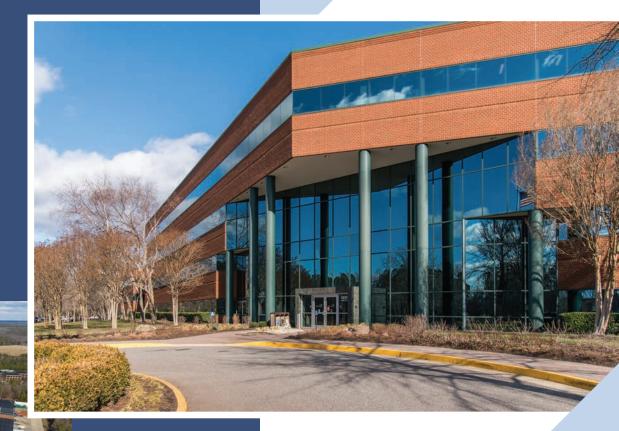

## 152,573 SF Class A Office Building Located in Innsbrook Corporate Center

A rare opportunity exists for a large user to occupy this Class A office building located in the heart of Innsbrook Corporate Center with the chance to enjoy premier signage. Innsbrook features 850 acres with 5 million square feet of office space. 340 acres are dedicated exclusively to green open space including five miles of walking and jogging trails with three lakes. Knolls 3 prime location provides easy access to I-64, I-295, I-288 and U.S. 250 as well as numerous retail, lodging, restaurant and hotel selections.

- 153,573 SF Class A Office Space
- 4 Floors (38,393 SF floor plates)
- Parking: 5+ per 1,000 SF
- Dual (redundant) full building back-up generators
- Cafeteria on the ground floor
- Galley kitchen & break area on each floor
- Plug & play opportunity with furniture in place
- Outdoor seating & common area