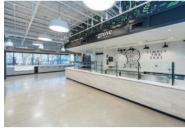

- 153,573 SF Class A Office Space
- 4 Floors (38,393 SF floor plates)
- Parking: 5+ per 1,000 SF
- Dual (redundant) full building back-up generators
- Cafeteria on the ground floor
- Galley kitchen & break area on each floor
- Plug & play opportunity with furniture in place
- Outdoor seating & common area