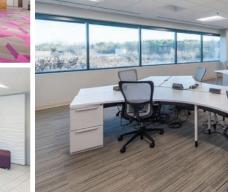

- 153,573 SF Class A Office Space
- 4 Floors (38,393 SF floor plates)
- Parking: 5+ per 1,000 SF
- Dual (redundant) full building back-up generators
- Cafeteria on the ground floor
- Galley kitchen & break area on each floor
- Plug & play opportunity with furniture in place
- Outdoor seating & common area