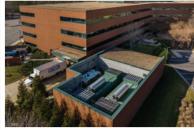

## 152,573 SF Class A Office Building Located in Innsbrook Corporate Center

A rare opportunity exists for a large user to occupy this Class A office building located in the heart of Innsbrook Corporate Center with the chance to enjoy premier signage. Innsbrook features 850 acres with 5 million square feet of office space. 340 acres are dedicated exclusively to green open space including five miles of walking and jogging trails with three lakes. Knolls 3 prime location provides easy access to I-64, I-295, I-288 and U.S. 250 as well as numerous retail, lodging, restaurant and hotel selections.