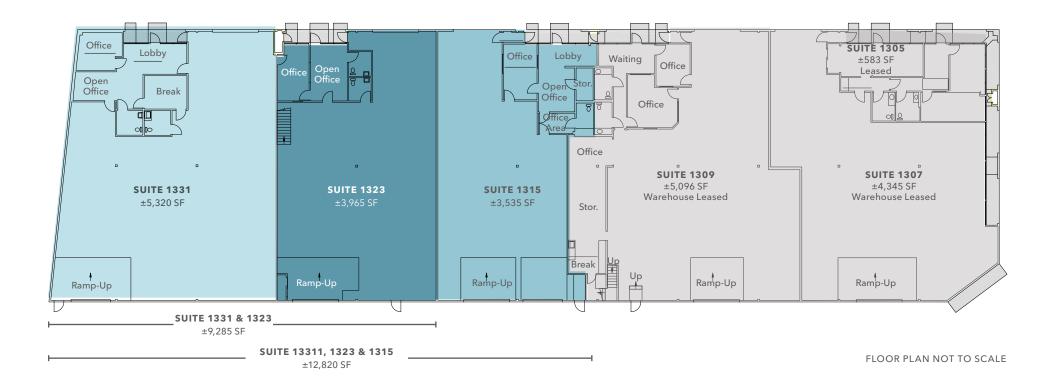

### **AVAILABILITIES**

| SUITE 1331              | ±5,320 SF  |
|-------------------------|------------|
| SUITE 1323              | ±3,965 SF  |
| SUITE 1315              | ±3,535 SF  |
| SUITE 1331 & 1323       | ±9,285 SF  |
| SUITE 1331, 1323 & 1315 | ±12,820 SF |

## FIRST FLOOR PLAN