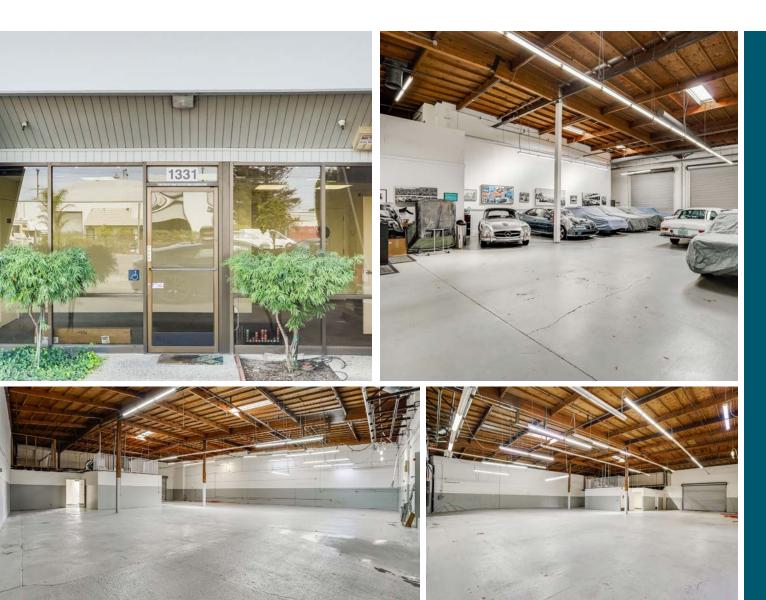

### PROPERTY HIGHLIGHTS

Excellent signage on Rollins Rd 18' clear height Multiple grade level doors ±0.3 - 1.6 miles to BART/Caltrain Close proximity to Broadway amenities