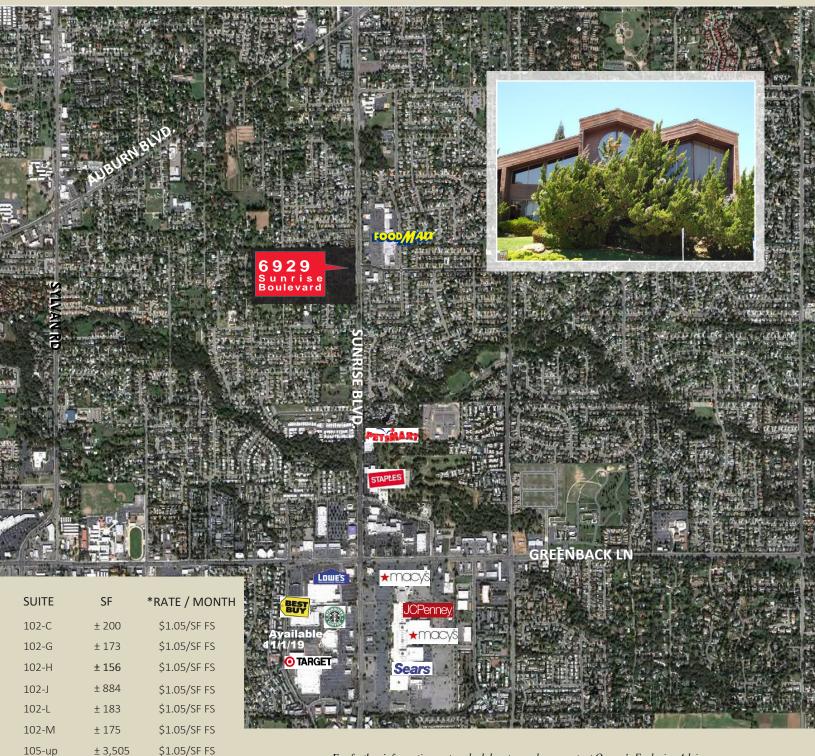

# **STONEWOOD OFFICE PLAZA**

6929 SUNRISE BLVD. | CITRUS HEIGHTS, CA

## STONEWOOD OFFICE PLAZA 6929 SUNRISE BLVD. | CITRUS HEIGHTS, CA

### STONEWOOD OFFICE PLAZA 6929 SUNRISE BLVD. | CITRUS HEIGHTS, CA