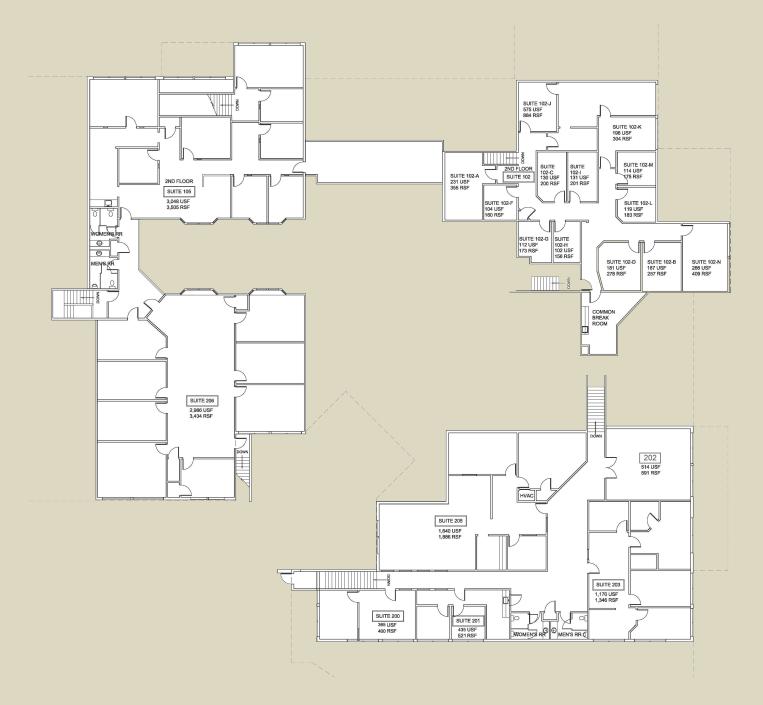

#### **SECOND FLOOR**

#### STONEWOOD OFFICE PLAZA 6929 SUNRISE BLVD. | CITRUS HEIGHTS, CA

For further information or to schedule a tour, please contact Owner's Exclusive Advisor

Cheryl Queral (916) 435-0208 cheryl@apcap.us

Underground Parking Rent \$35.00/MO/Stall

\$1.05/SF FS \$1.05/SF FS

±1,346

± 3,434

203

206

\*Suites with windows are \$50/month extra.

The information in this document was obtained from sources we deem reliable; however, no warranty or representation, expressed or implied, is made to the accuracy of the information contained herein.