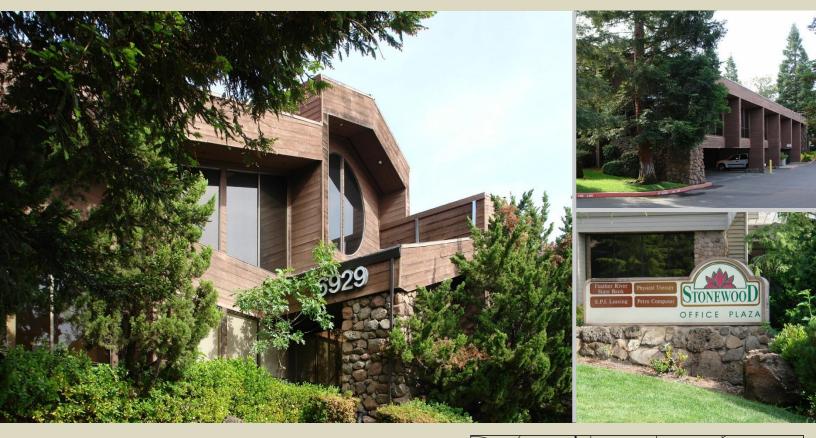

# **STONEWOOD OFFICE PLAZA**

6929 SUNRISE BLVD. | CITRUS HEIGHTS, CA

#### **PROPERTY DETAILS:**

- Small and large suites available for lease
- Sizes range from ± 150 3,500 SF
- Office and medical uses permitted
- Constructed in 1983 and renovated in 1990
- Excellent amenities on site including an atrium, direct access to bus line, underground parking, and surveillance cameras
- The Property offers monument signage and excellent visibility on Sunrise Blvd
- Estimated average daily traffic count at Sunrise Blvd, north of Madison Ave, is 43,300 cars per day
- Less than 1 mile to Sunrise Mall
- \* Special rental rate promotion is contingent upon approval of financial review, and Landlord must approve overall deal terms.