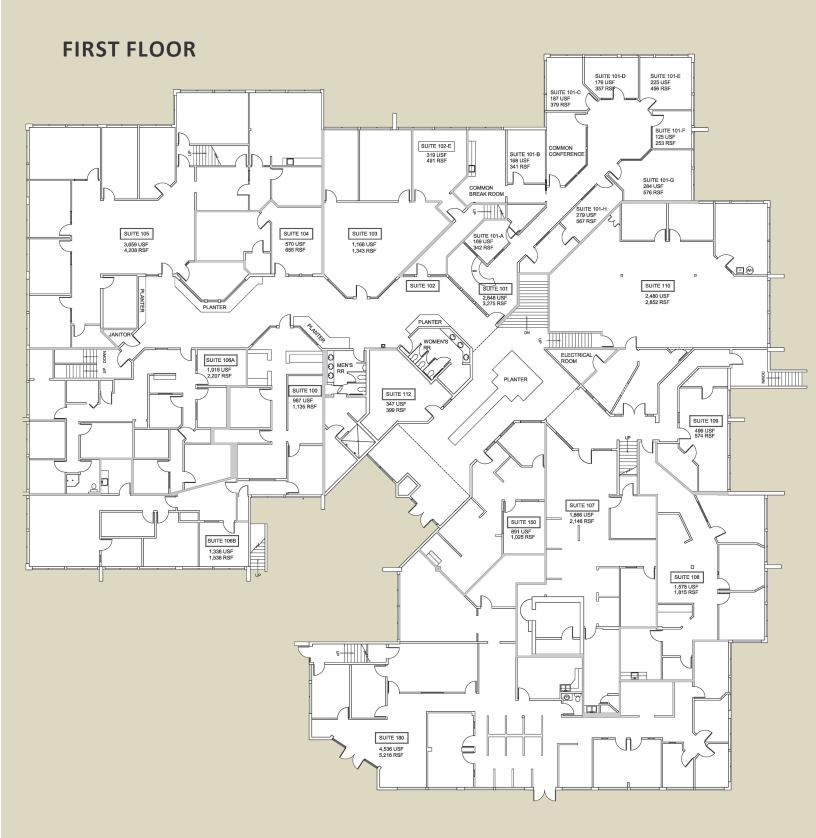

## STONEWOOD OFFICE PLAZA 6929 SUNRISE BLVD. | CITRUS HEIGHTS, CA

#### **PROPERTY DETAILS:**

- Small and large suites available for lease
- Sizes range from ± 150 3,500 SF
- Office and medical uses permitted
- Constructed in 1983 and renovated in 1990
- Excellent amenities on site including an atrium, direct access to bus line, underground parking, and surveillance cameras
- The Property offers monument signage and excellent visibility on Sunrise Blvd
- Estimated average daily traffic count at Sunrise Blvd, north of Madison Ave, is 43,300 cars per day
- Less than 1 mile to Sunrise Mall
- \* Special rental rate promotion is contingent upon approval of financial review, and Landlord must approve overall deal terms.