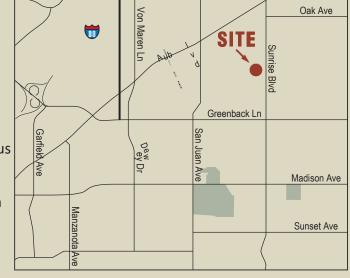

#### **PROPERTY DETAILS:**

- Small and large suites available for lease
- Sizes range from ± 150 3,500 SF
- Office and medical uses permitted
- Constructed in 1983 and renovated in 1990
- Excellent amenities on site including an atrium, direct access to bus line, underground parking, and surveillance cameras
- The Property offers monument signage and excellent visibility on Sunrise Blvd
- Estimated average daily traffic count at Sunrise Blvd, north of Madison Ave, is 43,300 cars per day
- Less than 1 mile to Sunrise Mall
- \* Special rental rate promotion is contingent upon approval of financial review, and Landlord must approve overall deal terms.