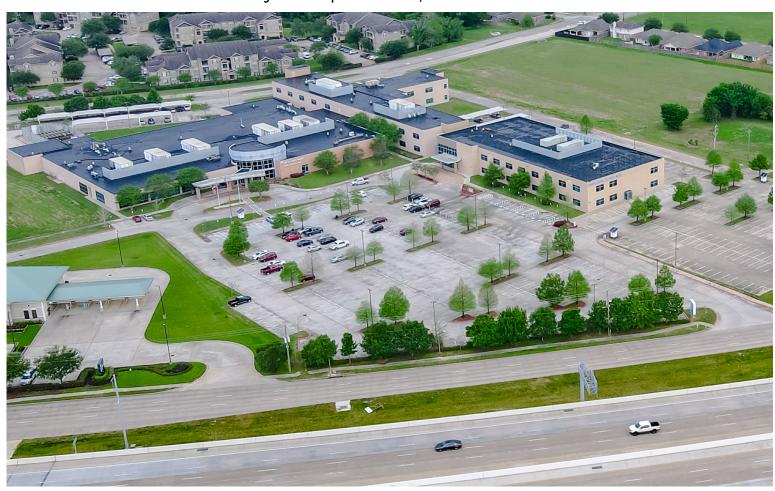

MEDICAL OFFICE FOR LEASE

48,741 SF

MEDICAL OFFICE BUILDING

### PATIENTS MEDICAL OFFICE BUILDING

4500 East Sam Houston Parkway South | Pasadena, TX 77505

#### **Building Information:**

- 48,741 SF two-story medical office building
- Highly visible and conveniently located off of Beltway 8
- Covered patient drop-off
- Parking ratio 3.59/1,000 SF