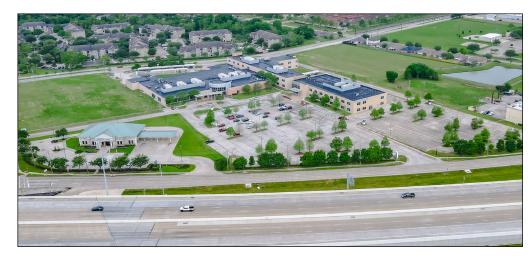

48,741 SF

MEDICAL OFFICE BUILDING

## PATIENTS MEDICAL OFFICE BUILDING

4500 East Sam Houston Parkway South | Pasadena, TX 77505

| Suite | Available SF | Links and Notes                                                     |
|-------|--------------|---------------------------------------------------------------------|
| 201   | 3,474        | 2nd Generation Clinical                                             |
| 225   | 1,160        | Up to 2,406 SF Contiguous<br>Shell Space                            |
| 230   | 1,246        | Up to 2,406 SF Contiguous<br>White Box                              |
| 250   | 3,346        | Up to 6,706 SF<br>2nd Generation Clinical<br>Contiguous Shell Space |
| 255   | 3,360        | Up to 6,706 SF<br>2nd Generation Clinical<br>Contiguous Space       |