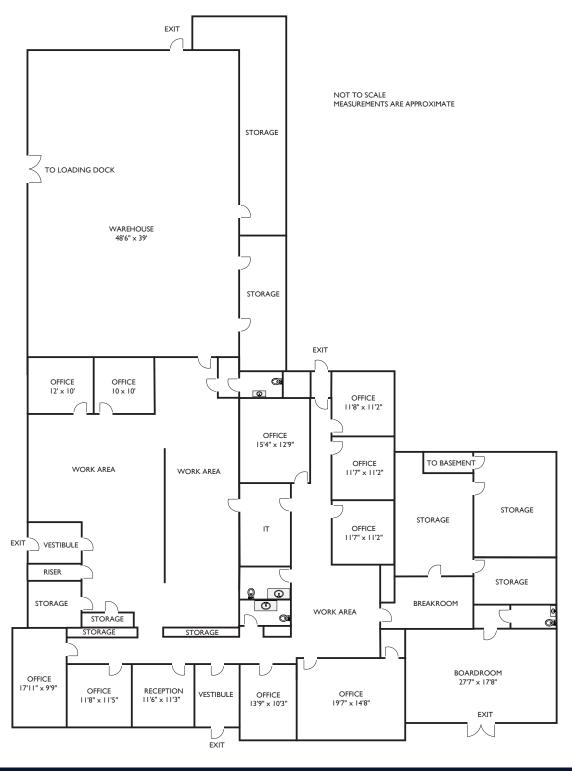

829 Davidson Drive

Concord, NC 28025

Former propane distribution office available for lease. Office space, warehouse space, and a gated lot. Many uses can take advantage of this unique layout right in the heart of Concord, NC. This is a high visibility location with great access to US-29 and I-85.

- FOR RENT: \$8,300/Month NNN
- ±8,024 Square Feet
- Mix of Office/Warehouse\( \) ±.6 acre gated lot
- Call for more information



## 829 Davidson Dr

Concord, NC 28025



## **AVAILABILITY**



## 829 Davidson Dr

Concord, NC 28025

## N RTHSTATE PROPERTY ADVISORS













Thomas Propst 704.787.4850 thomas@nparealestate.com NC Real Estate Broker

Evan Mozingo 980.621.3224 evan@nparealestate.com NC Real Estate Broker