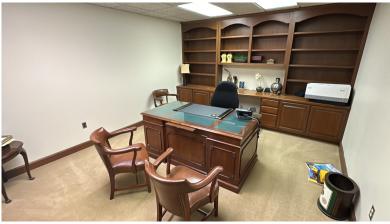

829 Davidson Drive

Concord, NC 28025

Former propane distribution office available for lease. Office space, warehouse space, and a gated lot. Many uses can take advantage of this unique layout right in the heart of Concord, NC. This is a high visibility location with great access to US-29 and I-85.

- FOR RENT: \$8,300/Month NNN
- ±8,024 Square Feet
- Mix of Office/Warehouse\( \) ±.6 acre gated lot
- Call for more information