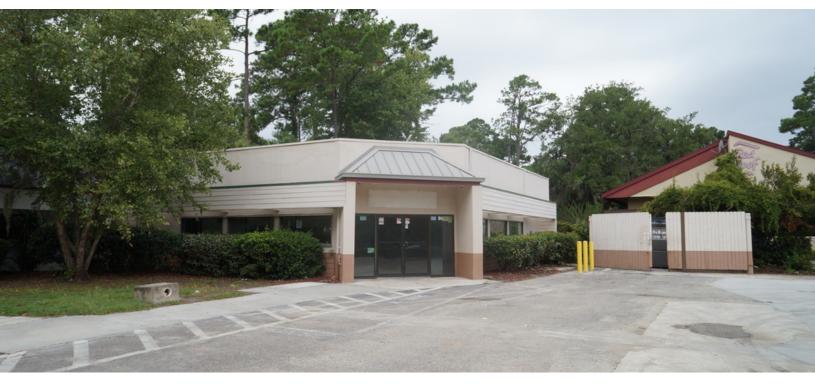

### PROPERTY OVERVIEW

3 REGENCY PARKWAY HILTON HEAD ISLAND, SC 29928

#### **PROPERTY HIGHLIGHTS**

- 2,250 sf Retail Building on .44 Acres on Hilton Head Island
- Restaurant Plans and Permit Included
- Situated Directly on William Hilton Parkway (Highway 278)
- Central Island Location Easy Access Throughout the Market

#### **PROPERTY OVERVIEW**

2,250 square foot retail building on .44 acres fronting Highway 278. The property was operating as a gas station / convenience store from 1987 until 2020. The pumps and underground storage tanks were removed in 2020 and the property received a UST closure report. The property is zoned Light Commercial which allows for the majority of commercial uses. The property can accommodate a variety of retail uses including restaurant and the sale includes \$130,000 of construction drawings for a restaurant concept that has already been permitted.