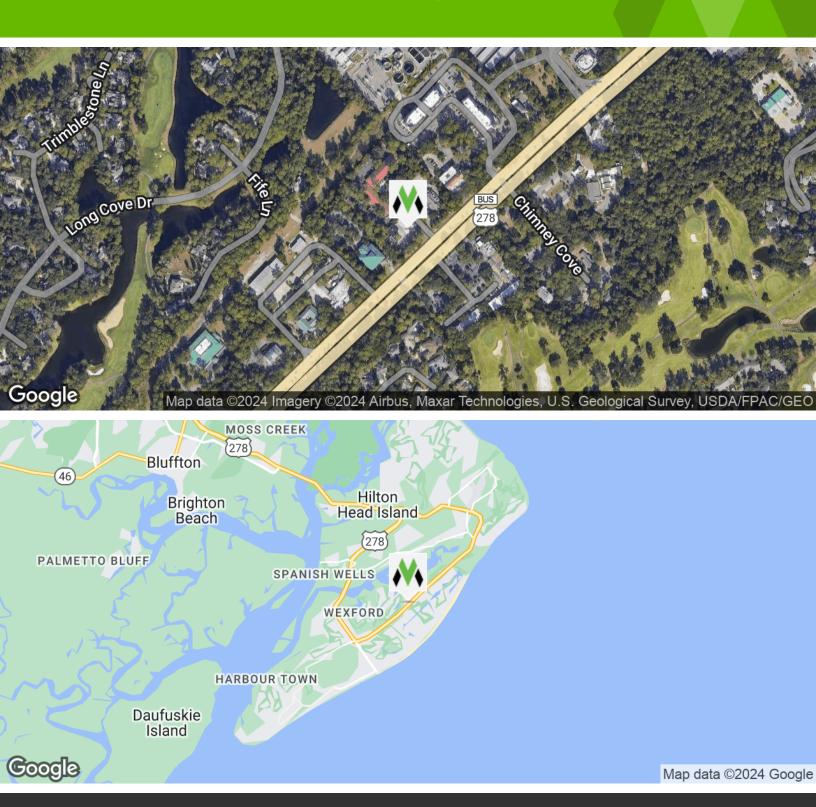

#### **LOCATION OVERVIEW**

Located on William Hilton Parkway (mid-island) between Shelter Cove and the Sea Pines traffic circle. The property is situated between Bullies BBQ and Stacks Pancakes restaurant adjacent to the Red Roof Inn. Surrounded by commercial developments and directly across from the South Island Square shopping center comprised of several popular shops and restaurants. Easily accessed from anywhere on the island and just minutes from the Cross Island Connector making it a short drive to Bluffton and beyond. Strong demographics, with a population of approximately 33,500 within a five mile radius, with average household incomes of approximately \$145,530, and traffic counts in front of the property of approximately 38,000 vehicles per day.

## LOCATION MAPS

3 REGENCY PARKWAY HILTON HEAD ISLAND, SC 29928

**VONNIE MAJEWSKI** 