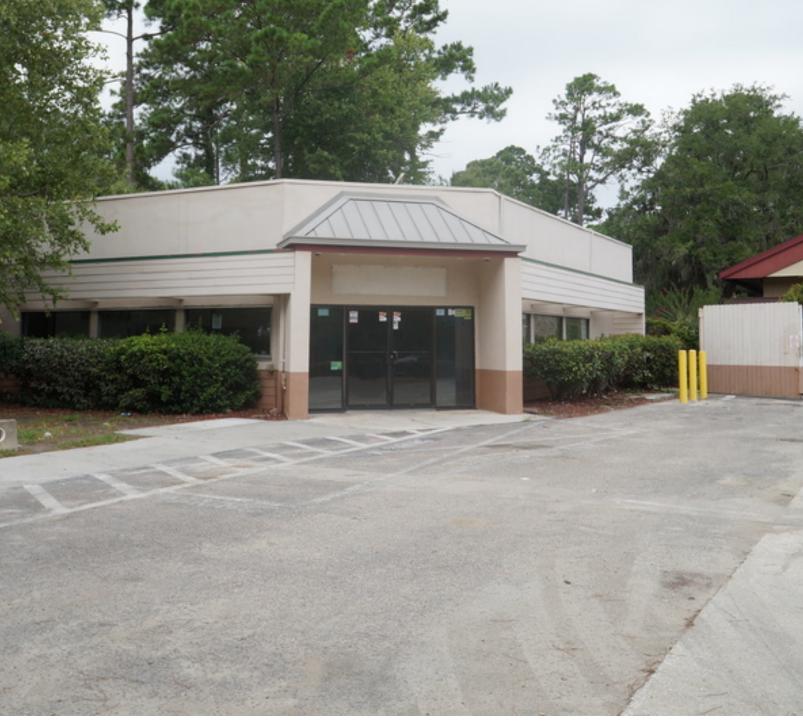

### PROPERTY OVERVIEW

3 REGENCY PARKWAY HILTON HEAD ISLAND, SC 29928

#### **PROPERTY HIGHLIGHTS**

- 2,250 sf Retail Building on .44 Acres on Hilton Head Island
- Restaurant Plans and Permit Included
- Situated Directly on William Hilton Parkway (Highway 278)
- Central Island Location Easy Access Throughout the Market

#### **PROPERTY OVERVIEW**

2,250 square foot retail building on .44 acres fronting Highway 278. The property was operating as a gas station / convenience store from 1987 until 2020. The pumps and underground storage tanks were removed in 2020 and the property received a UST closure report. The property is zoned Light Commercial which allows for the majority of commercial uses. The property can accommodate a variety of retail uses including restaurant and the sale includes \$130,000 of construction drawings for a restaurant concept that has already been permitted.