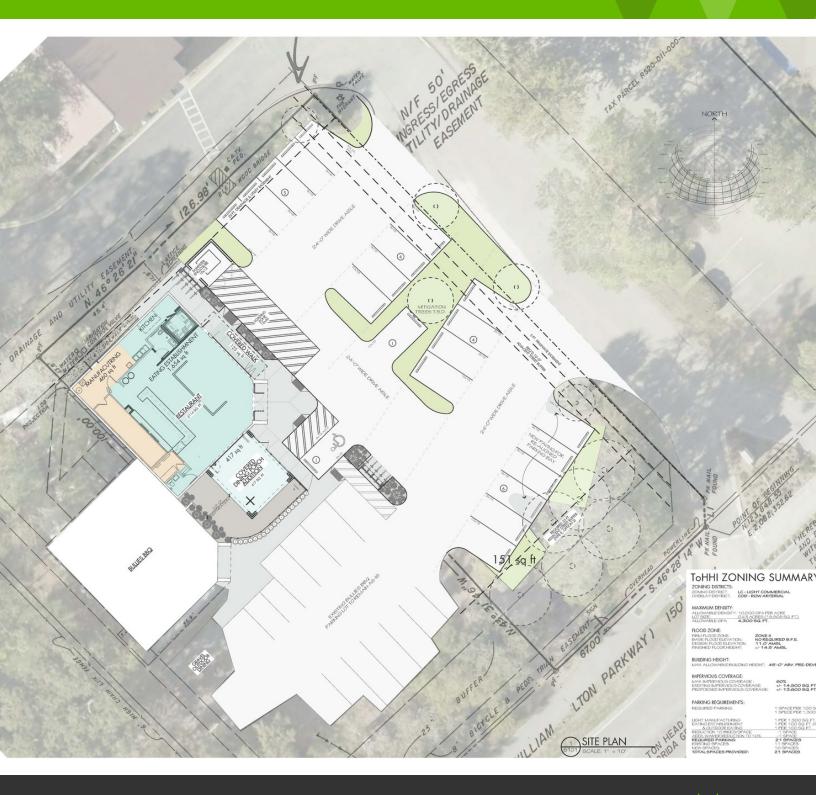

cle. The property is situated between Bullies BBQ and Stacks Pancakes restaurant adjacent to the Red Roof Inn. Surrounded by commercial developments and directly across from the South Island Square shopping center comprised of several popular shops and restaurants. Easily accessed from anywhere on the island and just minutes from the Cross Island Connector making it a short drive to Bluffton and beyond. Strong demographics, with a population of approximately 33,500 within a five mile radius, with average household incomes of approximately \$145,530, and traffic counts in front of the property of approximately 38,000 vehicles per day.



## LOCATION MAPS

3 REGENCY PARKWAY HILTON HEAD ISLAND, SC 29928



**VONNIE MAJEWSKI** 



### SITE PLAN

3 REGENCY PARKWAY HILTON HEAD ISLAND, SC 29928



VONNIE MAJEWSKI