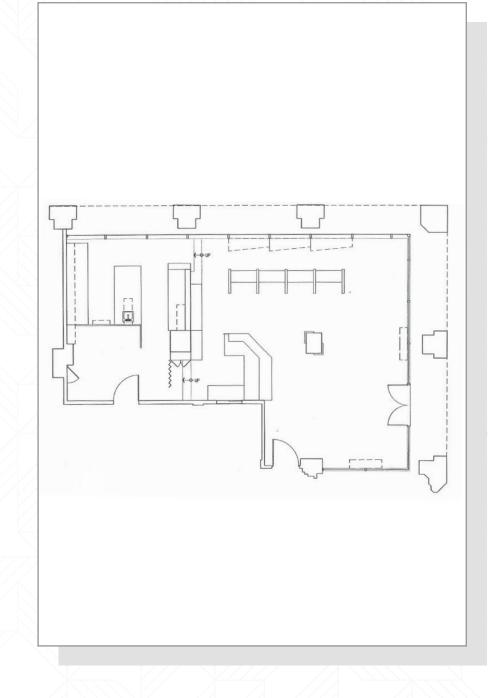

# AVAILABILITY

Suite 102

1,063 SF

**Suite 301** 

487 SF

Suite 404

1,154 SF

### **Asking Rate**

\$3.75 FSG

#### **Parking**

3/1,000 SF @ \$75/space/month





### PROPERTY HIGHLIGHTS



Medical office building located in the heart of the Historic Playhouse District of Pasadena



Built in 1925; historic charm with modern features



On-site property management



Located less than one block from Colorado Boulevard with a Walk Score of 95 (Walker's Paradise)



Great tenant mix with multiple longstanding tenants







### FLOOR PLANS

### **Suite 102**

1,063 SF







## FLOOR PLANS

**Suite 301** 

487 SF







# FLOOR PLANS

#### Suite 404

1,154 SF





\*Hypothetical plan; space is currently in shell condition





For more information, please contact:

#### JACKIE BENAVIDEZ

Vice President Lic. 01894070 +1 818 502 6758 jackie.benavidez@cbre.com

#### **DAMON S. FELDMETH**

Senior Vice President Lic. 01171037 +1 818 502 6768 damon.feldmeth@cbre.com

#### KYLE BARRATT

Senior Vice President Lic. 01900653 +1 818 907 4650 kyle.barratt@cbre.com

### **CBRE**

© 2024 CBRE, Inc. All rights reserved. This information has been obtained from reliable sources but has not been verified for accuracy or completeness. CBRE, Inc. makes no guarantee, representation, or warranty and accepts no responsibility or liability for the accuracy, completeness, or relia