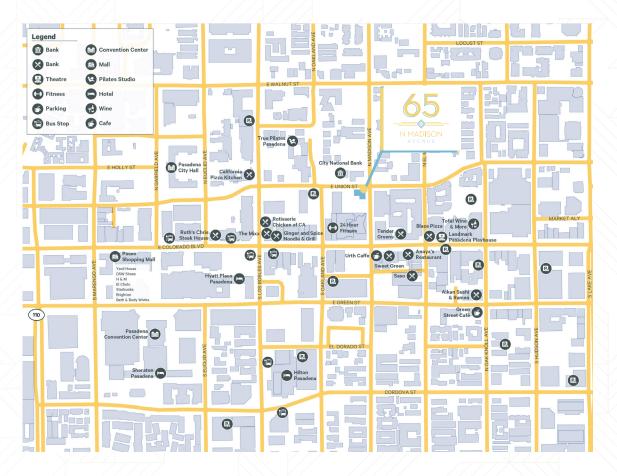

### PROPERTY HIGHLIGHTS

Medical office building located in the heart of the Historic Playhouse District of Pasadena

Built in 1925; historic charm with modern features

On-site property management

Located less than one block from Colorado Boulevard with a Walk Score of 95 (Walker's Paradise)