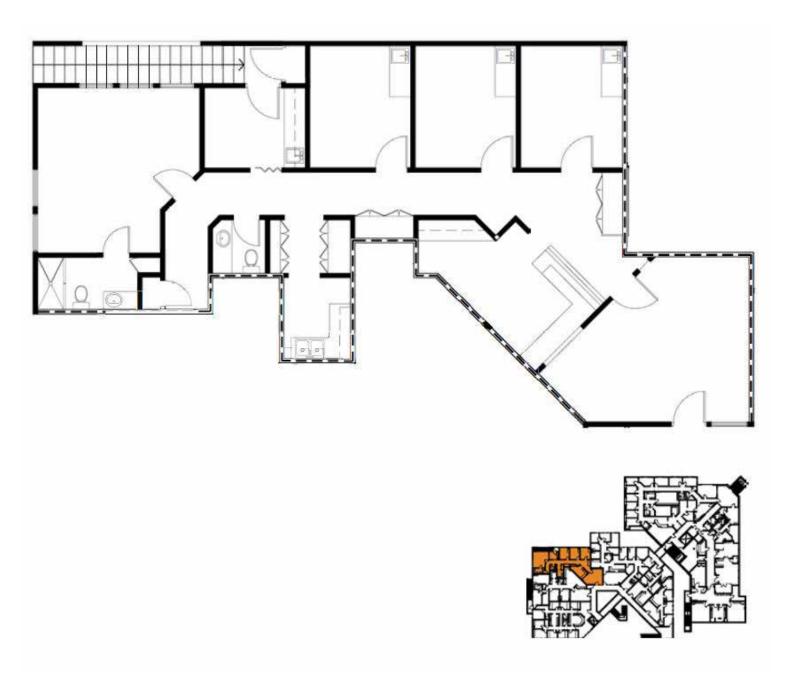

## Medical Office Space for Lease

725 West La Veta Orange, CA 92868

**Suites 210-B** | ± 1,910 SF

**KEY PLAN** 