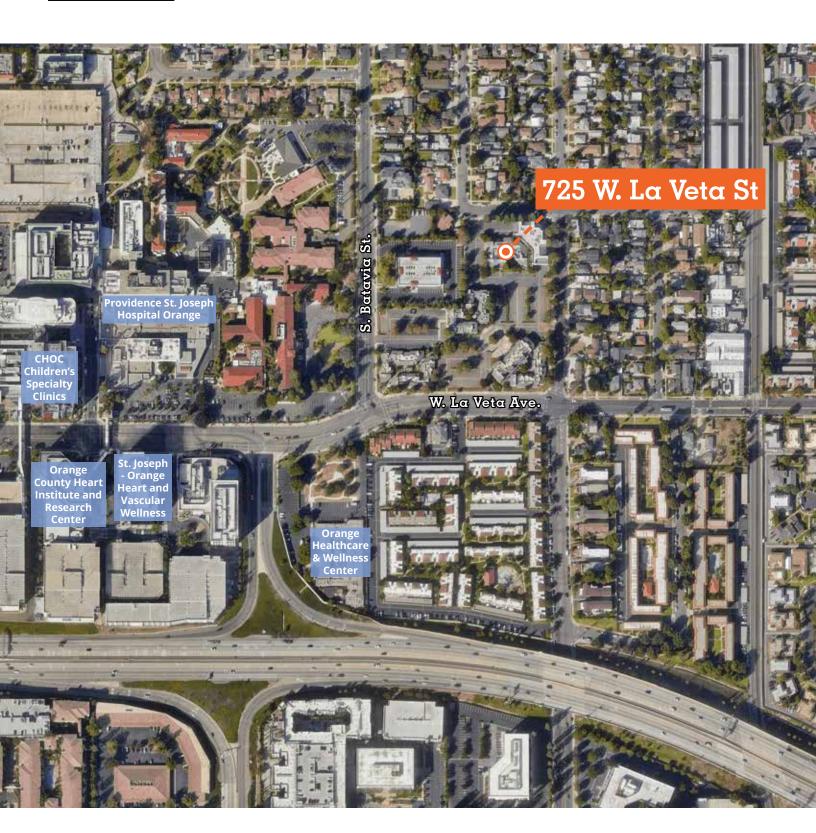

## ± 1,910 SF of Medical Office Suites for Lease in Orange

- Beautiful exterior renovation completed in 2021
- Within Walking Distance to St. Joseph Hospital and CHOC in Orange County
- Free on-site parking
- On-site engineers
- Excellent Access to the 22, 55, 57, and 5 Freeways