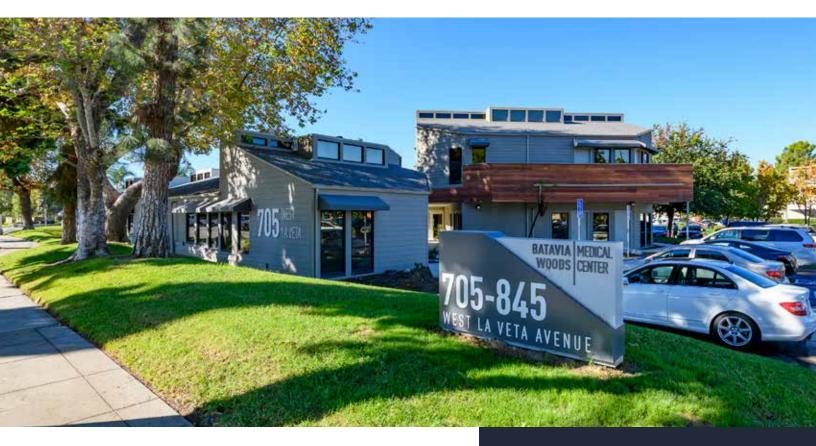

### Medical Office Space for Lease

725 West La Veta Orange, CA 92868

## ± 1,910 SF of Medical Office Suites for Lease in Orange

- Beautiful exterior renovation completed in 2021
- Within Walking Distance to St. Joseph Hospital and CHOC in Orange County
- Free on-site parking
- On-site engineers
- Excellent Access to the 22, 55, 57, and 5 Freeways