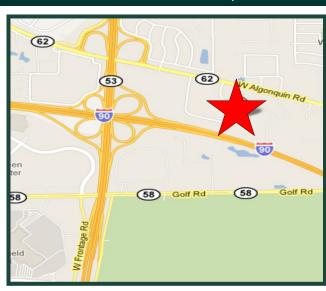

#### **Comments**

- Professionally owned and managed
- Prime location at Rt. 53 & I-90
- Office area can be reduced to create warehouse space