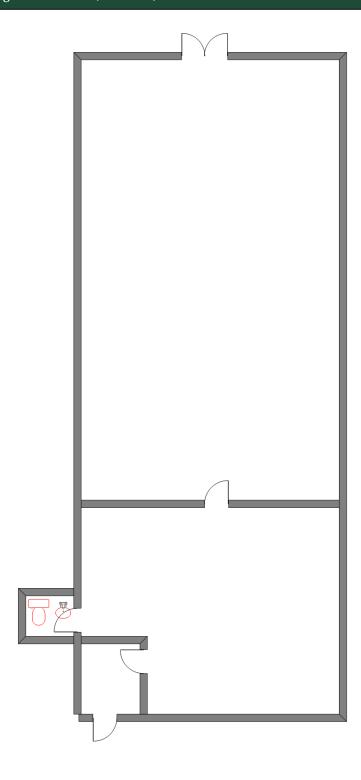

### **Building Specifications**

Available Size: 2,589 Square Feet

Building Size: 157,167 Square Feet

Office Size: 25% Ceiling Height: 12'

Loading: 3 Common Interior Docks

1 Drive-up Ramp

Heat: Gas Sprinklers: Yes

#### FOR ILLUSTRATION PURPOSES ONLY.

Officers of the firm have an ownership interest in this property. Submitted subject to error, change in status, or withdrawal without notice.