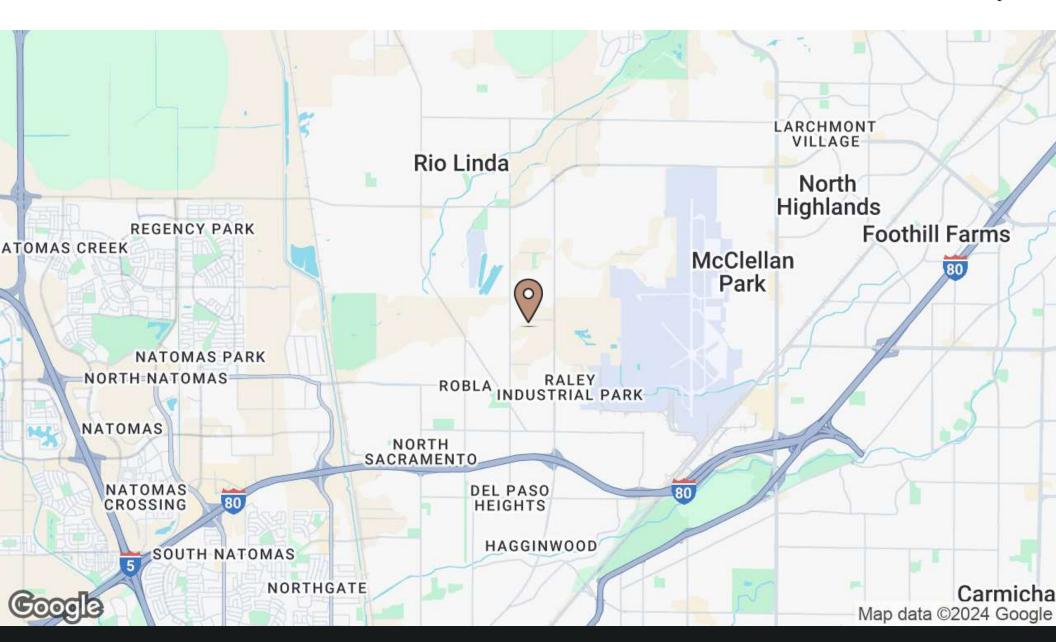

# 1370 Vinci Ave

Sacramento, CA 95838

*Industrial* 

Floor Plan

Industrial Building w/Yard

**Location Map** 

#### Industrial Building w/Yard

Sacramento, CA 95838

1370 Vinci Ave

Demographics Map & Report

| Population           | 1 Mile | 5 Miles | 10 Miles  |
|----------------------|--------|---------|-----------|
| Total Population     | 5,348  | 303,971 | 1,014,589 |
| Average Age          | 37     | 37      | 39        |
| Average Age (Male)   | 36     | 36      | 38        |
| Average Age (Female) | 37     | 38      | 40        |
| Households & Income  | 1 Mile | 5 Miles | 10 Miles  |
| Total Households     | 1,549  | 102,740 | 382,064   |
| # of Persons per HH  | 3.5    | 3       | 2.7       |