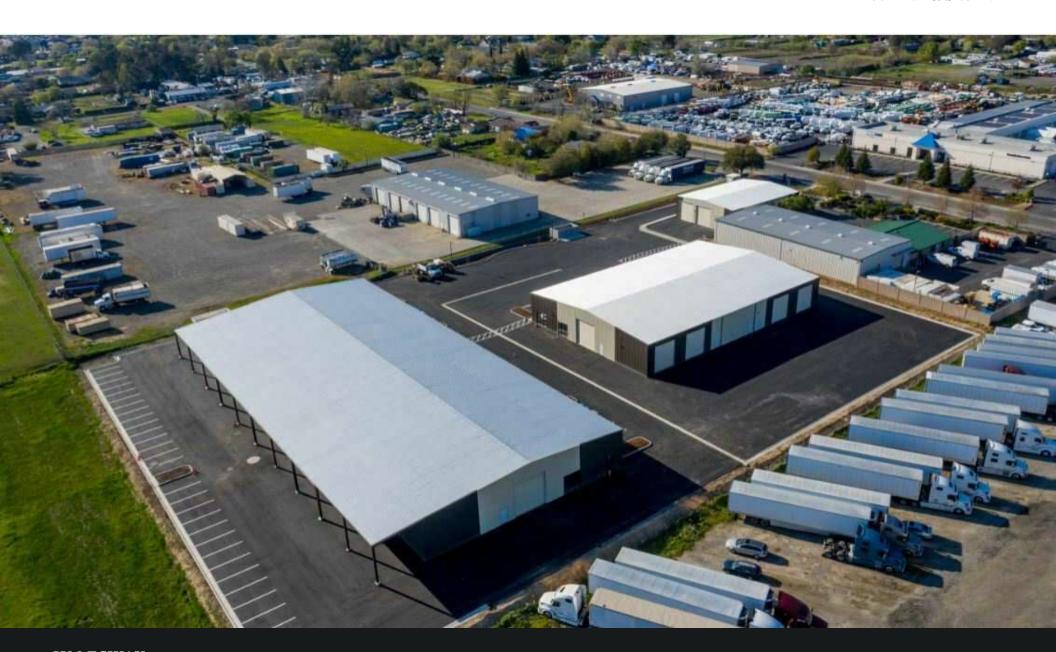

## **Property Highlights**

- +/- 24,000 SF w/4,000 SF Sprinklered Overhang
- +/- 17,828 SF Yard
- +/- 900 SF Office
- 600 amps, 277/480 volt, 3 phase power
- 16'-20' Clear Height
- 16'x16' Grade Level Roll-Up Doors
- Fully Insulated Buildings
- M-1 Zoning
- Drive-Through Capability

## Offering Summary

| Lease Rate        |           | <del>\$1.10 SF/m</del> | <del>onth (NNN)</del> \$0.90<br>SF/month (NNN) |
|-------------------|-----------|------------------------|------------------------------------------------|
| Available SF      |           |                        | 24,000 SF                                      |
| Lot Size          |           |                        | 72,049 SF                                      |
| Building Size     |           |                        | 24,000 SF                                      |
| Demographics      | 1 Mile    | 5 Miles                | 10 Miles                                       |
| Total Households  | 1,549     | 102,740                | 382,064                                        |
| Total Population  | 5,348     | 303,971                | 1,014,589                                      |
| Average HH Income | \$104,647 | \$93,302               | \$109,127                                      |
|                   |           |                        |                                                |