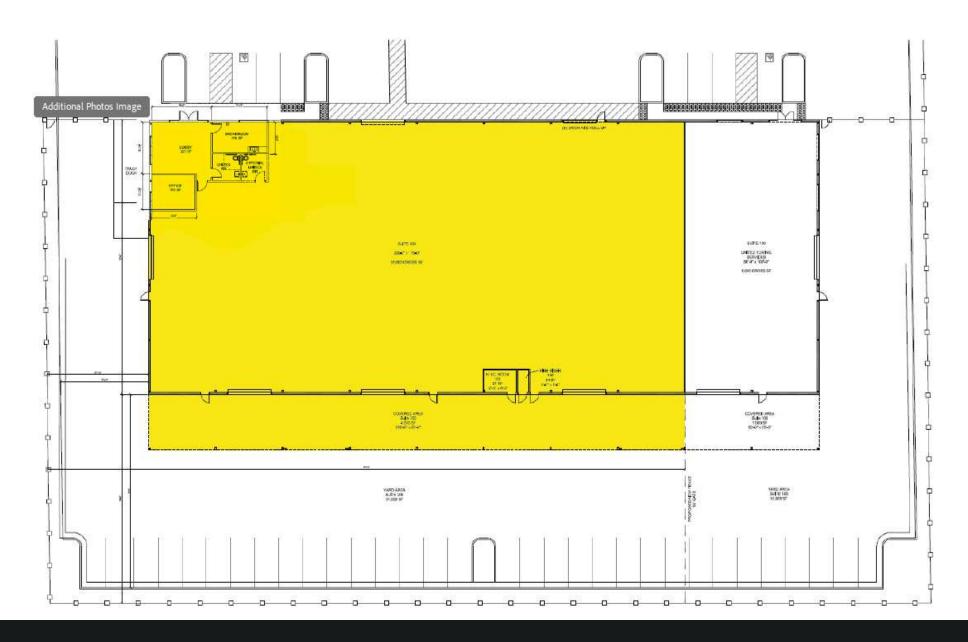

# 1370 Vinci Ave

Sacramento, CA 95838

*Industrial* 

Floor Plan

Industrial Building w/Yard

**Location Map** 

## Industrial Building w/Yard

Sacramento, CA 95838

1370 Vinci Ave

Floor Plan & Site Plan