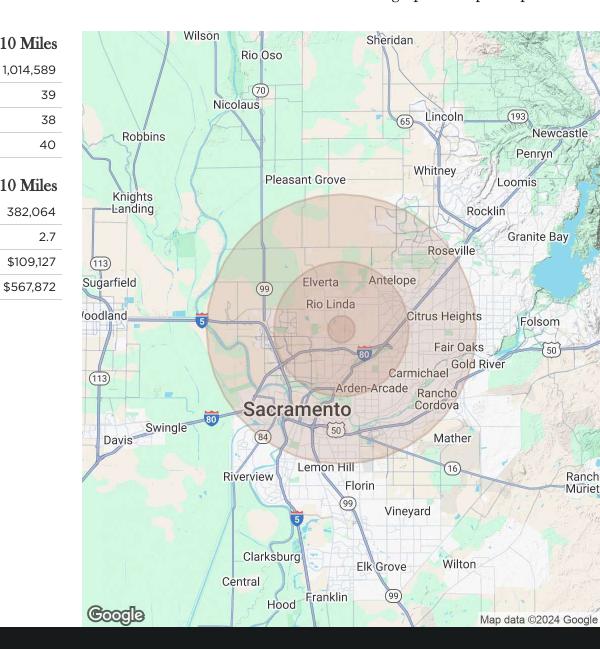

#### Industrial Building w/Yard

Sacramento, CA 95838

1370 Vinci Ave

Demographics Map & Report

| Population           | 1 Mile | 5 Miles | 10 Miles  |
|----------------------|--------|---------|-----------|
| Total Population     | 5,348  | 303,971 | 1,014,589 |
| Average Age          | 37     | 37      | 39        |
| Average Age (Male)   | 36     | 36      | 38        |
| Average Age (Female) | 37     | 38      | 40        |
| Households & Income  | 1 Mile | 5 Miles | 10 Miles  |
| Total Households     | 1,549  | 102,740 | 382,064   |
| # of Persons per HH  | 3.5    | 3       | 2.7       |

\$104,647

\$488,525

\$93,302

\$471,619

Demographics data derived from AlphaMap

Average HH Income

Average House Value