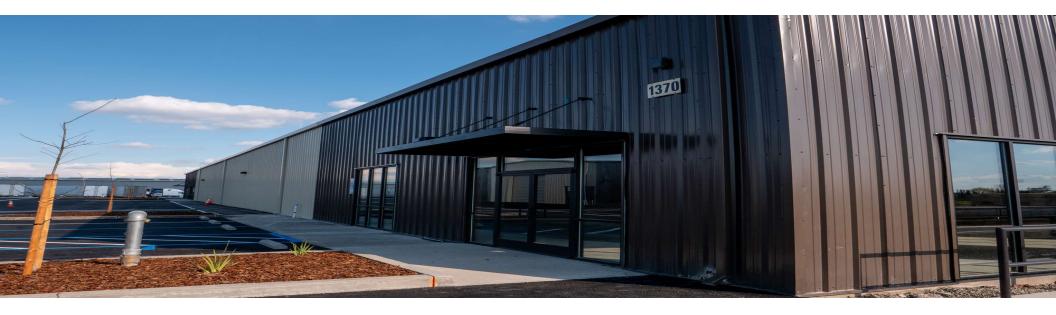

### Industrial

Sacramento, CA 95838

1370 Vinci Ave

**Property Summary** 

## **Property Highlights**

- +/- 24,000 SF w/4,000 SF Sprinklered Overhang
- +/- 17,828 SF Yard
- +/- 900 SF Office
- 600 amps, 277/480 volt, 3 phase power
- 16'-20' Clear Height
- 16'x16' Grade Level Roll-Up Doors
- Fully Insulated Buildings
- M-1 Zoning
- Drive-Through Capability