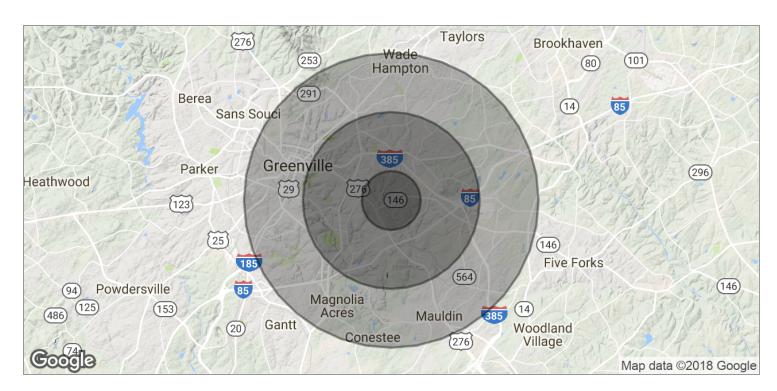

### DONALD MERCER

369 Woodruff Road, Greenville, SC 29607

| POPULATION          | 1 MILE    | 3 MILES   | 5 MILES   |
|---------------------|-----------|-----------|-----------|
| TOTAL POPULATION    | 3,501     | 48,022    | 143,222   |
| MEDIAN AGE          | 32.1      | 36.3      | 37.5      |
| MEDIAN AGE (MALE)   | 31.0      | 34.3      | 35.9      |
| MEDIAN AGE (FEMALE) | 32.7      | 38.8      | 39.4      |
|                     |           |           |           |
| HOUSEHOLDS & INCOME | 1 MILE    | 3 MILES   | 5 MILES   |
| TOTAL HOUSEHOLDS    | 1,693     | 21,456    | 61,899    |
| # OF PERSONS PER HH | 2.1       | 2.2       | 2.3       |
| AVERAGE HH INCOME   | \$80,661  | \$67,520  | \$67,937  |
| AVERAGE HOUSE VALUE | \$365,938 | \$243,271 | \$221,698 |