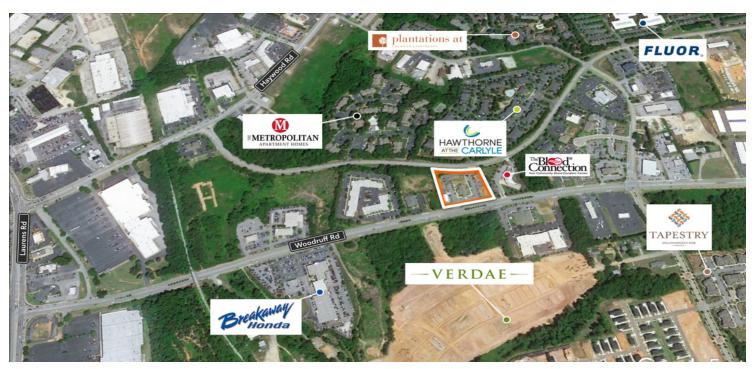

### **LOCATION OVERVIEW**

The subject property is located  $\pm$  .4 miles from Haywood Road,  $\pm$  .6 miles from Laurens Road, and  $\pm$  1.5 miles from I-385. The site maintains an ease of access to both Woodruff Road and Halton Road. Roper Mountain Road, Verdae Boulevard, as well as I-85 are also easily accessible. The properties' surrounding commercial developments include single-family residential, multi-family, professional office, and professional medical office. The Fluor Daniel campus rests less than  $\pm$  1 mile to the northeast. Site rests in a prevalent S-1 Zoning Services District.