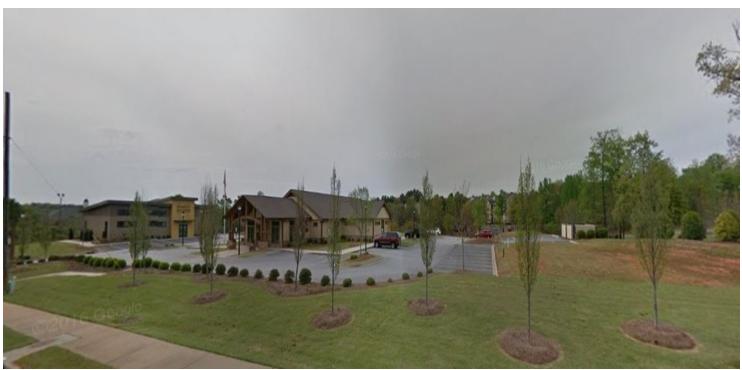

#### PROPERTY DESCRIPTION

SVN | BlackStream is pleased to present the opportunity to purchase these four [4] improved "pad ready" office sites with access to both Woodruff and Halton Road. Woodruff-Halton Professional Park is anchored by Greenville Dermatology. The portfolio of pads are  $\pm$  .435 acres in total with  $\pm$  18,948 SF available for development. All utilities have been brought to each pad in preparation to build. Greenville Dermatology occupies a  $\pm$  7,000 SF Class A Medical Building in the center of the professional office park.