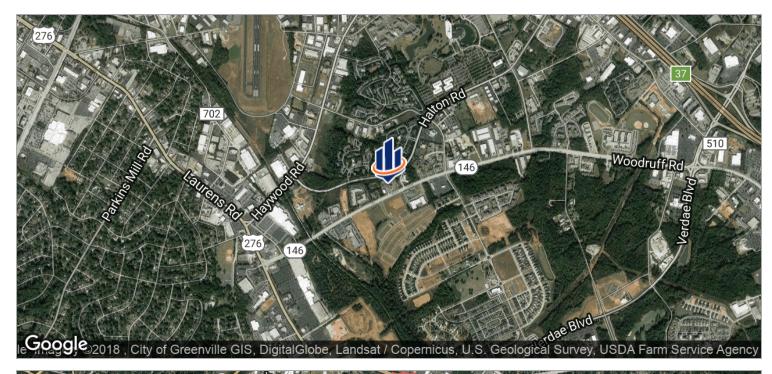

### **LOCATION OVERVIEW**

The subject property is located  $\pm$  .4 miles from Haywood Road,  $\pm$  .6 miles from Laurens Road, and  $\pm$  1.5 miles from I-385. The site maintains an ease of access to both Woodruff Road and Halton Road. Roper Mountain Road, Verdae Boulevard, as well as I-85 are also easily accessible. The properties' surrounding commercial developments include single-family residential, multi-family, professional office, and professional medical office. The Fluor Daniel campus rests less than  $\pm$  1 mile to the northeast. Site rests in a prevalent S-1 Zoning Services District.