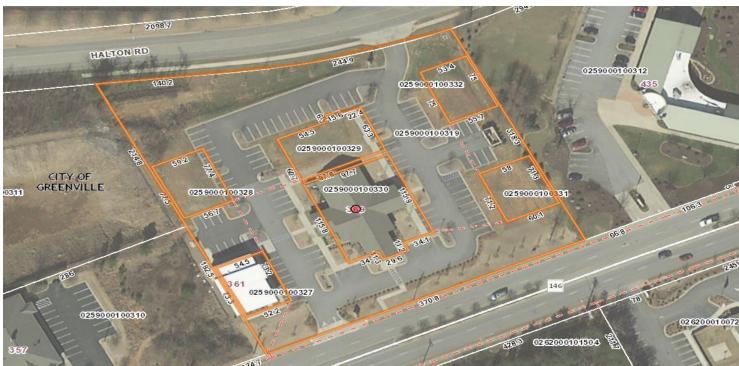

#### **SALE OVERVIEW**

| SALE PRICE:    | \$200,000 Per Pad                                                             |  |  |
|----------------|-------------------------------------------------------------------------------|--|--|
| LOT SIZE:      | ± 0.435 Acres                                                                 |  |  |
| APN #:         | 0259.00-01-003.28 & 0259.00-01-003.29 & 0259.00-01-003.31 & 0259.00-01-003.32 |  |  |
| ZONING:        | S-1                                                                           |  |  |
| MARKET:        | Greenville                                                                    |  |  |
| SUB MARKET:    | Woodruff / I-385<br>Corridor                                                  |  |  |
| CROSS STREETS: | Woodruff Rd. & Halton<br>Rd.                                                  |  |  |

#### PROPERTY DESCRIPTION

SVN | BlackStream is pleased to present the opportunity to purchase these four [4] improved "pad ready" office sites with access to both Woodruff and Halton Road. Woodruff-Halton Professional Park is anchored by Greenville Dermatology. The portfolio of pads are  $\pm$  .435 acres in total with  $\pm$  18,948 SF available for development. All utilities have been brought to each pad in preparation to build. Greenville Dermatology occupies a  $\pm$  7,000 SF Class A Medical Building in the center of the professional office park.