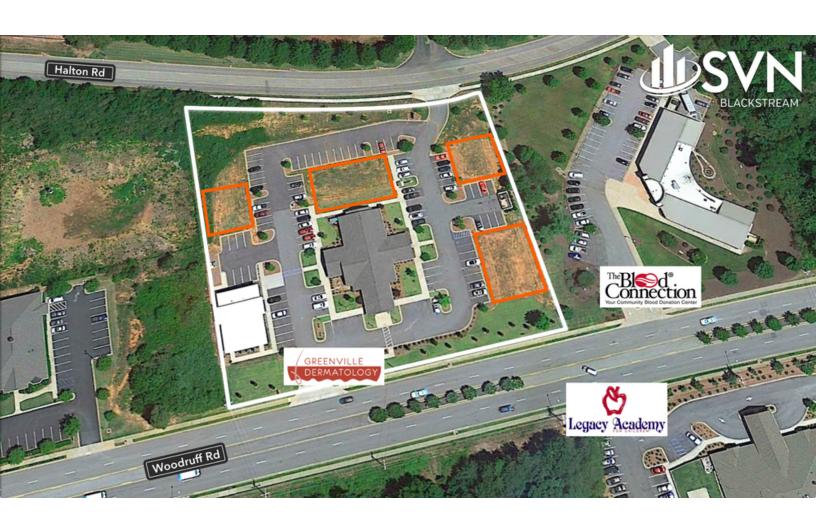

#### PROPERTY DESCRIPTION

SVN | BlackStream is pleased to present the opportunity to purchase these four [4] improved "pad ready" office sites with access to both Woodruff and Halton Road. Woodruff-Halton Professional Park is anchored by Greenville Dermatology. The portfolio of pads are  $\pm$  .435 acres in total with  $\pm$  18,948 SF available for development. All utilities have been brought to each pad in preparation to build. Greenville Dermatology occupies a  $\pm$  7,000 SF Class A Medical Building in the center of the professional office park.

### **LOCATION OVERVIEW**

The subject property is located  $\pm$  .4 miles from Haywood Road,  $\pm$  .6 miles from Laurens Road, and  $\pm$  1.5 miles from I-385. The site maintains an ease of access to both Woodruff Road and Halton Road. Roper Mountain Road, Verdae Boulevard, as well as I-85 are also easily accessible. The properties' surrounding commercial developments include single-family residential, multi-family, professional office, and professional medical office. The Fluor Daniel campus rests less than  $\pm$  1 mile to the northeast. Site rests in a prevalent S-1 Zoning Services District.