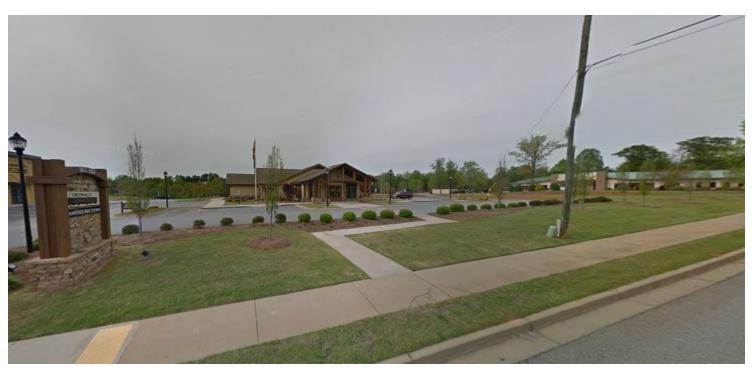

#### PROPERTY DESCRIPTION

SVN | BlackStream is pleased to present the opportunity to purchase these four [4] improved "pad ready" office sites with access to both Woodruff and Halton Road. Woodruff-Halton Professional Park is anchored by Greenville Dermatology. The portfolio of pads are  $\pm$  .435 acres in total with  $\pm$  18,948 SF available for development. All utilities have been brought to each pad in preparation to build. Greenville Dermatology occupies a  $\pm$  7,000 SF Class A Medical Building in the center of the professional office park.