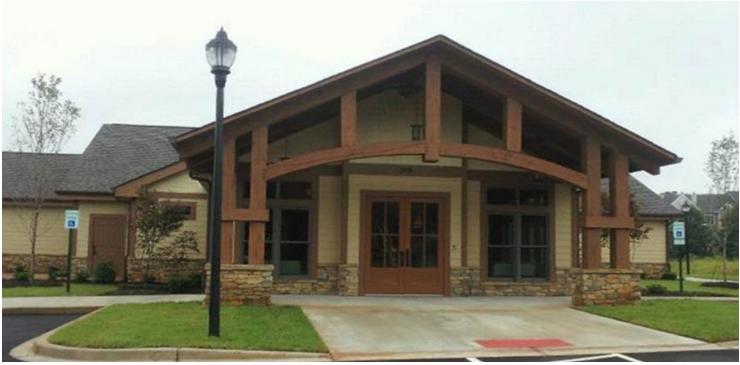

#### PROPERTY DESCRIPTION

SVN | BlackStream is pleased to present the opportunity to purchase these four [4] improved "pad ready" office sites with access to both Woodruff and Halton Road. Woodruff-Halton Professional Park is anchored by Greenville Dermatology. The portfolio of pads are  $\pm$  .435 acres in total with  $\pm$  18,948 SF available for development. All utilities have been brought to each pad in preparation to build. Greenville Dermatology occupies a  $\pm$  7,000 SF Class A Medical Building in the center of the professional office park.