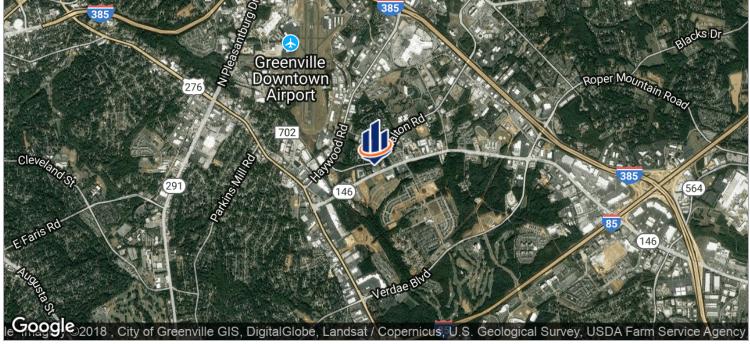

### **LOCATION OVERVIEW**

The subject property is located  $\pm$  .4 miles from Haywood Road,  $\pm$  .6 miles from Laurens Road, and  $\pm$  1.5 miles from I-385. The site maintains an ease of access to both Woodruff Road and Halton Road. Roper Mountain Road, Verdae Boulevard, as well as I-85 are also easily accessible. The properties' surrounding commercial developments include single-family residential, multi-family, professional office, and professional medical office. The Fluor Daniel campus rests less than  $\pm$  1 mile to the northeast. Site rests in a prevalent S-1 Zoning Services District.