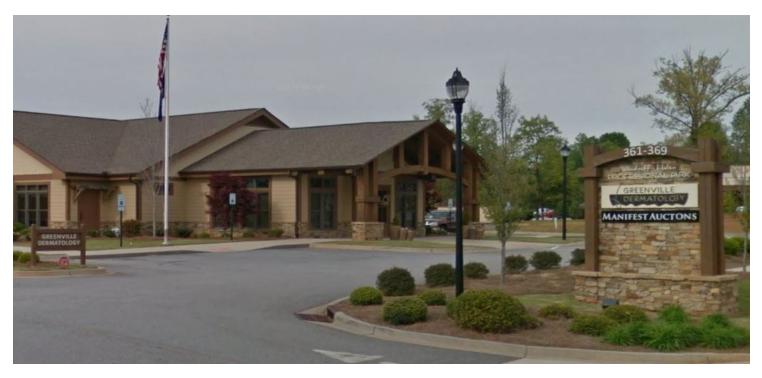

#### PROPERTY DESCRIPTION

SVN | BlackStream is pleased to present the opportunity to purchase these four [4] improved "pad ready" office sites with access to both Woodruff and Halton Road. Woodruff-Halton Professional Park is anchored by Greenville Dermatology. The portfolio of pads are  $\pm$  .435 acres in total with  $\pm$  18,948 SF available for development. All utilities have been brought to each pad in preparation to build. Greenville Dermatology occupies a  $\pm$  7,000 SF Class A Medical Building in the center of the professional office park.

### **LOCATION OVERVIEW**

The subject property is located  $\pm$  .4 miles from Haywood Road,  $\pm$  .6 miles from Laurens Road, and  $\pm$  1.5 miles from I-385. The site maintains an ease of access to both Woodruff Road and Halton Road. Roper Mountain Road, Verdae Boulevard, as well as I-85 are also easily accessible. The properties' surrounding commercial developments include single-family residential, multi-family, professional office, and professional medical office. The Fluor Daniel campus rests less than  $\pm$  1 mile to the northeast. Site rests in a prevalent S-1 Zoning Services District.