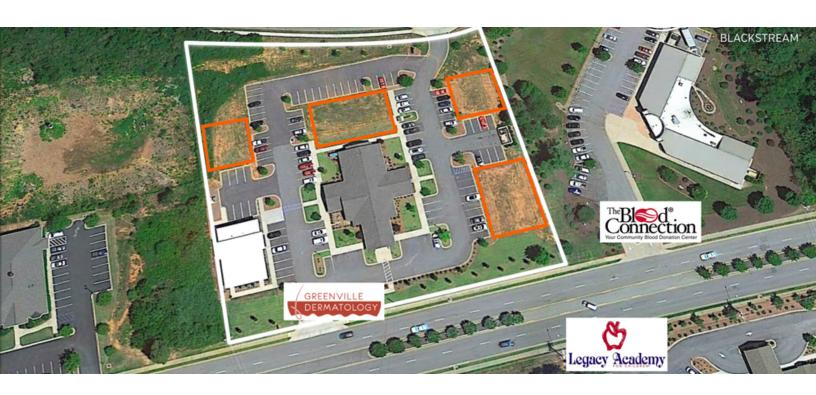

#### PROPERTY DESCRIPTION

SVN | BlackStream is pleased to present the opportunity to purchase these four [4] improved "pad ready" office sites with access to both Woodruff and Halton Road. Woodruff-Halton Professional Park is anchored by Greenville Dermatology. The portfolio of pads are  $\pm$  .435 acres in total with  $\pm$  18,948 SF available for development. All utilities have been brought to each pad in preparation to build. Greenville Dermatology occupies a  $\pm$  7,000 SF Class A Medical Building in the center of the professional office park.

### **LOCATION OVERVIEW**

The subject property is located  $\pm$  .4 miles from Haywood Road,  $\pm$  .6 miles from Laurens Road, and  $\pm$  1.5 miles from I-385. The site maintains an ease of access to both Woodruff Road and Halton Road. Roper Mountain Road, Verdae Boulevard, as well as I-85 are also easily accessible. The properties' surrounding commercial developments include single-family residential, multi-family, professional office, and professional medical office. The Fluor Daniel campus rests less than  $\pm$  1 mile to the northeast. Site rests in a prevalent S-1 Zoning Services District.