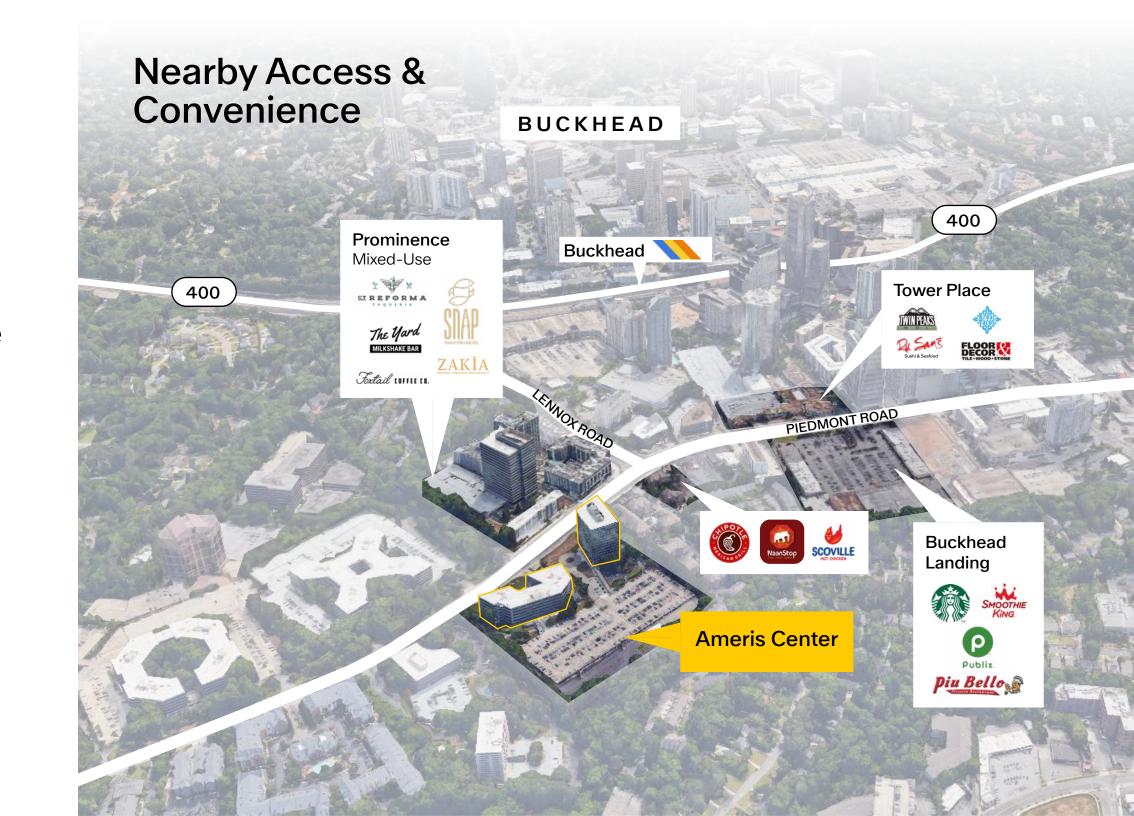

## An Urban Campus with a Dynamic Mix of Neighborhood Convenience

Located at the midpoint of Piedmont Road Corridor near the intersection of "Buckhead Loop", Ameris Center is a prime spot for a live-work-play lifestyle.

The Buckhead Loop provides strategic connectivity, offering easy access to GA 400, and making commuting convenient for businesses and employees. Complementing the accessibility is the expanding retail scene, where local retailers continue to join the current roster of conveniences that service the community.

Adding to this emerging urban vibrancy is the prominent retail center, Buckhead Landing. This newly renovated retail center is home to numerous restaurants as well as a brand new Publix shopping center.