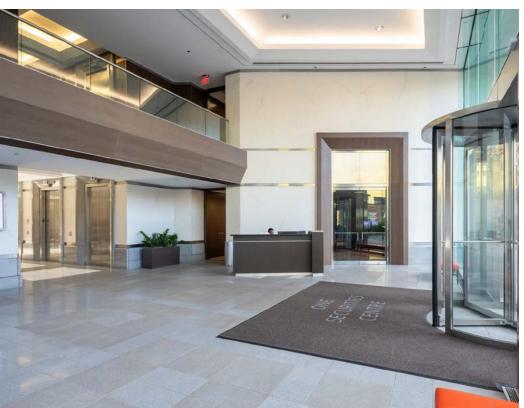

## **Expansive Office Campus**

- Two mid-rise office buildings totaling 532,000 SF
- High-end tenant amenities including on-site cafés, self service sundry store, two large conference rooms, tenant lounge, as well as a full-service bank/ATM
- One of the highest parking ratios in Buckhead: 3.2 / 1,000 SF
- Energy Star certified
- 24-hour on-site security personnel
- Dedicated on-site property management with handson approach
- New, well-capitalized ownership
- Spec suite program coming soon

#### Modern Amenities

- Impressive common area renovations
- 24-hour security
- Parking amenities including electrical vehicle charging stations
- Surrounding outdoor seating areas