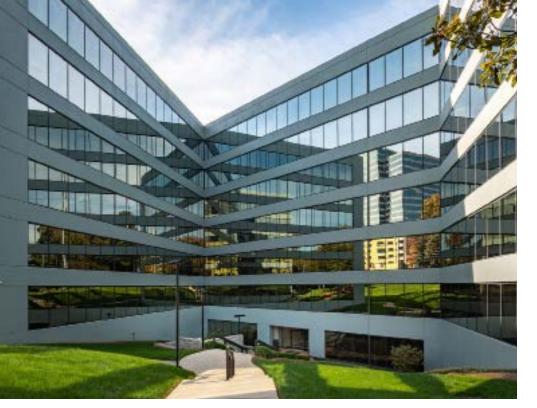

## **Expansive Office Campus**

- Two mid-rise office buildings totaling 532,000 SF
- High-end tenant amenities including on-site cafés, self service sundry store, two large conference rooms, tenant lounge, as well as a full-service bank/ATM
- One of the highest parking ratios in Buckhead: 3.2 / 1,000 SF
- Energy Star certified
- 24-hour on-site security personnel
- Dedicated on-site property management with handson approach
- New, well-capitalized ownership
- Spec suite program coming soon

#### Modern Amenities

- Impressive common area renovations
- 24-hour security
- Parking amenities including electrical vehicle charging stations
- Surrounding outdoor seating areas