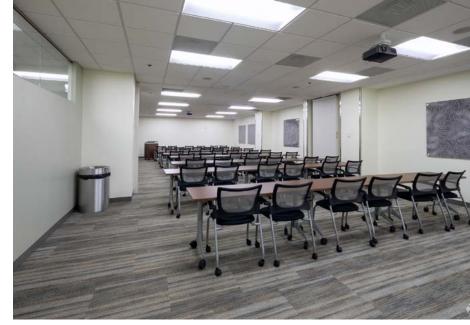

#### Conference Centers

- 2 large, flexible, tenant-only conference centers for your use
- Seating up to 50 people