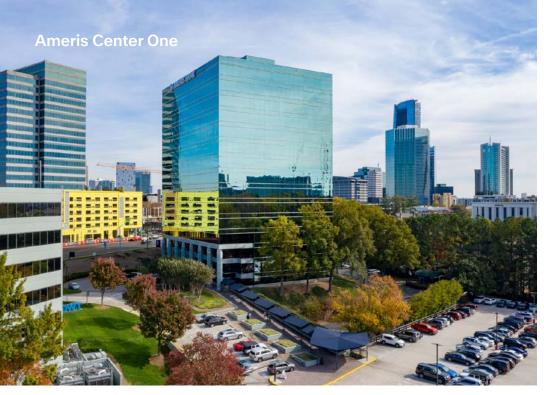

## **Expansive Office Campus**

- Two mid-rise office buildings totaling 532,000 SF
- High-end tenant amenities including on-site cafés, self service sundry store, two large conference rooms, tenant lounge, as well as a full-service bank/ATM
- One of the highest parking ratios in Buckhead: 3.2 / 1,000 SF
- Energy Star certified
- 24-hour on-site security personnel
- Dedicated on-site property management with handson approach
- New, well-capitalized ownership
- Spec suite program coming soon

## **Ameris Center**

3490 & 3500 Piedmont Rd NE | Atlanta, GA