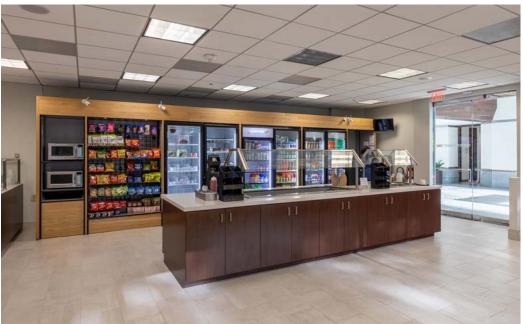

## **Expansive Office Campus**

- Two mid-rise office buildings totaling 532,000 SF
- High-end tenant amenities including on-site cafés, self service sundry store, two large conference rooms, tenant lounge, as well as a full-service bank/ATM
- One of the highest parking ratios in Buckhead: 3.2 / 1,000 SF
- Energy Star certified
- 24-hour on-site security personnel
- Dedicated on-site property management with handson approach
- New, well-capitalized ownership
- Spec suite program coming soon