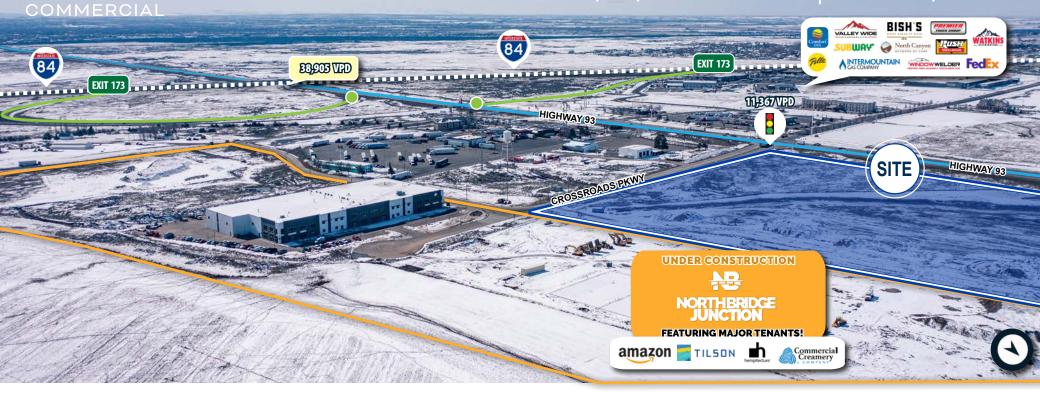

208.947.0827 holly@tokcommercial.com Multiple retail pad opportunities for sale, build-to-suit, or ground lease.

Excellent opportunity to deliver to the growing north Twin Falls metro area.

Directly adjacent to the new +400,000 SF industrial park and employement hub, Northbridge Junction, featuring tenants such as Amazon, Commercial Creamery, Hempitecture, and Tilson.

Ideal location on Highway 93 frontage and signalized intersection, next to major truck stops.

Perfect for fast food, gas and hospitality users.

Just off I-84 on the north side of Exit 173.

DETAILS

PROPERTY TYPE: Retail Pad

## LOCATED DIRECTLY OFF OF 1-84