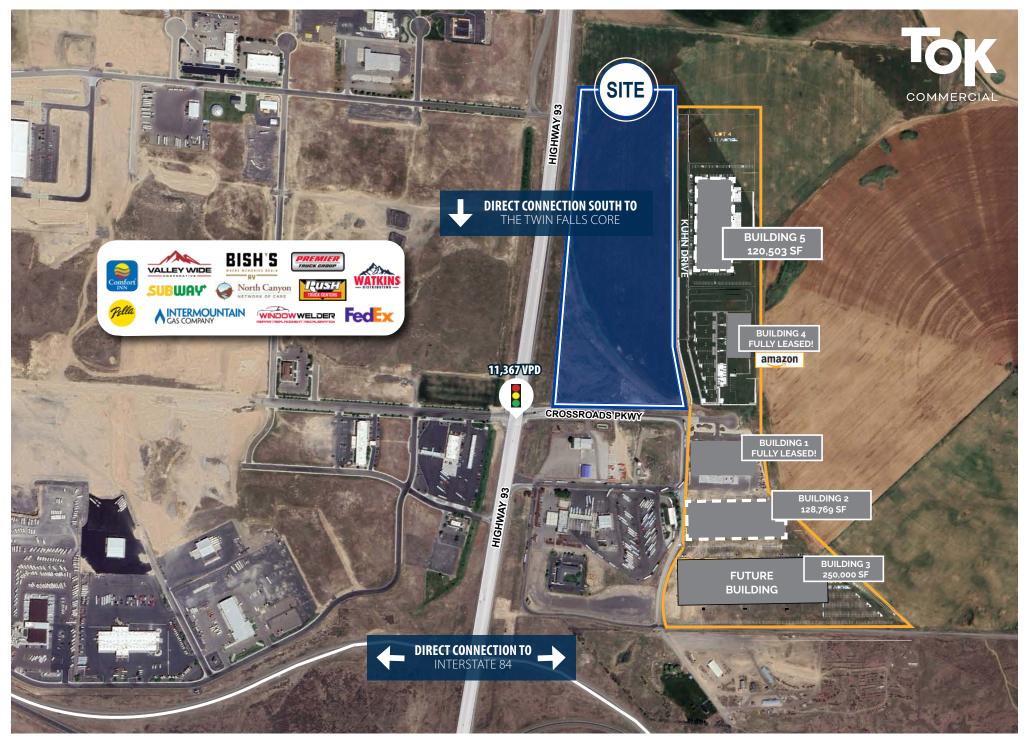

208.947.0827 holly@tokcommercial.com Multiple retail pad opportunities for sale, build-to-suit, or ground lease.

Excellent opportunity to deliver to the growing north Twin Falls metro area.

Directly adjacent to the new +400,000 SF industrial park and employement hub, Northbridge Junction, featuring tenants such as Amazon, Commercial Creamery, Hempitecture, and Tilson.

Ideal location on Highway 93 frontage and signalized intersection, next to major truck stops.

Perfect for fast food, gas and hospitality users.

Just off I-84 on the north side of Exit 173.

DETAILS

PROPERTY TYPE: Retail Pad