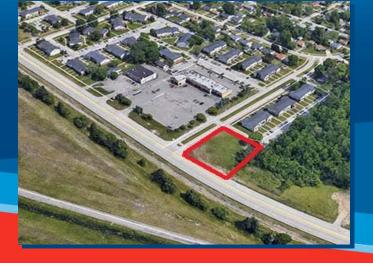

## Land Availability

For Sale

.52 Acres Vacant Land

30601 Eureka Road Romulus, MI 48174

**Sale Price :** \$176.000 Cash

Lease Rate :

Gross Sq Ft:

Total Available Sq Ft Min Available Sq Ft: Max Contiguous Sq Ft:

PRICE REDUCED

Half an Acre of Prime Real Estate

Drive-Thru Restaurant Permitted

Located on the Southern Border of Detroit Metro Airport, Just

West Of Middlebelt

Traffic Counts of 40,000

Site Status:

Acres:

**Zoning:** C-2, General Business

Sub-Type: Floors: Basement: Loading Docks:

Traffic Count:

Eureka 40.000

Demographics:

3 Miles

Population: 18.655
DT Population: 13.217
# Households: 6,976
HH Income: \$51.411