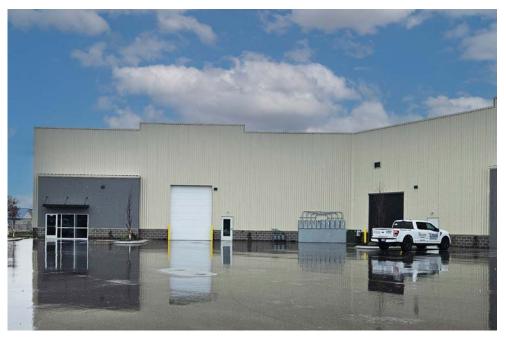

## **OFFERING DETAILS**

Property Address 3410 W. Nelis Drive Meridian, ID 83646

Building Size 36,100 SF Total

Lot Size 2.49 Acres

Zoning I-L, Light Industrial

Dock Doors 2

Grade Doors

Power 800 Amps, 480 Volts, 3 Phase

Clear Height 26'

Sale Price \$8,900,000 | \$246.54/SF

- New construction industrial building.
- Excellent central location, strategically located just off the Ten Mile Road corridor, surrounded by rapid growth.
- Less than 10 minutes to Interstate access, via Ten Mile's Exit 42.
- Dock high doors and grade level doors.
- Rear storage/patio area.