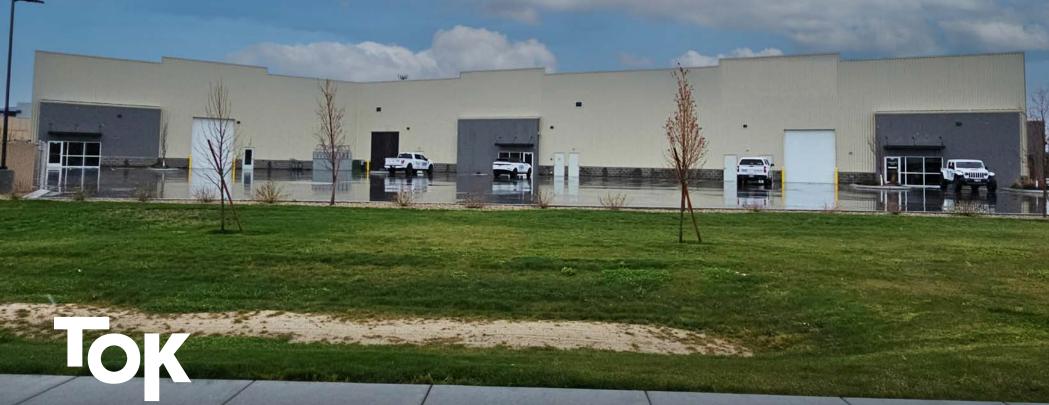

## **OFFERING DETAILS**

Property Address 3410 W. Nelis Drive Meridian, ID 83646

Building Size 36,100 SF Total

Lot Size 2.49 Acres

Zoning I-L, Light Industrial

Dock Doors 2

Grade Doors

Power 800 Amps, 480 Volts, 3 Phase

Clear Height 26'

Sale Price \$8,900,000 | \$246.54/SF

- New construction industrial building.
- Excellent central location, strategically located just off the Ten Mile Road corridor, surrounded by rapid growth.
- Less than 10 minutes to Interstate access, via Ten Mile's Exit 42.
- Dock high doors and grade level doors.
- Rear storage/patio area.