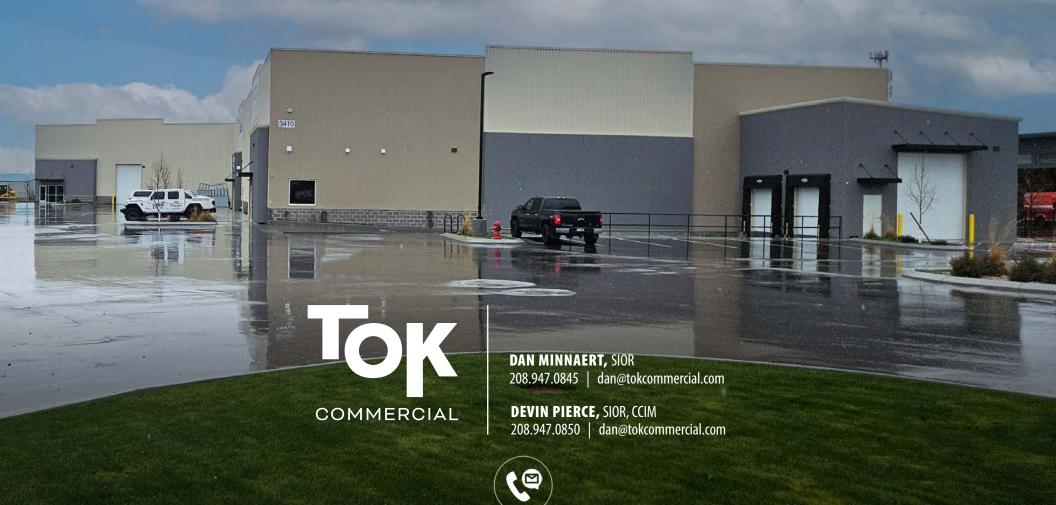

## 3410 WEST NELIS DRIVE

MERIDIAN, IDAHO 83646

COMMERCIAL

**DAN MINNAERT SIOR, CCIM** 208.947.0845 | brent@tokcommercial.com

**DEVIN PIERCE SIOR**208.947.0850 | devin@tokcommercial.com

\$8,900,000

## **OFFERING DETAILS**

Property Address 3410 W. Nelis Drive Meridian, ID 83646

Building Size 36,100 SF Total

Lot Size 2.49 Acres

Zoning I-L, Light Industrial

Dock Doors 2

Grade Doors

Power 800 Amps, 480 Volts, 3 Phase

Clear Height 26'

Sale Price \$8,900,000 | \$246.54/SF

- New construction industrial building.
- Excellent central location, strategically located just off the Ten Mile Road corridor, surrounded by rapid growth.
- Less than 10 minutes to Interstate access, via Ten Mile's Exit 42.
- Dock high doors and grade level doors.
- Rear storage/patio area.