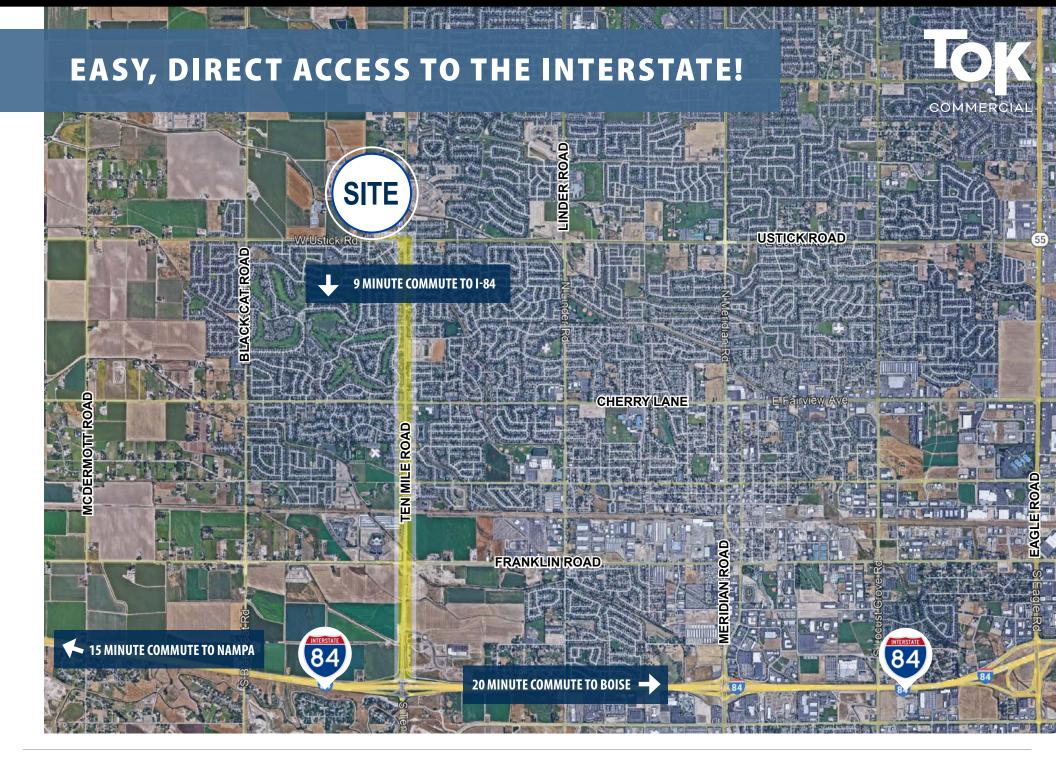

Clear Height 26'

Sale Price \$8,900,000 | \$246.54/SF

- New construction industrial building.
- Excellent central location, strategically located just off the Ten Mile Road corridor, surrounded by rapid growth.
- Less than 10 minutes to Interstate access, via Ten Mile's Exit 42.
- Dock high doors and grade level doors.
- Rear storage/patio area.