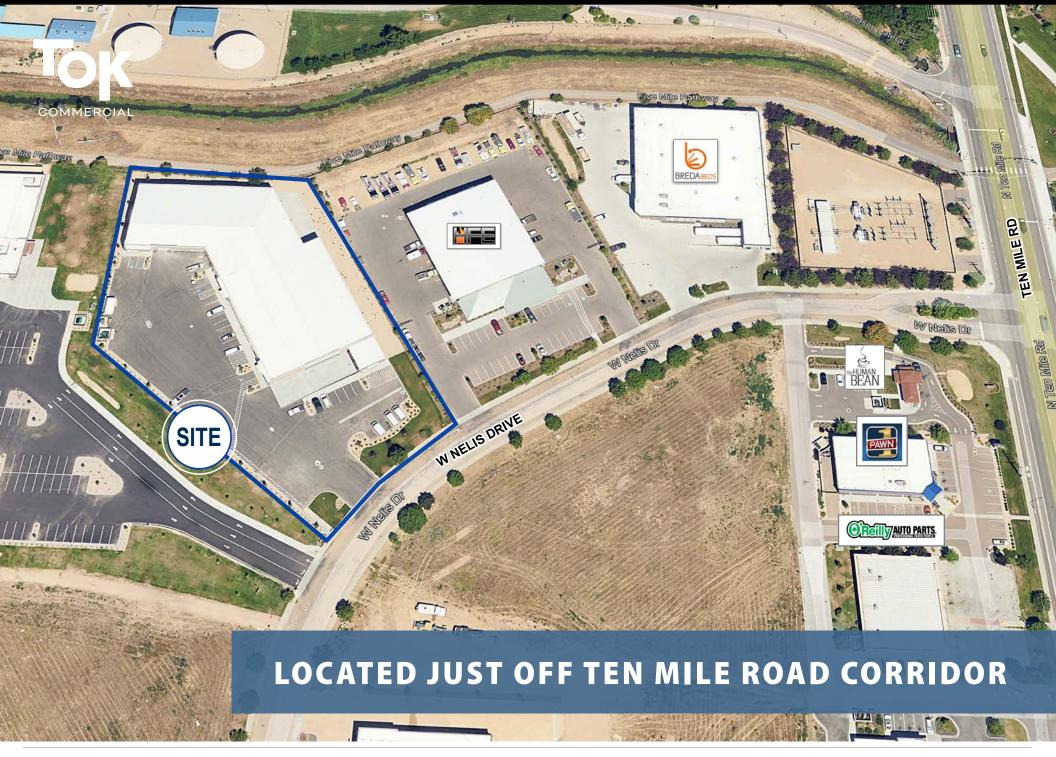

Clear Height 26'

Sale Price \$8,900,000 | \$246.54/SF

- New construction industrial building.
- Excellent central location, strategically located just off the Ten Mile Road corridor, surrounded by rapid growth.
- Less than 10 minutes to Interstate access, via Ten Mile's Exit 42.
- Dock high doors and grade level doors.
- Rear storage/patio area.