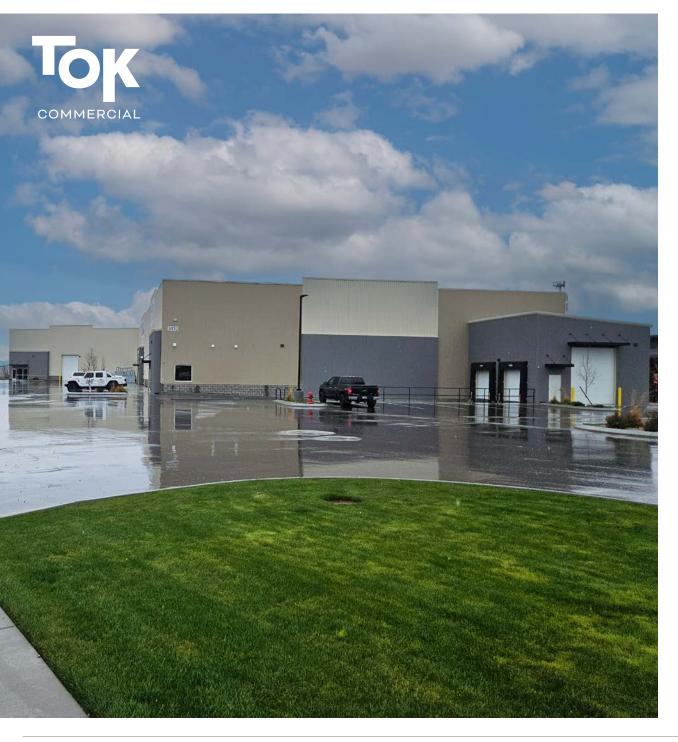

## **OFFERING DETAILS**

Property Address 3410 W. Nelis Drive Meridian, ID 83646

Building Size 36,100 SF Total

Lot Size 2.49 Acres

Zoning I-L, Light Industrial

Dock Doors 2

Grade Doors

Power 800 Amps, 480 Volts, 3 Phase

Clear Height 26'

Sale Price \$8,900,000 | \$246.54/SF

- New construction industrial building.
- Excellent central location, strategically located just off the Ten Mile Road corridor, surrounded by rapid growth.
- Less than 10 minutes to Interstate access, via Ten Mile's Exit 42.
- Dock high doors and grade level doors.
- Rear storage/patio area.