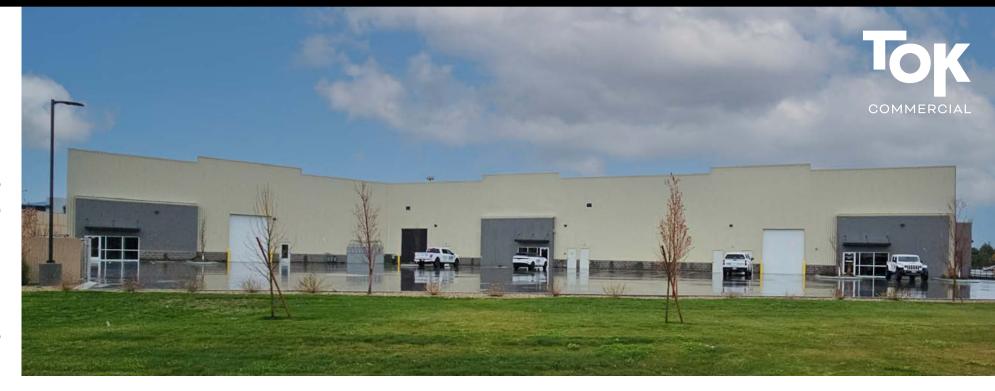

## **OFFERING DETAILS**

Property Address 3410 W. Nelis Drive Meridian, ID 83646

Building Size 36,100 SF Total

Lot Size 2.49 Acres

Zoning I-L, Light Industrial

Dock Doors 2

Grade Doors

Power 800 Amps, 480 Volts, 3 Phase

Clear Height 26'

Sale Price \$8,900,000 | \$246.54/SF

- New construction industrial building.
- Excellent central location, strategically located just off the Ten Mile Road corridor, surrounded by rapid growth.
- Less than 10 minutes to Interstate access, via Ten Mile's Exit 42.
- Dock high doors and grade level doors.
- Rear storage/patio area.