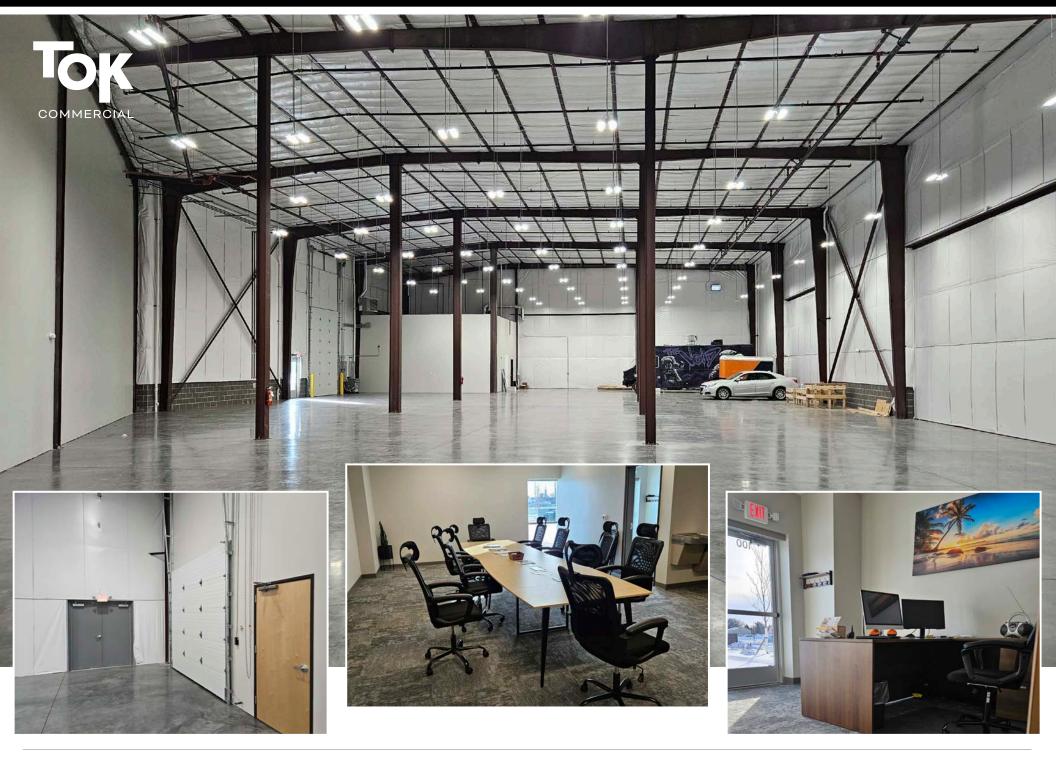

Clear Height 26'

Sale Price \$8,900,000 | \$246.54/SF

- New construction industrial building.
- Excellent central location, strategically located just off the Ten Mile Road corridor, surrounded by rapid growth.
- Less than 10 minutes to Interstate access, via Ten Mile's Exit 42.
- Dock high doors and grade level doors.
- Rear storage/patio area.