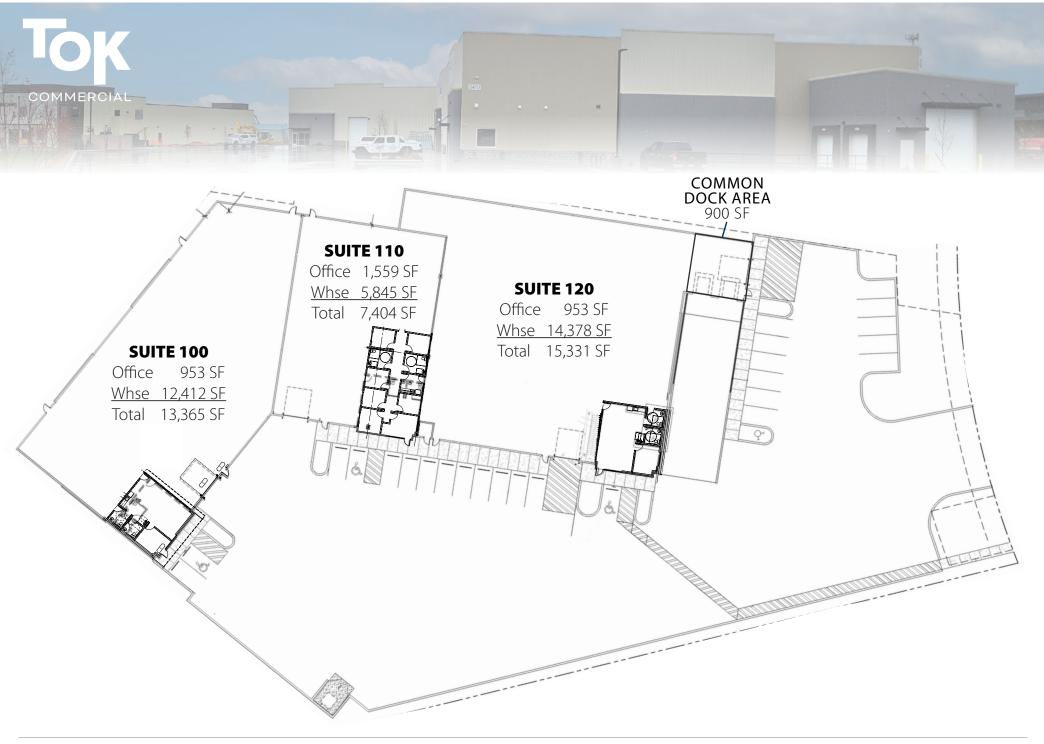

## **OFFERING DETAILS**

Property Address 3410 W. Nelis Drive Meridian, ID 83646

Building Size 36,100 SF Total

Lot Size 2.49 Acres

Zoning I-L, Light Industrial

Dock Doors 2

Grade Doors

Power 800 Amps, 480 Volts, 3 Phase

Clear Height 26'

Sale Price \$8,900,000 | \$246.54/SF

- New construction industrial building.
- Excellent central location, strategically located just off the Ten Mile Road corridor, surrounded by rapid growth.
- Less than 10 minutes to Interstate access, via Ten Mile's Exit 42.
- Dock high doors and grade level doors.
- Rear storage/patio area.