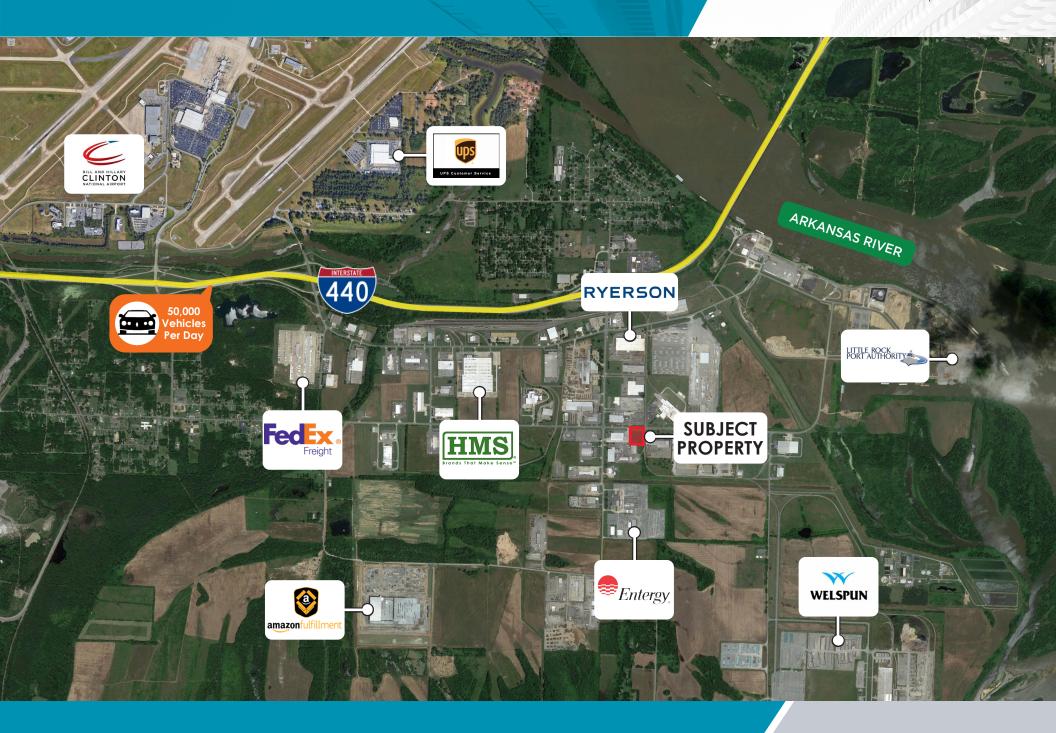

### PROPERTY HIGHLIGHTS

- 2.5 +/- acres of development land located in the Port of Little Rock adjacent to L&W Supply
- Build to suit opportunity
- Zoning: I-3
- Easy access to I-440, I-40, I-30, and Hwy 67/167
- · Potential for large fenced yard
- Convenient proximity to the airport