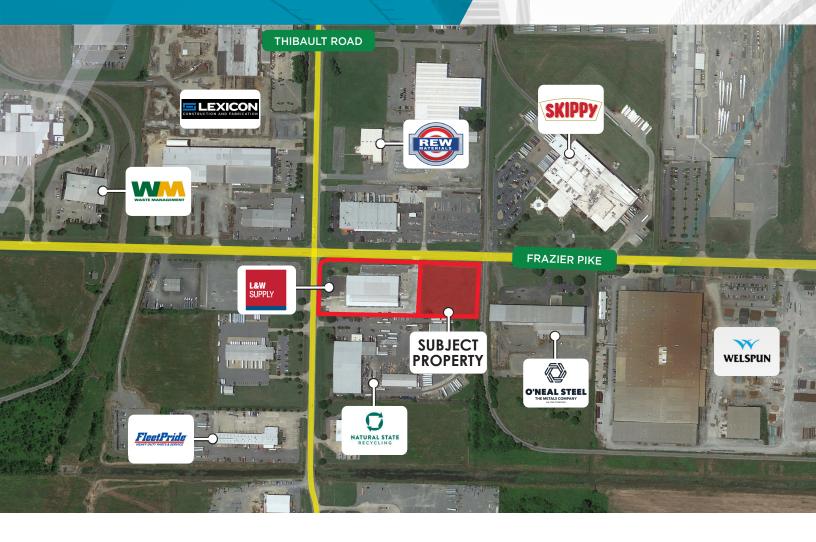

## **Build to Suit Opportunity**

8423 Frazier Pike | Little Rock, AR 72206

### PROPERTY HIGHLIGHTS

- 2.5 +/- acres of development land located in the Port of Little Rock adjacent to L&W Supply
- Build to suit opportunity
- Zoning: I-3
- Easy access to I-440, I-40, I-30, and Hwy 67/167
- · Potential for large fenced yard
- Convenient proximity to the airport