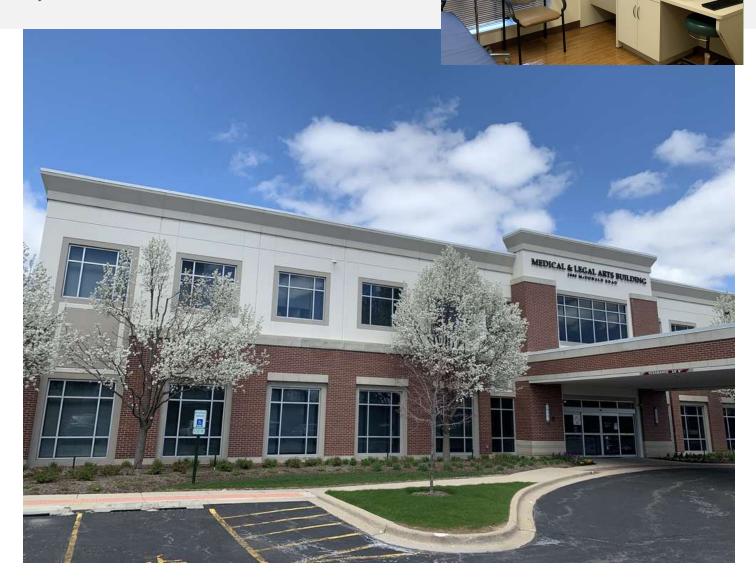

### Medical And Legal Arts Building

2000 McDonald Road, South Elgin, IL 60177

Medical Or Office For Lease

#### **OFFERING SUMMARY**

**Available SF:** 1,539-1,790 SF

Lease Rate: \$22.00 NNN

**Estimated Tax &** 

Operating: \$13.50 PSF

Building Size: 32,415 SF

#### PROPERTY HIGHLIGHTS

- Fully built out, efficient medical office ideal for small practice
- Join Midwest Center for Women's Health and GI Alliance
- Waiting room, reception area, in-suite restroom, exam rooms with sinks
- Monument signage just off Randall Road and at ample parking lot entrance
- Close to Northwestern Delnor Hospital and Advocate Sherman Hospital
- See video tour at https://vimeo.com/590080349/76a5a3e986
- Close to Northwestern Delnor Hospitaland Advocate and Sherman Hospital