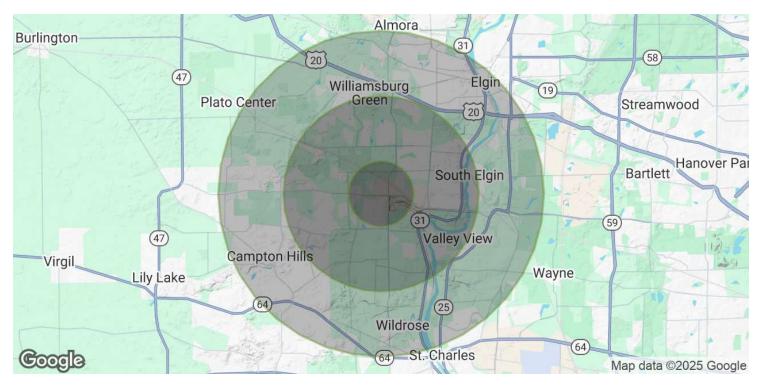

### Medical And Legal Arts Building

2000 McDonald Road, South Elgin, IL 60177

Urgent Care Or Office For Lease

| POPULATION           | 1 MILE    | 3 MILES   | 5 MILES   |
|----------------------|-----------|-----------|-----------|
| Total Population     | 5,312     | 43,931    | 112,124   |
| Average age          | 35.4      | 35.4      | 36.0      |
| Average age (Male)   | 36.3      | 35.4      | 35.4      |
| Average age (Female) | 34.9      | 35.6      | 36.9      |
|                      |           |           |           |
| HOUSEHOLDS & INCOME  | 1 MILE    | 3 MILES   | 5 MILES   |
| Total households     | 1,715     | 14,367    | 37,805    |
| # of persons per HH  | 3.1       | 3.1       | 3.0       |
| Average HH income    | \$112,653 | \$107,830 | \$97,880  |
| Average house value  | \$409,894 | \$376,465 | \$347,024 |

<sup>\*</sup> Demographic data derived from 2020 ACS - US Census