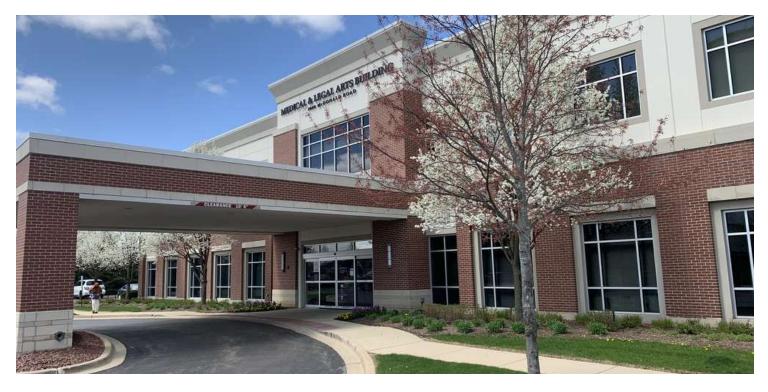

### Medical And Legal Arts Building

2000 McDonald Road, South Elgin, IL 60177

Medical Or Office For Lease

#### **OFFERING SUMMARY**

**Available SF:** 1,539-1,790 SF

Lease Rate: \$22.00 NNN

**Estimated Tax &** 

Operating: \$13.50 PSF

Building Size: 32,415 SF

#### PROPERTY HIGHLIGHTS

- Fully built out, efficient medical office ideal for small practice
- Join Midwest Center for Women's Health and GI Alliance
- Waiting room, reception area, in-suite restroom, exam rooms with sinks
- Monument signage just off Randall Road and at ample parking lot entrance
- Close to Northwestern Delnor Hospital and Advocate Sherman Hospital
- See video tour at https://vimeo.com/590080349/76a5a3e986
- Close to Northwestern Delnor Hospitaland Advocate and Sherman Hospital