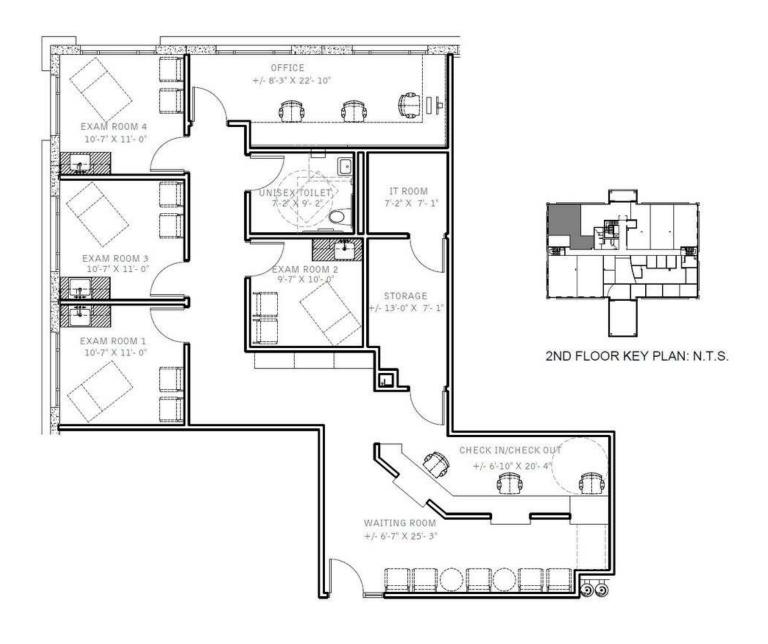

FLOOR PLANS SUITE 270 1,790 RSF SPEC PLAN

### Medical And Legal Arts Building

2000 McDonald Road, South Elgin, IL 60177

Sample Spec Plan - Medical Or Office

**LOCATION MAP** 