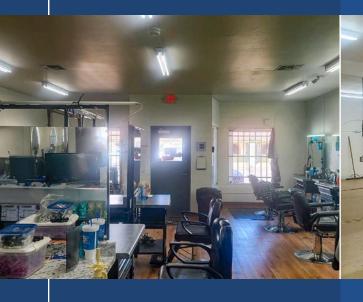

### PROPERTY OVERVIEW

- 7,226 SF Owner/User Office/Retail/Flex For Sale or Lease
- Sale Price: \$650,000 (\$89.95 PSF)
- 8 Parking Spaces in Front of Building (Street Parking Allowed)
- Double Doors Connecting the Two Suites

#### 409 N Main St | 2,274 SF | \$10.00 MG

- HVAC Cooled
- 10' Clear Height
- 4 Offices, Break Room, Bull Pen, 2 Rest Rooms, 1 Rear Single Door

#### 413 N Main St | 4,952 SF | \$10.00 MG

- HVAC Cooled
- 10' Clear Height
- Security System (Video & Motion Sensors)
- 400A 3-Ph Power with 8 Electrical Drop Cords & 18 Wall Outlets
- Break Room, Bull Pen, 2 Rest Rooms, 1 Rear Double Door, & 1 Rear Single Door