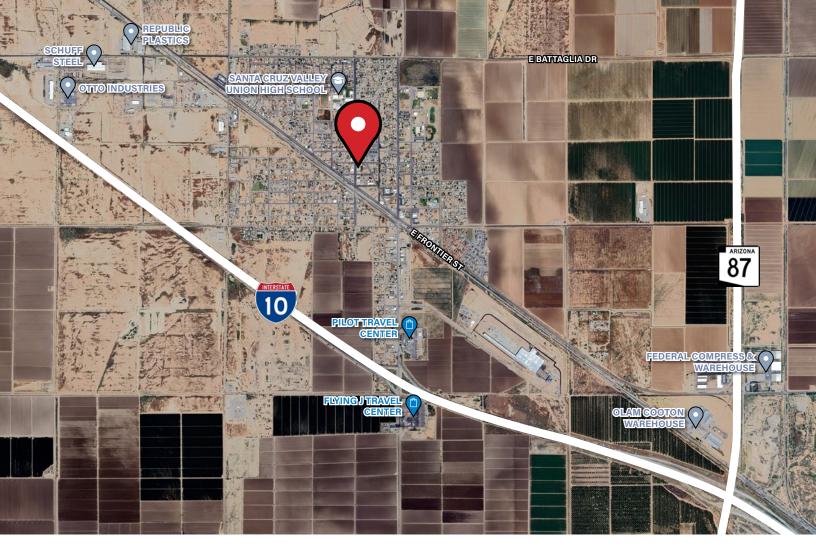

# **409-413** N Main St Eloy, AZ 85131

### DEMO-GRAPHICS 5-Mile Radius (2023)

Take Advantage of Pinal County's Unprecedented Growth!

Locally Owned. Globally Connected.

TEMPE: 2323 W. University Drive, Tempe, AZ 85281 | 480.966.2301 SCOTISDALE: 8777 N. Gainey Center Dr., Suite 245, Scottsdale, AZ 85258 | www.cpiaz.com