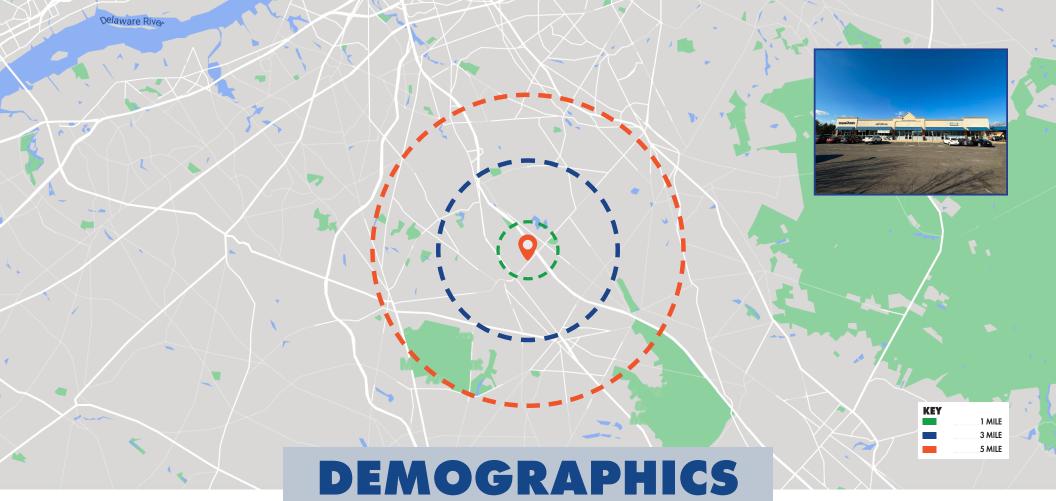

**FOR LEASE** 681 BERLIN-CROSS KEYS ROAD, SICKLERVILLE, NJ 08081

856.797.1919 VantageRES.com

| POPULATION        |        |        |         |  |
|-------------------|--------|--------|---------|--|
| MILE              | 1 MILE | 3 MILE | 5 MILE  |  |
| AVERAGE<br>2023   | 6,994  | 6,441  | 139,516 |  |
| PROJECTED<br>2028 | 7,065  | 65,879 | 142,035 |  |

| HOUSEHOLDS        |        |        |        |  |
|-------------------|--------|--------|--------|--|
| MILE              | 1 MILE | 3 MILE | 5 MILE |  |
| AVERAGE<br>2023   | 2,421  | 23,756 | 50,571 |  |
| PROJECTED<br>2028 | 2,448  | 24,172 | 51,522 |  |

| INCOME            |           |           |           |  |  |
|-------------------|-----------|-----------|-----------|--|--|
| MILE              | 1 MILE    | 3 MILE    | 5 MILE    |  |  |
| AVERAGE<br>INCOME | \$131,391 | \$115,328 | \$115,512 |  |  |
| MEDIAN<br>INCOME  | \$121,422 | \$94,499  | \$94,958  |  |  |