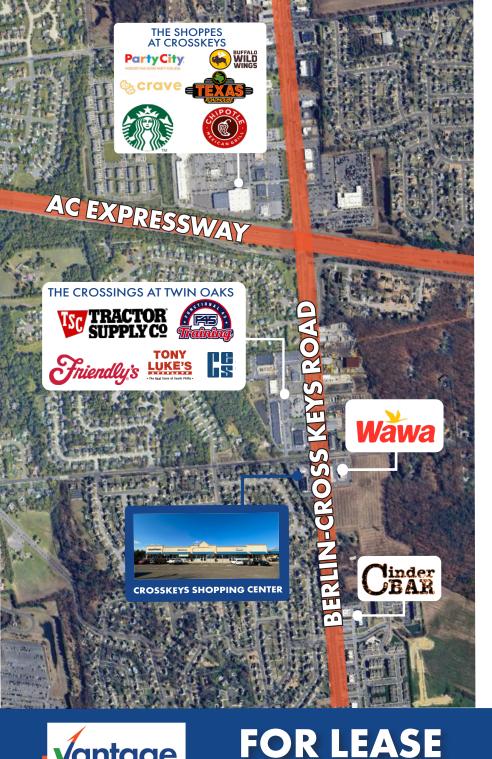

### NEARBY AMENITIES

#### DINING

- Applebees
- Buffalo Wild Wings
- Cinder Bar
- Creanies Ice Cream
- Crumbl Cookie
- Dunkin •

### **RETAIL/GROCERY**

- Bowlero
- CarMax
- CVS
- Hobby Lobby
- Lowes
- Marshalls
- Regal UA

- House of Brews •
  - American Grill
- IHOP
- Jersey Mikes • Liscios Italian
  - Bakery
  - Mcdonalds

•

•

•

Panda Express •

- Racks Pub & Gril
- Sakura Japanese Restaurant
- Starbucks •
- Texas Roadhouse

- Walgreens
- Walmart •
- The Home Depot ٠
- Tractor Supply
- Turnersville Auto Mall

Sams Club

Target

- Ulta
- Urban Air Trampoline Park

Wawa

856.797.1919

VantageRES.com

681 BERLIN-CROSS KEYS ROAD, SICKLERVILLE, NJ 08081

**Royal Farms** 

## **AERIAL VIEW**

856.797.1919 VantageRES.com **FOR LEASE** 681 BERLIN-CROSS KEYS ROAD, SICKLERVILLE, NJ 08081