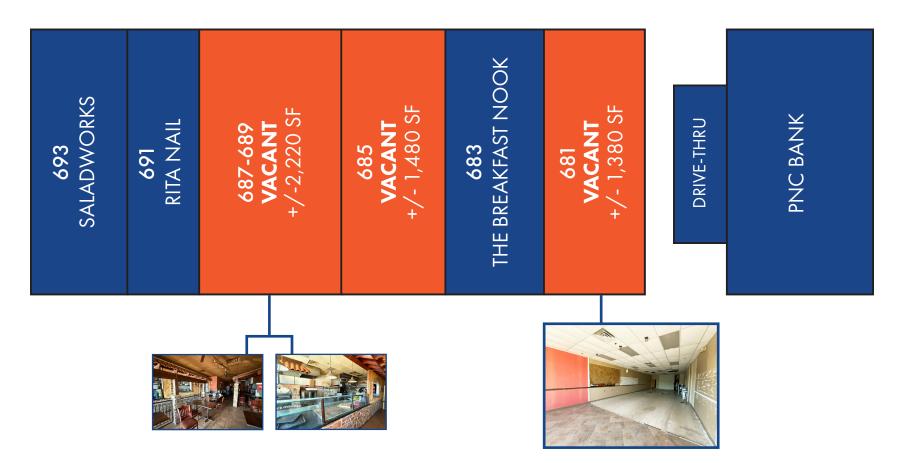

## **PROPERTY SUMMARY**

Asking Lease Rate: \$18/SF NNN

SF Available:

End-Cap Unit 687-689: +/- 2,200 SF

Fully Equipped Restaurants:

- In-Line Unit 681: +/- 1,380 SF
- In-Line Unit 685: +/- 1,400 SF

Signage: Facade Parking: +/- 80 Spaces Traffic Count: +/- 23,292 VPD

+ Flexible unit sizes ranging from 1,380 SF to 2,200 SF, including two fully equipped restaurant spaces with 2nd generation kitchens, perfect for restaurants or food-service establishments

+ Strategically located in a Highway Commercial Zone, among high demographic neighborhoods, this center is near major retail, medical, and office complexes, offering a built-in customer base and diverse business synergy opportunities. Nearby amenities include Target, Wawa, Inspira Hospital, Dave's Hot Chicken and more