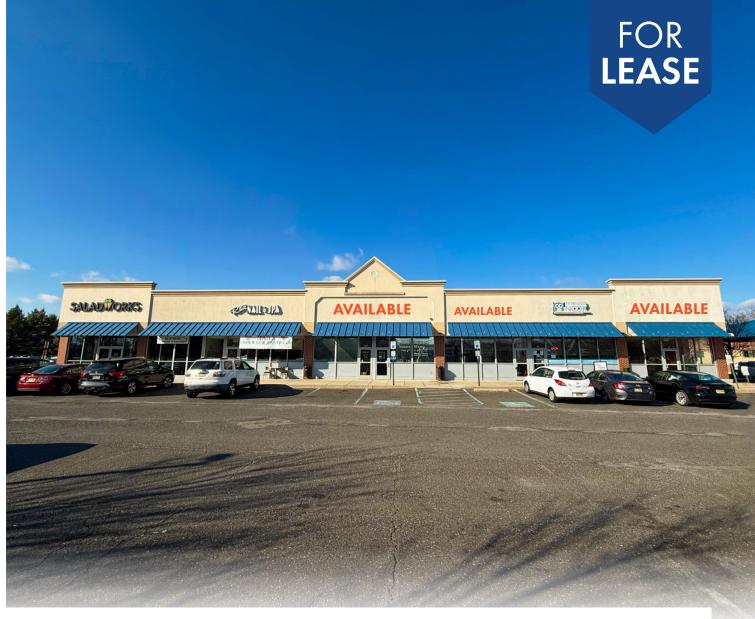

### **CROSSKEYS CENTER** 681 BERLIN-CROSS KEYS ROAD, SICKLERVILLE, NJ 08081

DISCLAIMER: The information contained herein has been obtained from sources deemed reliable. Vantage RES makes no representation, guarantee or warranty about its accuracy. Any projections, opinions, assumptions or estimates provided by Vantage RES are for discussion purposes only and do not represent the current or future performance, condition of a property, location or market and subject to errors, omissions, change of price, lease, prior sale or financing, or withdrawal without notice.

## **PROPERTY SUMMARY**

Asking Lease Rate: \$18/SF NNN

SF Available:

End-Cap Unit 687-689: +/- 2,200 SF

Fully Equipped Restaurants:

- In-Line Unit 681: +/- 1,380 SF
- In-Line Unit 685: +/- 1,400 SF

Signage: Facade Parking: +/- 80 Spaces Traffic Count: +/- 23,292 VPD

# **PROPERTY HIGHLIGHTS**

+ Located on one of Sicklerville's most heavily traveled corridors, this retail center enjoys unparalleled visibility with consistent daily traffic. Its proximity to major roadways, including the Atlantic City Expressway, and surrounding commercial activity makes it a key destination for both local residents and commuters, ensuring maximum exposure and accessibility for your business

+ Flexible unit sizes ranging from 1,380 SF to 2,200 SF, including two fully equipped restaurant spaces with 2nd generation kitchens, perfect for restaurants or food-service establishments

+ Strategically located in a Highway Commercial Zone, among high demographic neighborhoods, this center is near major retail, medical, and office complexes, offering a built-in customer base and diverse business synergy opportunities. Nearby amenities include Target, Wawa, Inspira Hospital, Dave's Hot Chicken and more