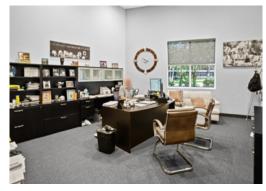

| 1182 East Newport Center Drive, Deerfield Beach |
| Property Type:                             | Flex (Office & Warehouse)                       |
| Year Built:                                | 2001                                            |
| Total Building Area:                       | 12,049 SF                                       |
| Ceiling Height:                            | 18'                                             |
| Lot Size:                                  | 1.25 Acres                                      |
| Zoning:                                    | PID                                             |
| Parking Ratio:                             | 4.25/1,000                                      |









# Property Photos























# Property Photos























# Property Photos























# Property Site Plan









SECOND FLOOR PLAN

1"= 1/8'-0"

#### FOR MORE INFORMATION



Brian Ahearn, CCIM
Senior Vice President
Industrial Brokerage Services
T: 954.361.6198
M: 954.937.4540
BAhearn@butters.com

JC Conte, SIOR
Director
Industrial Brokerage Services
T: 954.418.7198
M: 954.336.8001
JCConte@butters.com

Virginia Calcaño Senior Associate Industrial Brokerage Services M: 954.588.9033 VCalcano@butters.com 1182 EAST NEWPORT CENTER DRIVE DEERFIELD BEACH, FLORIDA 33442