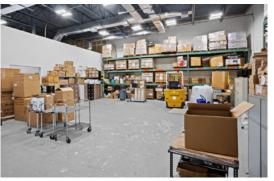

Center Drive, Deerfield Beach |
| Property Type:                             | Flex (Office & Warehouse)                       |
| Year Built:                                | 2001                                            |
| Total Building Area:                       | 12,049 SF                                       |
| Ceiling Height:                            | 18'                                             |
| Lot Size:                                  | 1.25 Acres                                      |
| Zoning:                                    | PID                                             |
| Parking Ratio:                             | 4.25/1,000                                      |









# Property Photos























# Property Photos























# Property Photos























# Property Site Plan









SECOND FLOOR PLAN

1"= 1/8'-0"

#### FOR MORE INFORMATION



Brian Ahearn, CCIM
Senior Vice President
Industrial Brokerage Services
T: 954.361.6198
M: 954.937.4540
BAhearn@butters.com

JC Conte, SIOR
Director
Industrial Brokerage Services
T: 954.418.7198
M: 954.336.8001
JCConte@butters.com

Virginia Calcaño Senior Associate Industrial Brokerage Services M: 954.588.9033 VCalcano@butters.com 1182 EAST NEWPORT CENTER DRIVE DEERFIELD BEACH, FLORIDA 33442