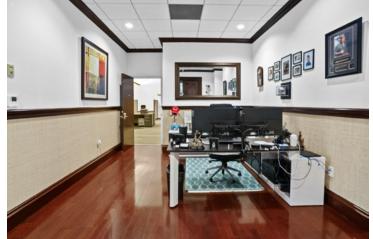

| 1182 East Newport Center Drive, Deerfield Beach |
| Property Type:                             | Flex (Office & Warehouse)                       |
| Year Built:                                | 2001                                            |
| Total Building Area:                       | 12,049 SF                                       |
| Ceiling Height:                            | 18'                                             |
| Lot Size:                                  | 1.25 Acres                                      |
| Zoning:                                    | PID                                             |
| Parking Ratio:                             | 4.25/1,000                                      |









# Property Photos























# Property Photos























# Property Photos























# Property Site Plan









SECOND FLOOR PLAN

1"= 1/8'-0"

#### FOR MORE INFORMATION



Brian Ahearn, CCIM
Senior Vice President
Industrial Brokerage Services
T: 954.361.6198
M: 954.937.4540
BAhearn@butters.com

JC Conte, SIOR
Director
Industrial Brokerage Services
T: 954.418.7198
M: 954.336.8001
JCConte@butters.com

Virginia Calcaño Senior Associate Industrial Brokerage Services M: 954.588.9033 VCalcano@butters.com 1182 EAST NEWPORT CENTER DRIVE DEERFIELD BEACH, FLORIDA 33442