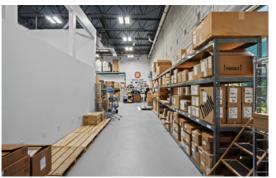

t Newport Center Drive, Deerfield Beach |
| Property Type:                             | Flex (Office & Warehouse)                       |
| Year Built:                                | 2001                                            |
| Total Building Area:                       | 12,049 SF                                       |
| Ceiling Height:                            | 18'                                             |
| Lot Size:                                  | 1.25 Acres                                      |
| Zoning:                                    | PID                                             |
| Parking Ratio:                             | 4.25/1,000                                      |









# Property Photos























# Property Photos























# Property Photos























# Property Site Plan









SECOND FLOOR PLAN

1"= 1/8'-0"

#### FOR MORE INFORMATION



Brian Ahearn, CCIM
Senior Vice President
Industrial Brokerage Services
T: 954.361.6198
M: 954.937.4540
BAhearn@butters.com

JC Conte, SIOR
Director
Industrial Brokerage Services
T: 954.418.7198
M: 954.336.8001
JCConte@butters.com

Virginia Calcaño Senior Associate Industrial Brokerage Services M: 954.588.9033 VCalcano@butters.com 1182 EAST NEWPORT CENTER DRIVE DEERFIELD BEACH, FLORIDA 33442