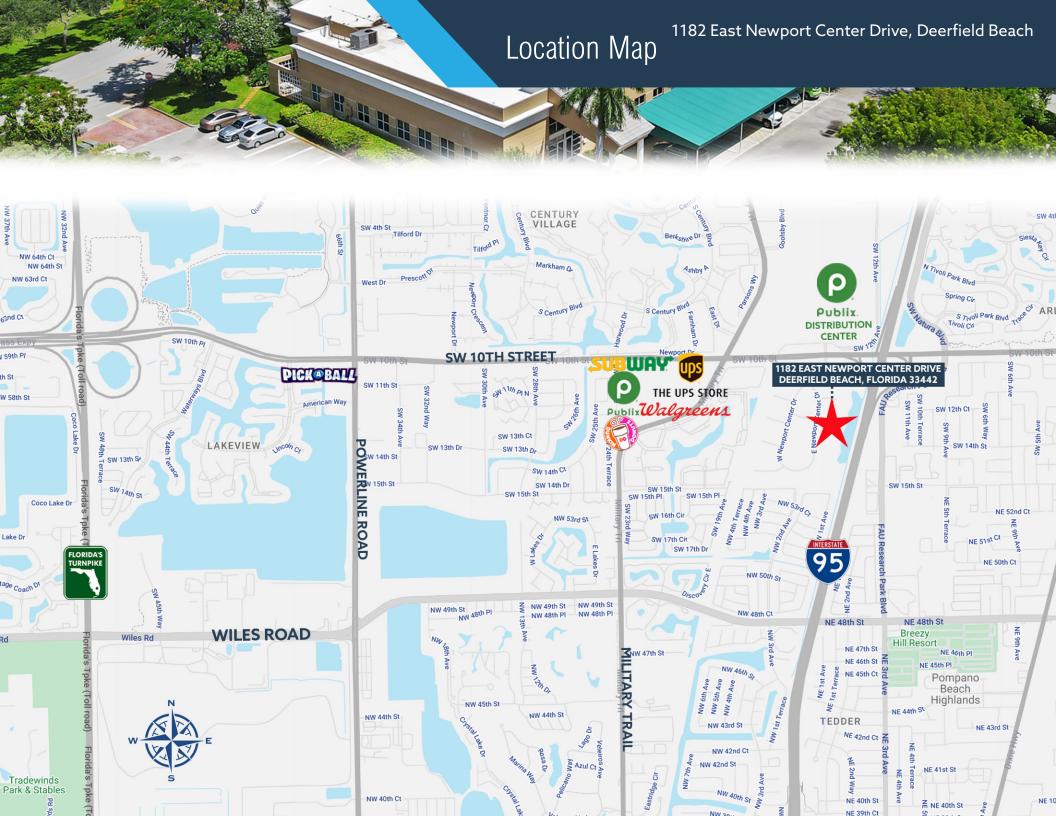

## Virginia Calcaño

Senior Associate Industrial Brokerage Services M: 954.588.9033 VCalcano@butters.com On behalf of the ownership for the property located at 1182 East Newport Center Drive, Deerfield Beach, Butters Realty & Management is pleased to present this 11,815 SF, 100% Air-Conditioned free-standing Office/Ware-house building with 18' ceiling height, situated on 1.25 acres of land. Located just West of I-95 off of SW 10th street this building offers great exposure and visibility.