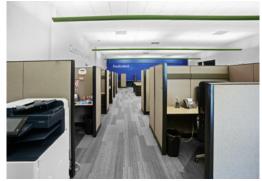

| 1182 East Newport Center Drive, Deerfield Beach |
| Property Type:                             | Flex (Office & Warehouse)                       |
| Year Built:                                | 2001                                            |
| Total Building Area:                       | 12,049 SF                                       |
| Ceiling Height:                            | 18'                                             |
| Lot Size:                                  | 1.25 Acres                                      |
| Zoning:                                    | PID                                             |
| Parking Ratio:                             | 4.25/1,000                                      |









# Property Photos























# Property Photos























# Property Photos























# Property Site Plan









SECOND FLOOR PLAN

1"= 1/8'-0"

#### FOR MORE INFORMATION



Brian Ahearn, CCIM
Senior Vice President
Industrial Brokerage Services
T: 954.361.6198
M: 954.937.4540
BAhearn@butters.com

JC Conte, SIOR
Director
Industrial Brokerage Services
T: 954.418.7198
M: 954.336.8001
JCConte@butters.com

Virginia Calcaño Senior Associate Industrial Brokerage Services M: 954.588.9033 VCalcano@butters.com 1182 EAST NEWPORT CENTER DRIVE DEERFIELD BEACH, FLORIDA 33442