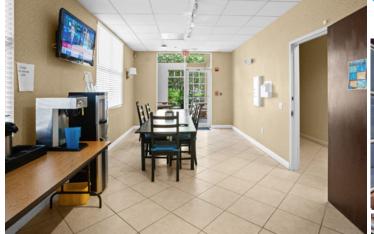

ld Beach |
| Property Type:                             | Flex (Office & Warehouse)                       |
| Year Built:                                | 2001                                            |
| Total Building Area:                       | 12,049 SF                                       |
| Ceiling Height:                            | 18'                                             |
| Lot Size:                                  | 1.25 Acres                                      |
| Zoning:                                    | PID                                             |
| Parking Ratio:                             | 4.25/1,000                                      |









# Property Photos























# Property Photos























# Property Photos























# Property Site Plan









SECOND FLOOR PLAN

1"= 1/8'-0"

#### FOR MORE INFORMATION



Brian Ahearn, CCIM
Senior Vice President
Industrial Brokerage Services
T: 954.361.6198
M: 954.937.4540
BAhearn@butters.com

JC Conte, SIOR
Director
Industrial Brokerage Services
T: 954.418.7198
M: 954.336.8001
JCConte@butters.com

Virginia Calcaño Senior Associate Industrial Brokerage Services M: 954.588.9033 VCalcano@butters.com 1182 EAST NEWPORT CENTER DRIVE DEERFIELD BEACH, FLORIDA 33442