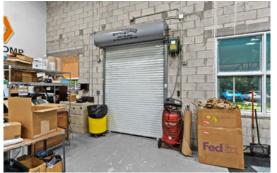

ast Newport Center Drive, Deerfield Beach |
| Property Type:                             | Flex (Office & Warehouse)                       |
| Year Built:                                | 2001                                            |
| Total Building Area:                       | 12,049 SF                                       |
| Ceiling Height:                            | 18'                                             |
| Lot Size:                                  | 1.25 Acres                                      |
| Zoning:                                    | PID                                             |
| Parking Ratio:                             | 4.25/1,000                                      |









# Property Photos























# Property Photos























# Property Photos























# Property Site Plan









SECOND FLOOR PLAN

1"= 1/8'-0"

#### FOR MORE INFORMATION



Brian Ahearn, CCIM
Senior Vice President
Industrial Brokerage Services
T: 954.361.6198
M: 954.937.4540
BAhearn@butters.com

JC Conte, SIOR
Director
Industrial Brokerage Services
T: 954.418.7198
M: 954.336.8001
JCConte@butters.com

Virginia Calcaño Senior Associate Industrial Brokerage Services M: 954.588.9033 VCalcano@butters.com 1182 EAST NEWPORT CENTER DRIVE DEERFIELD BEACH, FLORIDA 33442