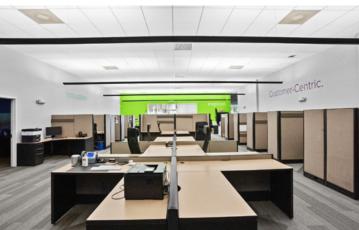

East Newport Center Drive, Deerfield Beach |
| Property Type:                             | Flex (Office & Warehouse)                       |
| Year Built:                                | 2001                                            |
| Total Building Area:                       | 12,049 SF                                       |
| Ceiling Height:                            | 18'                                             |
| Lot Size:                                  | 1.25 Acres                                      |
| Zoning:                                    | PID                                             |
| Parking Ratio:                             | 4.25/1,000                                      |









# Property Photos























# Property Photos























# Property Photos























# Property Site Plan









SECOND FLOOR PLAN

1"= 1/8'-0"

#### FOR MORE INFORMATION



Brian Ahearn, CCIM
Senior Vice President
Industrial Brokerage Services
T: 954.361.6198
M: 954.937.4540
BAhearn@butters.com

JC Conte, SIOR
Director
Industrial Brokerage Services
T: 954.418.7198
M: 954.336.8001
JCConte@butters.com

Virginia Calcaño Senior Associate Industrial Brokerage Services M: 954.588.9033 VCalcano@butters.com 1182 EAST NEWPORT CENTER DRIVE DEERFIELD BEACH, FLORIDA 33442