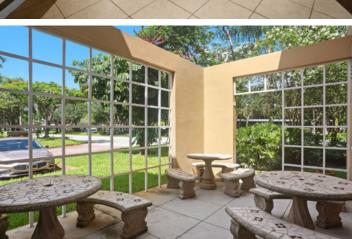

Beach |
| Property Type:                             | Flex (Office & Warehouse)                       |
| Year Built:                                | 2001                                            |
| Total Building Area:                       | 12,049 SF                                       |
| Ceiling Height:                            | 18'                                             |
| Lot Size:                                  | 1.25 Acres                                      |
| Zoning:                                    | PID                                             |
| Parking Ratio:                             | 4.25/1,000                                      |









# Property Photos























# Property Photos























# Property Photos























# Property Site Plan









SECOND FLOOR PLAN

1"= 1/8'-0"

#### FOR MORE INFORMATION



Brian Ahearn, CCIM
Senior Vice President
Industrial Brokerage Services
T: 954.361.6198
M: 954.937.4540
BAhearn@butters.com

JC Conte, SIOR
Director
Industrial Brokerage Services
T: 954.418.7198
M: 954.336.8001
JCConte@butters.com

Virginia Calcaño Senior Associate Industrial Brokerage Services M: 954.588.9033 VCalcano@butters.com 1182 EAST NEWPORT CENTER DRIVE DEERFIELD BEACH, FLORIDA 33442