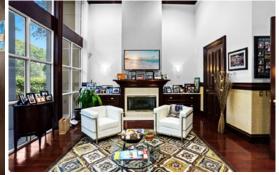

ch |
| Property Type:                             | Flex (Office & Warehouse)                       |
| Year Built:                                | 2001                                            |
| Total Building Area:                       | 12,049 SF                                       |
| Ceiling Height:                            | 18'                                             |
| Lot Size:                                  | 1.25 Acres                                      |
| Zoning:                                    | PID                                             |
| Parking Ratio:                             | 4.25/1,000                                      |









# Property Photos























# Property Photos























# Property Photos























# Property Site Plan









SECOND FLOOR PLAN

1"= 1/8'-0"

#### FOR MORE INFORMATION



Brian Ahearn, CCIM
Senior Vice President
Industrial Brokerage Services
T: 954.361.6198
M: 954.937.4540
BAhearn@butters.com

JC Conte, SIOR
Director
Industrial Brokerage Services
T: 954.418.7198
M: 954.336.8001
JCConte@butters.com

Virginia Calcaño Senior Associate Industrial Brokerage Services M: 954.588.9033 VCalcano@butters.com 1182 EAST NEWPORT CENTER DRIVE DEERFIELD BEACH, FLORIDA 33442