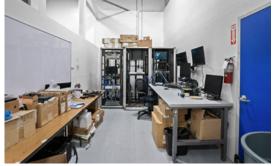

1182 East Newport Center Drive, Deerfield Beach |
| Property Type:                             | Flex (Office & Warehouse)                       |
| Year Built:                                | 2001                                            |
| Total Building Area:                       | 12,049 SF                                       |
| Ceiling Height:                            | 18'                                             |
| Lot Size:                                  | 1.25 Acres                                      |
| Zoning:                                    | PID                                             |
| Parking Ratio:                             | 4.25/1,000                                      |









# Property Photos























# Property Photos























# Property Photos























# Property Site Plan









SECOND FLOOR PLAN

1"= 1/8'-0"

#### FOR MORE INFORMATION



Brian Ahearn, CCIM
Senior Vice President
Industrial Brokerage Services
T: 954.361.6198
M: 954.937.4540
BAhearn@butters.com

JC Conte, SIOR
Director
Industrial Brokerage Services
T: 954.418.7198
M: 954.336.8001
JCConte@butters.com

Virginia Calcaño Senior Associate Industrial Brokerage Services M: 954.588.9033 VCalcano@butters.com 1182 EAST NEWPORT CENTER DRIVE DEERFIELD BEACH, FLORIDA 33442