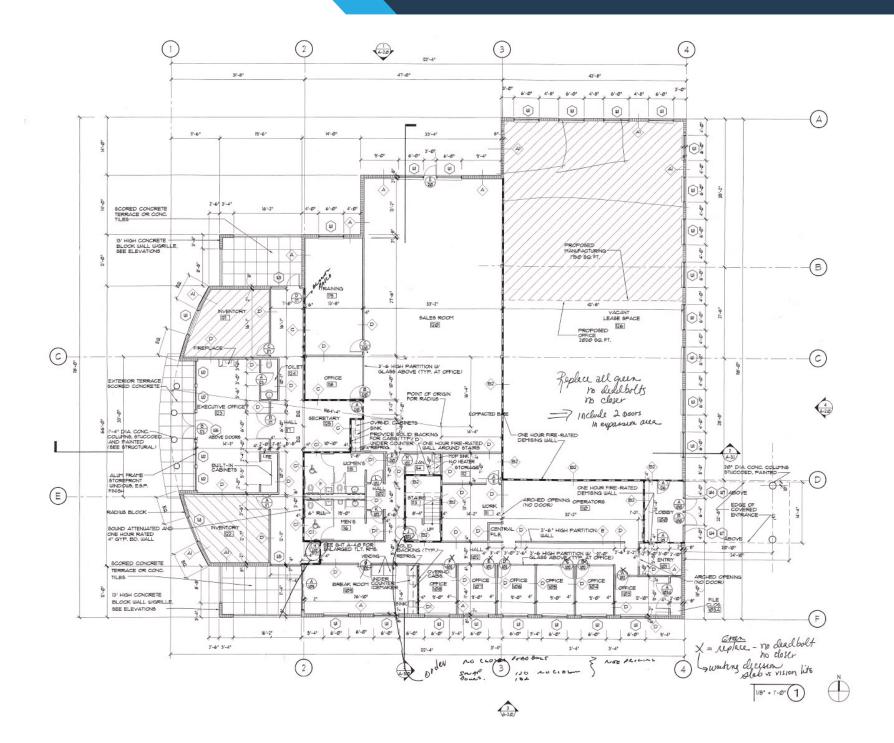

| Flex (Office & Warehouse)                       |
| Year Built:                                | 2001                                            |
| Total Building Area:                       | 12,049 SF                                       |
| Ceiling Height:                            | 18'                                             |
| Lot Size:                                  | 1.25 Acres                                      |
| Zoning:                                    | PID                                             |
| Parking Ratio:                             | 4.25/1,000                                      |









# Property Photos























# Property Photos























# Property Photos























# Property Site Plan









SECOND FLOOR PLAN

1"= 1/8'-0"

#### FOR MORE INFORMATION



Brian Ahearn, CCIM
Senior Vice President
Industrial Brokerage Services
T: 954.361.6198
M: 954.937.4540
BAhearn@butters.com

JC Conte, SIOR
Director
Industrial Brokerage Services
T: 954.418.7198
M: 954.336.8001
JCConte@butters.com

Virginia Calcaño Senior Associate Industrial Brokerage Services M: 954.588.9033 VCalcano@butters.com 1182 EAST NEWPORT CENTER DRIVE DEERFIELD BEACH, FLORIDA 33442