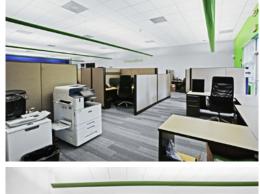

| 1182 East Newport Center Drive, Deerfield Beach |
| Property Type:                             | Flex (Office & Warehouse)                       |
| Year Built:                                | 2001                                            |
| Total Building Area:                       | 12,049 SF                                       |
| Ceiling Height:                            | 18'                                             |
| Lot Size:                                  | 1.25 Acres                                      |
| Zoning:                                    | PID                                             |
| Parking Ratio:                             | 4.25/1,000                                      |









# Property Photos























# Property Photos























# Property Photos























# Property Site Plan









SECOND FLOOR PLAN

1"= 1/8'-0"

#### FOR MORE INFORMATION



Brian Ahearn, CCIM
Senior Vice President
Industrial Brokerage Services
T: 954.361.6198
M: 954.937.4540
BAhearn@butters.com

JC Conte, SIOR
Director
Industrial Brokerage Services
T: 954.418.7198
M: 954.336.8001
JCConte@butters.com

Virginia Calcaño Senior Associate Industrial Brokerage Services M: 954.588.9033 VCalcano@butters.com 1182 EAST NEWPORT CENTER DRIVE DEERFIELD BEACH, FLORIDA 33442