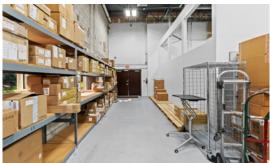

82 East Newport Center Drive, Deerfield Beach |
| Property Type:                             | Flex (Office & Warehouse)                       |
| Year Built:                                | 2001                                            |
| Total Building Area:                       | 12,049 SF                                       |
| Ceiling Height:                            | 18'                                             |
| Lot Size:                                  | 1.25 Acres                                      |
| Zoning:                                    | PID                                             |
| Parking Ratio:                             | 4.25/1,000                                      |









# Property Photos























# Property Photos























# Property Photos























# Property Site Plan









SECOND FLOOR PLAN

1"= 1/8'-0"

#### FOR MORE INFORMATION



Brian Ahearn, CCIM
Senior Vice President
Industrial Brokerage Services
T: 954.361.6198
M: 954.937.4540
BAhearn@butters.com

JC Conte, SIOR
Director
Industrial Brokerage Services
T: 954.418.7198
M: 954.336.8001
JCConte@butters.com

Virginia Calcaño Senior Associate Industrial Brokerage Services M: 954.588.9033 VCalcano@butters.com 1182 EAST NEWPORT CENTER DRIVE DEERFIELD BEACH, FLORIDA 33442