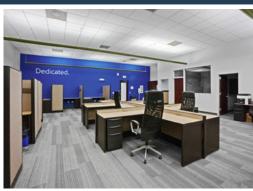

| 1182 East Newport Center Drive, Deerfield Beach |
| Property Type:                             | Flex (Office & Warehouse)                       |
| Year Built:                                | 2001                                            |
| Total Building Area:                       | 12,049 SF                                       |
| Ceiling Height:                            | 18'                                             |
| Lot Size:                                  | 1.25 Acres                                      |
| Zoning:                                    | PID                                             |
| Parking Ratio:                             | 4.25/1,000                                      |









# Property Photos























# Property Photos























# Property Photos























# Property Site Plan









SECOND FLOOR PLAN

1"= 1/8'-0"

#### FOR MORE INFORMATION



Brian Ahearn, CCIM
Senior Vice President
Industrial Brokerage Services
T: 954.361.6198
M: 954.937.4540
BAhearn@butters.com

JC Conte, SIOR
Director
Industrial Brokerage Services
T: 954.418.7198
M: 954.336.8001
JCConte@butters.com

Virginia Calcaño Senior Associate Industrial Brokerage Services M: 954.588.9033 VCalcano@butters.com 1182 EAST NEWPORT CENTER DRIVE DEERFIELD BEACH, FLORIDA 33442