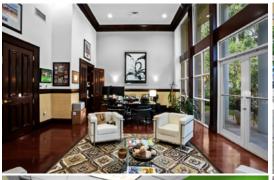

|
| Property Type:                             | Flex (Office & Warehouse)                       |
| Year Built:                                | 2001                                            |
| Total Building Area:                       | 12,049 SF                                       |
| Ceiling Height:                            | 18'                                             |
| Lot Size:                                  | 1.25 Acres                                      |
| Zoning:                                    | PID                                             |
| Parking Ratio:                             | 4.25/1,000                                      |









# Property Photos























# Property Photos























# Property Photos























# Property Site Plan









SECOND FLOOR PLAN

1"= 1/8'-0"

#### FOR MORE INFORMATION



Brian Ahearn, CCIM
Senior Vice President
Industrial Brokerage Services
T: 954.361.6198
M: 954.937.4540
BAhearn@butters.com

JC Conte, SIOR
Director
Industrial Brokerage Services
T: 954.418.7198
M: 954.336.8001
JCConte@butters.com

Virginia Calcaño Senior Associate Industrial Brokerage Services M: 954.588.9033 VCalcano@butters.com 1182 EAST NEWPORT CENTER DRIVE DEERFIELD BEACH, FLORIDA 33442