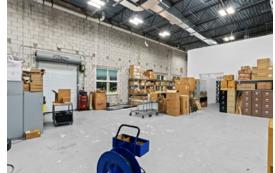

t Center Drive, Deerfield Beach |
| Property Type:                             | Flex (Office & Warehouse)                       |
| Year Built:                                | 2001                                            |
| Total Building Area:                       | 12,049 SF                                       |
| Ceiling Height:                            | 18'                                             |
| Lot Size:                                  | 1.25 Acres                                      |
| Zoning:                                    | PID                                             |
| Parking Ratio:                             | 4.25/1,000                                      |









# Property Photos























# Property Photos























# Property Photos























# Property Site Plan









SECOND FLOOR PLAN

1"= 1/8'-0"

#### FOR MORE INFORMATION



Brian Ahearn, CCIM
Senior Vice President
Industrial Brokerage Services
T: 954.361.6198
M: 954.937.4540
BAhearn@butters.com

JC Conte, SIOR
Director
Industrial Brokerage Services
T: 954.418.7198
M: 954.336.8001
JCConte@butters.com

Virginia Calcaño Senior Associate Industrial Brokerage Services M: 954.588.9033 VCalcano@butters.com 1182 EAST NEWPORT CENTER DRIVE DEERFIELD BEACH, FLORIDA 33442