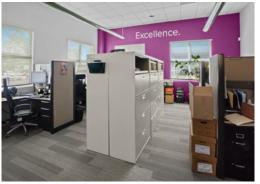

| 1182 East Newport Center Drive, Deerfield Beach |
| Property Type:                             | Flex (Office & Warehouse)                       |
| Year Built:                                | 2001                                            |
| Total Building Area:                       | 12,049 SF                                       |
| Ceiling Height:                            | 18'                                             |
| Lot Size:                                  | 1.25 Acres                                      |
| Zoning:                                    | PID                                             |
| Parking Ratio:                             | 4.25/1,000                                      |









# Property Photos























# Property Photos























# Property Photos























# Property Site Plan









SECOND FLOOR PLAN

1"= 1/8'-0"

#### FOR MORE INFORMATION



Brian Ahearn, CCIM
Senior Vice President
Industrial Brokerage Services
T: 954.361.6198
M: 954.937.4540
BAhearn@butters.com

JC Conte, SIOR
Director
Industrial Brokerage Services
T: 954.418.7198
M: 954.336.8001
JCConte@butters.com

Virginia Calcaño Senior Associate Industrial Brokerage Services M: 954.588.9033 VCalcano@butters.com 1182 EAST NEWPORT CENTER DRIVE DEERFIELD BEACH, FLORIDA 33442