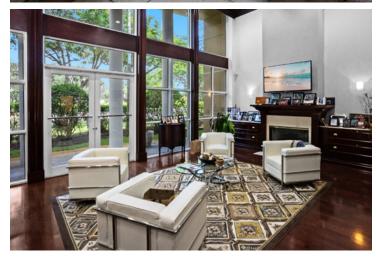

each |
| Property Type:                             | Flex (Office & Warehouse)                       |
| Year Built:                                | 2001                                            |
| Total Building Area:                       | 12,049 SF                                       |
| Ceiling Height:                            | 18'                                             |
| Lot Size:                                  | 1.25 Acres                                      |
| Zoning:                                    | PID                                             |
| Parking Ratio:                             | 4.25/1,000                                      |









# Property Photos























# Property Photos























# Property Photos























# Property Site Plan









SECOND FLOOR PLAN

1"= 1/8'-0"

#### FOR MORE INFORMATION



Brian Ahearn, CCIM
Senior Vice President
Industrial Brokerage Services
T: 954.361.6198
M: 954.937.4540
BAhearn@butters.com

JC Conte, SIOR
Director
Industrial Brokerage Services
T: 954.418.7198
M: 954.336.8001
JCConte@butters.com

Virginia Calcaño Senior Associate Industrial Brokerage Services M: 954.588.9033 VCalcano@butters.com 1182 EAST NEWPORT CENTER DRIVE DEERFIELD BEACH, FLORIDA 33442