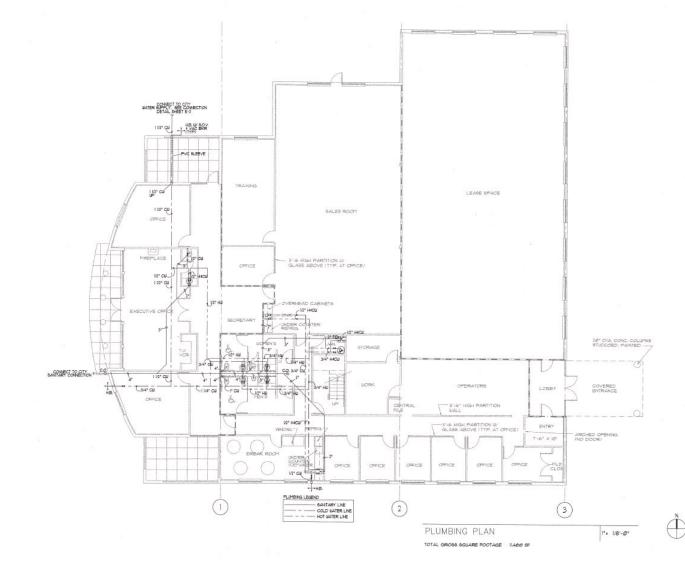

| Flex (Office & Warehouse)                       |
| Year Built:                                | 2001                                            |
| Total Building Area:                       | 12,049 SF                                       |
| Ceiling Height:                            | 18'                                             |
| Lot Size:                                  | 1.25 Acres                                      |
| Zoning:                                    | PID                                             |
| Parking Ratio:                             | 4.25/1,000                                      |









# Property Photos























# Property Photos























# Property Photos























# Property Site Plan









SECOND FLOOR PLAN

1"= 1/8'-0"

#### FOR MORE INFORMATION



Brian Ahearn, CCIM
Senior Vice President
Industrial Brokerage Services
T: 954.361.6198
M: 954.937.4540
BAhearn@butters.com

JC Conte, SIOR
Director
Industrial Brokerage Services
T: 954.418.7198
M: 954.336.8001
JCConte@butters.com

Virginia Calcaño Senior Associate Industrial Brokerage Services M: 954.588.9033 VCalcano@butters.com 1182 EAST NEWPORT CENTER DRIVE DEERFIELD BEACH, FLORIDA 33442