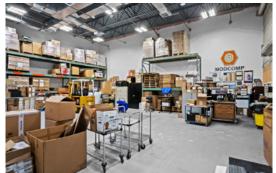

wport Center Drive, Deerfield Beach |
| Property Type:                             | Flex (Office & Warehouse)                       |
| Year Built:                                | 2001                                            |
| Total Building Area:                       | 12,049 SF                                       |
| Ceiling Height:                            | 18'                                             |
| Lot Size:                                  | 1.25 Acres                                      |
| Zoning:                                    | PID                                             |
| Parking Ratio:                             | 4.25/1,000                                      |









# Property Photos























# Property Photos























# Property Photos























# Property Site Plan









SECOND FLOOR PLAN

1"= 1/8'-0"

#### FOR MORE INFORMATION



Brian Ahearn, CCIM
Senior Vice President
Industrial Brokerage Services
T: 954.361.6198
M: 954.937.4540
BAhearn@butters.com

JC Conte, SIOR
Director
Industrial Brokerage Services
T: 954.418.7198
M: 954.336.8001
JCConte@butters.com

Virginia Calcaño Senior Associate Industrial Brokerage Services M: 954.588.9033 VCalcano@butters.com 1182 EAST NEWPORT CENTER DRIVE DEERFIELD BEACH, FLORIDA 33442