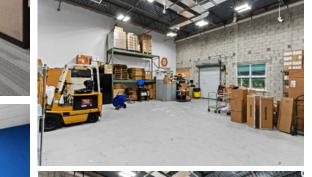

Newport Center Drive, Deerfield Beach |
| Property Type:                             | Flex (Office & Warehouse)                       |
| Year Built:                                | 2001                                            |
| Total Building Area:                       | 12,049 SF                                       |
| Ceiling Height:                            | 18'                                             |
| Lot Size:                                  | 1.25 Acres                                      |
| Zoning:                                    | PID                                             |
| Parking Ratio:                             | 4.25/1,000                                      |









# Property Photos























# Property Photos























# Property Photos























# Property Site Plan









SECOND FLOOR PLAN

1"= 1/8'-0"

#### FOR MORE INFORMATION



Brian Ahearn, CCIM
Senior Vice President
Industrial Brokerage Services
T: 954.361.6198
M: 954.937.4540
BAhearn@butters.com

JC Conte, SIOR
Director
Industrial Brokerage Services
T: 954.418.7198
M: 954.336.8001
JCConte@butters.com

Virginia Calcaño Senior Associate Industrial Brokerage Services M: 954.588.9033 VCalcano@butters.com 1182 EAST NEWPORT CENTER DRIVE DEERFIELD BEACH, FLORIDA 33442