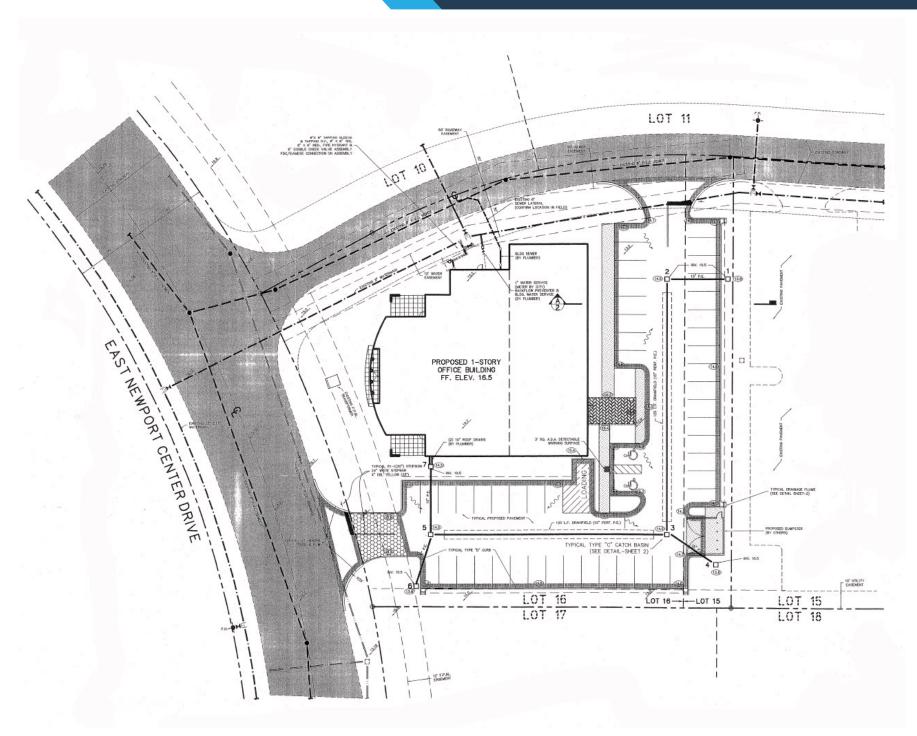

| Flex (Office & Warehouse)                       |
| Year Built:                                | 2001                                            |
| Total Building Area:                       | 12,049 SF                                       |
| Ceiling Height:                            | 18'                                             |
| Lot Size:                                  | 1.25 Acres                                      |
| Zoning:                                    | PID                                             |
| Parking Ratio:                             | 4.25/1,000                                      |









# Property Photos























# Property Photos























# Property Photos























# Property Site Plan









SECOND FLOOR PLAN

1"= 1/8'-0"

#### FOR MORE INFORMATION



Brian Ahearn, CCIM
Senior Vice President
Industrial Brokerage Services
T: 954.361.6198
M: 954.937.4540
BAhearn@butters.com

JC Conte, SIOR
Director
Industrial Brokerage Services
T: 954.418.7198
M: 954.336.8001
JCConte@butters.com

Virginia Calcaño Senior Associate Industrial Brokerage Services M: 954.588.9033 VCalcano@butters.com 1182 EAST NEWPORT CENTER DRIVE DEERFIELD BEACH, FLORIDA 33442