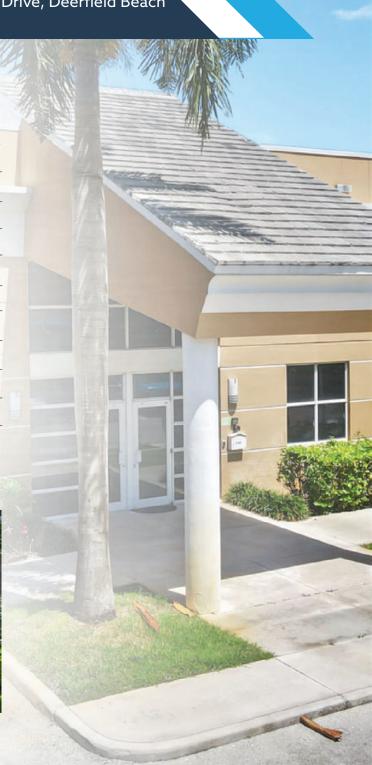

|
| Address:                                   | 1182 East Newport Center Drive, Deerfield Beach |
| Property Type:                             | Flex (Office & Warehouse)                       |
| Year Built:                                | 2001                                            |
| Total Building Area:                       | 12,049 SF                                       |
| Ceiling Height:                            | 18'                                             |
| Lot Size:                                  | 1.25 Acres                                      |
| Zoning:                                    | PID                                             |
| Parking Ratio:                             | 4.25/1,000                                      |









# Property Photos























# Property Photos























# Property Photos























# Property Site Plan









SECOND FLOOR PLAN

1"= 1/8'-0"

#### FOR MORE INFORMATION



Brian Ahearn, CCIM
Senior Vice President
Industrial Brokerage Services
T: 954.361.6198
M: 954.937.4540
BAhearn@butters.com

JC Conte, SIOR
Director
Industrial Brokerage Services
T: 954.418.7198
M: 954.336.8001
JCConte@butters.com

Virginia Calcaño Senior Associate Industrial Brokerage Services M: 954.588.9033 VCalcano@butters.com 1182 EAST NEWPORT CENTER DRIVE DEERFIELD BEACH, FLORIDA 33442