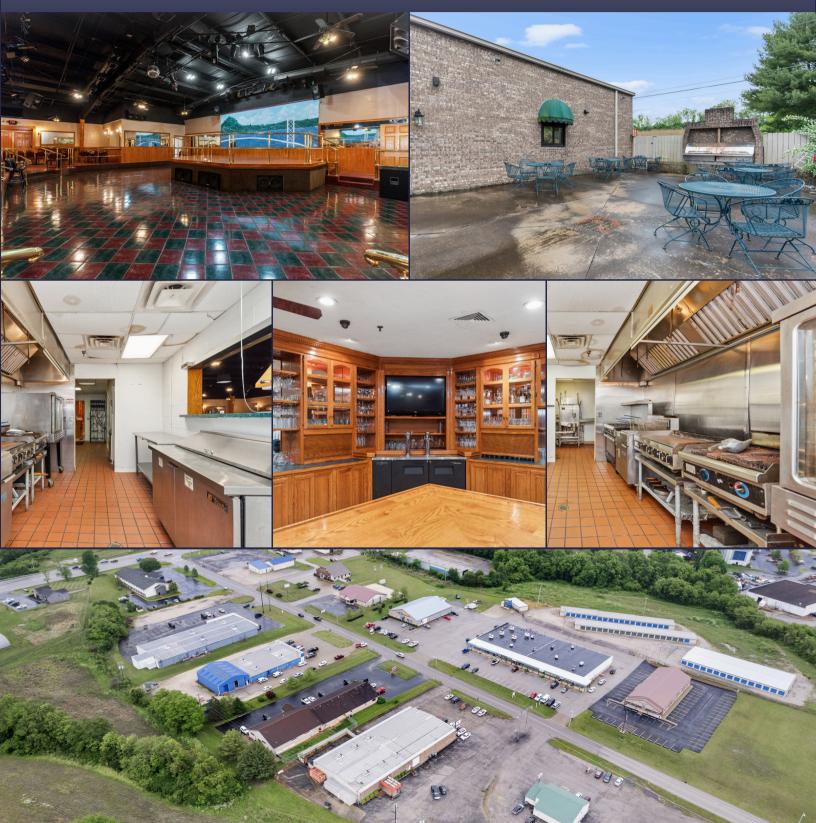

# **13,600 SQ. FT.** 1.1+/-ACRES

**PROPERTY FEATURES** 

Excellent location in northeastern Kentucky, just an hour from Cincinnati, OH or Lexington, KY

Ideal for Restaurant, Sports Bar/Lounge, Retail Showroom, Multi-Unit or Event Venue

## 6,400 sq. ft. bar/restaurant

- 7,200 sq. ft. retail area (currently leased)
- Custom oak bar & cabinets
- Fully equipped kitchen plus furniture

Patio area

area

Jill C. Ring Cody Colwell 937.213.3313 937.515.8549

### CONTACT RING REAL ESTATE TODAY!

Commercial property that offers versatility and ample opportunities for a variety of business ventures. This expansive 13,600 sq. ft. building on a 1.1-acre lot, was formerly a thriving restaurant with a bar. Comes with a fully equipped kitchen plus furniture including tables, chairs, and more. The outdoor patio area provides additional dining space or can be reimagined for various uses such as outdoor events or a relaxed lounge area. Ample parking to accommodate plenty of parking for customers. Approx. 6,400 sq. ft. was utilized for a restaurant/bar and the remaining 7,200 sq. ft. is currently leased to a hair salon. This versatile space could also be suited for a retail showroom, restaurant, sports bar/lounge, event venue, or multi-unit.