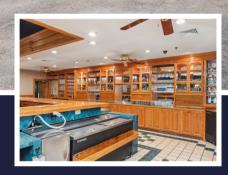

## 6,400 sq. ft. bar/restaurant

- 7,200 sq. ft. retail area (currently leased)
- Custom oak bar & cabinets
- Fully equipped kitchen plus furniture

Patio area

area

Jill C. Ring Cody Colwell 937.213.3313 937.515.8549

### CONTACT RING REAL ESTATE TODAY!

Commercial property that offers versatility and ample opportunities for a variety of business ventures. This expansive 13,600 sq. ft. building on a 1.1-acre lot, was formerly a thriving restaurant with a bar. Comes with a fully equipped kitchen plus furniture including tables, chairs, and more. The outdoor patio area provides additional dining space or can be reimagined for various uses such as outdoor events or a relaxed lounge area. Ample parking to accommodate plenty of parking for customers. Approx. 6,400 sq. ft. was utilized for a restaurant/bar and the remaining 7,200 sq. ft. is currently leased to a hair salon. This versatile space could also be suited for a retail showroom, restaurant, sports bar/lounge, event venue, or multi-unit.