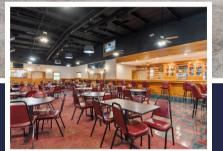

## 6,400 sq. ft. bar/restaurant

- 7,200 sq. ft. retail area (currently leased)
- Custom oak bar & cabinets
- Fully equipped kitchen plus furniture

Patio area

area

Jill C. Ring Cody Colwell 937.213.3313 937.515.8549

### CONTACT RING REAL ESTATE TODAY!

Commercial property that offers versatility and ample opportunities for a variety of business ventures. This expansive 13,600 sq. ft. building on a 1.1-acre lot, was formerly a thriving restaurant with a bar. Comes with a fully equipped kitchen plus furniture including tables, chairs, and more. The outdoor patio area provides additional dining space or can be reimagined for various uses such as outdoor events or a relaxed lounge area. Ample parking to accommodate plenty of parking for customers. Approx. 6,400 sq. ft. was utilized for a restaurant/bar and the remaining 7,200 sq. ft. is currently leased to a hair salon. This versatile space could also be suited for a retail showroom, restaurant, sports bar/lounge, event venue, or multi-unit.