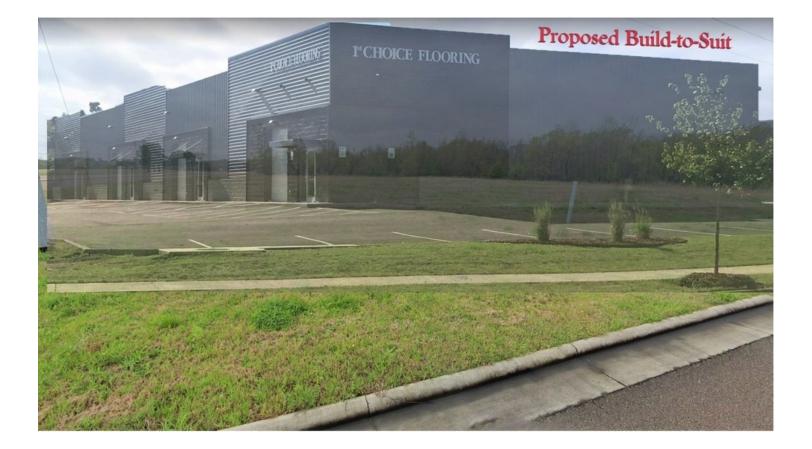

#### **PROPERTY DESCRIPTION**

We are excited to introduce a roomy 1.72 +/- acre lot located in the heart of the Southaven/Horn Lake Commercial District! Less than half a mile from the I-55 - 302 interchange, Lot 6 sits on the corner of two secondary roads just off Goodman Road. With light industrial zoning and a great location, this lot could be home to your next venture! This lot can either be purchased or leased with a Build-To-Suit option! Please see the attached plans for the modern office warehouse Build-To-Suit option!

### **AVAILABLE SPACES**

| SUITE                                   | TENANT    | SIZE (SF)          | LEASE TYPE | LEASE RATE                         | DESCRIPTION |
|-----------------------------------------|-----------|--------------------|------------|------------------------------------|-------------|
| Proposed Build to Suit Office Warehouse | Available | 15,000 - 20,000 SF | NNN        | Determined by Build-To-Suit Option | -           |