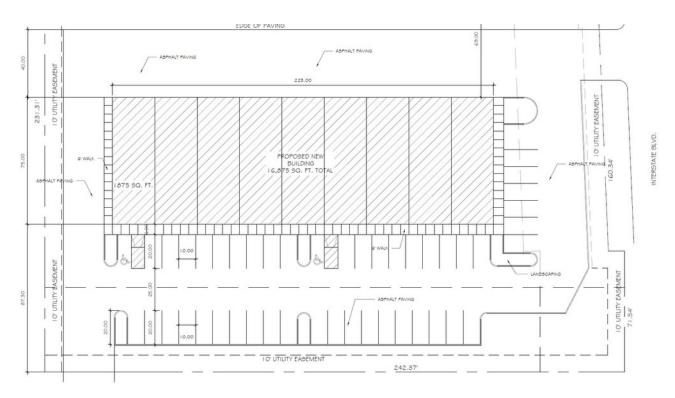

#### **PROPERTY DESCRIPTION**

We are excited to introduce a roomy 1.72 +/- acre lot located in the heart of the Southaven/Horn Lake Commercial District! Less than half a mile from the I-55 - 302 interchange, Lot 6 sits on the corner of two secondary roads just off Goodman Road. With light industrial zoning and a great location, this lot could be home to your next venture! This lot can either be purchased or leased with a Build-To-Suit option! Please see the attached plans for the modern office warehouse Build-To-Suit option!

#### **OFFERING SUMMARY**

| Sale Price:   | \$359,000                             |
|---------------|---------------------------------------|
| Lease Rate:   | Determined by Build-To-Suit<br>Option |
| Available SF: | 15,000 - 20,000 SF                    |
| Lot Size:     | 1.72 Acres                            |
| Zoning:       | M-1                                   |

### **LEASE INFORMATION**

| Lease Type:  | NNN                | Lease Term: | Negotiable                            |
|--------------|--------------------|-------------|---------------------------------------|
| Total Space: | 15,000 - 20,000 SF | Lease Rate: | Determined by Build-To-Suit<br>Option |

### **AVAILABLE SPACES**

| SUITE                                   | TENANT    | SIZE (SF)          | LEASE TYPE | LEASE RATE                         | DESCRIPTION |
|-----------------------------------------|-----------|--------------------|------------|------------------------------------|-------------|
| Proposed Build to Suit Office Warehouse | Available | 15,000 - 20,000 SF | NNN        | Determined by Build-To-Suit Option | -           |