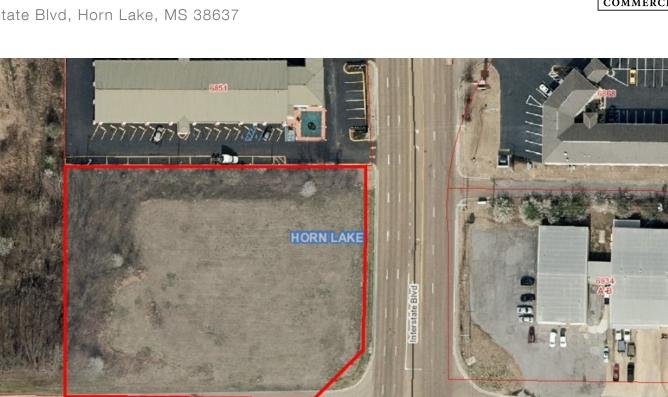

#### **PROPERTY DESCRIPTION**

We are excited to introduce a roomy 1.72 +/- acre lot located in the heart of the Southaven/Horn Lake Commercial District! Less than half a mile from the I-55 - 302 interchange, Lot 6 sits on the corner of two secondary roads just off Goodman Road. With light industrial zoning and a great location, this lot could be home to your next venture! This lot can either be purchased or leased with a Build-To-Suit option! Please see the attached plans for the modern office warehouse Build-To-Suit option!

### LOCATION DESCRIPTION

Exit I-55 onto Highway 302/Goodman and you will head towards the Zaxby's (take a left if traveling North). Turn left on the road between the Zaxby's and the Hardee's and this lot is about 0.2 miles down the road on the right at the corner of Interstate Blvd and Expressway Drive

#### **OFFERING SUMMARY**

| Sale Price:   | \$359,000                             |
|---------------|---------------------------------------|
| Lease Rate:   | Determined by Build-To-Suit<br>Option |
| Available SF: | 15,000 - 20,000 SF                    |
| Lot Size:     | 1.72 Acres                            |
| Zoning:       | M-1                                   |