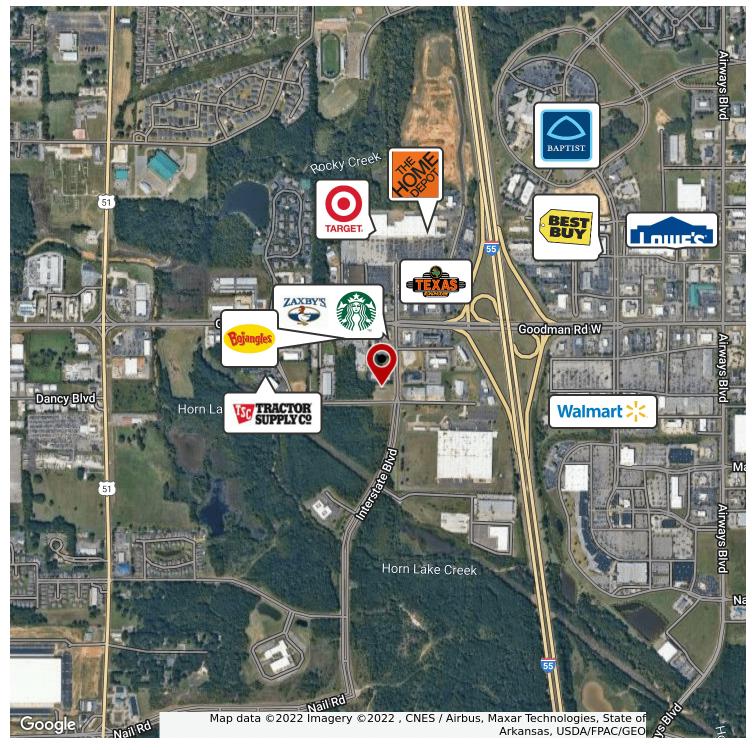

#### **PROPERTY DESCRIPTION**

We are excited to introduce a roomy 1.72 +/- acre lot located in the heart of the Southaven/Horn Lake Commercial District! Less than half a mile from the I-55 - 302 interchange, Lot 6 sits on the corner of two secondary roads just off Goodman Road. With light industrial zoning and a great location, this lot could be home to your next venture! This lot can either be purchased or leased with a Build-To-Suit option! Please see the attached plans for the modern office warehouse Build-To-Suit option!

### LOCATION DESCRIPTION

Exit I-55 onto Highway 302/Goodman and you will head towards the Zaxby's (take a left if traveling North). Turn left on the road between the Zaxby's and the Hardee's and this lot is about 0.2 miles down the road on the right at the corner of Interstate Blvd and Expressway Drive