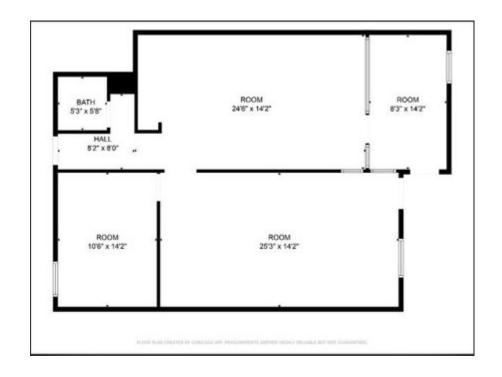

# THE SPACE

Location7355 E Shoeman Ln<br/>Scottsdale, AZ 85251CountyMaricopaAPN173-41-133Cross StreetN Saddlebag Trail & Shoeman LnSquare Feet1,712Rent PSF (Monthly)\$12,000.00Lease TypeNNN/%

# **HIGHLIGHTS**

Ttl Apx SqFt Bldg: 2,371 SF

Suite Size Avail Max: 1,712 SF

Parking: 2 covered parking spaces + public parking available

Ceiling Height: 8.1 Feet to 10 Feet; 10.1 Feet to 12 Feet

Cooling: Central A/C