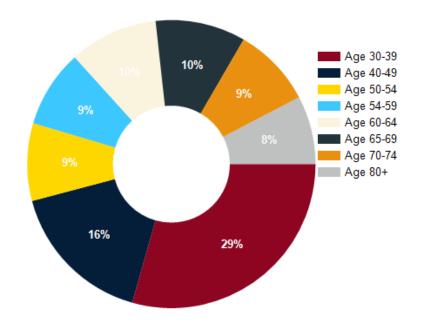

7.05%

6.70%

12.10%

| 1 MILE                                                                                              | 3 MILE                                                                                              | 5 MILE                                                                                                                                                      |
|-----------------------------------------------------------------------------------------------------|-----------------------------------------------------------------------------------------------------|-------------------------------------------------------------------------------------------------------------------------------------------------------------|
| 2,101                                                                                               | 9,640                                                                                               | 19,284                                                                                                                                                      |
| 1,336                                                                                               | 6,807                                                                                               | 13,821                                                                                                                                                      |
| 1,022                                                                                               | 5,731                                                                                               | 11,881                                                                                                                                                      |
| 908                                                                                                 | 5,068                                                                                               | 10,238                                                                                                                                                      |
| tion Age 50-54 1,019                                                                                | 5,349                                                                                               | 10,787                                                                                                                                                      |
| 1,020                                                                                               | 5,463                                                                                               | 10,794                                                                                                                                                      |
| 1,164                                                                                               | 6,119                                                                                               | 11,834                                                                                                                                                      |
| 1,183                                                                                               | 5,598                                                                                               | 10,789                                                                                                                                                      |
| 1,048                                                                                               | 4,812                                                                                               | 9,158                                                                                                                                                       |
| 898                                                                                                 | 4,013                                                                                               | 7,524                                                                                                                                                       |
| 657                                                                                                 | 2,808                                                                                               | 5,002                                                                                                                                                       |
| 675                                                                                                 | 3,183                                                                                               | 5,137                                                                                                                                                       |
| 17,261                                                                                              | 82,531                                                                                              | 165,168                                                                                                                                                     |
| 42                                                                                                  | 41                                                                                                  | 39                                                                                                                                                          |
| 44                                                                                                  | 43                                                                                                  | 40                                                                                                                                                          |
|                                                                                                     |                                                                                                     |                                                                                                                                                             |
| 1 MILE                                                                                              | 3 MILE                                                                                              | 5 MILE                                                                                                                                                      |
| 1 MILE<br>\$84,731                                                                                  | 3 MILE<br>\$94,188                                                                                  | 5 MILE<br>\$87,393                                                                                                                                          |
|                                                                                                     |                                                                                                     |                                                                                                                                                             |
| \$84,731                                                                                            | \$94,188                                                                                            | \$87,393                                                                                                                                                    |
| \$84,731<br>\$119,852                                                                               | \$94,188<br>\$125,102                                                                               | \$87,393<br>\$117,576                                                                                                                                       |
| \$84,731<br>\$119,852<br>\$104,698                                                                  | \$94,188<br>\$125,102<br>\$121,454                                                                  | \$87,393<br>\$117,576<br>\$114,703                                                                                                                          |
| \$84,731<br>\$119,852<br>\$104,698<br>\$157,279                                                     | \$94,188<br>\$125,102<br>\$121,454<br>\$162,107                                                     | \$87,393<br>\$117,576<br>\$114,703<br>\$158,526                                                                                                             |
| \$84,731<br>\$119,852<br>\$104,698<br>\$157,279<br>\$116,769                                        | \$94,188<br>\$125,102<br>\$121,454<br>\$162,107<br>\$126,494                                        | \$87,393<br>\$117,576<br>\$114,703<br>\$158,526<br>\$120,129                                                                                                |
| \$84,731<br>\$119,852<br>\$104,698<br>\$157,279<br>\$116,769<br>\$173,212                           | \$94,188<br>\$125,102<br>\$121,454<br>\$162,107<br>\$126,494<br>\$172,513                           | \$87,393<br>\$117,576<br>\$114,703<br>\$158,526<br>\$120,129<br>\$169,087                                                                                   |
| \$84,731<br>\$119,852<br>\$104,698<br>\$157,279<br>\$116,769<br>\$173,212<br>\$109,771              | \$94,188<br>\$125,102<br>\$121,454<br>\$162,107<br>\$126,494<br>\$172,513<br>\$113,951              | \$87,393<br>\$117,576<br>\$114,703<br>\$158,526<br>\$120,129<br>\$169,087<br>\$108,818                                                                      |
| \$84,731<br>\$119,852<br>\$104,698<br>\$157,279<br>\$116,769<br>\$173,212<br>\$109,771<br>\$165,120 | \$94,188<br>\$125,102<br>\$121,454<br>\$162,107<br>\$126,494<br>\$172,513<br>\$113,951<br>\$160,252 | \$87,393<br>\$117,576<br>\$114,703<br>\$158,526<br>\$120,129<br>\$169,087<br>\$108,818<br>\$159,302                                                         |
|                                                                                                     | 2,101 1,336 1,022 908 1,019 1,020 1,164 1,183 1,048 898 657 675 17,261 42                           | 2,101 9,640 1,336 6,807 1,022 5,731 908 5,068 1,019 5,349 1,020 5,463 1,164 6,119 1,183 5,598 1,048 4,812 898 4,013 657 2,808 675 3,183 17,261 82,531 42 41 |