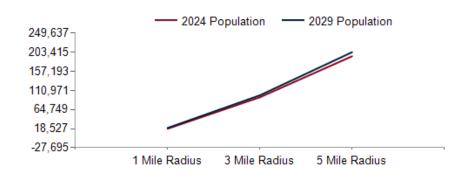

#### **POPULATION**

| 5.00 MILE | 3.00 MILE | 1.00 MILE               |
|-----------|-----------|-------------------------|
| 193,585   | 94,503    | 18,527                  |
|           |           | AVERAGE HOUSEHOLD INCOM |
| 5.00 MILE | 3.00 MILE | 1.00 MILE               |
| \$136,475 | \$139,204 | \$137,680               |
|           |           | NUMBER OF HOUSEHOLDS    |
| 5.00 MILE | 3.00 MILE | 1.00 MILE               |
| 94,562    | 47,844    | 11,577                  |

## Regional Map

| 1 MILE    | 3 MILE                                                                                                                                | 5 MILE                                                                                                                                                                                                                                                                                                                                                                                                                                                                                                                                                                          |
|-----------|---------------------------------------------------------------------------------------------------------------------------------------|---------------------------------------------------------------------------------------------------------------------------------------------------------------------------------------------------------------------------------------------------------------------------------------------------------------------------------------------------------------------------------------------------------------------------------------------------------------------------------------------------------------------------------------------------------------------------------|
| 14,815    | 87,522                                                                                                                                | 177,553                                                                                                                                                                                                                                                                                                                                                                                                                                                                                                                                                                         |
| 14,014    | 82,044                                                                                                                                | 170,098                                                                                                                                                                                                                                                                                                                                                                                                                                                                                                                                                                         |
| 18,527    | 94,503                                                                                                                                | 193,585                                                                                                                                                                                                                                                                                                                                                                                                                                                                                                                                                                         |
| 20,463    | 99,280                                                                                                                                | 203,415                                                                                                                                                                                                                                                                                                                                                                                                                                                                                                                                                                         |
| 10.05%    | 4.95%                                                                                                                                 | 5.00%                                                                                                                                                                                                                                                                                                                                                                                                                                                                                                                                                                           |
| 1 MILE    | 3 MILE                                                                                                                                | 5 MILE                                                                                                                                                                                                                                                                                                                                                                                                                                                                                                                                                                          |
| 666       | 2,557                                                                                                                                 | 6,053                                                                                                                                                                                                                                                                                                                                                                                                                                                                                                                                                                           |
| 489       | 2,049                                                                                                                                 | 4,145                                                                                                                                                                                                                                                                                                                                                                                                                                                                                                                                                                           |
| 541       | 2,192                                                                                                                                 | 4,973                                                                                                                                                                                                                                                                                                                                                                                                                                                                                                                                                                           |
| 972       | 3,671                                                                                                                                 | 8,242                                                                                                                                                                                                                                                                                                                                                                                                                                                                                                                                                                           |
| 2,009     | 6,656                                                                                                                                 | 14,128                                                                                                                                                                                                                                                                                                                                                                                                                                                                                                                                                                          |
| 1,737     | 6,853                                                                                                                                 | 12,473                                                                                                                                                                                                                                                                                                                                                                                                                                                                                                                                                                          |
| 2,127     | 9,744                                                                                                                                 | 17,661                                                                                                                                                                                                                                                                                                                                                                                                                                                                                                                                                                          |
| 906       | 5,743                                                                                                                                 | 10,247                                                                                                                                                                                                                                                                                                                                                                                                                                                                                                                                                                          |
| 2,129     | 8,378                                                                                                                                 | 16,640                                                                                                                                                                                                                                                                                                                                                                                                                                                                                                                                                                          |
| \$89,268  | \$99,731                                                                                                                              | \$93,296                                                                                                                                                                                                                                                                                                                                                                                                                                                                                                                                                                        |
| \$137,680 | \$139,204                                                                                                                             | \$136,475                                                                                                                                                                                                                                                                                                                                                                                                                                                                                                                                                                       |
| 1 MILE    | 3 MILE                                                                                                                                | 5 MILE                                                                                                                                                                                                                                                                                                                                                                                                                                                                                                                                                                          |
| 10,464    | 46,041                                                                                                                                | 89,613                                                                                                                                                                                                                                                                                                                                                                                                                                                                                                                                                                          |
| 8,481     | 39,755                                                                                                                                | 79,657                                                                                                                                                                                                                                                                                                                                                                                                                                                                                                                                                                          |
| 11,577    | 47,844                                                                                                                                | 94,562                                                                                                                                                                                                                                                                                                                                                                                                                                                                                                                                                                          |
| 13,045    | 51,314                                                                                                                                | 101,073                                                                                                                                                                                                                                                                                                                                                                                                                                                                                                                                                                         |
| 1.59      | 1.95                                                                                                                                  | 2.02                                                                                                                                                                                                                                                                                                                                                                                                                                                                                                                                                                            |
|           | 14,815 14,014 18,527 20,463 10.05%  1 MILE 666 489 541 972 2,009 1,737 2,127 906 2,129 \$89,268 \$137,680  1 MILE 10,464 8,481 11,577 | 14,815       87,522         14,014       82,044         18,527       94,503         20,463       99,280         10.05%       4.95%         1 MILE       3 MILE         666       2,557         489       2,049         541       2,192         972       3,671         2,009       6,656         1,737       6,853         2,127       9,744         906       5,743         2,129       8,378         \$89,268       \$99,731         \$137,680       \$139,204         1 MILE       3 MILE         10,464       46,041         8,481       39,755         11,577       47,844 |