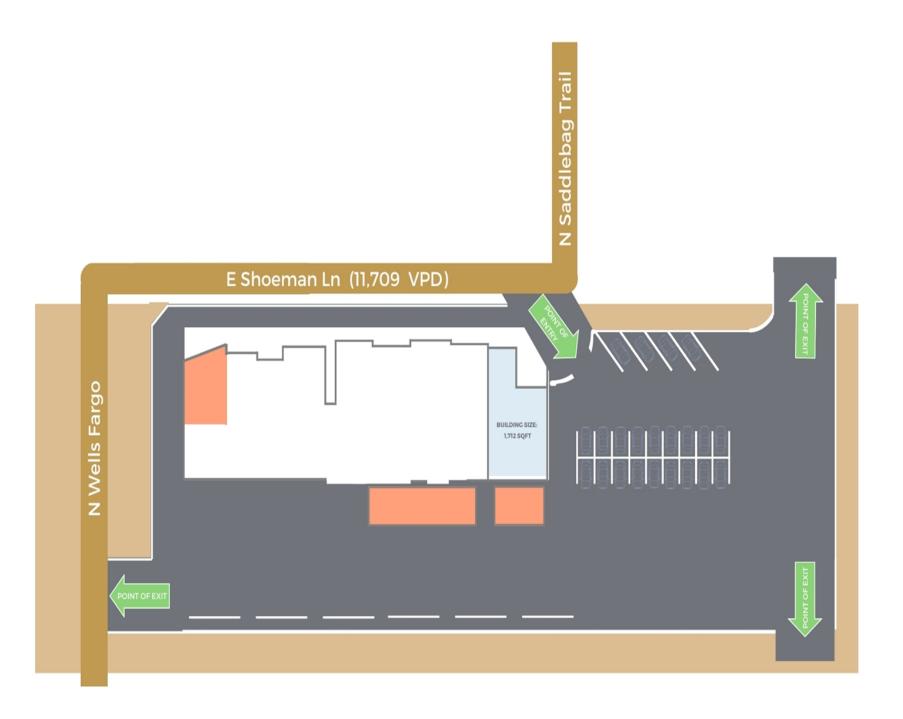

# THE SPACE

Location7355 E Shoeman Ln<br/>Scottsdale, AZ 85251CountyMaricopaAPN173-41-133Cross StreetN Saddlebag Trail & Shoeman LnSquare Feet1,712Rent PSF (Monthly)\$12,000.00Lease TypeNNN/%

# **HIGHLIGHTS**

Ttl Apx SqFt Bldg: 2,371 SF

Suite Size Avail Max: 1,712 SF

Parking: 2 covered parking spaces + public parking available

Ceiling Height: 8.1 Feet to 10 Feet; 10.1 Feet to 12 Feet

Cooling: Central A/C