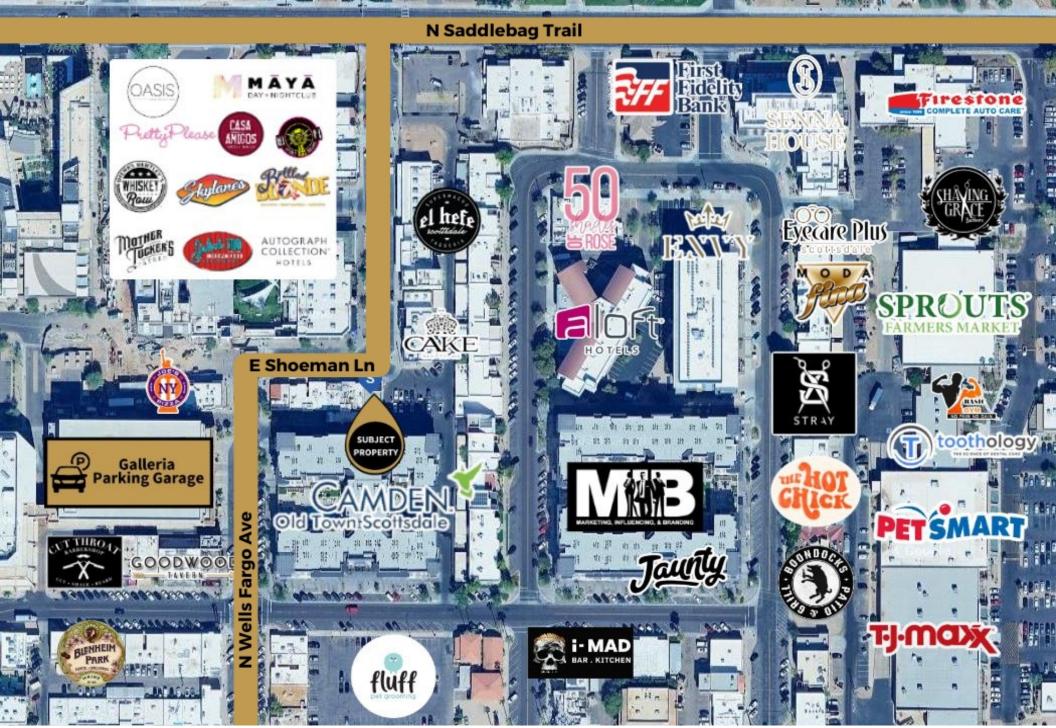

Outstanding Frontage

Perfect setting for a new bar or restaurant concept

Proximity to numerous dining, shopping, and entertainment options

## Dining and Shopping:

 The property is within walking distance to a plethora of upscale restaurants, boutique shops, and entertainment venues, enhancing its appeal for businesses and visitors alike.