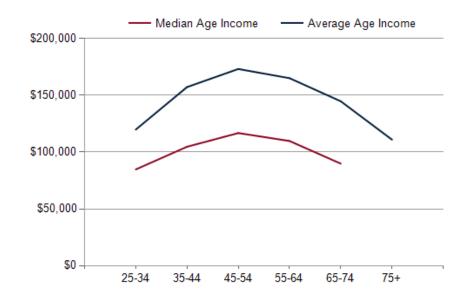

7.05%

6.70%

12.10%

| 1 MILE                                                                                              | 3 MILE                                                                                              | 5 MILE                                                                                                                                                      |
|-----------------------------------------------------------------------------------------------------|-----------------------------------------------------------------------------------------------------|-------------------------------------------------------------------------------------------------------------------------------------------------------------|
| 2,101                                                                                               | 9,640                                                                                               | 19,284                                                                                                                                                      |
| 1,336                                                                                               | 6,807                                                                                               | 13,821                                                                                                                                                      |
| 1,022                                                                                               | 5,731                                                                                               | 11,881                                                                                                                                                      |
| 908                                                                                                 | 5,068                                                                                               | 10,238                                                                                                                                                      |
| tion Age 50-54 1,019                                                                                | 5,349                                                                                               | 10,787                                                                                                                                                      |
| 1,020                                                                                               | 5,463                                                                                               | 10,794                                                                                                                                                      |
| 1,164                                                                                               | 6,119                                                                                               | 11,834                                                                                                                                                      |
| 1,183                                                                                               | 5,598                                                                                               | 10,789                                                                                                                                                      |
| 1,048                                                                                               | 4,812                                                                                               | 9,158                                                                                                                                                       |
| 898                                                                                                 | 4,013                                                                                               | 7,524                                                                                                                                                       |
| 657                                                                                                 | 2,808                                                                                               | 5,002                                                                                                                                                       |
| 675                                                                                                 | 3,183                                                                                               | 5,137                                                                                                                                                       |
| 17,261                                                                                              | 82,531                                                                                              | 165,168                                                                                                                                                     |
| 42                                                                                                  | 41                                                                                                  | 39                                                                                                                                                          |
| 44                                                                                                  | 43                                                                                                  | 40                                                                                                                                                          |
|                                                                                                     |                                                                                                     |                                                                                                                                                             |
| 1 MILE                                                                                              | 3 MILE                                                                                              | 5 MILE                                                                                                                                                      |
| 1 MILE<br>\$84,731                                                                                  | 3 MILE<br>\$94,188                                                                                  | 5 MILE<br>\$87,393                                                                                                                                          |
|                                                                                                     |                                                                                                     |                                                                                                                                                             |
| \$84,731                                                                                            | \$94,188                                                                                            | \$87,393                                                                                                                                                    |
| \$84,731<br>\$119,852                                                                               | \$94,188<br>\$125,102                                                                               | \$87,393<br>\$117,576                                                                                                                                       |
| \$84,731<br>\$119,852<br>\$104,698                                                                  | \$94,188<br>\$125,102<br>\$121,454                                                                  | \$87,393<br>\$117,576<br>\$114,703                                                                                                                          |
| \$84,731<br>\$119,852<br>\$104,698<br>\$157,279                                                     | \$94,188<br>\$125,102<br>\$121,454<br>\$162,107                                                     | \$87,393<br>\$117,576<br>\$114,703<br>\$158,526                                                                                                             |
| \$84,731<br>\$119,852<br>\$104,698<br>\$157,279<br>\$116,769                                        | \$94,188<br>\$125,102<br>\$121,454<br>\$162,107<br>\$126,494                                        | \$87,393<br>\$117,576<br>\$114,703<br>\$158,526<br>\$120,129                                                                                                |
| \$84,731<br>\$119,852<br>\$104,698<br>\$157,279<br>\$116,769<br>\$173,212                           | \$94,188<br>\$125,102<br>\$121,454<br>\$162,107<br>\$126,494<br>\$172,513                           | \$87,393<br>\$117,576<br>\$114,703<br>\$158,526<br>\$120,129<br>\$169,087                                                                                   |
| \$84,731<br>\$119,852<br>\$104,698<br>\$157,279<br>\$116,769<br>\$173,212<br>\$109,771              | \$94,188<br>\$125,102<br>\$121,454<br>\$162,107<br>\$126,494<br>\$172,513<br>\$113,951              | \$87,393<br>\$117,576<br>\$114,703<br>\$158,526<br>\$120,129<br>\$169,087<br>\$108,818                                                                      |
| \$84,731<br>\$119,852<br>\$104,698<br>\$157,279<br>\$116,769<br>\$173,212<br>\$109,771<br>\$165,120 | \$94,188<br>\$125,102<br>\$121,454<br>\$162,107<br>\$126,494<br>\$172,513<br>\$113,951<br>\$160,252 | \$87,393<br>\$117,576<br>\$114,703<br>\$158,526<br>\$120,129<br>\$169,087<br>\$108,818<br>\$159,302                                                         |
|                                                                                                     | 2,101 1,336 1,022 908 1,019 1,020 1,164 1,183 1,048 898 657 675 17,261 42                           | 2,101 9,640 1,336 6,807 1,022 5,731 908 5,068 1,019 5,349 1,020 5,463 1,164 6,119 1,183 5,598 1,048 4,812 898 4,013 657 2,808 675 3,183 17,261 82,531 42 41 |