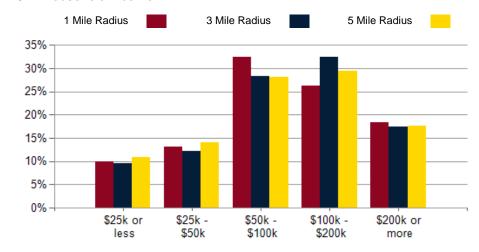

## Regional Map

| 1 MILE    | 3 MILE                                                                                                                                | 5 MILE                                                                                                                                                                                                                                                                                                                                                                                                                                                                                                                                                                          |
|-----------|---------------------------------------------------------------------------------------------------------------------------------------|---------------------------------------------------------------------------------------------------------------------------------------------------------------------------------------------------------------------------------------------------------------------------------------------------------------------------------------------------------------------------------------------------------------------------------------------------------------------------------------------------------------------------------------------------------------------------------|
| 14,815    | 87,522                                                                                                                                | 177,553                                                                                                                                                                                                                                                                                                                                                                                                                                                                                                                                                                         |
| 14,014    | 82,044                                                                                                                                | 170,098                                                                                                                                                                                                                                                                                                                                                                                                                                                                                                                                                                         |
| 18,527    | 94,503                                                                                                                                | 193,585                                                                                                                                                                                                                                                                                                                                                                                                                                                                                                                                                                         |
| 20,463    | 99,280                                                                                                                                | 203,415                                                                                                                                                                                                                                                                                                                                                                                                                                                                                                                                                                         |
| 10.05%    | 4.95%                                                                                                                                 | 5.00%                                                                                                                                                                                                                                                                                                                                                                                                                                                                                                                                                                           |
| 1 MILE    | 3 MILE                                                                                                                                | 5 MILE                                                                                                                                                                                                                                                                                                                                                                                                                                                                                                                                                                          |
| 666       | 2,557                                                                                                                                 | 6,053                                                                                                                                                                                                                                                                                                                                                                                                                                                                                                                                                                           |
| 489       | 2,049                                                                                                                                 | 4,145                                                                                                                                                                                                                                                                                                                                                                                                                                                                                                                                                                           |
| 541       | 2,192                                                                                                                                 | 4,973                                                                                                                                                                                                                                                                                                                                                                                                                                                                                                                                                                           |
| 972       | 3,671                                                                                                                                 | 8,242                                                                                                                                                                                                                                                                                                                                                                                                                                                                                                                                                                           |
| 2,009     | 6,656                                                                                                                                 | 14,128                                                                                                                                                                                                                                                                                                                                                                                                                                                                                                                                                                          |
| 1,737     | 6,853                                                                                                                                 | 12,473                                                                                                                                                                                                                                                                                                                                                                                                                                                                                                                                                                          |
| 2,127     | 9,744                                                                                                                                 | 17,661                                                                                                                                                                                                                                                                                                                                                                                                                                                                                                                                                                          |
| 906       | 5,743                                                                                                                                 | 10,247                                                                                                                                                                                                                                                                                                                                                                                                                                                                                                                                                                          |
| 2,129     | 8,378                                                                                                                                 | 16,640                                                                                                                                                                                                                                                                                                                                                                                                                                                                                                                                                                          |
| \$89,268  | \$99,731                                                                                                                              | \$93,296                                                                                                                                                                                                                                                                                                                                                                                                                                                                                                                                                                        |
| \$137,680 | \$139,204                                                                                                                             | \$136,475                                                                                                                                                                                                                                                                                                                                                                                                                                                                                                                                                                       |
| 1 MILE    | 3 MILE                                                                                                                                | 5 MILE                                                                                                                                                                                                                                                                                                                                                                                                                                                                                                                                                                          |
| 10,464    | 46,041                                                                                                                                | 89,613                                                                                                                                                                                                                                                                                                                                                                                                                                                                                                                                                                          |
| 8,481     | 39,755                                                                                                                                | 79,657                                                                                                                                                                                                                                                                                                                                                                                                                                                                                                                                                                          |
| 11,577    | 47,844                                                                                                                                | 94,562                                                                                                                                                                                                                                                                                                                                                                                                                                                                                                                                                                          |
| 13,045    | 51,314                                                                                                                                | 101,073                                                                                                                                                                                                                                                                                                                                                                                                                                                                                                                                                                         |
| 1.59      | 1.95                                                                                                                                  | 2.02                                                                                                                                                                                                                                                                                                                                                                                                                                                                                                                                                                            |
|           | 14,815 14,014 18,527 20,463 10.05%  1 MILE 666 489 541 972 2,009 1,737 2,127 906 2,129 \$89,268 \$137,680  1 MILE 10,464 8,481 11,577 | 14,815       87,522         14,014       82,044         18,527       94,503         20,463       99,280         10.05%       4.95%         1 MILE       3 MILE         666       2,557         489       2,049         541       2,192         972       3,671         2,009       6,656         1,737       6,853         2,127       9,744         906       5,743         2,129       8,378         \$89,268       \$99,731         \$137,680       \$139,204         1 MILE       3 MILE         10,464       46,041         8,481       39,755         11,577       47,844 |