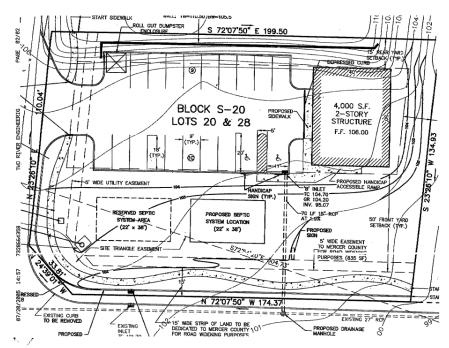

# 267-269 Hightstown Road

Princeton Junction, NJ 08550

- •Block 20.17, Lots 20 & 28
- Vacant Land total of 0.61 Acres
- Located at signalized light at the intersection of Rabbit Hill Road and Route 571
- Zoning:P-3 Business District
- Property Taxes: \$9,050 per year
- Site has ability for a 4,000 SF twostory Office/Medical building