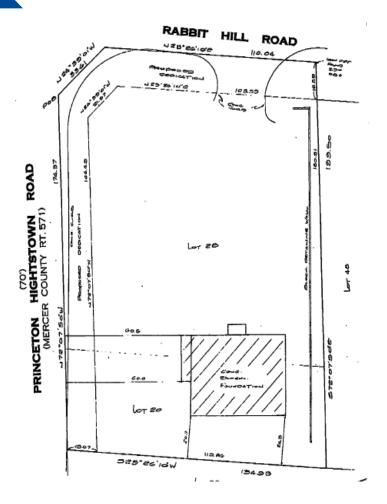

# 267-269 Hightstown Road

Princeton Junction, NJ 08550

- •Block 20.17, Lots 20 & 28
- Vacant Land total of 0.61 Acres
- Located at signalized light at the intersection of Rabbit Hill Road and Route 571
- Zoning:P-3 Business District
- Property Taxes: \$9,050 per year
- Site has ability for a 4,000 SF twostory Office/Medical building