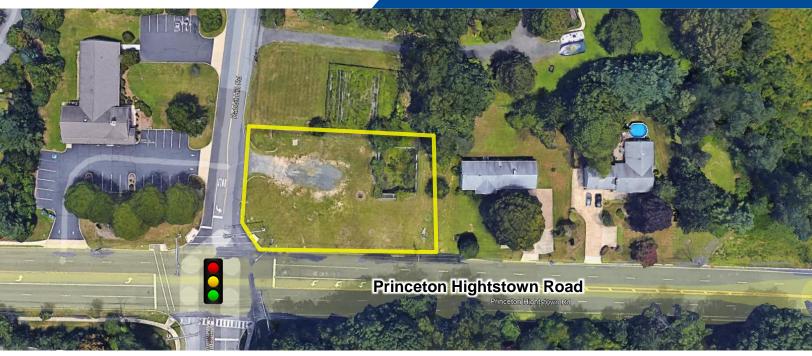

### **For Sale** 0.61 Acres Vacant Land

# 267-269 Hightstown Road

Princeton Junction, NJ 08550

- •Block 20.17, Lots 20 & 28
- Vacant Land total of 0.61 Acres
- Located at signalized light at the intersection of Rabbit Hill Road and Route 571
- Zoning:P-3 Business District
- Property Taxes: \$9,050 per year
- Site has ability for a 4,000 SF twostory Office/Medical building