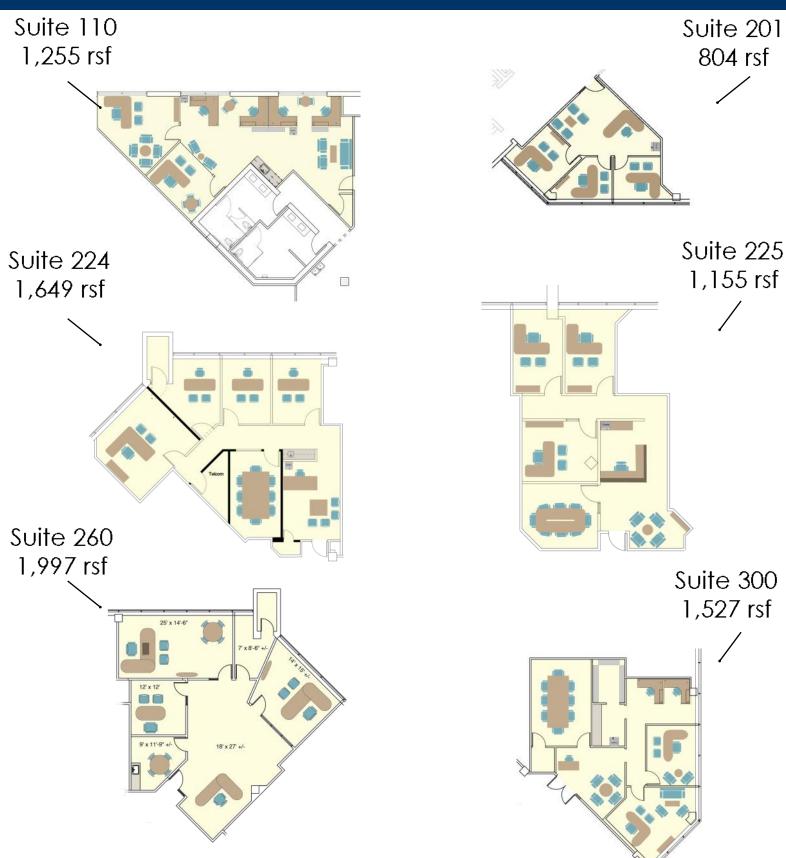

### Suite 110 — 1,225 sf

Great first floor space with room for 4+ offices, conference room, and reception/seating area.

#### Suite 201 — 804 sf

Great spec suite with 3 offices and reception.

#### Suite 224 — 1,649 sf

Great spec suite with 3 to 4 offices, conference room, kitchenette and reception.

### Suite 225 — 1,155 sf

Great spec suite with 3 offices, conference room and reception.

### Suite 260 — 1,997 sf

Great spec suite with 3 offices, kitchen/work room, bull pen for cubes and storage closet.

### Suite 300 — 1,527 sf

Elevator Lobby entrance, up to 4 offices and conference room.

Mark Weston | 303.996.8461 mweston@vectorproperty.com