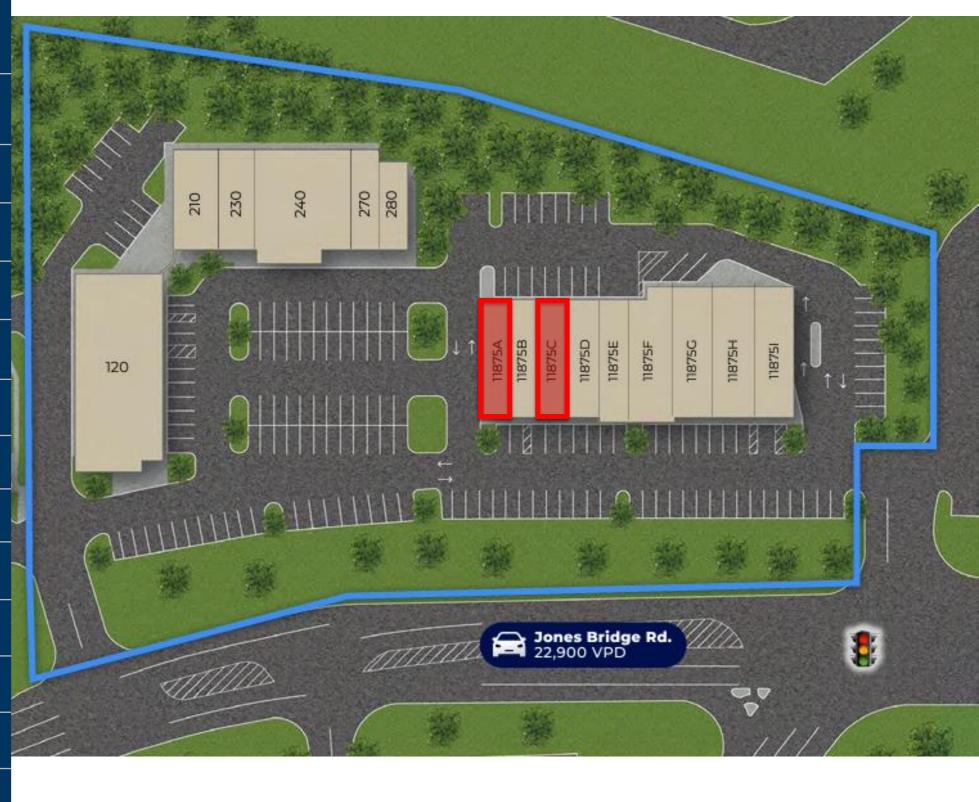

# Jones Bridge Triangle Shops

| 11875A            | Retail Space Available      | 1,400 |
|-------------------|-----------------------------|-------|
| 11875B            | Remodels By Design          | 1,400 |
| 11875C            | Retail Space Available      | 1,400 |
| 11875D            | Planet U Performing Arts    | 1,400 |
| 11875E/<br>11875F | Al Zein Mediterranean Grill | 3,660 |
| 11875G            | Little Creek Academy        | 2,400 |
| 11875H            | iCode School                | 2,400 |
| 118751            | Classic Cleaners            | 1,600 |
| 120-170           | Happy Dog Hotel             | 6,463 |
| 210               | Windward Animal Hospital    | 2,945 |
| 230               | Alpha Lan Med Spa           | 1,265 |
| 240               | Simply Beautiful & Co.      | 4,200 |
| 270               | Kumon of Alpharetta         | 1,300 |
| 280               | K-Top World Taekwondo       | 1,300 |
|                   |                             |       |

GLA:

33,133 SF

# Jones Bridge Triangle

Site Plan