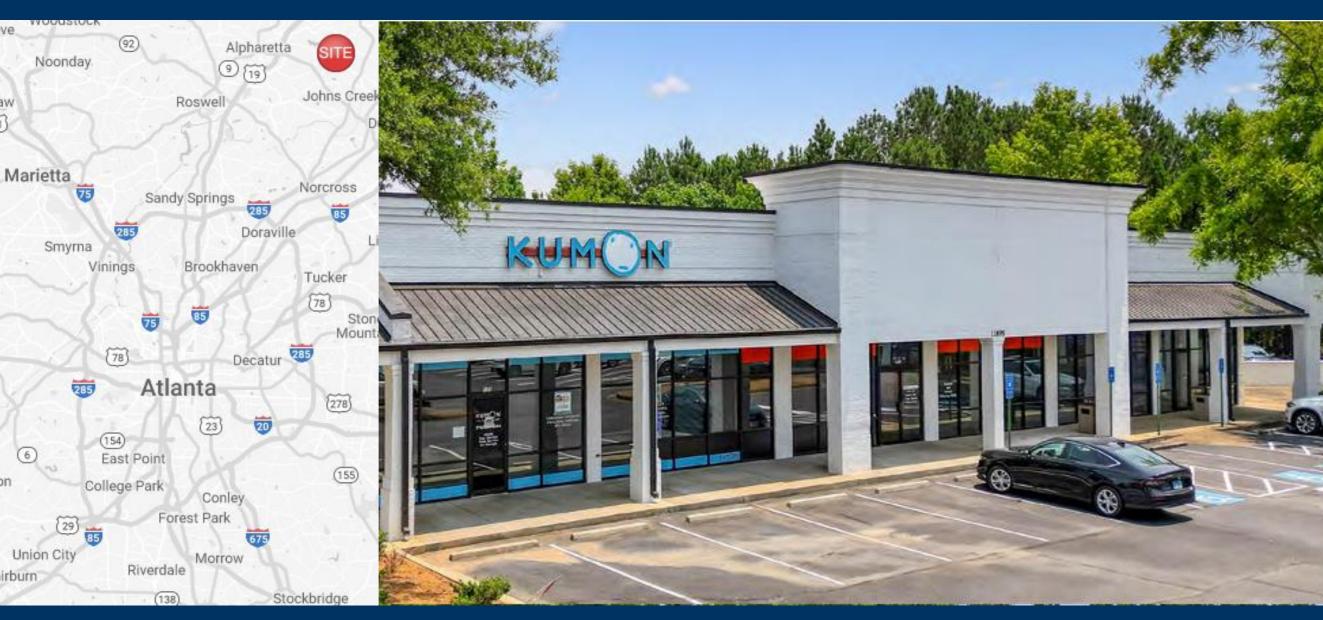

## Jones Bridge Triangle

11875-11895 Jones Bridge Road, Johns Creek, GA 30005

## **Property Highlights**

- The property is in Alpharetta, GA, a vibrant Southern city with an exceptional quality of life. It is widely known as one of Atlanta's most affluent and desired suburbs.
- Sits directly across from Winward Village Kroger Anchored Center.
- This property offers strong fundamentals, signalized Intersections, excellent visibility and frontage to Jones Bridge Road.
- This center also boasts two points of ingress/egress with turning lanes at each point and is non-median bound.
- Retail Spaces Available | 1,400 SF
- Zoned C1 | Neighborhood Commercial