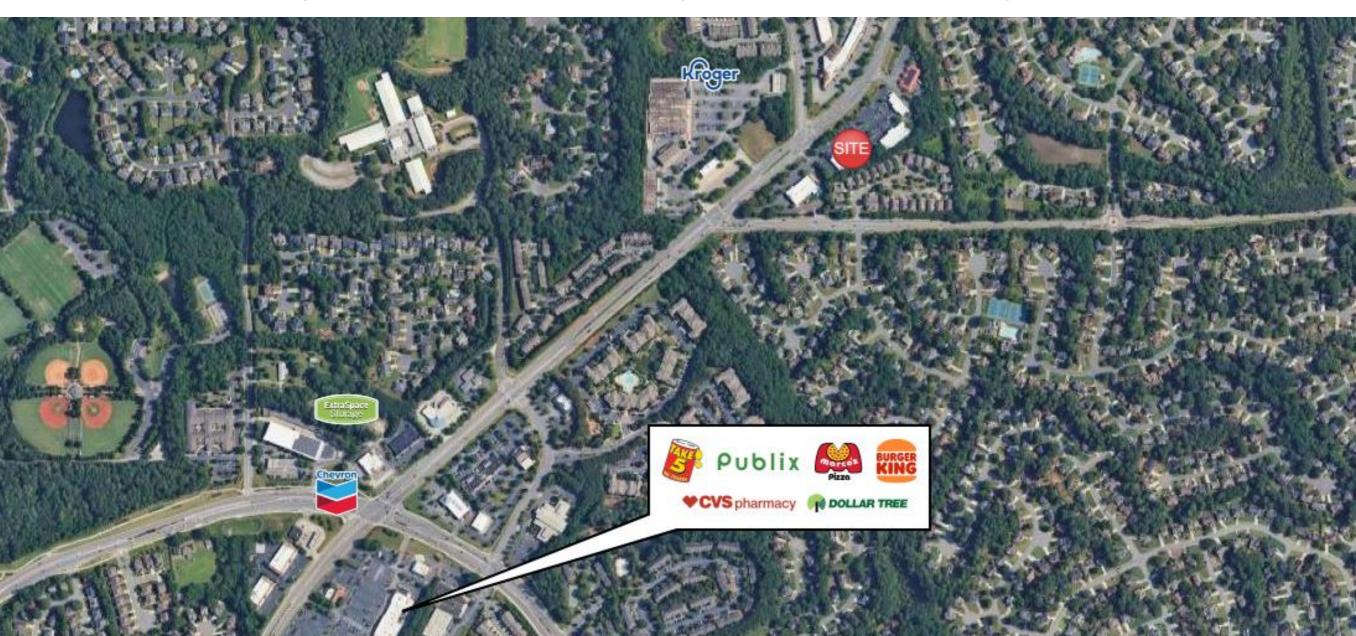

## **Property Highlights**

- The property is in Alpharetta, GA, a vibrant Southern city with an exceptional quality of life. It is widely known as one of Atlanta's most affluent and desired suburbs.
- Sits directly across from Winward Village Kroger Anchored Center.
- This property offers strong fundamentals, signalized Intersections, excellent visibility and frontage to Jones Bridge Road.
- This center also boasts two points of ingress/egress with turning lanes at each point and is non-median bound.
- Retail Spaces Available | 1,400 SF
- Zoned C1 | Neighborhood Commercial

1 MILE \$264,112

3 MILE \$221,400

5 MILE \$210,487

Jones Bridge Triangle

Trade Area Overview